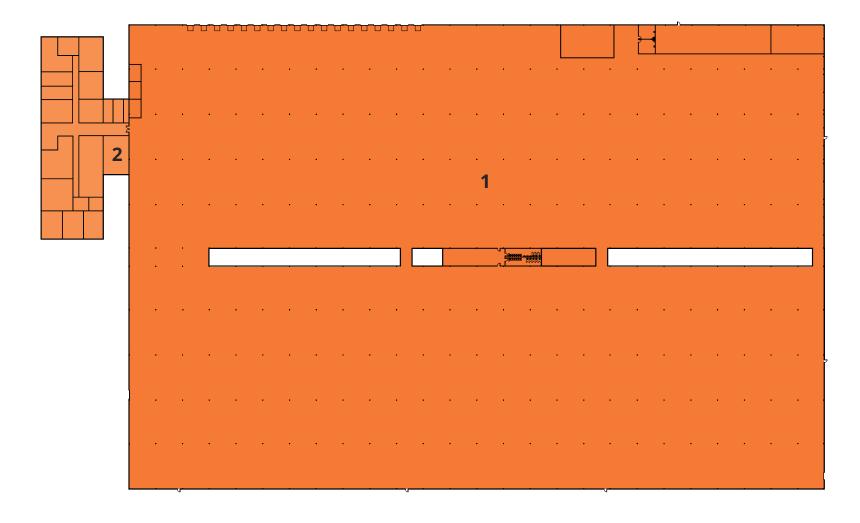

## FLOOR PLAN 600 E SHERWOOD DR | UNION CITY, TN

| NUMBER | SPACE<br>DESIGNATION | CLEAR<br>HEIGHT | COLUMN<br>SPACING | DOCKS | SQUARE FEET |
|--------|----------------------|-----------------|-------------------|-------|-------------|
| 1      | WAREHOUSE            | 17′ - 28′       | 30' x 50'         | 18    | 396,347 SF  |
| 2      | OFFICES              | N/A             | N/A               | N/A   | 18,434 SF   |
| TOTAL  |                      |                 |                   |       | 414,781 SF  |