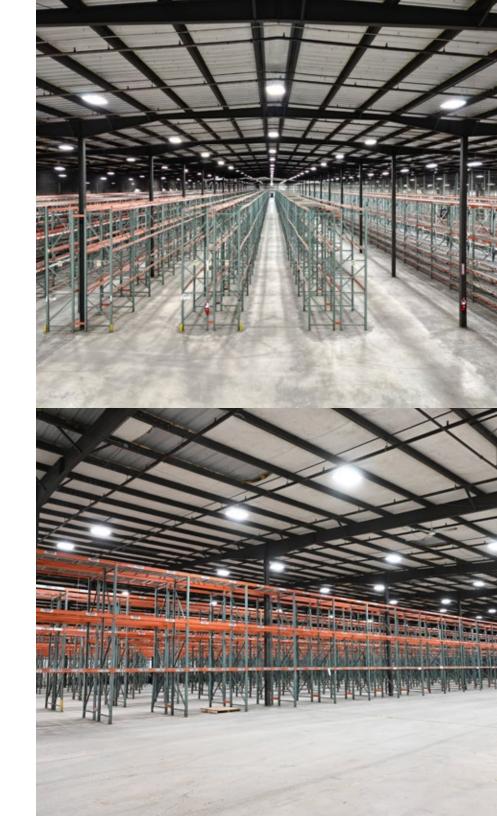

2,200-SF BREAKROOM

18 DOCKS

IDEALLY POSITIONED DIRECTLY ON U.S. HWY 51

EXTENSIVE RACKING SYSTEM IN PLACE

## PROPERTY DETAILS 600 E SHERWOOD DR | UNION CITY, TN

| AVAILABLE SPACE   | 414,781 SF                                                    |  |
|-------------------|---------------------------------------------------------------|--|
| MINIMUM DIVISIBLE | 18,434 SF                                                     |  |
| WAREHOUSE SPACE   | 396,347 SF                                                    |  |
| OFFICE SPACE      | 18,434 SF                                                     |  |
| DOCK DOORS        | 18                                                            |  |
| CLEAR HEIGHT      | 17' - 28'                                                     |  |
| COLUMN SPACING    | 30' x 50'                                                     |  |
| ROOF              | Insulated Metal with TPO Overlay                              |  |
| WALLS             | Insulated Metal                                               |  |
| FLOORS            | 6" Concrete                                                   |  |
| YEAR BUILT        | 1985                                                          |  |
| YEAR RENOVATED    | 1987, 1989, 1995                                              |  |
| FIRE SUPPRESSION  | 100% Wet System                                               |  |
| LIGHTING          | LED                                                           |  |
| POWER             | Two, 800-Amp 480/277 Volt<br>3-Phase 4-Wire Switchgear Panels |  |
| COMPRESSED AIR    | 2 Compressors                                                 |  |
| PARKING           | 187 Surface Spaces                                            |  |
| LAND AREA         | 34 Acres                                                      |  |
| ZONING            | PM: Planned Industrial<br>B-2: Intermediate Business          |  |
| PARCEL ID         | 035 016.03, 035 016.00                                        |  |