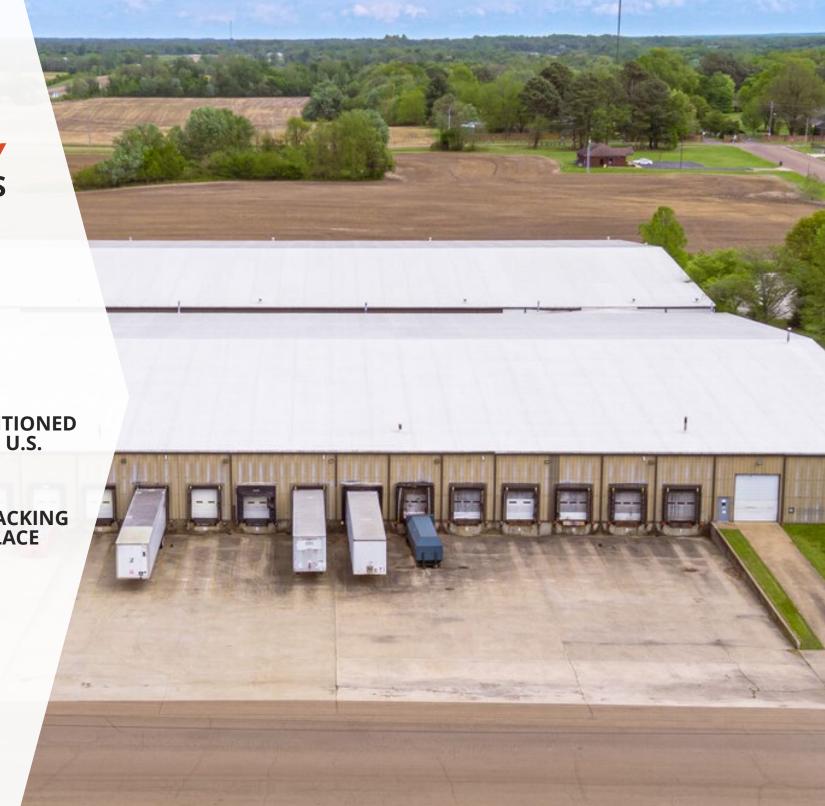

2,200-SF BREAKROOM

18 DOCKS

IDEALLY POSITIONED DIRECTLY ON U.S. HWY 51

EXTENSIVE RACKING SYSTEM IN PLACE

## PROPERTY DETAILS 600 E SHERWOOD DR | UNION CITY, TN

| AVAILABLE SPACE   | 414,781 SF                                                    |  |
|-------------------|---------------------------------------------------------------|--|
| MINIMUM DIVISIBLE | 18,434 SF                                                     |  |
| WAREHOUSE SPACE   | 396,347 SF                                                    |  |
| OFFICE SPACE      | 18,434 SF                                                     |  |
| DOCK DOORS        | 18                                                            |  |
| CLEAR HEIGHT      | 17' - 28'                                                     |  |
| COLUMN SPACING    | 30' x 50'                                                     |  |
| ROOF              | Insulated Metal with TPO Overlay                              |  |
| WALLS             | Insulated Metal                                               |  |
| FLOORS            | 6" Concrete                                                   |  |
| YEAR BUILT        | 1985                                                          |  |
| YEAR RENOVATED    | 1987, 1989, 1995                                              |  |
| FIRE SUPPRESSION  | 100% Wet System                                               |  |
| LIGHTING          | LED                                                           |  |
| POWER             | Two, 800-Amp 480/277 Volt<br>3-Phase 4-Wire Switchgear Panels |  |
| COMPRESSED AIR    | 2 Compressors                                                 |  |
| PARKING           | 187 Surface Spaces                                            |  |
| LAND AREA         | 34 Acres                                                      |  |
| ZONING            | PM: Planned Industrial<br>B-2: Intermediate Business          |  |
| PARCEL ID         | 035 016.03, 035 016.00                                        |  |