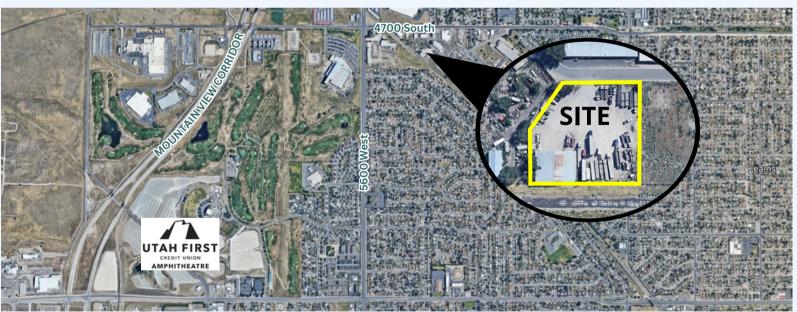

## **PROPERTY DETAILS**

- 8,500 SF Freestanding Warehouse with Office
- 1.58-3.43 Acres Fenced Yard
- (2) 24' x 14' GL Doors
- (1) 24' X 10' GL Door
- 3 Phase Power \*Tenant to Verify
- Clearance Height: 14' 18'
- Zoning: M-1 (Light Industrial)
- Easy Access to Mountain view Corridor, Bangerter Hwy and Bacchus Hwy

## **TRAVEL TIMES**

| 85         | MOUNTAIN VIEW CORRIDOR          | 2 MINS  |
|------------|---------------------------------|---------|
| 154        | BANGERTER HIGHWAY               | 2 MINS  |
|            | BACCHUS HIGHWAY                 | 5 MINS  |
| 215        | I-215 ACCESS                    | 5 MINS  |
| <b>15</b>  | I-15 ACCESS                     | 8 MINS  |
| 80         | I-80 ACCESS                     | 10 MINS |
| $\bigcirc$ | SALT LAKE INTERNATIONAL AIRPORT | 15 MINS |
|            | DOWNTOWN SALT LAKE              | 20 MINS |