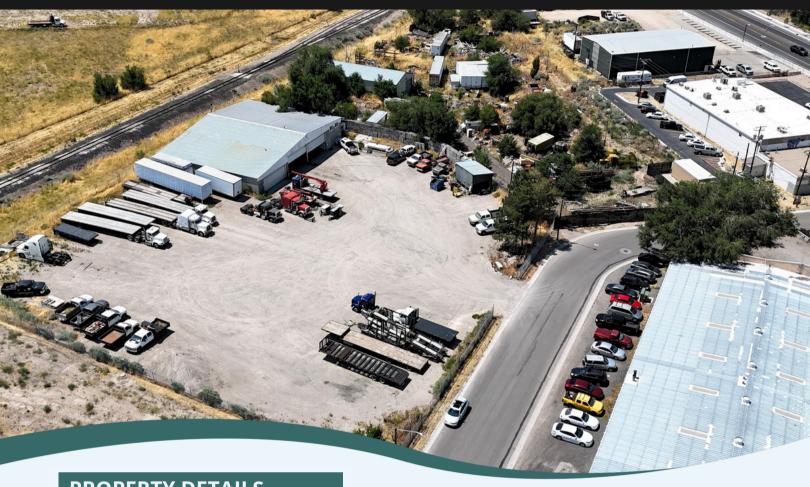

## **PROPERTY DETAILS**

- 8,500 SF Freestanding Warehouse with Office
- 1.58-3.43 Acres Fenced Yard
- (2) 24' x 14' GL Doors
- (1) 24' X 10' GL Door
- 3 Phase Power \*Tenant to Verify
- Clearance Height: 14' 18'
- Zoning: M-1 (Light Industrial)
- Easy Access to Mountain view Corridor, Bangerter Hwy and Bacchus Hwy