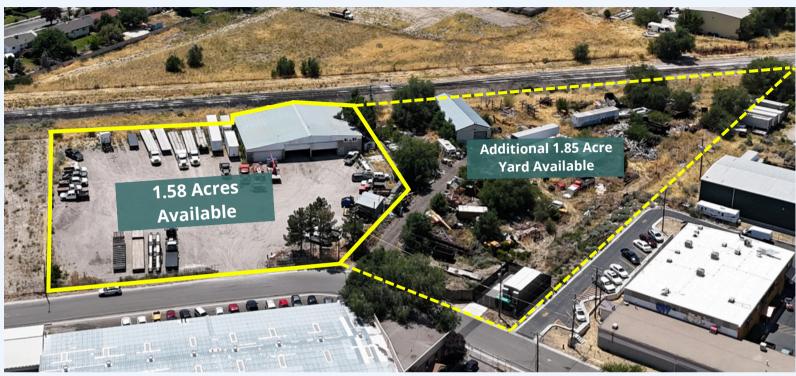

## **PROPERTY DETAILS**

- 8,500 SF Freestanding Warehouse with Office
- 1.58-3.43 Acres Fenced Yard
- (2) 24' x 14' GL Doors
- (1) 24' X 10' GL Door
- 3 Phase Power \*Tenant to Verify
- Clearance Height: 14' 18'
- Zoning: M-1 (Light Industrial)
- Easy Access to Mountain view Corridor, Bangerter Hwy and Bacchus Hwy