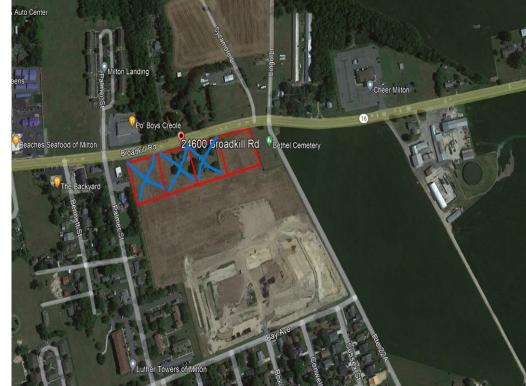

# **OFFERING SUMMARY**

| ADDRESS      | 24600-24700 Broadkill Rd<br>Milton DE 19968 |
|--------------|---------------------------------------------|
| PRICE        | \$495,000                                   |
| PRICE PSF    | \$495,000.                                  |
| LAND SF      | 43560 SF                                    |
| LAND ACRES   | 1.0 +/- Ac                                  |
| ZONING TYPE  | C-1                                         |
| # OF PARCELS | 1                                           |
|              |                                             |

- The property is located in Milton, DE, a small town situated in Sussex County, Delaware.
- Milton is known for its historic charm and is home to numerous wellpreserved buildings and landmarks, such as the Governor Joseph Maull House and the Milton Historic District.
- The property is situated on Broadkill Road, which is a major thoroughfare connecting Milton to other nearby towns and communities.
- Within close proximity to the property, there are several amenities and services available, including grocery stores like Food Lion and Redner's Warehouse Market, as well as restaurants and cafes such as Irish Eyes Pub & Restaurant and The Backyard Milton.
- The area surrounding the property offers various recreational activities, like fishing and boating at the nearby Broadkill River, as well as outdoor spaces like the Milton Memorial Park and the Prime Hook National Wildlife Refuge, which provide opportunities for hiking, birdwatching, and other outdoor pursuits.