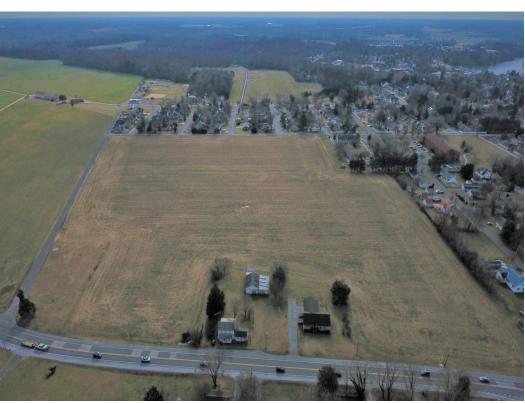

# 03 Property Description

Property Features
Aerial Map
Property Images

- The property is located in Milton, DE, a small town situated in Sussex County, Delaware.
- Milton is known for its historic charm and is home to numerous wellpreserved buildings and landmarks, such as the Governor Joseph Maull House and the Milton Historic District.
- The property is situated on Broadkill Road, which is a major thoroughfare connecting Milton to other nearby towns and communities.
- Within close proximity to the property, there are several amenities and services available, including grocery stores like Food Lion and Redner's Warehouse Market, as well as restaurants and cafes such as Irish Eyes Pub & Restaurant and The Backyard Milton.
- The area surrounding the property offers various recreational activities, like fishing and boating at the nearby Broadkill River, as well as outdoor spaces like the Milton Memorial Park and the Prime Hook National Wildlife Refuge, which provide opportunities for hiking, birdwatching, and other outdoor pursuits.