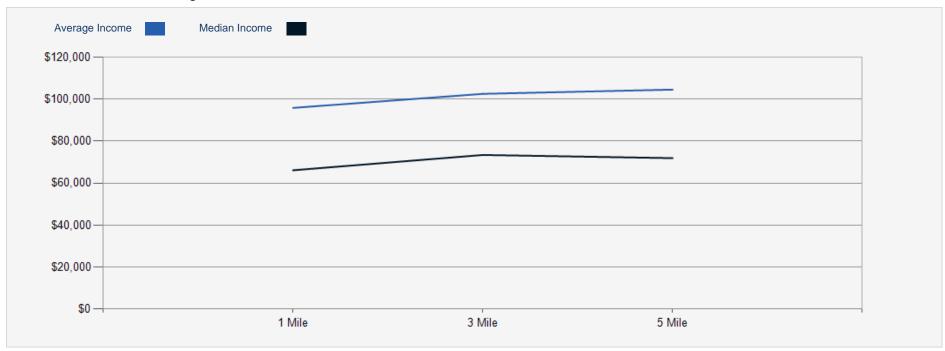

| DEMOGRAPHICS           | 1 MILE   | 3 MILE    | 5 MILE    |
|------------------------|----------|-----------|-----------|
| 2023 Population        | 2,149    | 6,837     | 16,083    |
| 2023 Median HH Income  | \$66,141 | \$73,435  | \$71,917  |
| 2023 Average HH Income | \$95,868 | \$102,556 | \$104,569 |

# 2023 Household Income Average and Median