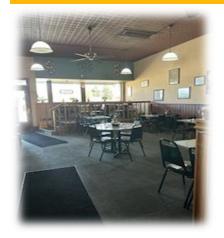

### FEATURES

- Approx. 5,096 SF of interior space on approx. 0.285 acre lot
- Built in 1919
- 8'-12' wall height
- 2023 Taxes: \$4,462.37
- 2022 AADT: 2,565
- Zoned Downtown Commercial. Buyer to verify its intended use with City
- Sale includes: real estate, business, all FF&E and Montana All-Beverage with Gaming License No. 05-635-4119-002
- Two Buy-Sells required by State of Montana Department
  of Revenue.
- Financials available upon receipt of executed NDA