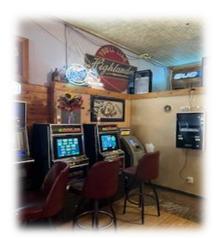

# **Smith's Place for SALE**

\$1,499,000

Approx. 5,096 SF of Interior Space

Approx. 0.285 Acre Lot

3 East Main Street

East Helena, MT 59635

### FEATURES

- Approx. 5,096 SF of interior space on approx. 0.285 acre lot
- Built in 1919
- 8'-12' wall height
- 2023 Taxes: \$4,462.37
- 2022 AADT: 2,565
- Zoned Downtown Commercial. Buyer to verify its intended use with City
- Sale includes: real estate, business, all FF&E and Montana All-Beverage with Gaming License No. 05-635-4119-002
- Two Buy-Sells required by State of Montana Department
  of Revenue.
- Financials available upon receipt of executed NDA