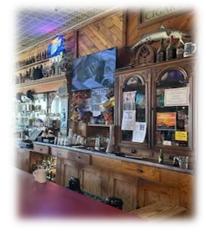

# **Smith's Place for SALE**

\$1,499,000

Approx. 5,096 SF of Interior Space

Approx. 0.285 Acre Lot

3 East Main Street

East Helena, MT 59635

### FEATURES

- Approx. 5,096 SF of interior space on approx. 0.285 acre lot
- Built in 1919
- 8'-12' wall height
- 2023 Taxes: \$4,462.37
- 2022 AADT: 2,565
- Zoned Downtown Commercial. Buyer to verify its intended use with City
- Sale includes: real estate, business, all FF&E and Montana All-Beverage with Gaming License No. 05-635-4119-002
- Two Buy-Sells required by State of Montana Department
  of Revenue.
- Financials available upon receipt of executed NDA