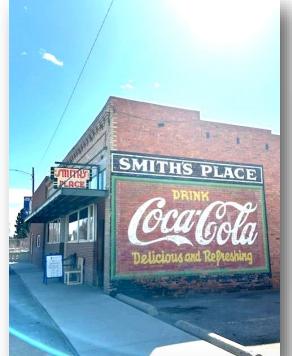

# **Smith's Place for SALE**

\$1,499,000

Approx. 5,096 SF of Interior Space

Approx. 0.285 Acre Lot

3 East Main Street

East Helena, MT 59635

### FEATURES

- Approx. 5,096 SF of interior space on approx. 0.285 acre lot
- Built in 1919
- 8'-12' wall height
- 2023 Taxes: \$4,462.37
- 2022 AADT: 2,565
- Zoned Downtown Commercial. Buyer to verify its intended use with City
- Sale includes: real estate, business, all FF&E and Montana All-Beverage with Gaming License No. 05-635-4119-002
- Two Buy-Sells required by State of Montana Department
  of Revenue.
- Financials available upon receipt of executed NDA