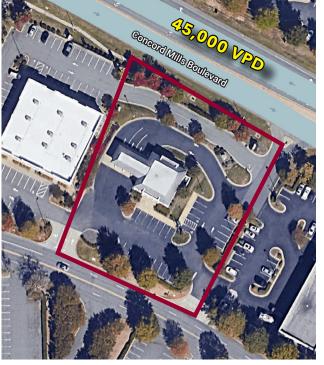

## **HIGHLIGHTS**

- PRIME RETAIL LOCATION 2,508 SF former bank branch in prime location at Concord Mills, a thriving commercial and retail hub, making it an ideal location for various businesses. Extremely dense retail corridor, with over 1.3m SF of retail shops and businesses
- TOP TOURIST DESTINATION Located in one of Charlotte's top growth markets (<u>Forbes listed Charlotte</u> as one of the top 10 fasting growing metros in the country and Concord boasting 5% annual growth rate since 2010)
- **EASY ACCESS** Multiple points of ingress/egress and convenient access to Interstate 85
- HIGH VISIBILITY High visibility and foot traffic from Concord Mills as well as the 45,000 VPD on Concord Mills Blvd and over 160,000 VPD on I-85
- DRIVE-THRU 4 drive-thru lanes
- SITE CHARACTERISTICS 1.21-acre site with abundant onsite parking
- ZONING Zoned C2
- **IDEAL FOR VARIETY OF USES** Retail Businesses, Financial Institutions, Office/Medical users, Restaurants, and more
- DEED RESTRICTIONS
- SALE PRICE call broker