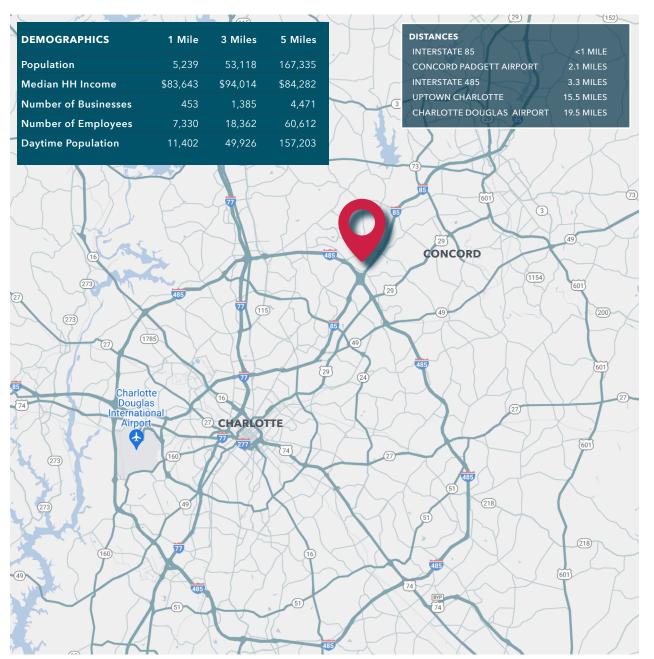

## **HIGHLIGHTS**

- PRIME RETAIL LOCATION 2,508 SF former bank branch in prime location at Concord Mills, a thriving commercial and retail hub, making it an ideal location for various businesses. Extremely dense retail corridor, with over 1.3m SF of retail shops and businesses
- TOP TOURIST DESTINATION Located in one of Charlotte's top growth markets (<u>Forbes listed Charlotte</u> as one of the top 10 fasting growing metros in the country and Concord boasting 5% annual growth rate since 2010)
- **EASY ACCESS** Multiple points of ingress/egress and convenient access to Interstate 85
- HIGH VISIBILITY High visibility and foot traffic from Concord Mills as well as the 45,000 VPD on Concord Mills Blvd and over 160,000 VPD on I-85
- DRIVE-THRU 4 drive-thru lanes
- SITE CHARACTERISTICS 1.21-acre site with abundant onsite parking
- ZONING Zoned C2
- **IDEAL FOR VARIETY OF USES** Retail Businesses, Financial Institutions, Office/Medical users, Restaurants, and more
- DEED RESTRICTIONS
- SALE PRICE call broker