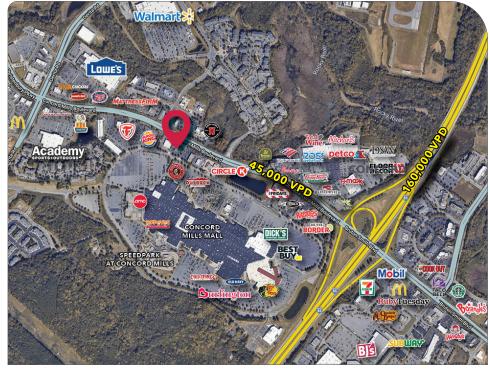

## **HIGHLIGHTS**

- PRIME RETAIL LOCATION 2,508 SF former bank branch in prime location at Concord Mills, a thriving commercial and retail hub, making it an ideal location for various businesses. Extremely dense retail corridor, with over 1.3m SF of retail shops and businesses
- TOP TOURIST DESTINATION Located in one of Charlotte's top growth markets (<u>Forbes listed Charlotte</u> as one of the top 10 fasting growing metros in the country and Concord boasting 5% annual growth rate since 2010)
- **EASY ACCESS** Multiple points of ingress/egress and convenient access to Interstate 85
- HIGH VISIBILITY High visibility and foot traffic from Concord Mills as well as the 45,000 VPD on Concord Mills Blvd and over 160,000 VPD on I-85
- DRIVE-THRU 4 drive-thru lanes
- SITE CHARACTERISTICS 1.21-acre site with abundant onsite parking
- ZONING Zoned C2
- **IDEAL FOR VARIETY OF USES** Retail Businesses, Financial Institutions, Office/Medical users, Restaurants, and more
- DEED RESTRICTIONS
- SALE PRICE call broker