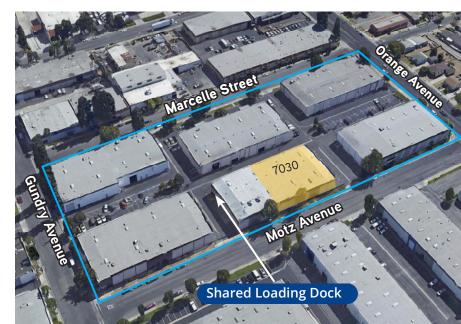

## **Property Highlights**

- Part of larger, 20,000 SF Free Standing Building
- > Secured, Attractive Business Park Setting
- > High Clearance, Excellent Truck Circulation
- > Convenient Access to 710, 91 and 105 Freeways