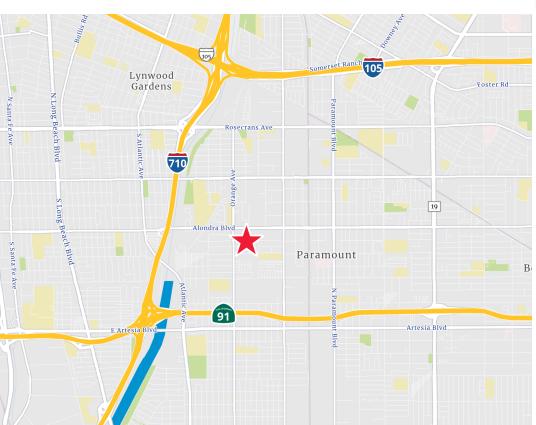

## **Property Highlights**

- Part of larger, 20,000 SF Free Standing Building
- > Secured, Attractive Business Park Setting
- > High Clearance, Excellent Truck Circulation
- > Convenient Access to 710, 91 and 105 Freeways