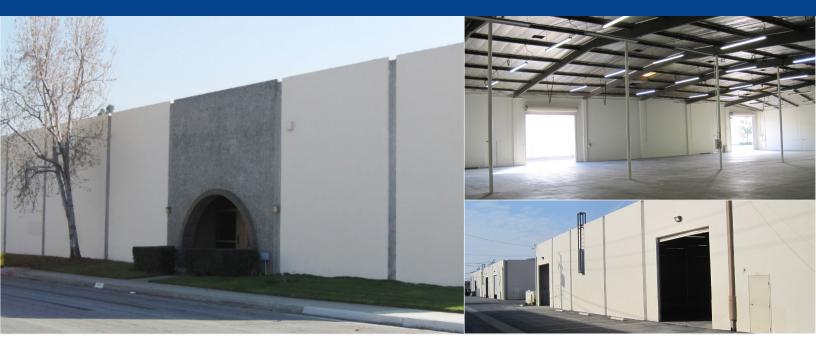

## **Property Highlights**

- Part of larger, 20,000 SF Free Standing Building
- > Secured, Attractive Business Park Setting
- > High Clearance, Excellent Truck Circulation
- > Convenient Access to 710, 91 and 105 Freeways

## **Building Features**

- > 135' x 100' Configuration
- > 1,350 SF Office Area
- > 20' Ceiling Height
- > Skylights
- > Metal Halide Lighting
- > Power: 400 Amps, 240 Volts, 3 Phase
- > Large Yard Area Ample Room for Trucks and Product Staging