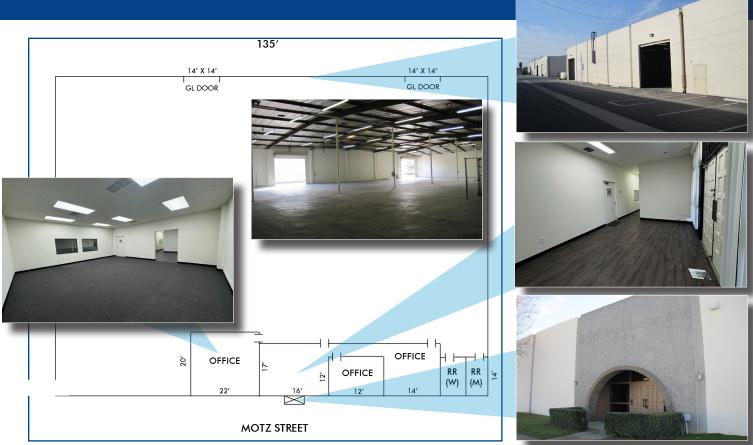

## **Building Features**

- > 135' x 100' Configuration
- > 1,350 SF Office Area
- > 20' Ceiling Height
- > Skylights
- > Metal Halide Lighting
- > Power: 400 Amps, 240 Volts, 3 Phase
- > Large Yard Area Ample Room for Trucks and Product Staging