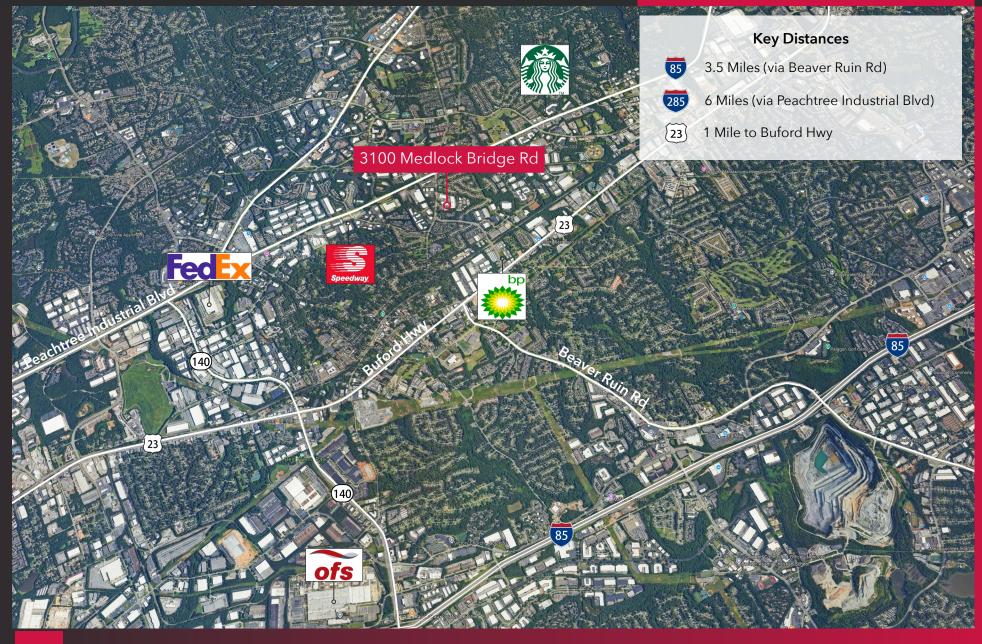

#### **ACCESS MAP**

3100

MEDLOCK BRIDGE RD, BUILDING 400 PEACHTREE CORNERS, GA 30071

FLEX SPACE AVAILABLE FOR LEASE OR SALE