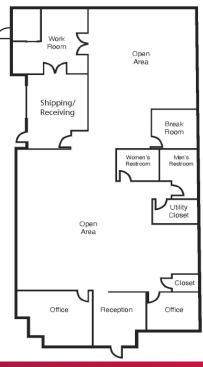

### • 4,594 SF Flex Space Available for Lease

- 4,064 SF Office Space
- 530 SF of storage area with 11' -13.5' Clear Height
- (1) 10' x 10' Drive-In Door (59' From Door to Curb)
- 120/208 3-Phase 200 AMPS
- Sprinklered
- Three New HVAC Units installed May 2024
- 5.7/1000 SF Parking Ratio