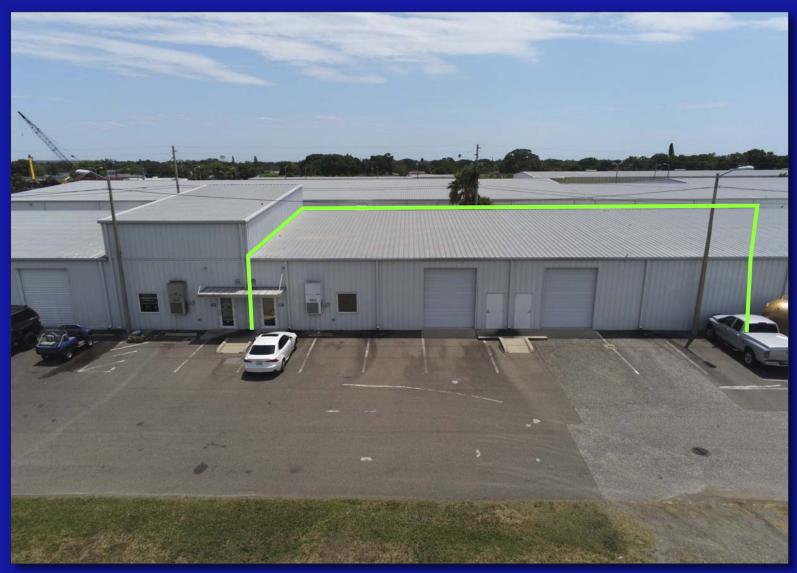

# 10,030 SQ. FT. OFFICE/WAREHOUSE

### 10280 US HIGHWAY 19 NORTH, #420, PINELLAS PARK, FLORIDA 33781

- 10,030 SQUARE FOOT OFFICE/WAREHOUSE OR LIGHT ASSEMBLY
- 375 SQUARE FEET OFFICE
- 9,655 SQUARE FEET WAREHOUSE
- 11.5'-14.8' CLEAR HEIGHT
- 3 GRADE LEVEL LOADING DOORS 2 @ 12' H x 10' W AND 1 @ 12'x12'
- HEAVY 3-PHASE POWER
- FULLY SPRINKLERED SPACE
- E-1 ZONING, LIGHT INDUSTRIAL
- ABUNDANT PARKING
- MID-PINELLAS LOCATION
- PINELLAS COMMERCE CENTER
- FOR LEASE
- SPACES FROM 2,400-15,000 SF ARE AVAILABLE