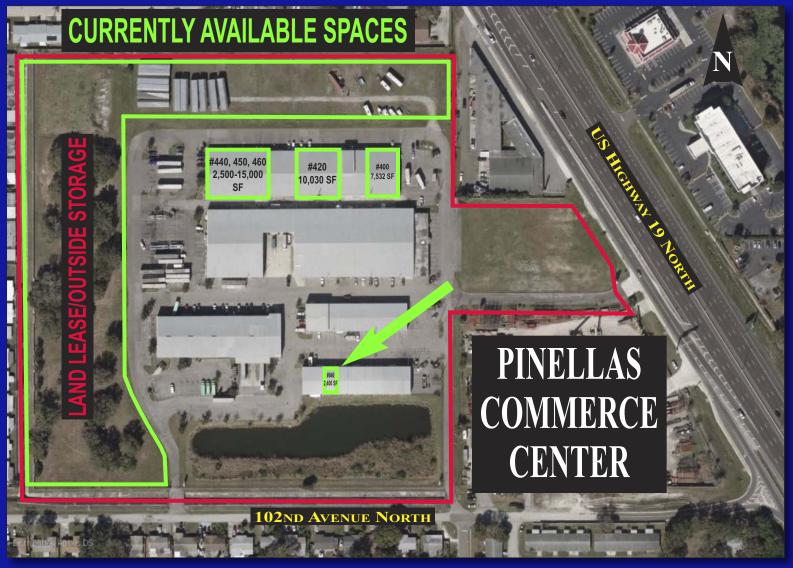

## 2,400-15,000 SQUARE FEET AVAILABLE

#### **PINELLAS COMMERCE CENTER**

For Additional Information Contact: Deron Thomas, CCIM, SIOR Cell (727) 204-0201 Tyler Thomas, JD Kyle Harris Office (727) 724-3300

INDUSTRIAL REALTY SOLUTIONS, INC. 701 ENTERPRISE ROAD E., SUITE 701 SAFETY HARBOR, FL 34695 DT@INDUSTRIALREALTYSOLUTIONS.COM www.IndustrialRealtySolutions.com