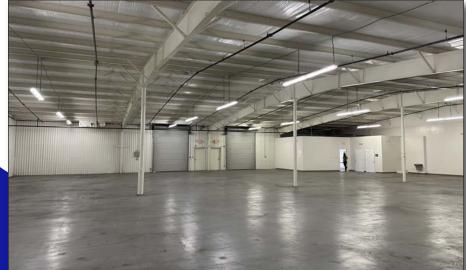

# 10,030 SQ. FT. OFFICE/WAREHOUSE

### 10280 US HIGHWAY 19 NORTH, #420, PINELLAS PARK, FLORIDA 33781

- 10,030 SQUARE FOOT OFFICE/WAREHOUSE OR LIGHT ASSEMBLY
- 375 SQUARE FEET OFFICE
- 9,655 SQUARE FEET WAREHOUSE
- 11.5'-14.8' CLEAR HEIGHT
- 3 GRADE LEVEL LOADING DOORS 2 @ 12' H x 10' W AND 1 @ 12'x12'
- HEAVY 3-PHASE POWER
- FULLY SPRINKLERED SPACE
- E-1 ZONING, LIGHT INDUSTRIAL
- ABUNDANT PARKING
- MID-PINELLAS LOCATION
- PINELLAS COMMERCE CENTER
- FOR LEASE
- SPACES FROM 2,400-15,000 SF ARE AVAILABLE