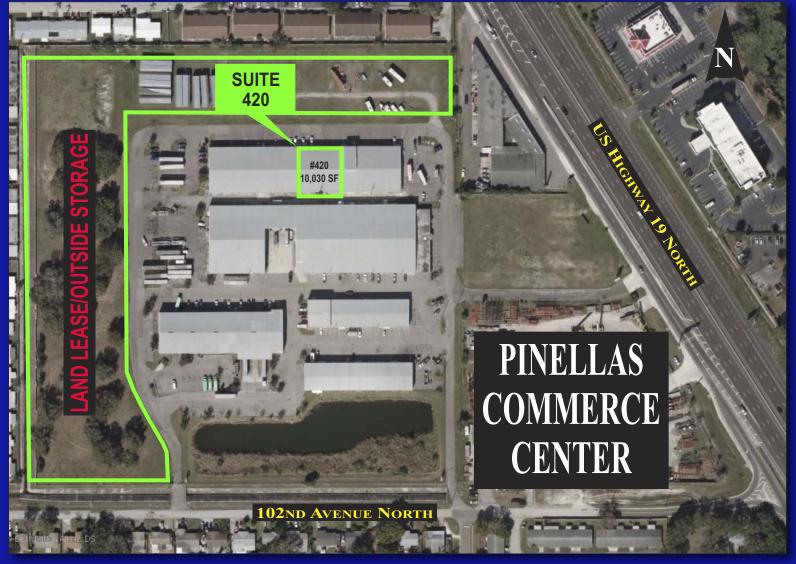

## 2,400-15,000 SQUARE FEET AVAILABLE

#### **PINELLAS COMMERCE CENTER**

For Additional Information Contact: Deron Thomas, CCIM, SIOR Cell (727) 204-0201 Tyler Thomas, JD Kyle Harris Office (727) 724-3300

INDUSTRIAL REALTY SOLUTIONS, INC. 701 ENTERPRISE ROAD E., SUITE 701 SAFETY HARBOR, FL 34695 DT@INDUSTRIALREALTYSOLUTIONS.COM www.IndustrialRealtySolutions.com