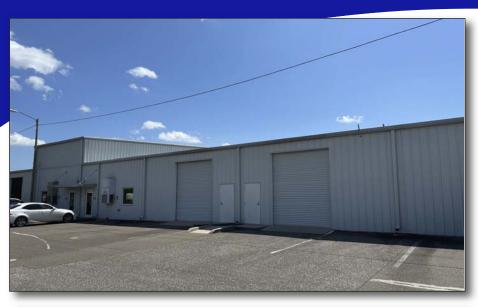

# 10,030 SQ. FT. OFFICE/WAREHOUSE

### 10280 US HIGHWAY 19 NORTH, #420, PINELLAS PARK, FLORIDA 33781

- 10,030 SQUARE FOOT OFFICE/WAREHOUSE OR LIGHT ASSEMBLY
- 375 SQUARE FEET OFFICE
- 9,655 SQUARE FEET WAREHOUSE
- 11.5'-14.8' CLEAR HEIGHT
- 3 GRADE LEVEL LOADING DOORS 2 @ 12' H x 10' W AND 1 @ 12'x12'
- HEAVY 3-PHASE POWER
- FULLY SPRINKLERED SPACE
- E-1 ZONING, LIGHT INDUSTRIAL
- ABUNDANT PARKING
- MID-PINELLAS LOCATION
- PINELLAS COMMERCE CENTER
- FOR LEASE
- SPACES FROM 2,400-15,000 SF ARE AVAILABLE