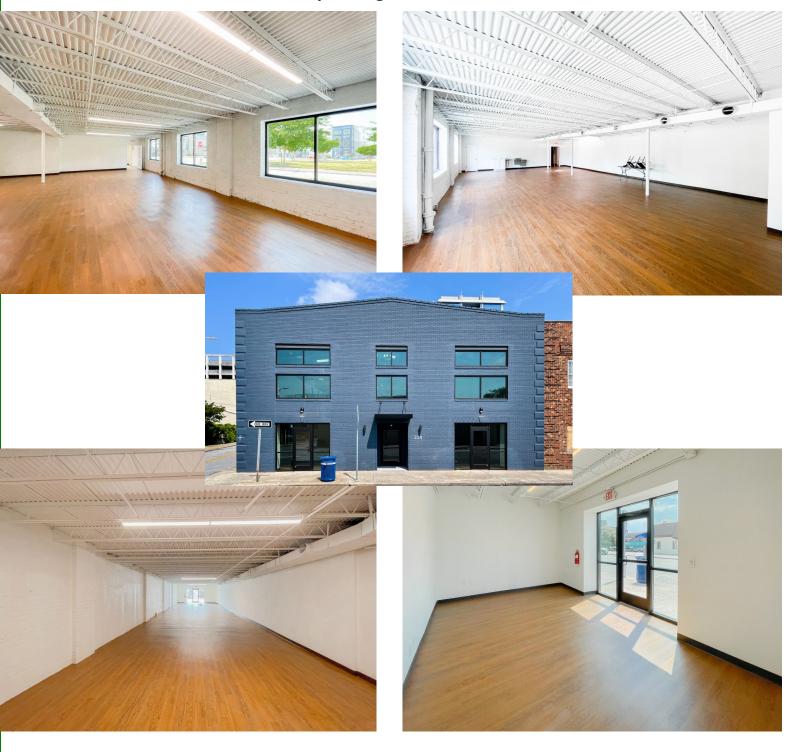

# Prime Location: 224 Commerce Pl. Greensboro, NC

First Floor: Subdivided into Two (2) +/- 2,000 sf spaces with new paint, LVT flooring, and lights Each unit has a separate glass storefront entrance

Commercial Real Estate - Brokerage - Consulting - Development