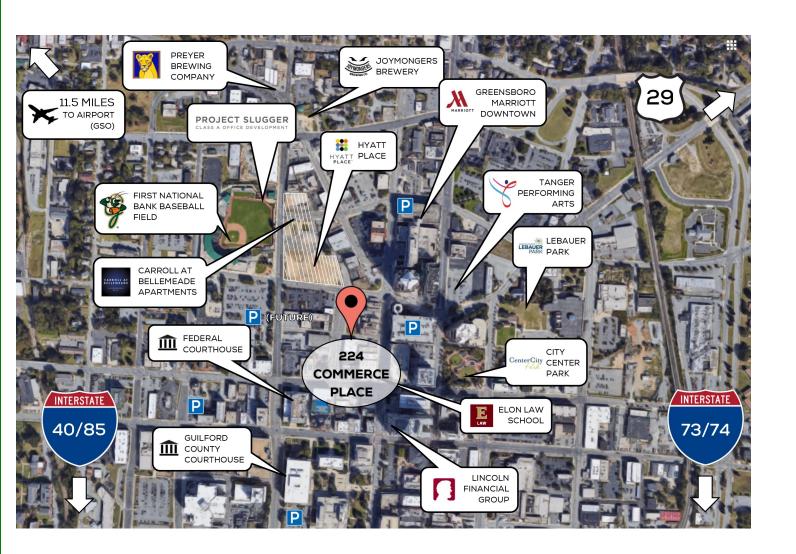

### 224 Commerce Pl. Greensboro, NC

**Features of Property:** 

+/- 2,000 sf (rentable)

- First Floor subdivided into two (2) +/
   2k sf spaces with separate glass storefront entrances
- Incredible Natural light
- Customizable Open Layout
- Proximity to County and Federal Court Houses