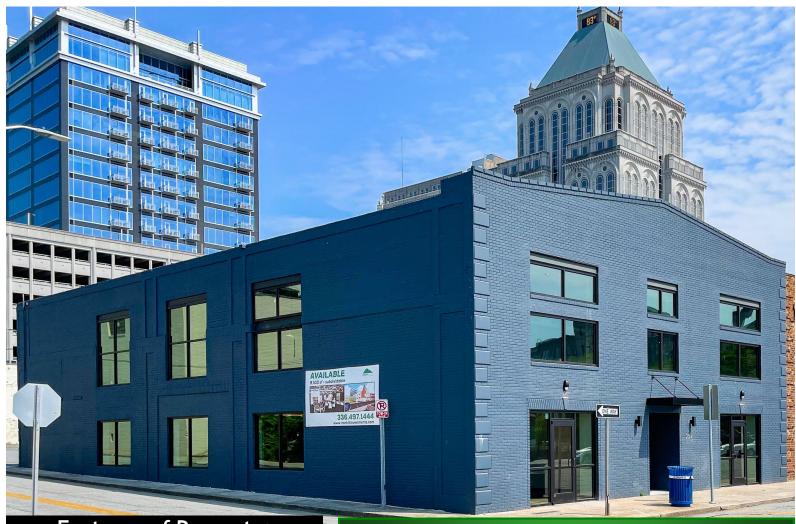

**Prime Location:** 

### 224 Commerce Pl. Greensboro, NC

**Features of Property:** 

+/- 2,000 sf (rentable)

- First Floor subdivided into two (2) +/
   2k sf spaces with separate glass storefront entrances
- Incredible Natural light
- Customizable Open Layout
- Proximity to County and Federal Court Houses

# Prime Location: 224 Commerce Pl. Greensboro, NC

First Floor: Subdivided into Two (2) +/- 2,000 sf spaces with new paint, LVT flooring, and lights Each unit has a separate glass storefront entrance

Commercial Real Estate - Brokerage - Consulting - Development