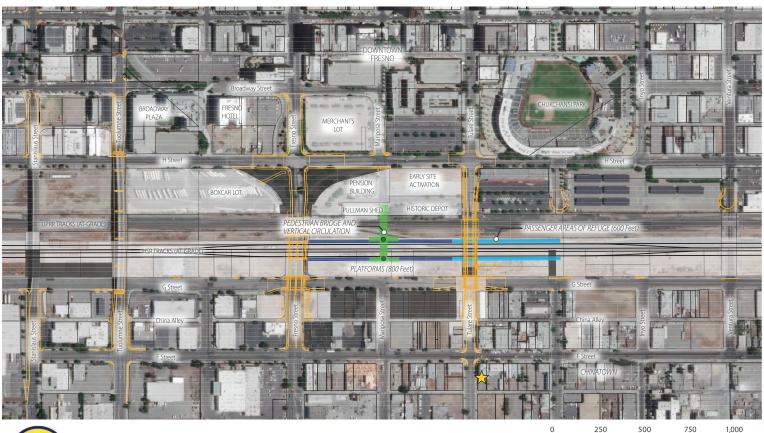

## Property Highlights

- Available SF: ±1,480 sf ±7,786 sf
- Great for Retail, Office, limited Industrial, and Residential
- Easy Access to Hwy 41, 99 and 180
- Gated on-site parking areas with additional street parking
- 12' Clear Height for Ground Space
- Equipped with Fire Sprinklers & HVAC
- Zoning Code: DTN Downtown Neighborhood (click on the Link for a list of Allowable Uses)
- Asking Lease Rate: \$1.00 PSF + NNN (~\$0.25 PSF for NNN)



Information herein has been obtained from sources deemed reliable, however its accuracy cannot be guaranteed. The user is required to conduct their own due diligence and verification.

## Floor Plan

947 - 951 F Street, Fresno, CA 93706



## **FUTURE DEVELOPMENT OF HIGH SPEED RAIL**





FRESNO STATION MARCH 2022