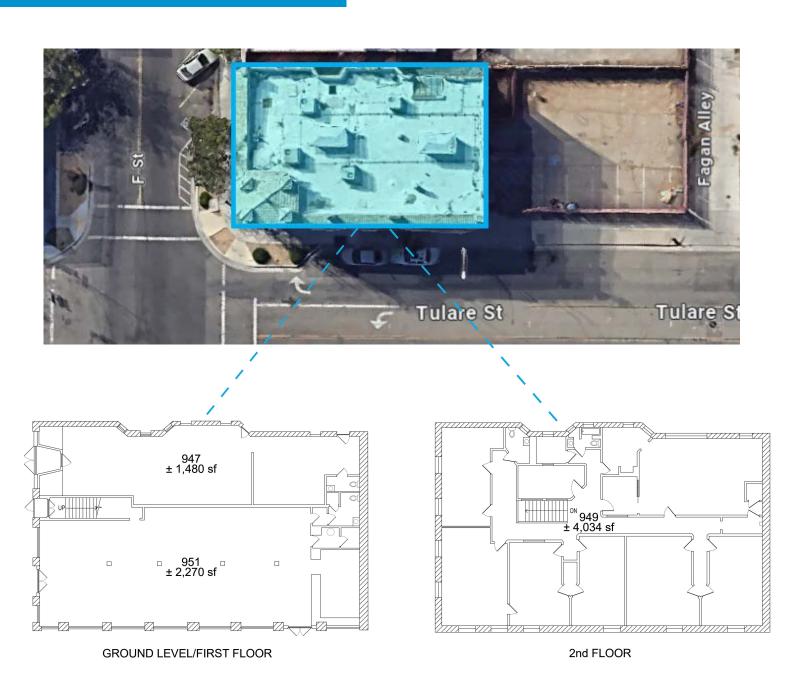

## Property Highlights

- Available SF: ±1,480 sf ±7,786 sf
- Great for Retail, Office, limited Industrial, and Residential
- Easy Access to Hwy 41, 99 and 180
- Gated on-site parking areas with additional street parking
- 12' Clear Height for Ground Space
- Equipped with Fire Sprinklers & HVAC
- Zoning Code: DTN Downtown Neighborhood (click on the Link for a list of Allowable Uses)
- Asking Lease Rate: \$1.00 PSF + NNN (~\$0.25 PSF for NNN)



Information herein has been obtained from sources deemed reliable, however its accuracy cannot be guaranteed. The user is required to conduct their own due diligence and verification.

## Floor Plan

947 - 951 F Street, Fresno, CA 93706



## **FUTURE DEVELOPMENT OF HIGH SPEED RAIL**





FRESNO STATION MARCH 2022