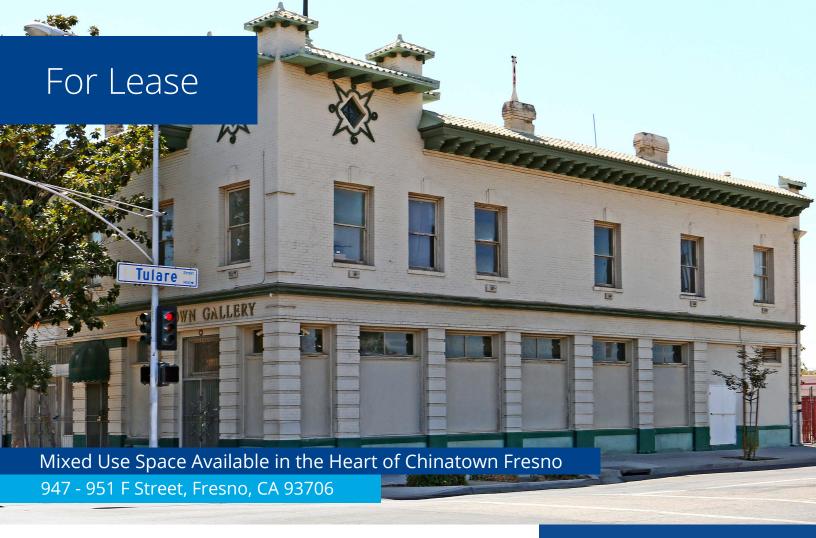

## Property Highlights

- Available SF: ±1,480 sf ±7,786 sf
- Great for Retail, Office, limited Industrial, and Residential
- Easy Access to Hwy 41, 99 and 180
- Gated on-site parking areas with additional street parking
- 12' Clear Height for Ground Space
- Equipped with Fire Sprinklers & HVAC
- Zoning Code: DTN Downtown Neighborhood (click on the Link for a list of Allowable Uses)
- Asking Lease Rate: \$1.00 PSF + NNN (~\$0.25 PSF for NNN)