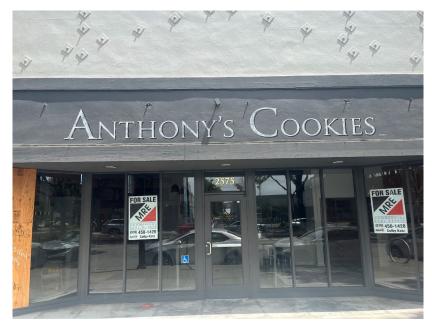

# 2575 San Pablo Avenue

Berkeley California 94702

Represented by:

Colby Katz 510 450 1420 ckatz@mrecommercial.com LIC# 01949015

#### **Property Highlights:**

- Built-out as a retail bakery with Type
  2 hood, large walk-in refrigerator,
  ADA bathrooms, etc.
- Gated parking lot and driveway provide ample outdoor use opportunities
- Roll-up door for rear loading
- Large windows, high-ceilings and skylights with plenty of natural light

- 34 ft. of storefront on a vibrant block nearby many retail stores and restaurants
- Across from a multi-tenant office building and one block down from large Kaiser Berkeley development.
- Fee simple, standalone building, prime for future redevelopment