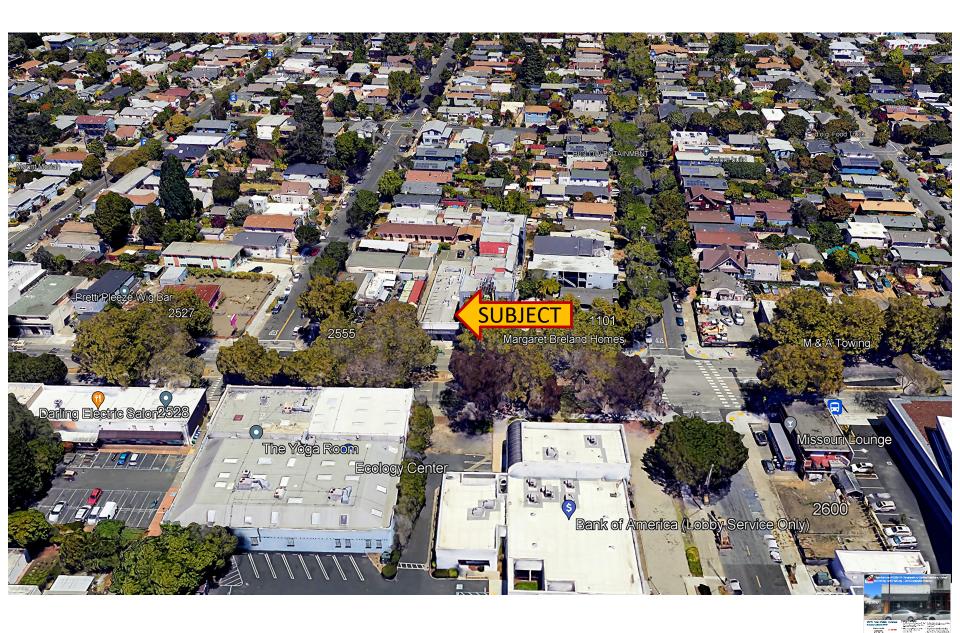

# 2575 San Pablo Avenue

Berkeley California 94702

Represented by:

Colby Katz 510 450 1420 ckatz@mrecommercial.com LIC# 01949015

- 34 ft. of storefront on a vibrant block nearby many retail stores and restaurants
- Across from a multi-tenant office building and one block down from large Kaiser Berkeley development.
- Fee simple, standalone building, prime for future redevelopment