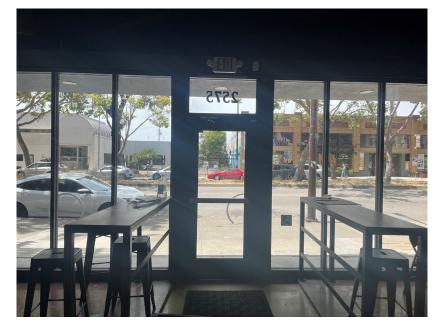

#### **Property Highlights:**

- Built-out as a retail bakery with Type
  2 hood, large walk-in refrigerator,
  ADA bathrooms, etc.
- Gated parking lot and driveway provide ample outdoor use opportunities
- Roll-up door for rear loading
- Large windows, high-ceilings and skylights with plenty of natural light

- 34 ft. of storefront on a vibrant block nearby many retail stores and restaurants
- Across from a multi-tenant office building and one block down from large Kaiser Berkeley development.
- Fee simple, standalone building, prime for future redevelopment