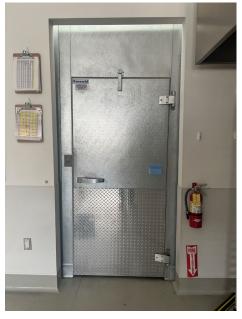

#### **Property Highlights:**

- Built-out as a retail bakery with Type
  2 hood, large walk-in refrigerator,
  ADA bathrooms, etc.
- Gated parking lot and driveway provide ample outdoor use opportunities
- Roll-up door for rear loading
- Large windows, high-ceilings and skylights with plenty of natural light