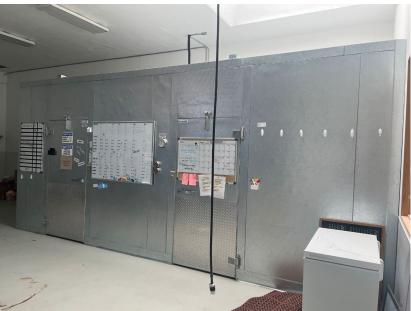

#### **Property Highlights:**

- Built-out as a retail bakery with Type
  2 hood, large walk-in refrigerator,
  ADA bathrooms, etc.
- Gated parking lot and driveway provide ample outdoor use opportunities
- Roll-up door for rear loading
- Large windows, high-ceilings and skylights with plenty of natural light