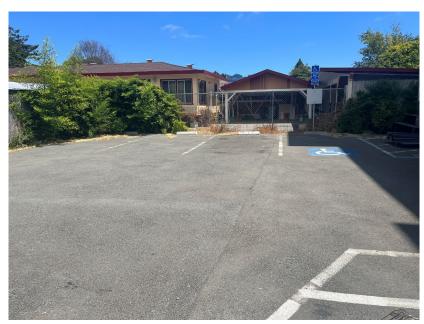

#### **Property Highlights:**

- Built-out as a retail bakery with Type
  2 hood, large walk-in refrigerator,
  ADA bathrooms, etc.
- Gated parking lot and driveway provide ample outdoor use opportunities
- Roll-up door for rear loading
- Large windows, high-ceilings and skylights with plenty of natural light

- 34 ft. of storefront on a vibrant block nearby many retail stores and restaurants
- Across from a multi-tenant office building and one block down from large Kaiser Berkeley development.
- Fee simple, standalone building, prime for future redevelopment