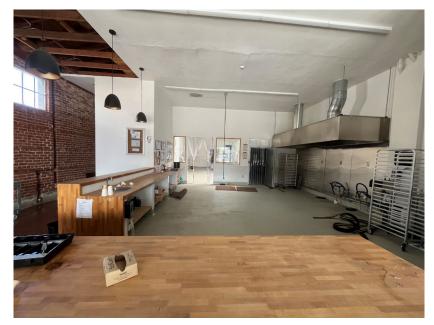

#### **Property Highlights:**

- Built-out as a retail bakery with Type
  2 hood, large walk-in refrigerator,
  ADA bathrooms, etc.
- Gated parking lot and driveway provide ample outdoor use opportunities
- Roll-up door for rear loading
- Large windows, high-ceilings and skylights with plenty of natural light