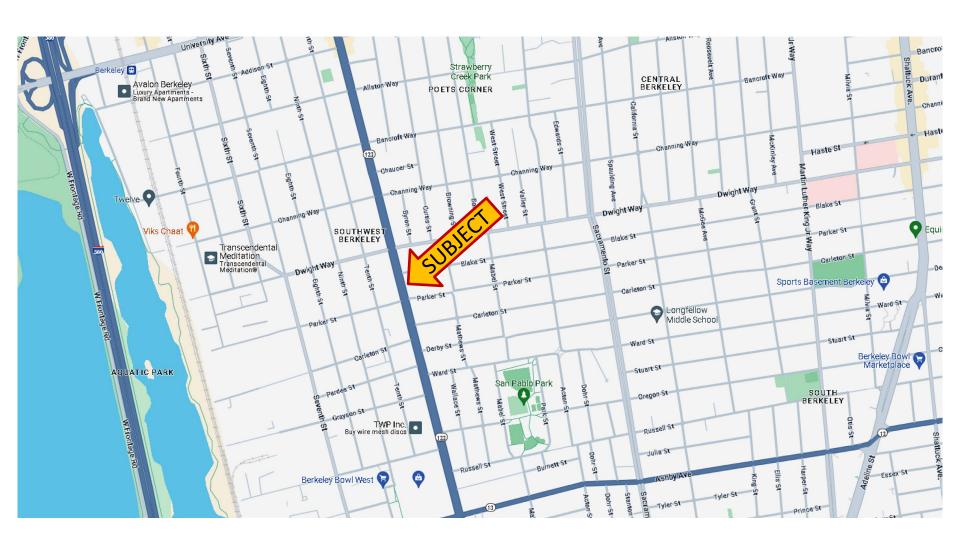

# 2575 San Pablo Avenue

Berkeley California 94702

Represented by:

Colby Katz 510 450 1420 ckatz@mrecommercial.com LIC# 01949015

- 34 ft. of storefront on a vibrant block nearby many retail stores and restaurants
- Across from a multi-tenant office building and one block down from large Kaiser Berkeley development.
- Fee simple, standalone building, prime for future redevelopment