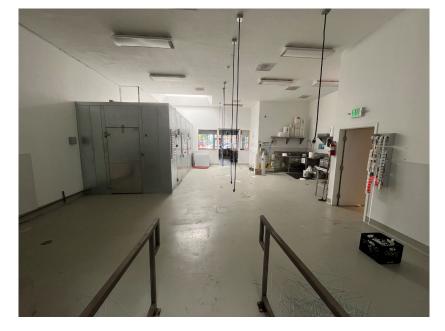

#### **Property Highlights:**

- Built-out as a retail bakery with Type
  2 hood, large walk-in refrigerator,
  ADA bathrooms, etc.
- Gated parking lot and driveway provide ample outdoor use opportunities
- Roll-up door for rear loading
- Large windows, high-ceilings and skylights with plenty of natural light