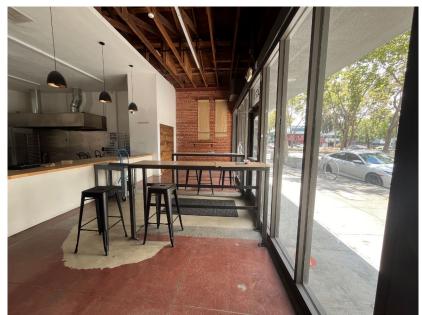

#### **Property Highlights:**

- Built-out as a retail bakery with Type
  2 hood, large walk-in refrigerator,
  ADA bathrooms, etc.
- Gated parking lot and driveway provide ample outdoor use opportunities
- Roll-up door for rear loading
- Large windows, high-ceilings and skylights with plenty of natural light

- 34 ft. of storefront on a vibrant block nearby many retail stores and restaurants
- Across from a multi-tenant office building and one block down from large Kaiser Berkeley development.
- Fee simple, standalone building, prime for future redevelopment