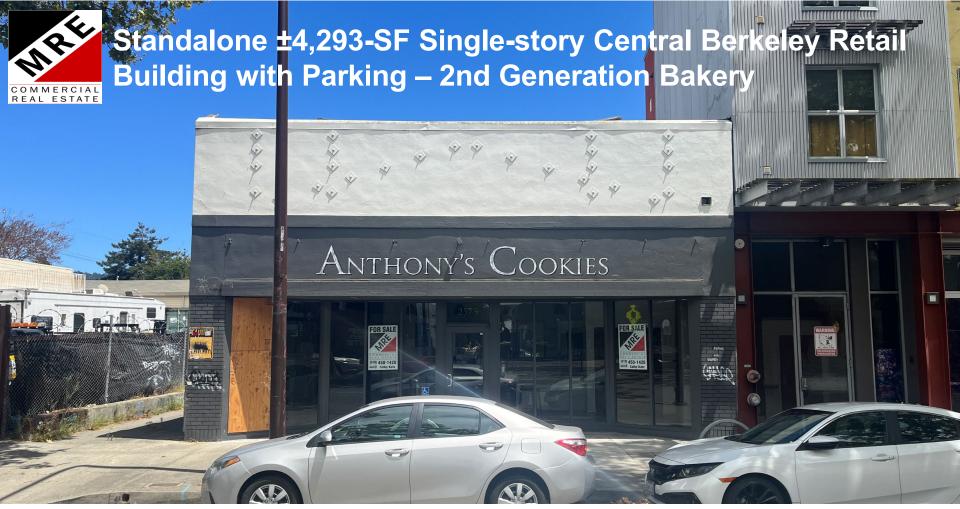

#### **Property Highlights:**

- Built-out as a retail bakery with Type
  2 hood, large walk-in refrigerator,
  ADA bathrooms, etc.
- Gated parking lot and driveway provide ample outdoor use opportunities
- Roll-up door for rear loading
- Large windows, high-ceilings and skylights with plenty of natural light

- 34 ft. of storefront on a vibrant block nearby many retail stores and restaurants
- Across from a multi-tenant office building and one block down from large Kaiser Berkeley development.
- Fee simple, standalone building, prime for future redevelopment