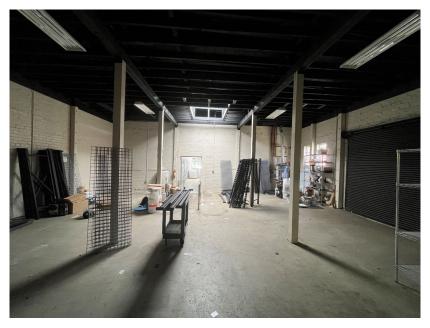

#### **Property Highlights:**

- Built-out as a retail bakery with Type
  2 hood, large walk-in refrigerator,
  ADA bathrooms, etc.
- Gated parking lot and driveway provide ample outdoor use opportunities
- Roll-up door for rear loading
- Large windows, high-ceilings and skylights with plenty of natural light