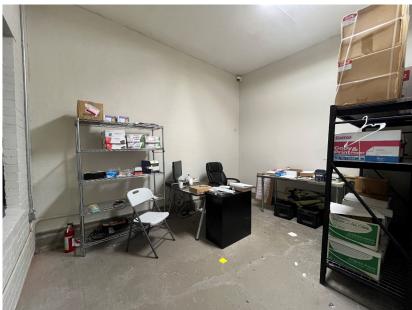

#### **Property Highlights:**

- Built-out as a retail bakery with Type
  2 hood, large walk-in refrigerator,
  ADA bathrooms, etc.
- Gated parking lot and driveway provide ample outdoor use opportunities
- Roll-up door for rear loading
- Large windows, high-ceilings and skylights with plenty of natural light