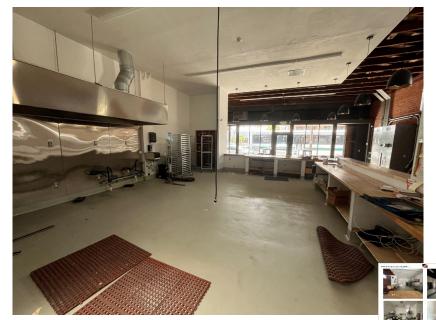

#### **Property Highlights:**

- Built-out as a retail bakery with Type
  2 hood, large walk-in refrigerator,
  ADA bathrooms, etc.
- Gated parking lot and driveway provide ample outdoor use opportunities
- Roll-up door for rear loading
- Large windows, high-ceilings and skylights with plenty of natural light