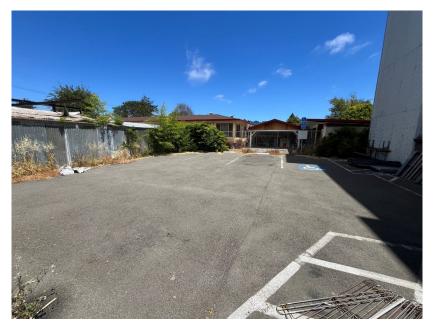

#### **Property Highlights:**

- Built-out as a retail bakery with Type
  2 hood, large walk-in refrigerator,
  ADA bathrooms, etc.
- Gated parking lot and driveway provide ample outdoor use opportunities
- Roll-up door for rear loading
- Large windows, high-ceilings and skylights with plenty of natural light

- 34 ft. of storefront on a vibrant block nearby many retail stores and restaurants
- Across from a multi-tenant office building and one block down from large Kaiser Berkeley development.
- Fee simple, standalone building, prime for future redevelopment