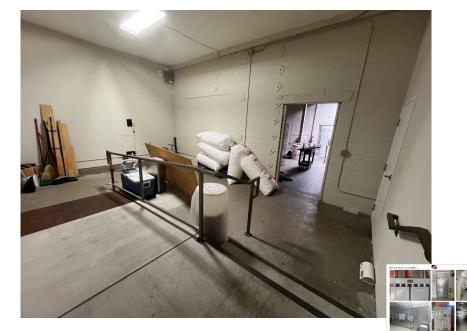

#### **Property Highlights:**

- Built-out as a retail bakery with Type
  2 hood, large walk-in refrigerator,
  ADA bathrooms, etc.
- Gated parking lot and driveway provide ample outdoor use opportunities
- Roll-up door for rear loading
- Large windows, high-ceilings and skylights with plenty of natural light