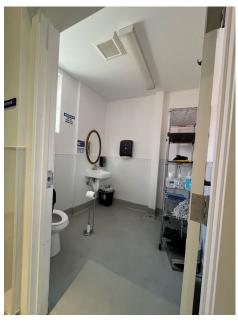

#### **Property Highlights:**

- Built-out as a retail bakery with Type
  2 hood, large walk-in refrigerator,
  ADA bathrooms, etc.
- Gated parking lot and driveway provide ample outdoor use opportunities
- Roll-up door for rear loading
- Large windows, high-ceilings and skylights with plenty of natural light