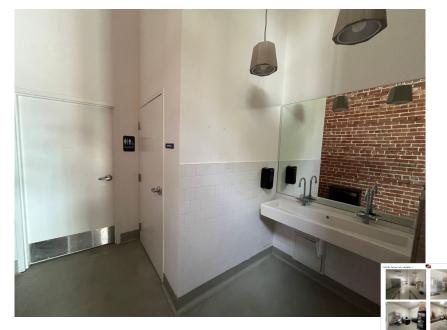

#### **Property Highlights:**

- Built-out as a retail bakery with Type
  2 hood, large walk-in refrigerator,
  ADA bathrooms, etc.
- Gated parking lot and driveway provide ample outdoor use opportunities
- Roll-up door for rear loading
- Large windows, high-ceilings and skylights with plenty of natural light