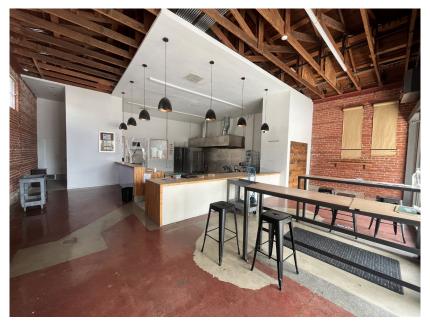

#### **Property Highlights:**

- Built-out as a retail bakery with Type
  2 hood, large walk-in refrigerator,
  ADA bathrooms, etc.
- Gated parking lot and driveway provide ample outdoor use opportunities
- Roll-up door for rear loading
- Large windows, high-ceilings and skylights with plenty of natural light