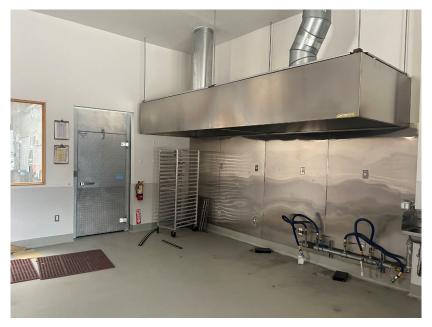

#### **Property Highlights:**

- Built-out as a retail bakery with Type
  2 hood, large walk-in refrigerator,
  ADA bathrooms, etc.
- Gated parking lot and driveway provide ample outdoor use opportunities
- Roll-up door for rear loading
- Large windows, high-ceilings and skylights with plenty of natural light