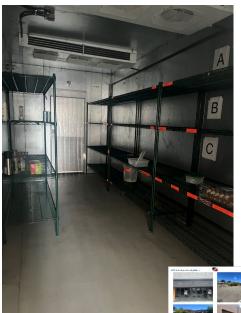

#### **Property Highlights:**

- Built-out as a retail bakery with Type
  2 hood, large walk-in refrigerator,
  ADA bathrooms, etc.
- Gated parking lot and driveway provide ample outdoor use opportunities
- Roll-up door for rear loading
- Large windows, high-ceilings and skylights with plenty of natural light