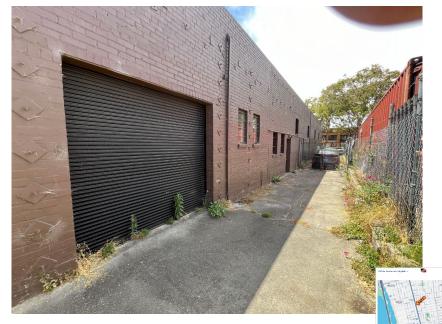

#### **Property Highlights:**

- Built-out as a retail bakery with Type
  2 hood, large walk-in refrigerator,
  ADA bathrooms, etc.
- Gated parking lot and driveway provide ample outdoor use opportunities
- Roll-up door for rear loading
- Large windows, high-ceilings and skylights with plenty of natural light