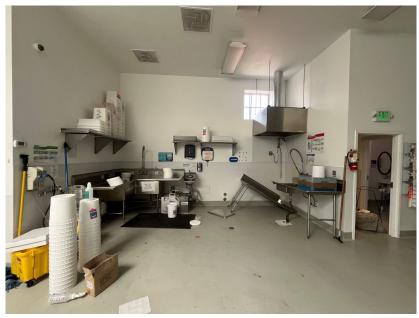

#### **Property Highlights:**

- Built-out as a retail bakery with Type
  2 hood, large walk-in refrigerator,
  ADA bathrooms, etc.
- Gated parking lot and driveway provide ample outdoor use opportunities
- Roll-up door for rear loading
- Large windows, high-ceilings and skylights with plenty of natural light