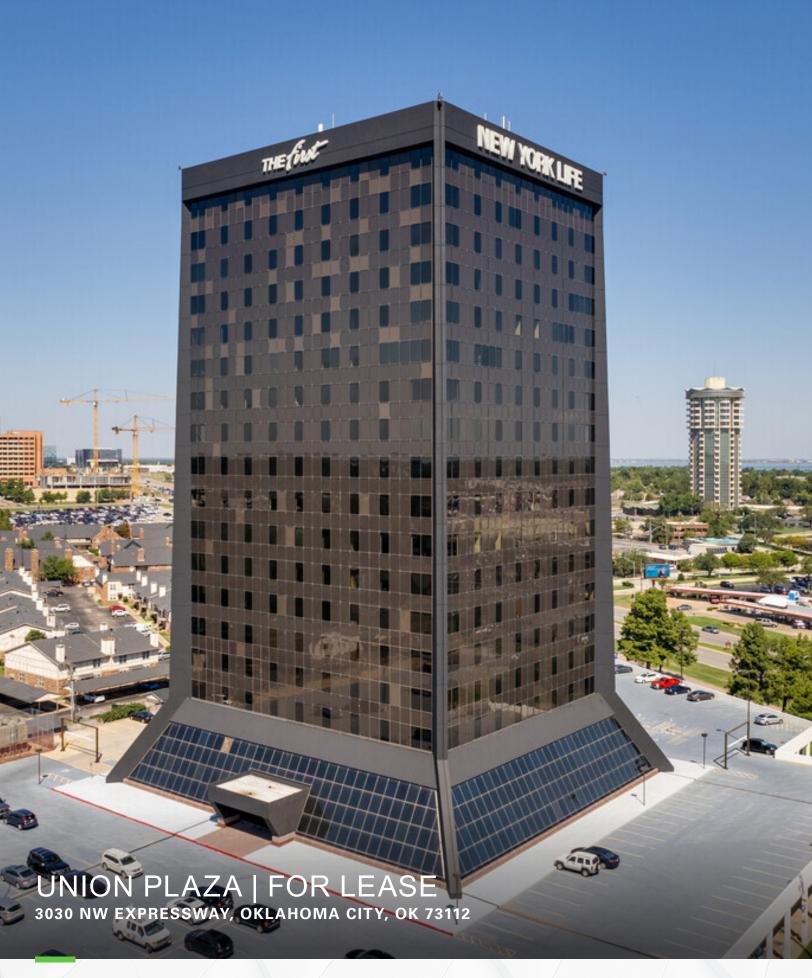

vknotts@newmarkrp.com O: 405.879.4761



## UNION PLAZA | FOR LEASE









## **DETAILS**

| Available  |                    |
|------------|--------------------|
| Suite 500  | 5,012 RSF          |
| Lease Rate | \$20.00/RSF        |
| Lease Type | Full Service Gross |
| Lease Term | 3 - 5 Years        |

## **AMENITIES**

| Security desk in lobby             | <u></u> Day porter           |
|------------------------------------|------------------------------|
| \$ First State Bank and drive thru | On-site property management  |
| ∭                                  | Card key access              |
| Hair salon & masseuse              | AT&T, Cox, Logix fiber       |
| 2 Dry cleaning                     | Covered & surface parking    |
| Common conference room             | Downtown &