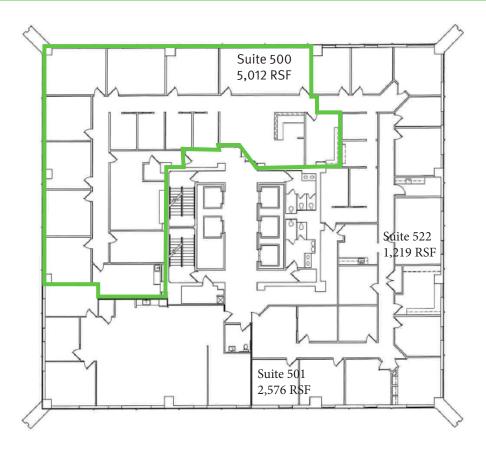

## **DETAILS**

| Available  |                    |
|------------|--------------------|
| Suite 500  | 5,012 RSF          |
| Lease Rate | \$20.00/RSF        |
| Lease Type | Full Service Gross |
| Lease Term | 3 - 5 Years        |