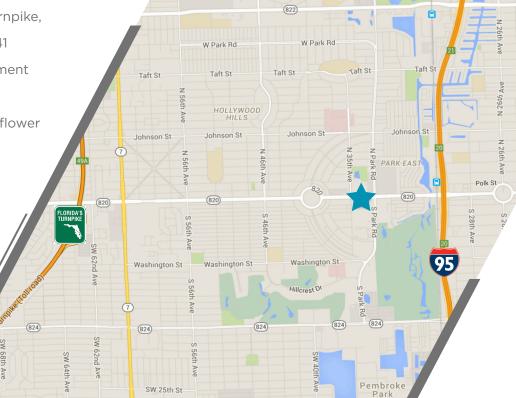

### **PROPERTY FEATURES**

- Centrally located in the tri-county area
- Located off I-95 and the Florida Turnpike, just minutes from I-595, 826 and 441
- On-site café and property management
- 24/7 HVAC available
- On-site dry cleaning, car wash and flower vendors
- Nearby amenities include:
  - -Hard Rock Hotel & Casino
  - -Westin Diplomat Resort
  - -Publix and Target anchored retail center
  - -Numerous restaurants and shopping
  - -South Broward Regional Courthouse