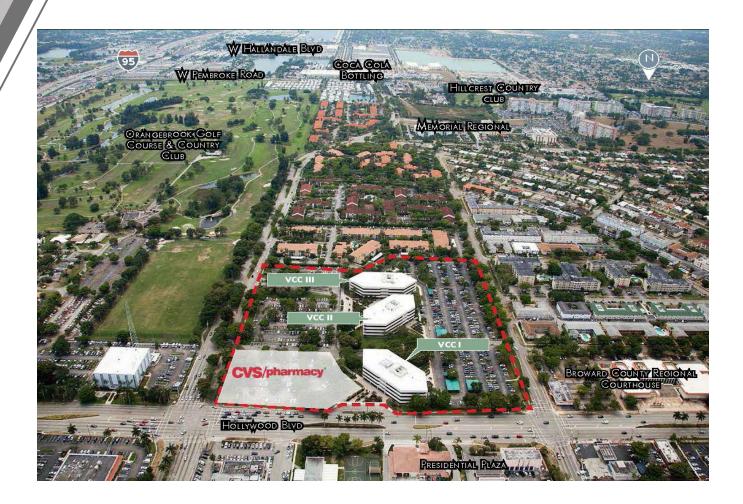

# VENTURE CORPORATE CENTER



3440 Hollywood Blvd., Hollywood, FL



### **PROPERTY FEATURES**

- Centrally located in the tri-county area
- Located off I-95 and the Florida Turnpike, just minutes from I-595, 826 and 441
- On-site café and property management
- 24/7 HVAC available
- On-site dry cleaning, car wash and flower vendors
- Nearby amenities include:
  - -Hard Rock Hotel & Casino
  - -Westin Diplomat Resort
  - -Publix and Target anchored retail center
  - -Numerous restaurants and shopping
  - -South Broward Regional Courthouse

## **OFFICE SPACE FOR LEASE**



# VENTURE CORPORATE CENTER





## **SITE PLAN**



For more information please contact:

#### **Travis Herring**

Executive Director +1 954 377 0488 travis.herring@cushwake.com

#### **Katherine Ridgway**

Director +1 954 377 0468 katherine.ridgway@cushwake.com

### Cushman & Wakefield of Florida, LLC

515 E. Las Olas Blvd., Ste. 900 Ft. Lauderdale, FL 33301 | USA

www.cushwakesouthfl.com



©2018 Cushman & Wakefield. All rights reserved. The information contained in this communication is strictly confidential. This information has been obtained from sources believed to be reliable but has not been verified. NO WARRANTY OR REPRESENTATION, EXPRESS OR IMPLIED, IS MADE AS TO THE CONDITION OF THE PROPERTY (OR PROPERTIES) REFERENCED HEREIN OR AS TO THE ACCURACY OR COMPLETENESS OF THE INFORMATION CONTAINED HEREIN, AND SAME IS SUBMITTED SUBJECT