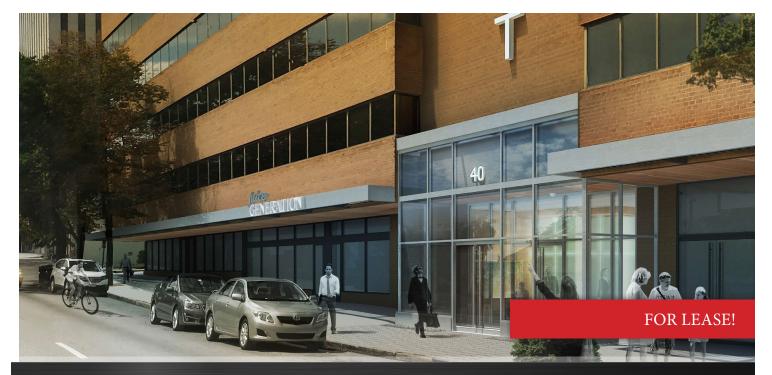

40 West

40 West Chesapeake, Towson, MD 21204

## OFFICE SPACE AVAILABLE FOR LEASE

- · Owner managed
- 24-hour secured access
- Attached parking garage with market rate monthly parking
- Easy access to I-695, I-83 & York Road
- Building signage available
- Ground floor retail space still available