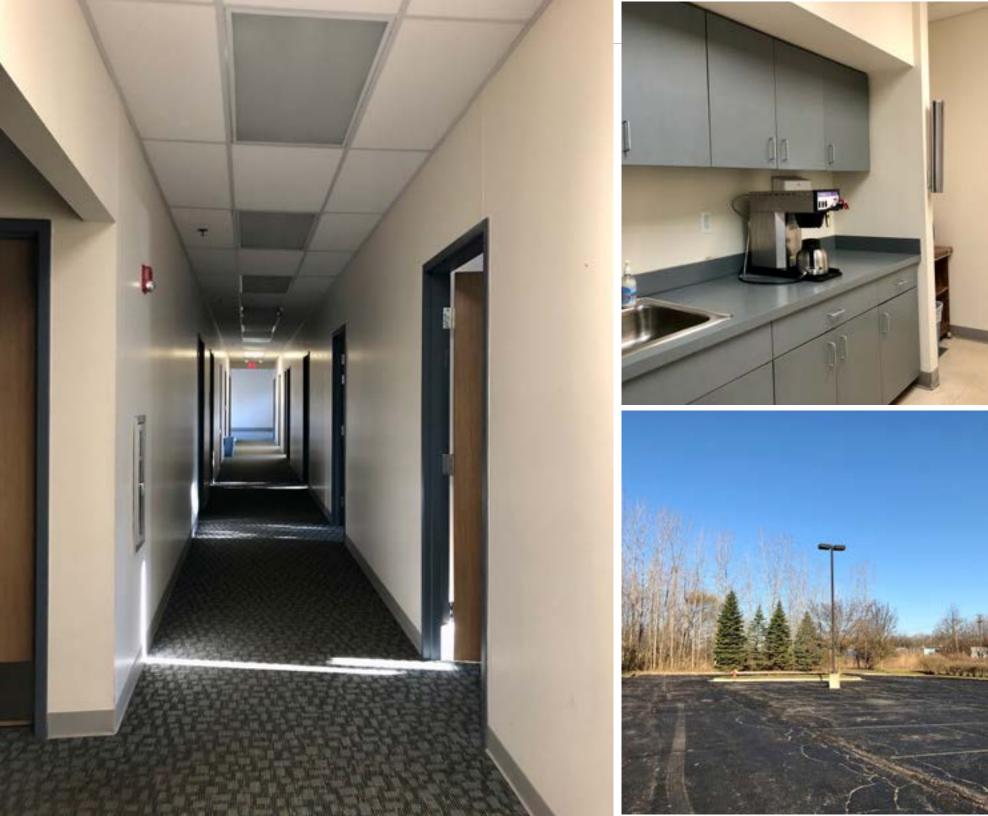

# Immaculate 11 room office suite available within an industrial park setting.

### 2,470 square feet of office space available within well maintained warehouse in Romulus, Michigan

- Prominent location off Ecorse Road with expansive parking and private entrance
- Window-lined private office suite equipped with oversized showcase room
- Two sets of bathrooms and well maintained kitchenette
- Extensive eleven (11) room office suite
- 134 surface parking spaces
- Lease rate: \$16.00/sf NNN