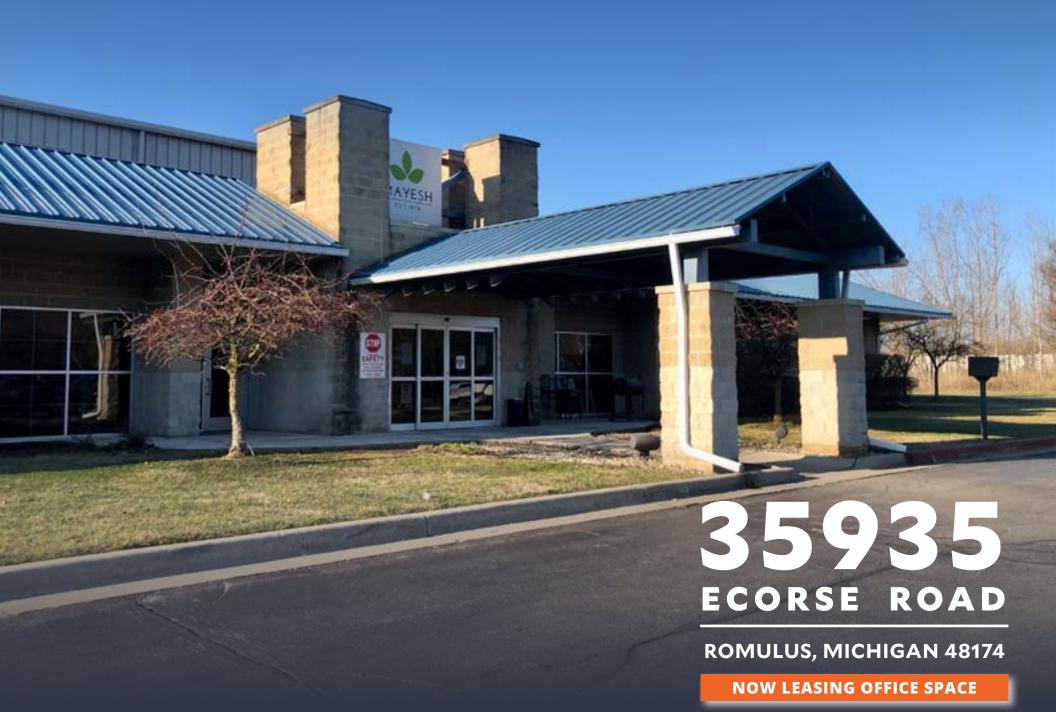

# Immaculate 11 room office suite available within an industrial park setting.

### 2,470 square feet of office space available within well maintained warehouse in Romulus, Michigan

- Prominent location off Ecorse Road with expansive parking and private entrance
- Window-lined private office suite equipped with oversized showcase room
- Two sets of bathrooms and well maintained kitchenette
- Extensive eleven (11) room office suite
- 134 surface parking spaces
- Lease rate: \$16.00/sf NNN