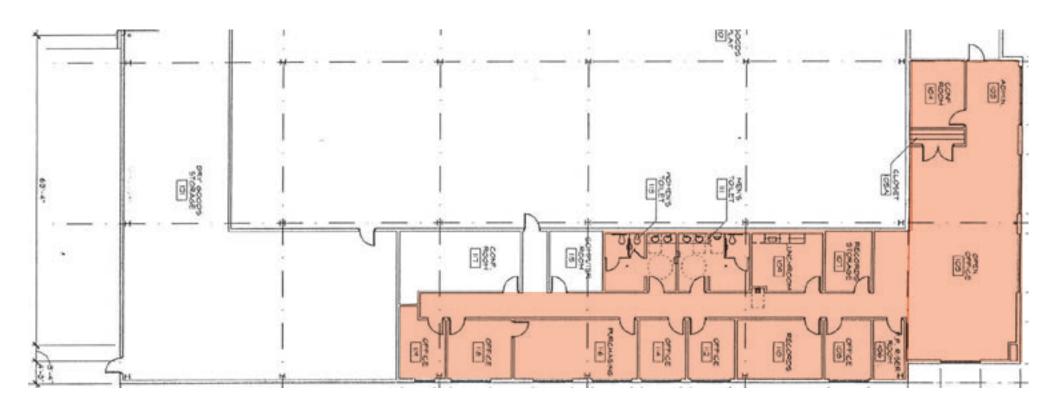

# Immaculate 11 room office suite available within an industrial park setting.



### 2,470 square feet of office space available within well maintained warehouse in Romulus, Michigan

- Prominent location off Ecorse Road with expansive parking and private entrance
- Window-lined private office suite equipped with oversized showcase room
- Two sets of bathrooms and well maintained kitchenette
- Extensive eleven (11) room office suite
- 134 surface parking spaces
- Lease rate: \$16.00/sf NNN



#### **FLOOR PLAN**

#### 2,470 SF AVAILABLE







## Let's talk.



#### AVISON YOUNG

Joanna K. Konopka D: +1 313 209 4124 E: joanna.konopka@avisonyoung.com

**Visit us online** avisonyoung.com

© 2024 Avison Young Michigan - LLC. All rights reserved. E. & O.E.: The information contained herein was obtained from sources which we deem reliable and, while thought to be correct, is not guaranteed by Avison Young.