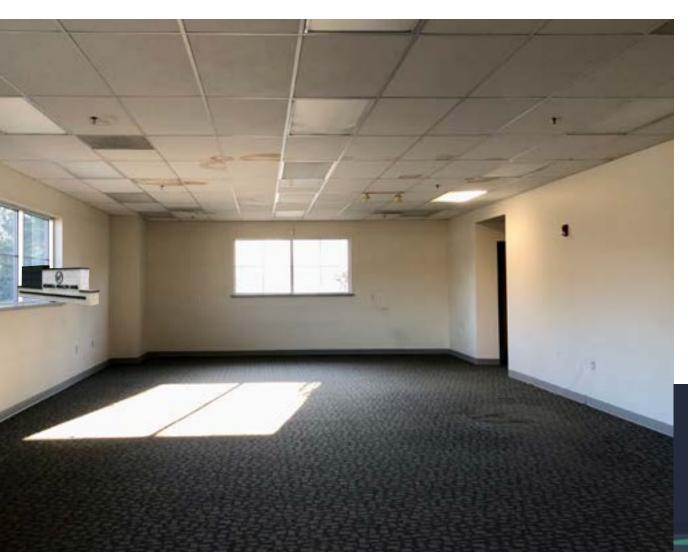

### 2,470 square feet of office space available within well maintained warehouse in Romulus, Michigan

- Prominent location off Ecorse Road with expansive parking and private entrance
- Window-lined private office suite equipped with oversized showcase room
- Two sets of bathrooms and well maintained kitchenette
- Extensive eleven (11) room office suite
- 134 surface parking spaces
- Lease rate: \$16.00/sf NNN