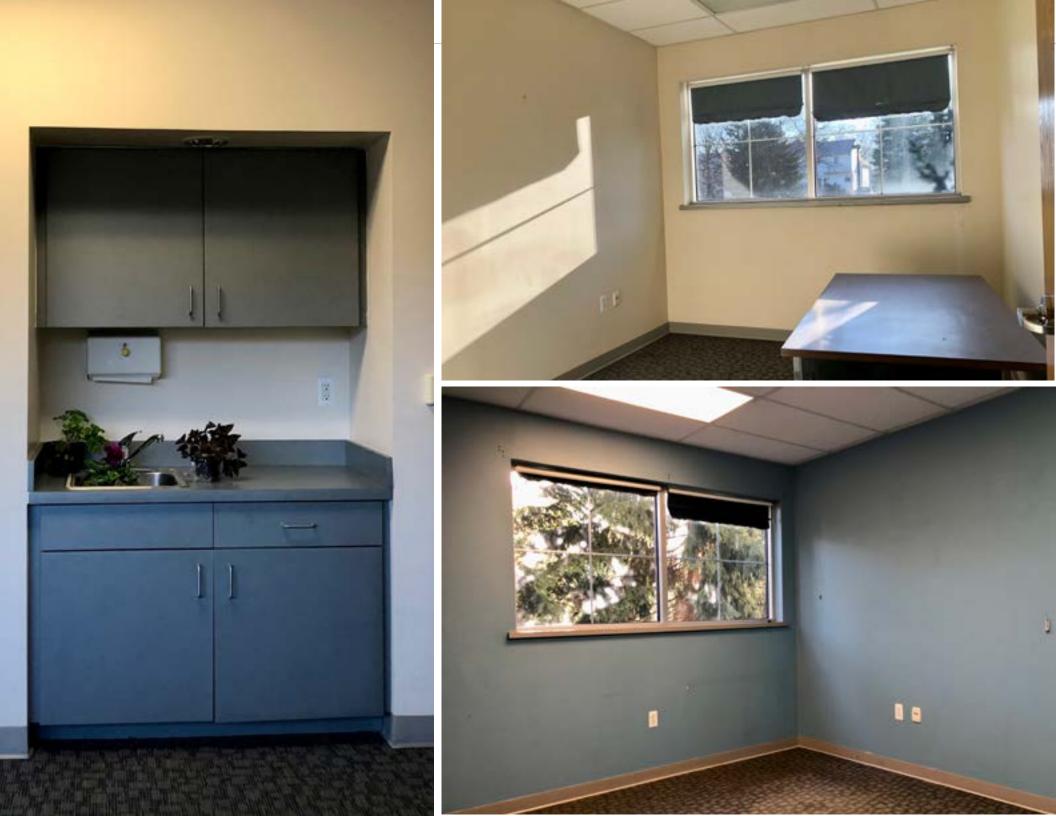

### 2,470 square feet of office space available within well maintained warehouse in Romulus, Michigan

- Prominent location off Ecorse Road with expansive parking and private entrance
- Window-lined private office suite equipped with oversized showcase room
- Two sets of bathrooms and well maintained kitchenette
- Extensive eleven (11) room office suite
- 134 surface parking spaces
- Lease rate: \$16.00/sf NNN