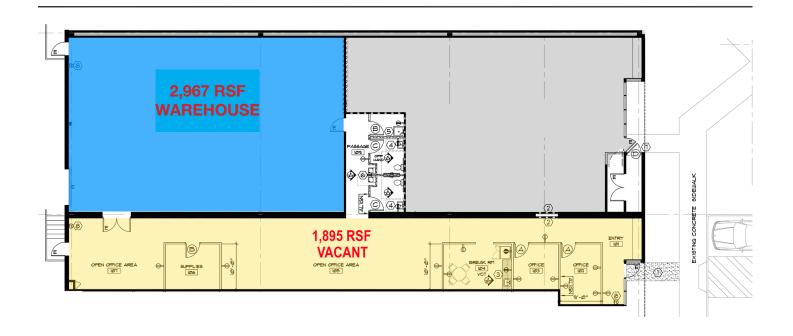

# AVAILABLE SPACE Suite D 4,862 +/- SF

For more information:

Rebecca Ting, SIOR +1 856 234 9600 rebecca.ting@naimertz.com Julie Kronfeld, SIOR +1 856 802 6516 julie.kronfeld@naimertz.com

## **Property Description**

- 4,862± SF flex space available for lease
- Private entrance
- Tailgate loading
- Within a 65,056± SF one-story office/flex building
- Situated on 5.31± acres
- Constructed in 1982
- Ceiling heights 10' 18'
- Gas heat
- City water and sewer