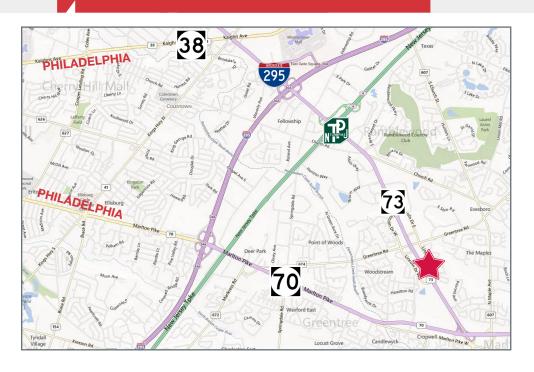

## Location 3000 Lincoln Drive East, Marlton, NJ

#### **Location Information**

- Located just off Route 73 in Greentree North Corporate Center
- Minutes from NJ Turnpike (Exit 4), I-295 (Exit 34) and Routes 38 & 70
- Within 25 minutes of Center City Philadelphia and Philadelphia International Airport

## **Distance to Other Nearby Amenities:**

The Promenade at Sagemore 3.0 mi Moorestown Mall 3.2 mi Cherry Hill Mall 6.0 mi Centreton Square 6.2 mi Center City Philadelphia 13.0 mi Philadelphia Airport 25.0 mi Atlantic City Airport 44.5 mi