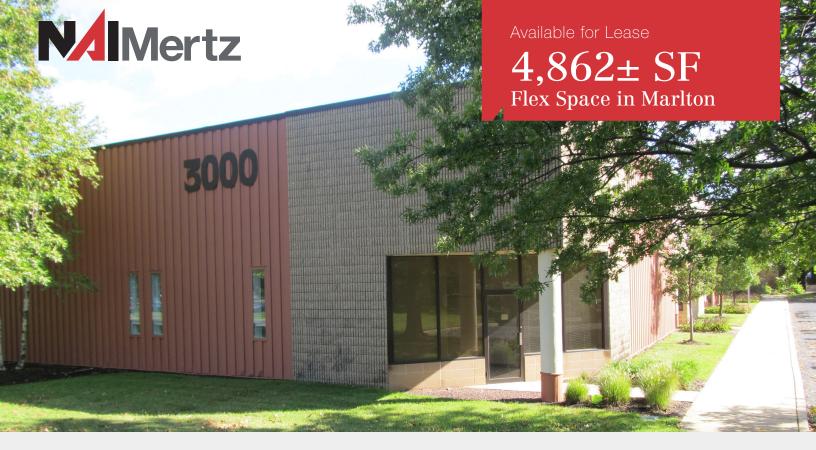

## 3000 Lincoln Drive East

Marlton, New Jersey

## **Property Description**

- 4,862± SF flex space available for lease
- Private entrance
- Tailgate loading
- Within a 65,056± SF one-story office/flex building
- Situated on 5.31± acres
- Constructed in 1982
- Ceiling heights 10' 18'
- Gas heat
- City water and sewer

# AVAILABLE SPACE Suite D 4,862 +/- SF

For more information:

Rebecca Ting, SIOR +1 856 234 9600 rebecca.ting@naimertz.com Julie Kronfeld, SIOR +1 856 802 6516 julie.kronfeld@naimertz.com