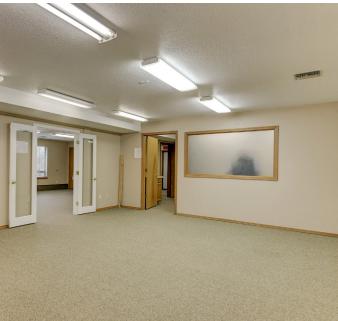

#### **BOTTOM FLOOR**

#### ABOUT THE PROPERTY

Versatile professional office building in downtown, The property could be an investment property allowing for 1 or 2 tenants, or an ideal owner-user opportunity, strategically positioned in downtown Olympia. Offering 3,312 sq ft of adaptable space and nine convenient parking stalls. The location has intercity transit lines near by, and very close to I-5. The first floor has 2-3 Private offices with an open space meeting room and 2 bathrooms. The basement floor has 1 private office with 2 open space meeting rooms and 1 bathroom. Rooms could be demised if there was a need for more private offices.