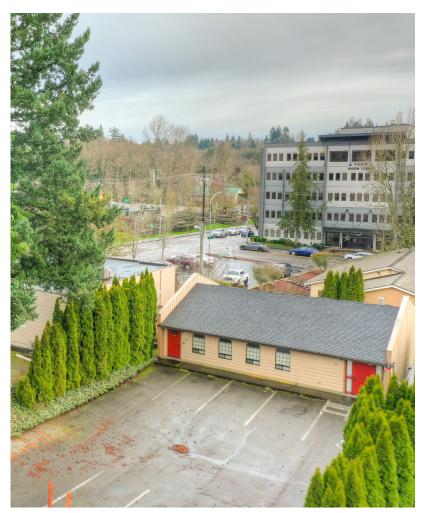

#### ABOUT THE PROPERTY

Versatile professional office building in downtown, The property could be an investment property allowing for 1 or 2 tenants, or an ideal owner-user opportunity, strategically positioned in downtown Olympia. Offering 3,312 sq ft of adaptable space and nine convenient parking stalls. The location has intercity transit lines near by, and very close to I-5. The first floor has 2-3 Private offices with an open space meeting room and 2 bathrooms. The basement floor has 1 private office with 2 open space meeting rooms and 1 bathroom. Rooms could be demised if there was a need for more private offices.

BUILDING SF: 3312

PROPERTY: 0.16 ACRES

ZONING: PO/RM

PARCEL: 78204400400