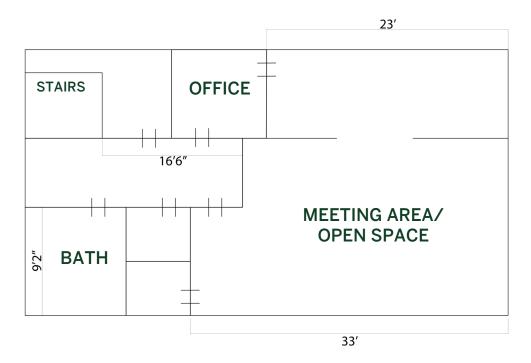

#### **BOTTOM FLOOR**

#### ABOUT THE PROPERTY

Versatile professional office building in downtown, The property could be an investment property allowing for 1 or 2 tenants, or an ideal owner-user opportunity, strategically positioned in downtown Olympia. Offering 3,312 sq ft of adaptable space and nine convenient parking stalls. The location has intercity transit lines near by, and very close to I-5. The first floor has 2-3 Private offices with an open space meeting room and 2 bathrooms. The basement floor has 1 private office with 2 open space meeting rooms and 1 bathroom. Rooms could be demised if there was a need for more private offices.