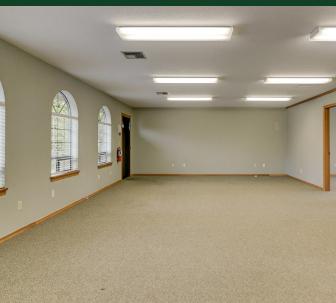

#### MAIN FLOOR

#### ABOUT THE PROPERTY

Versatile professional office building in downtown, The property could be an investment property allowing for 1 or 2 tenants, or an ideal owner-user opportunity, strategically positioned in downtown Olympia. Offering 3,312 sq ft of adaptable space and nine convenient parking stalls. The location has intercity transit lines near by, and very close to I-5. The first floor has 2-3 Private offices with an open space meeting room and 2 bathrooms. The basement floor has 1 private office with 2 open space meeting rooms and 1 bathroom. Rooms could be demised if there was a need for more private offices.