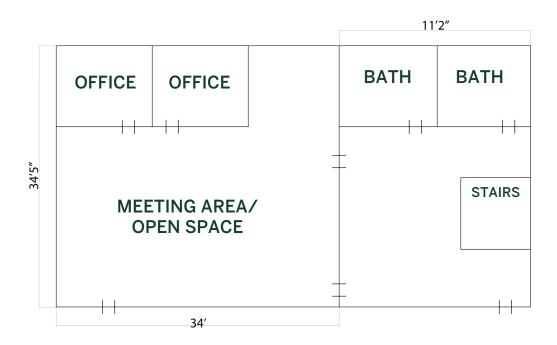

#### MAIN FLOOR

#### ABOUT THE PROPERTY

Versatile professional office building in downtown, The property could be an investment property allowing for 1 or 2 tenants, or an ideal owner-user opportunity, strategically positioned in downtown Olympia. Offering 3,312 sq ft of adaptable space and nine convenient parking stalls. The location has intercity transit lines near by, and very close to I-5. The first floor has 2-3 Private offices with an open space meeting room and 2 bathrooms. The basement floor has 1 private office with 2 open space meeting rooms and 1 bathroom. Rooms could be demised if there was a need for more private offices.