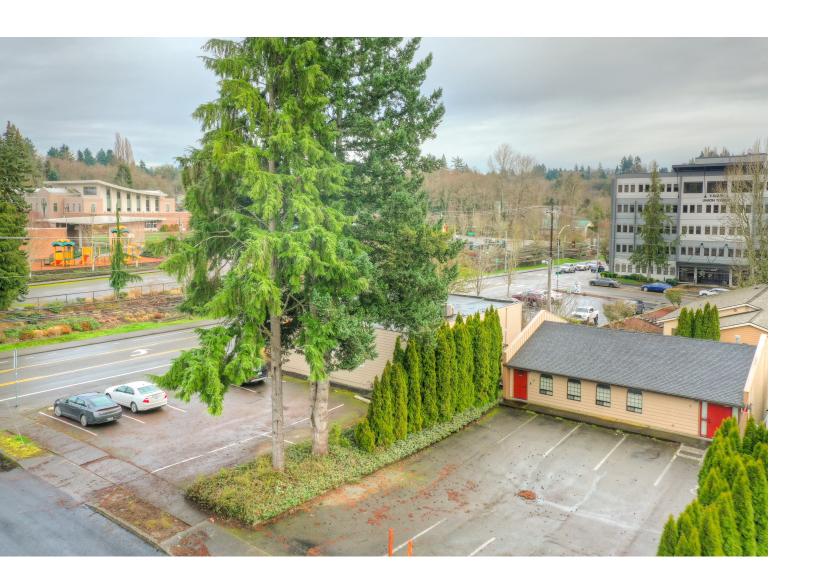

#### ABOUT THE PROPERTY

Versatile professional office building in downtown, The property could be an investment property allowing for 1 or 2 tenants, or an ideal owner-user opportunity, strategically positioned in downtown Olympia. Offering 3,312 sq ft of adaptable space and nine convenient parking stalls. The location has intercity transit lines near by, and very close to I-5. The first floor has 2-3 Private offices with an open space meeting room and 2 bathrooms. The basement floor has 1 private office with 2 open space meeting rooms and 1 bathroom. Rooms could be demised if there was a need for more private offices.

BUILDING SF: 3312

PROPERTY: 0.16 ACRES

ZONING: PO/RM

PARCEL: 78204400400