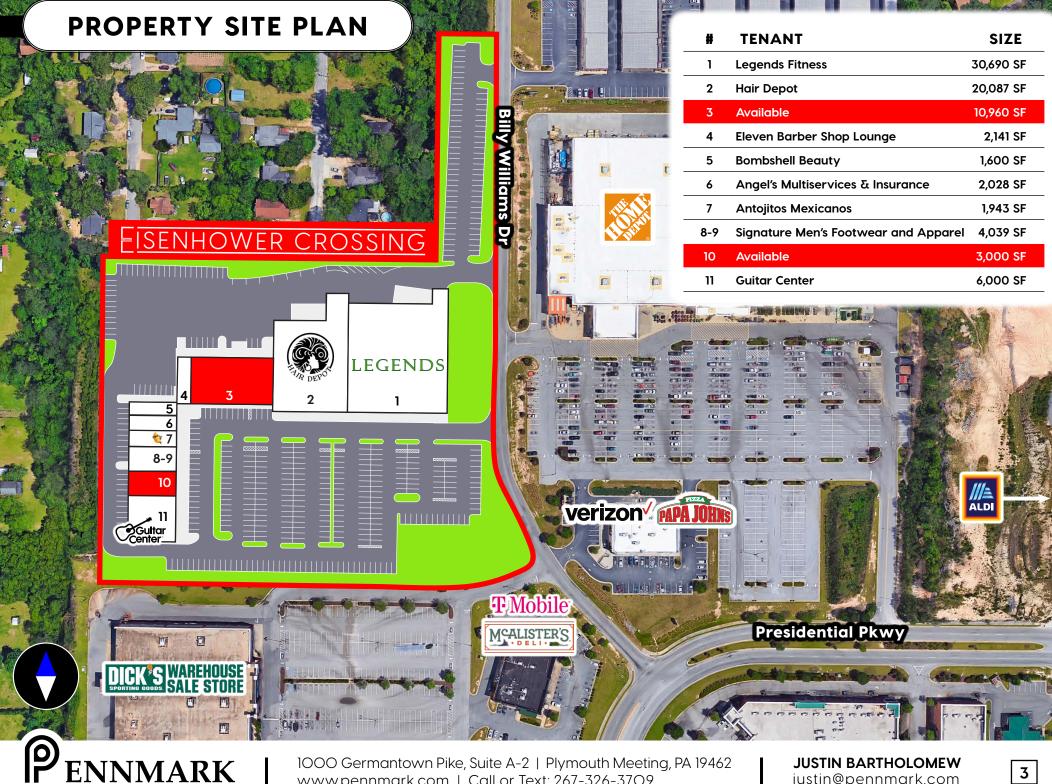

**Eisenhower Crossing Shopping Center** is the 3rd phase of a 721,655 square foot regional shopping center encompassing 12.67 acres located on Presidential Parkway approximately, 1 mile east of the I-75/Eisenhower Parkway interchange. The 82,488 square foot center is adjacent to Home Depot in a major retail node with Lowes, Sam's Club, Walmart, Kroger, Best Buy, Harbor Freight, Haverty's and Ross nearby.

## JOIN CURRENT RETAILERS