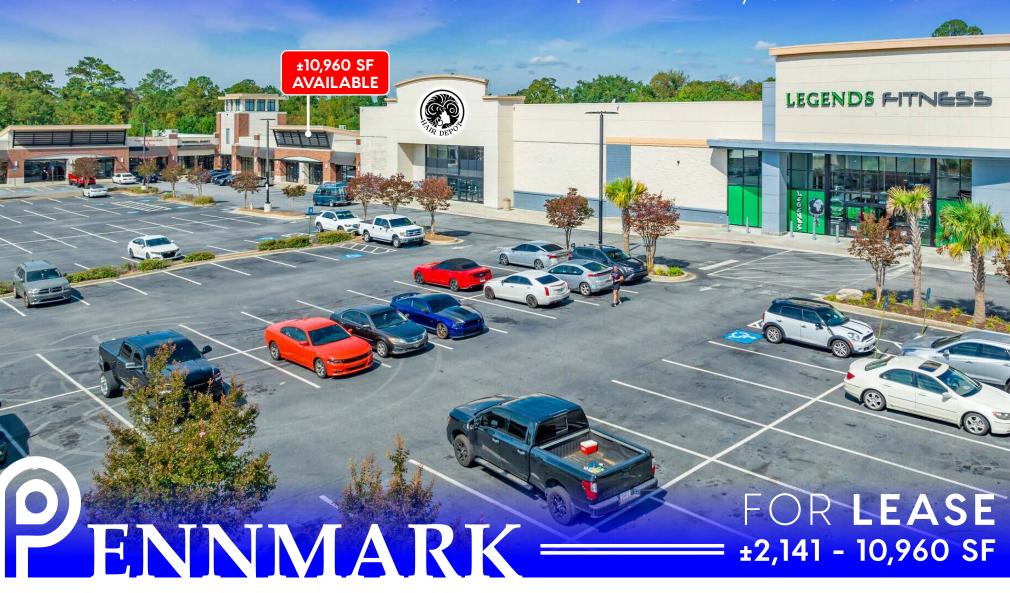

**Eisenhower Crossing Shopping Center** is the 3rd phase of a 721,655 square foot regional shopping center encompassing 12.67 acres located on Presidential Parkway approximately, 1 mile east of the I-75/Eisenhower Parkway interchange. The 82,488 square foot center is adjacent to Home Depot in a major retail node with Lowes, Sam's Club, Walmart, Kroger, Best Buy, Harbor Freight, Haverty's and Ross nearby.

## JOIN CURRENT RETAILERS