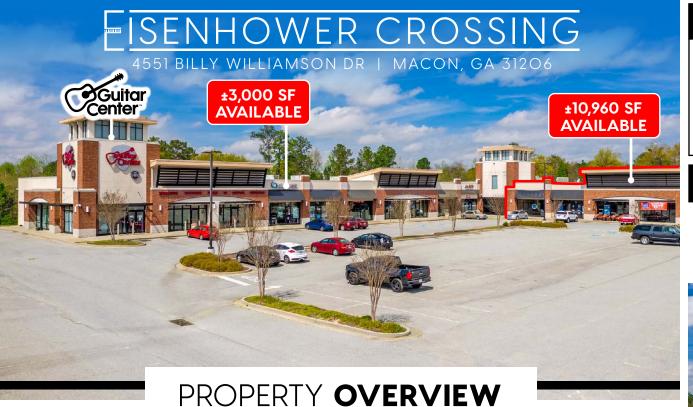

## ISENHOWER CROSSING

4551 BILLY WILLIAMSON DR | MACON, GA 31206

1000 Germantown Pike, Suite A-2 | Plymouth Meeting, PA 19462 www.pennmark.com | Call or Text: 267-326-3709

JUSTIN BARTHOLOMEW justin@pennmark.com

**Eisenhower Crossing Shopping Center** is the 3rd phase of a 721,655 square foot regional shopping center encompassing 12.67 acres located on Presidential Parkway approximately, 1 mile east of the I-75/Eisenhower Parkway interchange. The 82,488 square foot center is adjacent to Home Depot in a major retail node with Lowes, Sam's Club, Walmart, Kroger, Best Buy, Harbor Freight, Haverty's and Ross nearby.