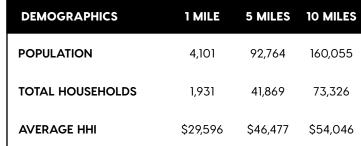

## ISENHOWER CROSSING

4551 BILLY WILLIAMSON DR | MACON, GA 31206



1000 Germantown Pike, Suite A-2 | Plymouth Meeting, PA 19462 www.pennmark.com | Call or Text: 267-326-3709

JUSTIN BARTHOLOMEW justin@pennmark.com



**Eisenhower Crossing Shopping Center** is the 3rd phase of a 721,655 square foot regional shopping center encompassing 12.67 acres located on Presidential Parkway approximately, 1 mile east of the I-75/Eisenhower Parkway interchange. The 82,488 square foot center is adjacent to Home Depot in a major retail node with Lowes, Sam's Club, Walmart, Kroger, Best Buy, Harbor Freight, Haverty's and Ross nearby.



**ENNMARK** 



## JOIN CURRENT RETAILERS