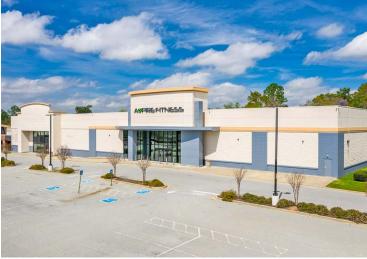

**Eisenhower Crossing Shopping Center** is the 3rd phase of a 721,655 square foot regional shopping center encompassing 12.67 acres located on Presidential Parkway approximately, 1 mile east of the I-75/Eisenhower Parkway interchange. The 82,488 square foot center is adjacent to Home Depot in a major retail node with Lowes, Sam's Club, Walmart, Kroger, Best Buy, Harbor Freight, Haverty's and Ross nearby.