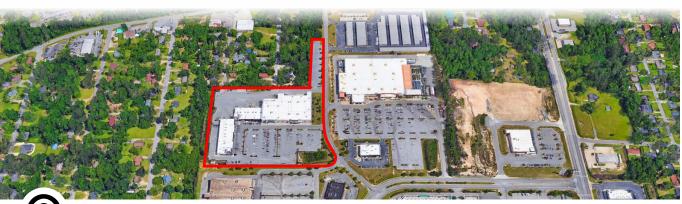

**Eisenhower Crossing Shopping Center** is the 3rd phase of a 721,655 square foot regional shopping center encompassing 12.67 acres located on Presidential Parkway approximately, 1 mile east of the I-75/Eisenhower Parkway interchange. The 82,488 square foot center is adjacent to Home Depot in a major retail node with Lowes, Sam's Club, Walmart, Kroger, Best Buy, Harbor Freight, Haverty's and Ross nearby.