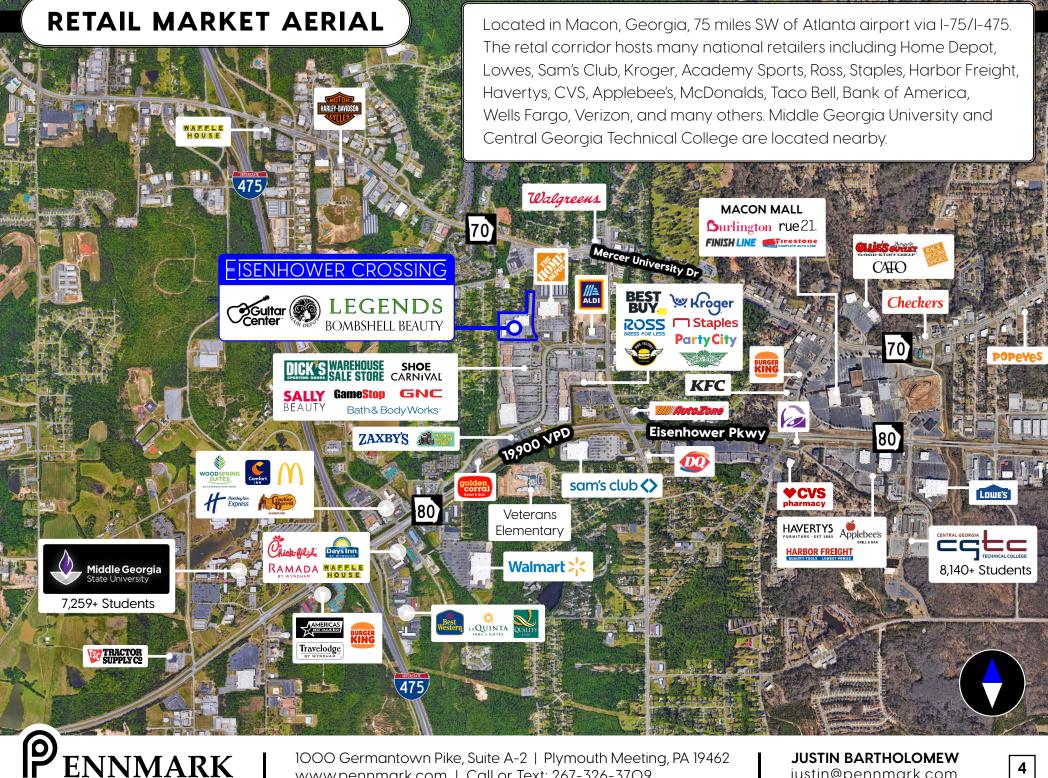

**Eisenhower Crossing Shopping Center** is the 3rd phase of a 721,655 square foot regional shopping center encompassing 12.67 acres located on Presidential Parkway approximately, 1 mile east of the I-75/Eisenhower Parkway interchange. The 82,488 square foot center is adjacent to Home Depot in a major retail node with Lowes, Sam's Club, Walmart, Kroger, Best Buy, Harbor Freight, Haverty's and Ross nearby.