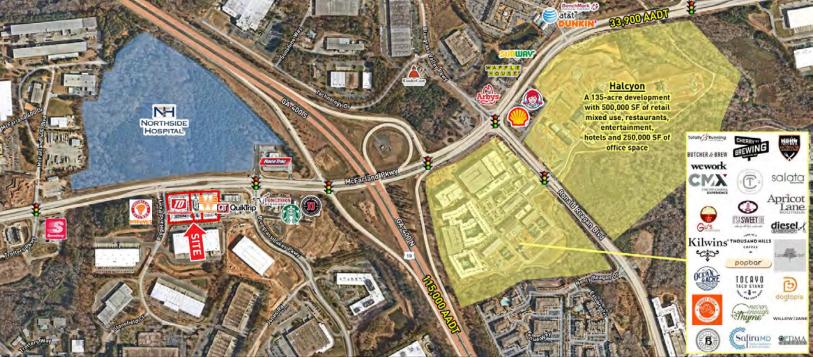

#### LOCATION OVERVIEW

Close proximity to Halcyon and the GA-400 / McFarland Pkwy Interchange

#### PROPERTY HIGHLIGHTS

- 1.08 acre parcel remaining for Ground Lease
- Zoned CBD/McFarland Pkwy Overlay Forsyth County, GA
- New CFA at Halcyon and coming soon new Trader Joe's, Chase Bank, Five Guys Burgers and Fries at Halcyon
- Population Growth of over 11% annually within 1 mile
- Excellent visibility with multiple access points & inter-parcel connectivity to two signalized intersections
- Northside Hospital owns the 41-acre parcel across McFarland Pkwy
- GA DOT Traffic Counts: GA-400-115,000 AADT / McFarland Pkwy-33,900 AADT