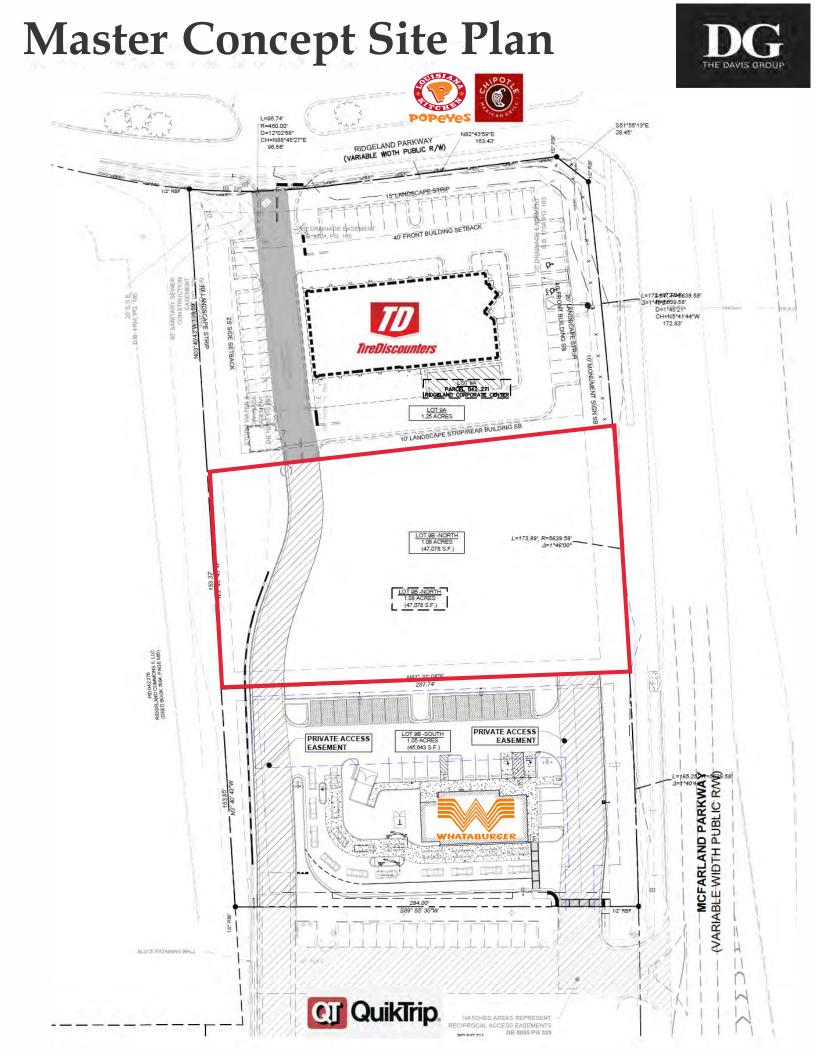

### EXECUTIVE SUMMARY - 1.08 ACRES

#### PROPERTY HIGHLIGHTS

- 1.08 acre parcel remaining for Ground Lease
- Zoned CBD/McFarland Pkwy Overlay Forsyth County, GA
- New CFA at Halcyon and coming soon new Trader Joe's, Chase Bank, Five Guys Burgers and Fries at Halcyon
- Population Growth of over 11% annually within 1 mile
- Excellent visibility with multiple access points & inter-parcel connectivity to two signalized intersections
- Northside Hospital owns the 41-acre parcel across McFarland Pkwy
- GA DOT Traffic Counts: GA-400-115,000 AADT / McFarland Pkwy-33,900 AADT