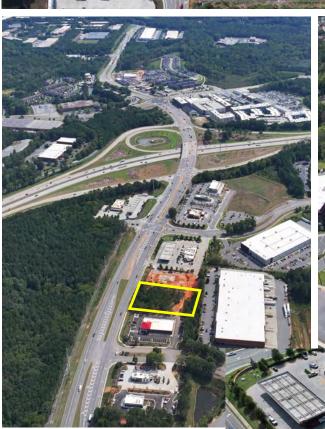

ader Joe's, Chase Bank, Five Guys Burgers and Fries at Halcyon
- Population Growth of over 11% annually within 1 mile
- Excellent visibility with multiple access points & inter-parcel connectivity to two signalized intersections
- Northside Hospital owns the 41-acre parcel across McFarland Pkwy
- GA DOT Traffic Counts: GA-400-115,000 AADT / McFarland Pkwy-33,900 AADT

#### DEMOGRAPHICS

|                    | 1 MILE    | 3 MILES   | 5 MILES   |
|--------------------|-----------|-----------|-----------|
| Population Density | 3,295     | 60,488    | 159,470   |
| Average HH Income  | \$158,701 | \$154,300 | \$155,798 |
| Daytime Population | 5,750     | 71,659    | 184,181   |

#### Contact

Brent Davis • brent@davisgroupga.com • 678-392-3618



# Aerial Plan







## **Drone Aerials**







1