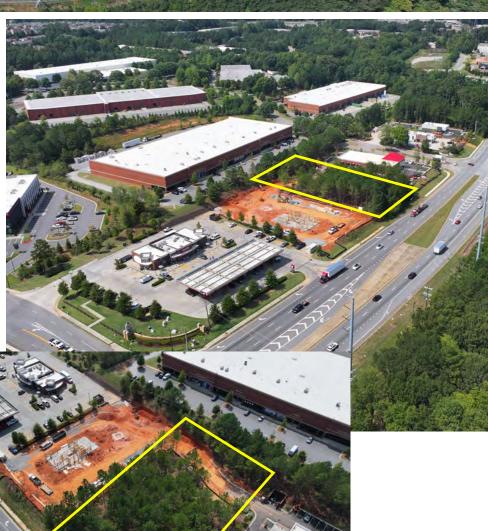

er Joe's, Chase Bank, Five Guys Burgers and Fries at Halcyon
- Population Growth of over 11% annually within 1 mile
- Excellent visibility with multiple access points & inter-parcel connectivity to two signalized intersections
- Northside Hospital owns the 41-acre parcel across McFarland Pkwy
- GA DOT Traffic Counts: GA-400-115,000 AADT / McFarland Pkwy-33,900 AADT

#### DEMOGRAPHICS

|                    | 1 MILE    | 3 MILES   | 5 MILES   |
|--------------------|-----------|-----------|-----------|
| Population Density | 3,295     | 60,488    | 159,470   |
| Average HH Income  | \$158,701 | \$154,300 | \$155,798 |
| Daytime Population | 5,750     | 71,659    | 184,181   |

#### Contact

Brent Davis • brent@davisgroupga.com • 678-392-3618



# Aerial Plan







## **Drone Aerials**







1