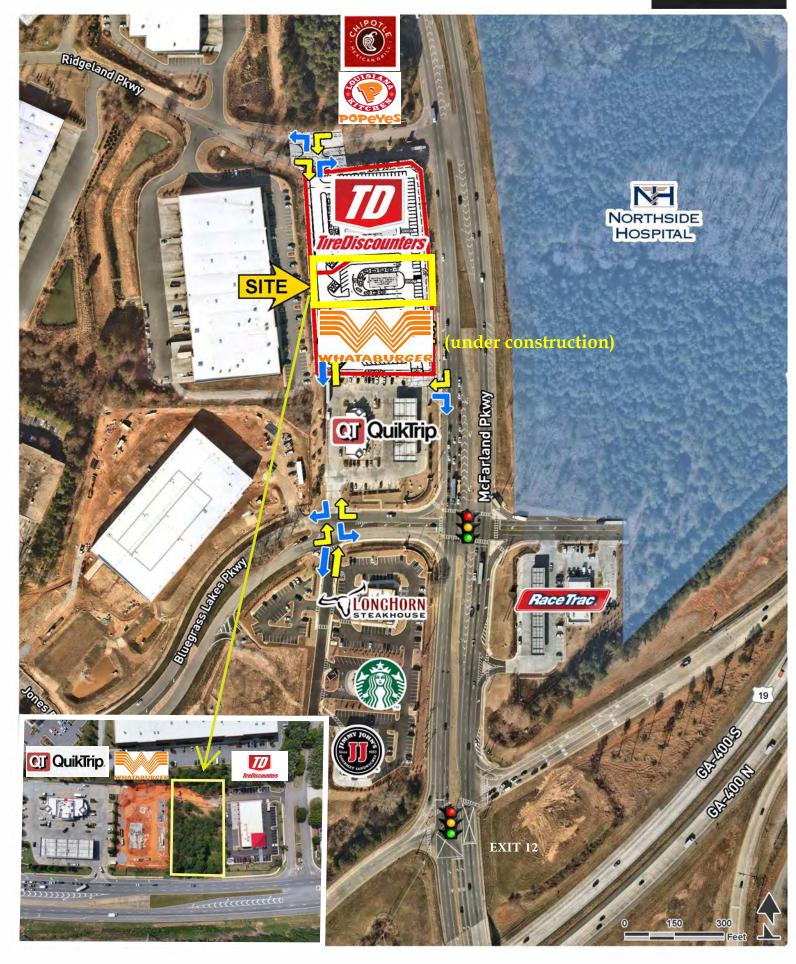

# Aerial Plan

## **Drone Aerials**

1

#### PROPERTY HIGHLIGHTS

- 1.08 acre parcel remaining for Ground Lease
- Zoned CBD/McFarland Pkwy Overlay Forsyth County, GA
- New CFA at Halcyon and coming soon new Trader Joe's, Chase Bank, Five Guys Burgers and Fries at Halcyon
- Population Growth of over 11% annually within 1 mile
- Excellent visibility with multiple access points & inter-parcel connectivity to two signalized intersections
- Northside Hospital owns the 41-acre parcel across McFarland Pkwy
- GA DOT Traffic Counts: GA-400-115,000 AADT / McFarland Pkwy-33,900 AADT