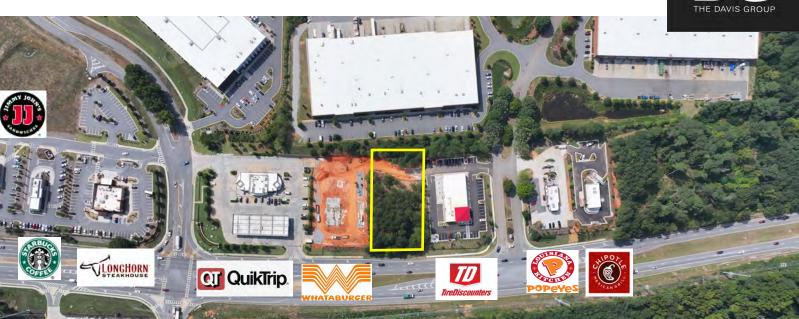

# Aerial Plan

#### PROPERTY HIGHLIGHTS

- 1.08 acre parcel remaining for Ground Lease
- Zoned CBD/McFarland Pkwy Overlay Forsyth County, GA
- New CFA at Halcyon and coming soon new Trader Joe's, Chase Bank, Five Guys Burgers and Fries at Halcyon
- Population Growth of over 11% annually within 1 mile
- Excellent visibility with multiple access points & inter-parcel connectivity to two signalized intersections
- Northside Hospital owns the 41-acre parcel across McFarland Pkwy
- GA DOT Traffic Counts: GA-400-115,000 AADT / McFarland Pkwy-33,900 AADT