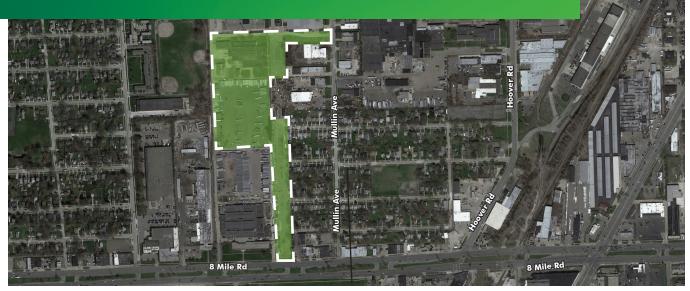

## **PROPERTY INFORMATION**

- + Heavy Industrial Zoned Property
- + Car or Truck Parking Available
- + Divisible
  - 5 Acres
  - 8 Acres
  - 20 Acres
- + Possible Build to Suit
- + Concrete & Gravel Surface
- + Fenced
- + Lease Rate TBD