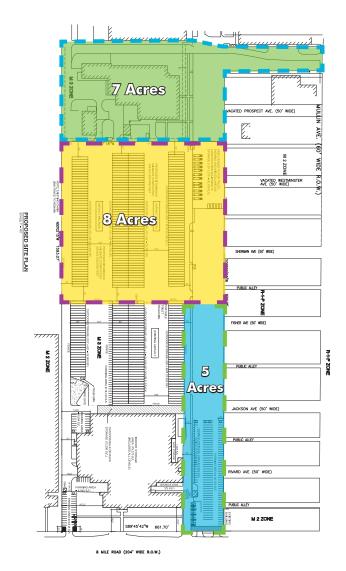

## **PROPERTY SITE PLAN**

© 2020 CBRE, Inc. All rights reserved. This information has been obtained from sources believed reliable, but has not been verified for accuracy or completeness. You should conduct a careful, independent investigation of the property and verify all information. Any reliance on this information is solely at your own risk. CBRE and the CBRE logo are service marks of CBRE, Inc. All other marks displayed on this document are the property of their respective owners, and the use of such logos does not imply any affiliation with or endorsement of CBRE. Photos herein are the property of their respective owners. Use of these images without the express written consent of the owner is prohibited.

## **PROPERTY INFORMATION**

- + Heavy Industrial Zoned Property
- + Car or Truck Parking Available
- + Divisible
  - 5 Acres
  - 8 Acres
  - 20 Acres
- + Possible Build to Suit
- + Concrete & Gravel Surface
- + Fenced
- + Lease Rate TBD