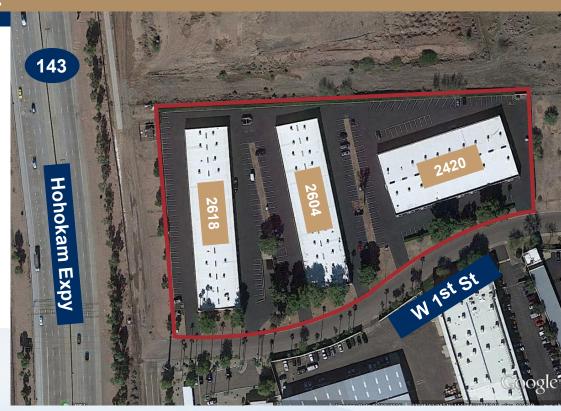

## **For Lease**

2420 - 2618 W. 1st Street • Tempe, AZ

## **Property Features**

- **Parking Ratio 3.10 / 1,000 SF**
- **Fire Sprinklers**
- **Zoning I-2**
- Grade Level Loading Doors 10' w x 10' h
- Parcel #124-39-014, 013, 012
- 4.0 Miles / 9 min to Sky Harbor Airport
- Power 100A / 220v / 3P
- Evap A/C
- Ceiling Height 12'0"
- **Multiple Tenant**