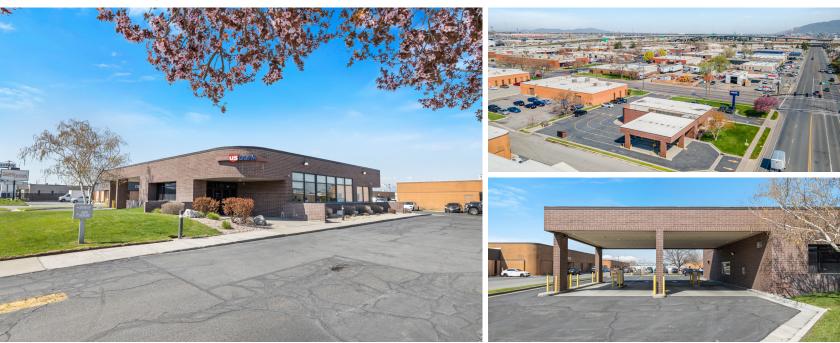

## **Property Description**

This is a great opportunity to acquire a owner occupied or investment building. Incredible location with a drive through on a hard signaled corner. This area, particularly on 300 W, is a growth location with a lot of continued development and redevelopment. This location services newly constructed multi family buildings to numerous mixed use businesses.

### Offering Highlights

- + Hard corner drive thru
- + Offered at \$2,250,000
- + Lease price: \$35/ft NNN
- + Estimated cap rate: 5%
- + 3,250 SQ FT
- + 0.82 acre lot
- + Just off I-80 and I-15
- + Minutes to downtown Salt Lake City and new SLC International Airport