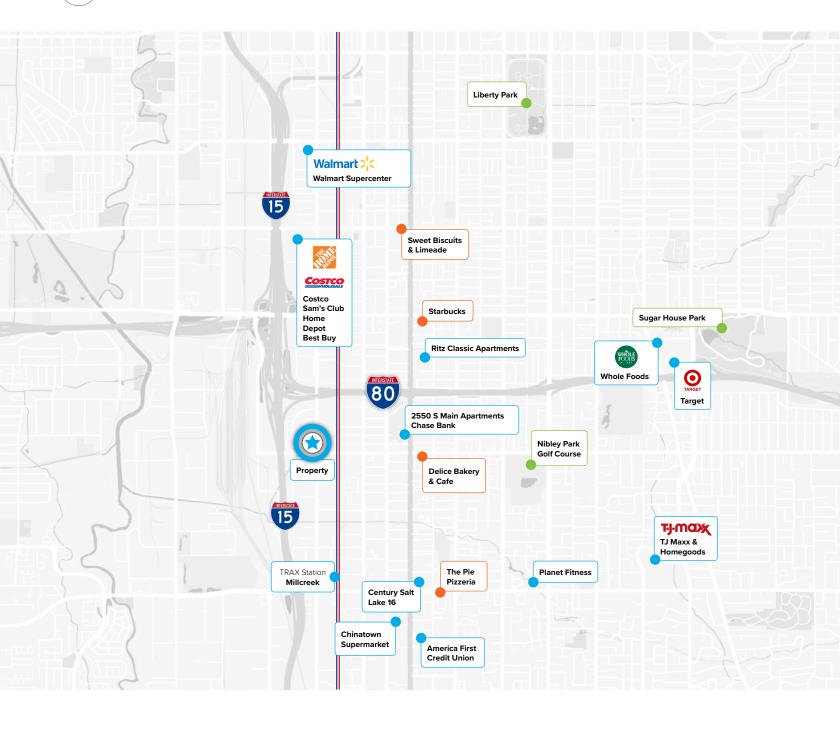

jected (2028)                         | 19,882   | 160,726  | 407,043  |
| Households                               |          |          |          |
| Est. Total (2023)                        | 8,263    | 65,498   | 160,050  |
| Projected (2028)                         | 8,726    | 69,085   | 170,959  |
| Household Income                         |          |          |          |
| Median Income (2023)                     | \$57,393 | \$66,609 | \$67,099 |
| Avg. Income (2023)                       | \$77,240 | \$94,755 | \$99,454 |
| Source: ESPI forecasts for 2022 and 2029 |          |          |          |





Contact

#### **Grady Kohler**

Commercial Real Estate 801 815 4663 grady@wincre.com



FOR SALE // FOR LEASE

# 2714 S 300 W

Salt Lake City, UT 84115



0

Nearby Amenities



#### 801 815 4663 // 1240 E 2100 S, Suite 600, Salt Lake City, UT 84106 // www.wincre.com

Disclaimer Windermere Commercial Real Estate Copyright 2020. No warranty or representation, express or implied, is made to the accuracy or completeness of the information contained herein, and same is submitted subject to errors, omissions, change of price, rental or other conditions, withdrawal without notice, and to any special listing conditions imposed by the property owner(s). As applicable, we make no representation as to the condition off the property (or properties) in question.