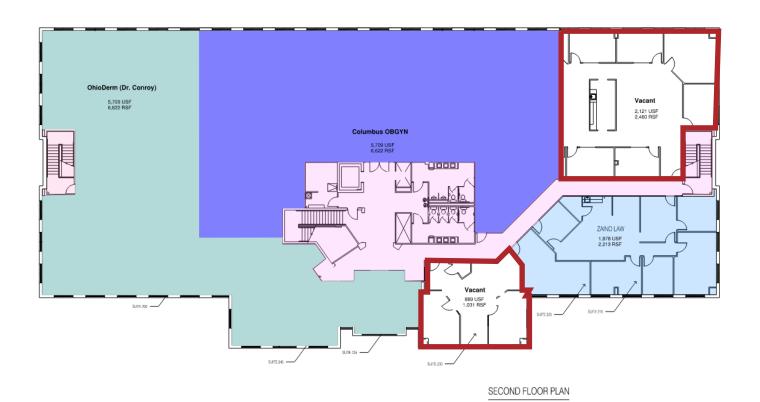

# 5775 Perimeter Drive

5775 Perimeter Drive Dublin, OH 43017 www.cbre.com/columbus

1,031 - 2,460 SF Available



### **Contact Us**

Molly Leach

Senior Vice President +1 614-430-5022 Molly.Leach@cbre.com

#### CBRE

200 Civic Center Drive, 14 Fl Columbus, OH 43215

# Medical / Office Space

## 1,031 - 2,460 SF Available

- \$21.00 \$23.00 per SF NNN
- Monument Signage Available
- Minutes from Dublin Hospital
- Minutes from Mt. Carmel Hospital being constructed
- Minutes from Bridge Park
- Great access to I-270 and St Rt 161
- Ample Parking
- \$85.00 per SF TI for a 10+ year lease











# Floor Plan

Second Floor



### **Contact Us**

Senior Vice President +1 614-430-5022 Molly.Leach@cbre.com

#### **CBRE**

200 Civic Center Drive, 14 Fl Columbus, OH 43215

# Map



### **Contact Us**

#### Molly Leach

Senior Vice President +1 614-430-5022 Molly.Leach@cbre.com

#### **CBRE**

200 Civic Center Drive, 14 Fl Columbus, OH 43215

© 2024 CBRE, Inc. All rights reserved. This information has been obtained from sources believed reliable, but has not been verified for accuracy or completeness. You should conduct a careful, independent investigation of the property and verify all information. Any reliance on this information is solely at your own risk. CBRE and the CBRE logo are service marks of CBRE, Inc. All other marks displayed on this document are the property of their respective owners, and the use of