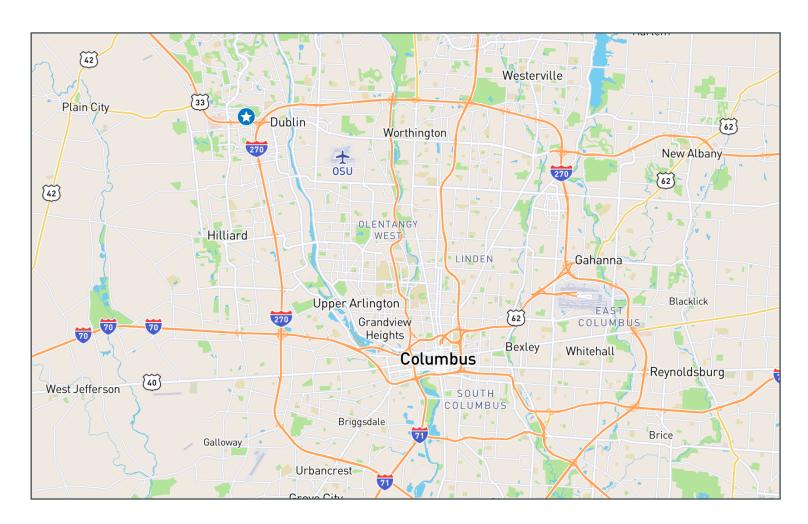

# 5775 Perimeter Drive

5775 Perimeter Drive Dublin, OH 43017 www.cbre.com/columbus

1,031 - 2,460 SF Available



### **Contact Us**

Molly Leach

Senior Vice President +1 614-430-5022 Molly.Leach@cbre.com

#### CBRE

200 Civic Center Drive, 14 Fl Columbus, OH 43215

# Medical / Office Space

## 1,031 - 2,460 SF Available

- \$21.00 \$23.00 per SF NNN
- Monument Signage Available
- Minutes from Dublin Hospital
- Minutes from Mt. Carmel Hospital being constructed
- Minutes from Bridge Park
- Great access to I-270 and St Rt 161
- Ample Parking
- \$85.00 per SF TI for a 10+ year lease











# Floor Plan

Second Floor



### **Contact Us**

Senior Vice President +1 614-430-5022 Molly.Leach@cbre.com

#### **CBRE**

200 Civic Center Drive, 14 Fl Columbus, OH 43215

# Map



### **Contact Us**

#### Molly Leach

Senior Vice President +1 614-430-5022 Molly.Leach@cbre.com

#### **CBRE**

200 Civic Center Drive, 14 Fl Columbus, OH 43215

© 2024 CBRE, Inc. All rights reserved. This information has been obtained from sources believed reliable, but has not been verified for accuracy or completeness. You should conduct a careful, independent investigation of the property and verify all information. Any reliance on this information is solely at your own risk. CBRE and the CBRE logo are service marks of CBRE, Inc. All other marks displayed on this document are the property of their respective owners, and the use of such logos does not imply any affiliation with or endorsement of CBRE. Photos herein are the property of their respective owners. Use of these images with