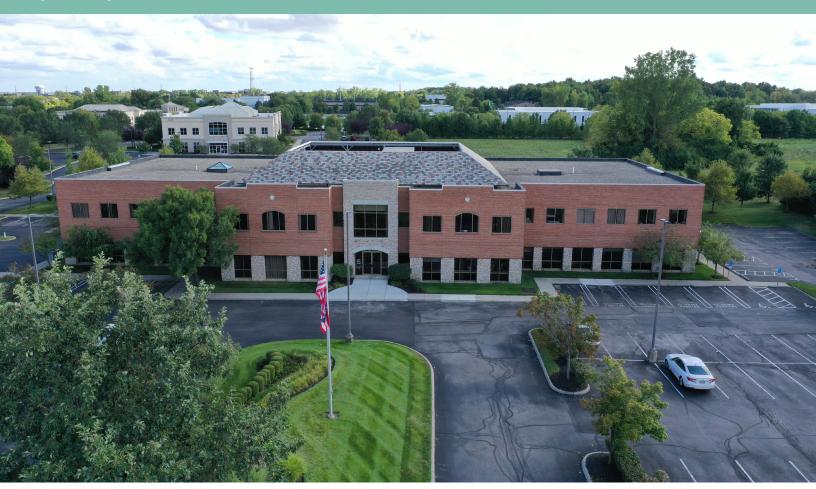

# 5775 Perimeter Drive

5775 Perimeter Drive Dublin, OH 43017 www.cbre.com/columbus

1,031 - 2,460 SF Available

# Medical / Office Space

## 1,031 - 2,460 SF Available

- \$21.00 \$23.00 per SF NNN
- Monument Signage Available
- Minutes from Dublin Hospital
- Minutes from Mt. Carmel Hospital being constructed
- Minutes from Bridge Park
- Great access to I-270 and St Rt 161
- Ample Parking
- \$85.00 per SF TI for a 10+ year lease