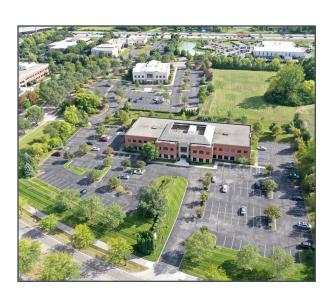

# 5775 Perimeter Drive

5775 Perimeter Drive Dublin, OH 43017 www.cbre.com/columbus

1,031 - 2,460 SF Available



### **Contact Us**

Molly Leach

Senior Vice President +1 614-430-5022 Molly.Leach@cbre.com

#### CBRE

200 Civic Center Drive, 14 Fl Columbus, OH 43215

# Medical / Office Space

## 1,031 - 2,460 SF Available

- \$21.00 \$23.00 per SF NNN
- Monument Signage Available
- Minutes from Dublin Hospital
- Minutes from Mt. Carmel Hospital being constructed
- Minutes from Bridge Park
- Great access to I-270 and St Rt 161
- Ample Parking
- \$85.00 per SF TI for a 10+ year lease











# Floor Plan

Second Floor



### **Contact Us**

Senior Vice President +1 614-430-5022 Molly.Leach@cbre.com

#### **CBRE**

200 Civic Center Drive, 14 Fl Columbus, OH 43215

# Map



### **Contact Us**

#### Molly Leach

Senior Vice President +1 614-430-5022 Molly.Leach@cbre.com

#### **CBRE**

200 Civic Center Drive, 14 Fl Columbus, OH 43215

© 2024 CBRE, Inc. All rights reserved. This information has been obtained from sources believed reliable, but has not been verified for accuracy or completeness. You should conduct a careful, independent investigation of the property and verify all information. Any reliance on this information is solely at your own risk. CBRE and the CBRE logo are service marks of CBRE, Inc. All other marks displayed on this document are the property of their