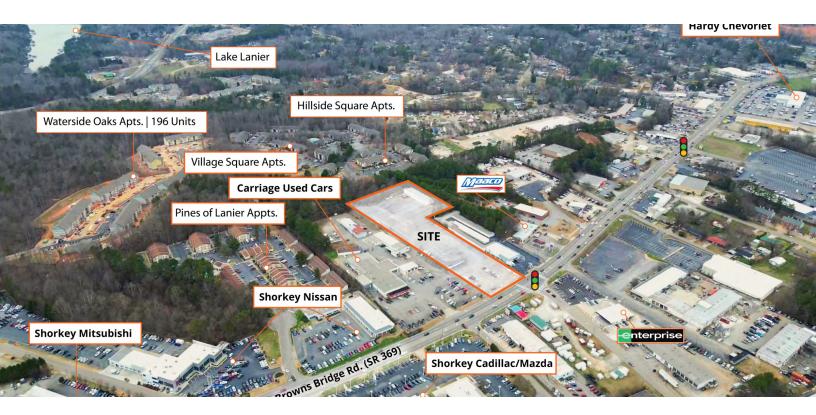

### **Executive Summary**

This commercial property, located in the City of Gainesville on Browns Bridge Rd, presents a compelling investment opportunity. The property is approximately  $4.5 \pm \text{Acres}$ , equipped with all utilities available, and is strategically zoned for commercial use in the City of Gainesville.

The property site in a prime location with high traffic counts, ideal for businesses seeking maximum visibility and accessibility. The property has been operating as a car dealership, and features a fully developed and paved infrastructure. Access features easy Ingress and Egress access points, enhancing convenience for both customers and employees.

The site includes an existing 6,000 SF Industrial/Automotive building, currently generating income, with opportunity for phased development.

This commercially zoned property presents a opportunity to acquire a well-positioned and fully-equipped site in the city of Gainesville. With its prime location, existing infrastructure, and income, it is an ideal location for businesses seeking a strategic foothold in The City of Gainesville.