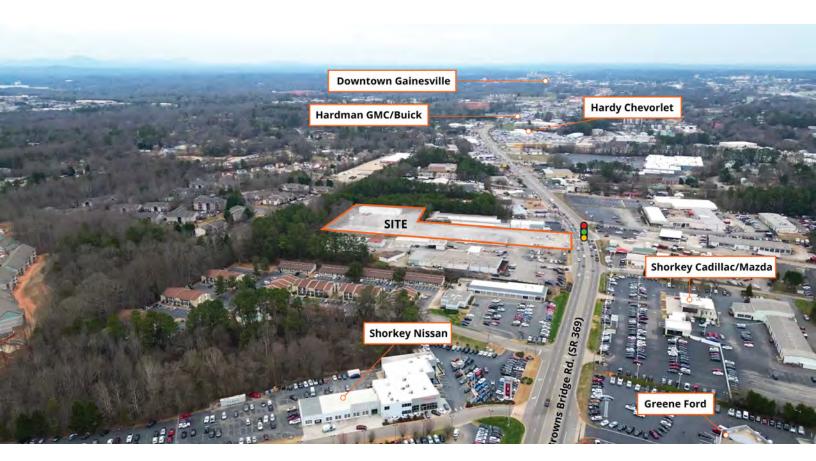

### **Executive Summary**

This commercial property, located in the City of Gainesville on Browns Bridge Rd, presents a compelling investment opportunity. The property is approximately  $4.5 \pm \text{Acres}$ , equipped with all utilities available, and is strategically zoned for commercial use in the City of Gainesville.

The property site in a prime location with high traffic counts, ideal for businesses seeking maximum visibility and accessibility. The property has been operating as a car dealership, and features a fully developed and paved infrastructure. Access features easy Ingress and Egress access points, enhancing convenience for both customers and employees.

The site includes an existing 6,000 SF Industrial/Automotive building, currently generating income, with opportunity for phased development.

This commercially zoned property presents a opportunity to acquire a well-positioned and fully-equipped site in the city of Gainesville. With its prime location, existing infrastructure, and income, it is an ideal location for businesses seeking a strategic foothold in The City of Gainesville.