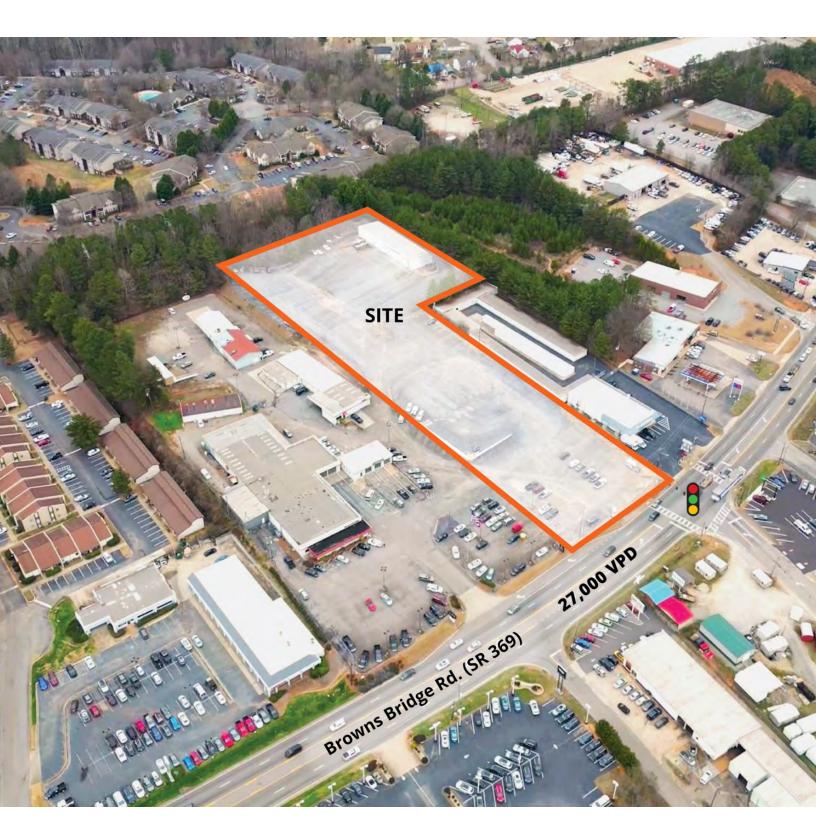

### **Property Highlights**

- -4.5 ± Acre Site (subject to new survey)
- -27,000 VPD
- -Ample Parking
- -Great Visibility
- -Prime site for Retail/Industrial uses
- -All utilities available (subject to verification)

### **Executive Summary**

This commercial property, located in the City of Gainesville on Browns Bridge Rd, presents a compelling investment opportunity. The property is approximately  $4.5 \pm \text{Acres}$ , equipped with all utilities available, and is strategically zoned for commercial use in the City of Gainesville.

The property site in a prime location with high traffic counts, ideal for businesses seeking maximum visibility and accessibility. The property has been operating as a car dealership, and features a fully developed and paved infrastructure. Access features easy Ingress and Egress access points, enhancing convenience for both customers and employees.

The site includes an existing 6,000 SF Industrial/Automotive building, currently generating income, with opportunity for phased development.

This commercially zoned property presents a opportunity to acquire a well-positioned and fully-equipped site in the city of Gainesville. With its prime location, existing infrastructure, and income, it is an ideal location for businesses seeking a strategic foothold in The City of Gainesville.