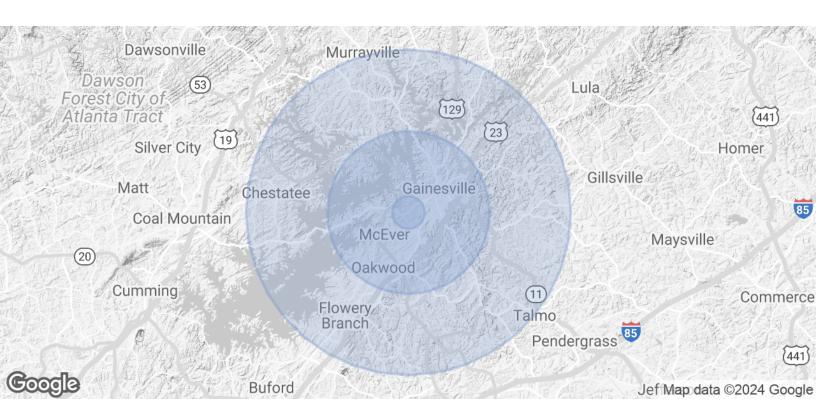

| Population           | 1 Mile    | 5 Miles   | 10 Miles  |
|----------------------|-----------|-----------|-----------|
| Total Population     | 7,817     | 78,829    | 183,936   |
| Average Age          | 27.1      | 34.0      | 37.8      |
| Average Age (Male)   | 25.5      | 33.2      | 37.0      |
| Average Age (Female) | 34.3      | 36.1      | 38.9      |
| Households & Income  | 1 Mile    | 5 Miles   | 10 Miles  |
| Total Households     | 2,222     | 28,364    | 68,066    |
| # of Persons per HH  | 3.5       | 2.8       | 2.7       |
| Average HH Income    | \$52,989  | \$66,619  | \$78,748  |
| Average House Value  | \$176,308 | \$201,665 | \$239,557 |

<sup>\*</sup> Demographic data derived from 2020 ACS - US Census