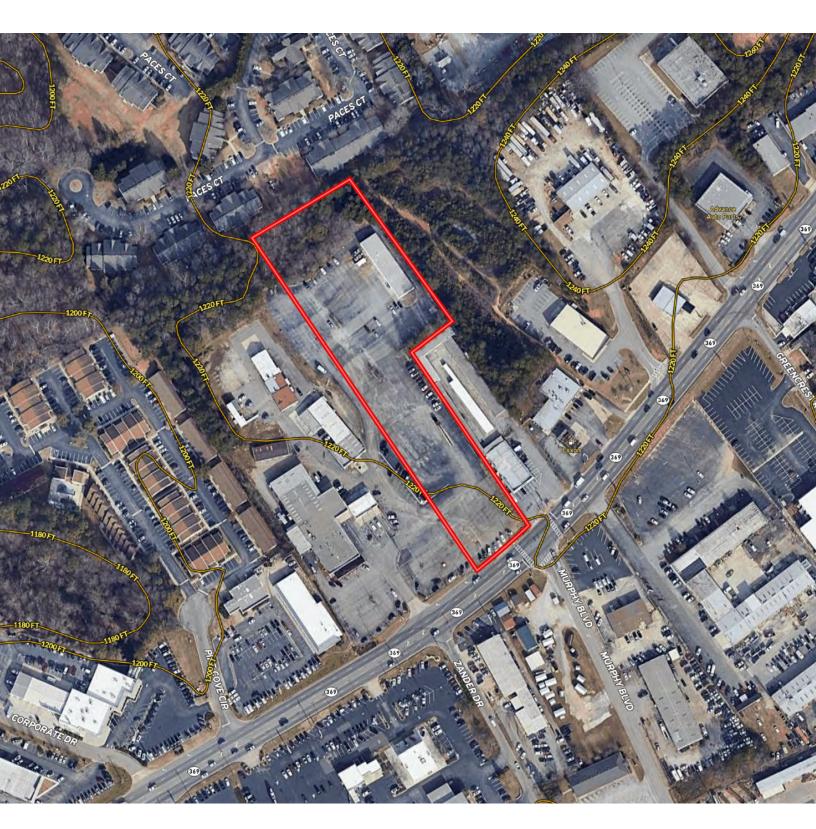

### **Property Highlights**

- -4.5 ± Acre Site (subject to new survey)
- -27,000 VPD
- -Ample Parking
- -Great Visibility
- -Prime site for Retail/Industrial uses
- -All utilities available (subject to verification)

### **Executive Summary**

This commercial property, located in the City of Gainesville on Browns Bridge Rd, presents a compelling investment opportunity. The property is approximately  $4.5 \pm \text{Acres}$ , equipped with all utilities available, and is strategically zoned for commercial use in the City of Gainesville.

The property site in a prime location with high traffic counts, ideal for businesses seeking maximum visibility and accessibility. The property has been operating as a car dealership, and features a fully developed and paved infrastructure. Access features easy Ingress and Egress access points, enhancing convenience for both customers and employees.

The site includes an existing 6,000 SF Industrial/Automotive building, currently generating income, with opportunity for phased development.

This commercially zoned property presents a opportunity to acquire a well-positioned and fully-equipped site in the city of Gainesville. With its prime location, existing infrastructure, and income, it is an ideal location for businesses seeking a strategic foothold in The City of Gainesville.