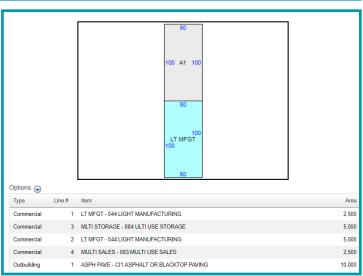

#### PROPERTY HIGHLIGHTS

- 15,000 sf Industrial Warehouse building available for lease
- Zoned I-1 Light Industrial and Mixed Uses
- Great location in Huber Heights for your light manufacturing, showroom/warehouse needs
- 5,000 sq. ft. of the building has a second floor
- The remaining 5,000 sq. ft. offers three drive in doors
- The owner will help tenant with improvements for a long term lease commitment
- Heavy Power 3 phase service, outdoor storage, natural gas, fluorescent lighting, air conditioning, City water and sewer
- Great Interstate I–70 Visibility
- For Lease \$4.95 PSF Modified Gross