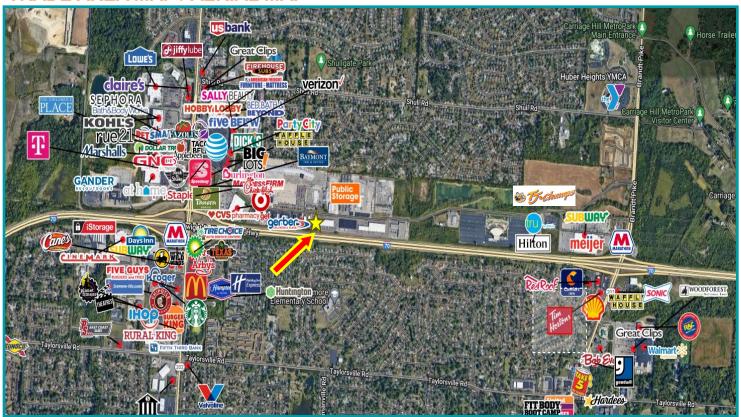

#### TRADE AREA MAP / AERIAL MAP

| DEMOGRAPHICS       | 1 Mile   | 3 Miles  | 5 Miles  |
|--------------------|----------|----------|----------|
| Population         | 11,572   | 47,058   | 85,342   |
| Average HH Income  | \$91,728 | \$98,207 | \$97,589 |
| Daytime Population | 5,181    | 14,603   | 44,423   |