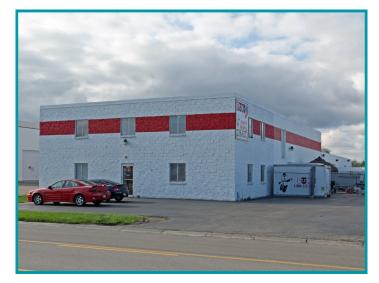

## Industrial Building For Lease 6060 Executive Blvd Dayton, OH 45424

#### PROPERTY HIGHLIGHTS

- 15,000 sf Industrial Warehouse building available for lease
- Zoned I-1 Light Industrial and Mixed Uses
- Great location in Huber Heights for your light manufacturing, showroom/warehouse needs
- 5,000 sq. ft. of the building has a second floor
- The remaining 5,000 sq. ft. offers three drive in doors
- The owner will help tenant with improvements for a long term lease commitment
- Heavy Power 3 phase service, outdoor storage, natural gas, fluorescent lighting, air conditioning, City water and sewer
- Great Interstate I–70 Visibility
- For Lease \$4.95 PSF Modified Gross