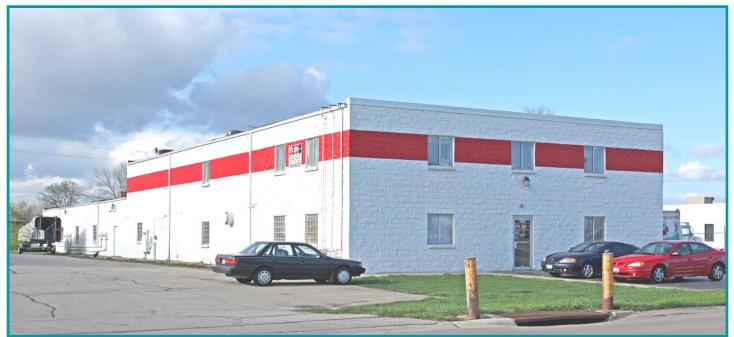

## Industrial Building For Lease 6060 Executive Blvd Dayton, OH 45424

#### PROPERTY HIGHLIGHTS

- 15,000 sf Industrial Warehouse building available for lease
- Zoned I-1 Light Industrial and Mixed Uses
- Great location in Huber Heights for your light manufacturing, showroom/warehouse needs
- 5,000 sq. ft. of the building has a second floor
- The remaining 5,000 sq. ft. offers three drive in doors
- The owner will help tenant with improvements for a long term lease commitment
- Heavy Power 3 phase service, outdoor storage, natural gas, fluorescent lighting, air conditioning, City water and sewer
- Great Interstate I–70 Visibility
- For Lease \$4.95 PSF Modified Gross