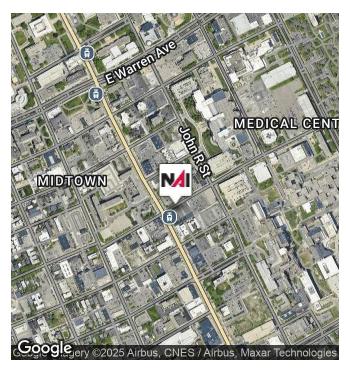

#### **FOR LEASE**



## 50 E Canfield

Detroit, Michigan 48201

#### **Property Highlights**

- First Floor Availability 4,000-10,000 SF
- Second Floor Availability -2,500-6,210 SF •
- Turn Key Medical Suite
- Lease Rate: First Floor \$21.50; Second Floor \$19
- 24 hour On-Site Secured Parking
- Located on the Q-Line of the M-1 Rail Line on Woodward
- Located in Midtown which is home to 10 theaters, 9 museums, 12 galleries, 40 plus restaurants and an abundance of retail.





Michael Ziecik ziecik@farbman.com

**Dan Callaway** Managing Member | 248.331.0203 Senior Associate | 313.202.2243 callaway@farbman.com

NTY, EXPRESS OR IMPLIED, IS MADE AS TO THE ACCURACY OF THE INFORMATION CONTAINED HEREIN.THIS INFORMATION IS SUBMITTED SUBJECT TO ERRORS, OMISSIONS, CHANGE OF PRICE, RENTAL OR OTHER S, WITHORAWAL WITHOUT NOTICE, AND IS SUBJECT TO ANY SPECIAL LISTING CONDITIONS IMPOSED BY OUR PRINCIPALS. COOPERATING BROKERS, BUYERS, TENANTS AND OTHER PARTIES WHO RECEIVE THE SHOULD NOT RELY ON IT, BUT SHOULD USE IT AS STARTING POINT OF ANALYSIS, AND SHOULD INDEPENDENTLY CONFIRM THE ACCURACY OF THE INFORMATIONORTHANDE HEREIN THROUGH A DUE DILIGENCE THE BOOKS, RECORDS, FILES AND DOCUMENTS THAT CONSTITUTE RELIABLE SOURCES OF THE INFORMATION DESCRIBED HEREIN. LOGOS ARE FOR I