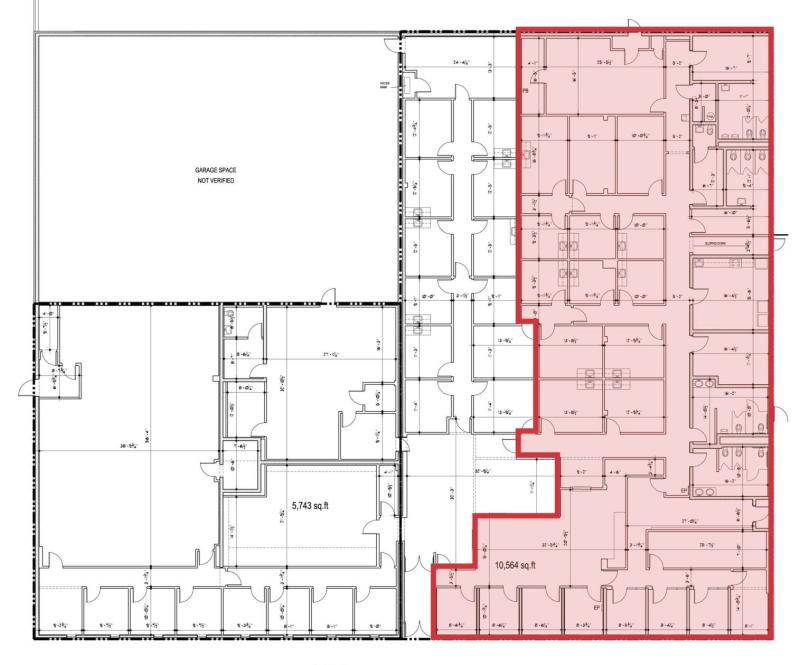

#### **Property Highlights**

- First Floor Availability 4,000-10,000 SF
- Second Floor Availability -2,500-6,210 SF •
- Turn Key Medical Suite
- Lease Rate: First Floor \$21.50; Second Floor \$19
- 24 hour On-Site Secured Parking
- Located on the Q-Line of the M-1 Rail Line on Woodward
- Located in Midtown which is home to 10 theaters, 9 museums, 12 galleries, 40 plus restaurants and an abundance of retail.