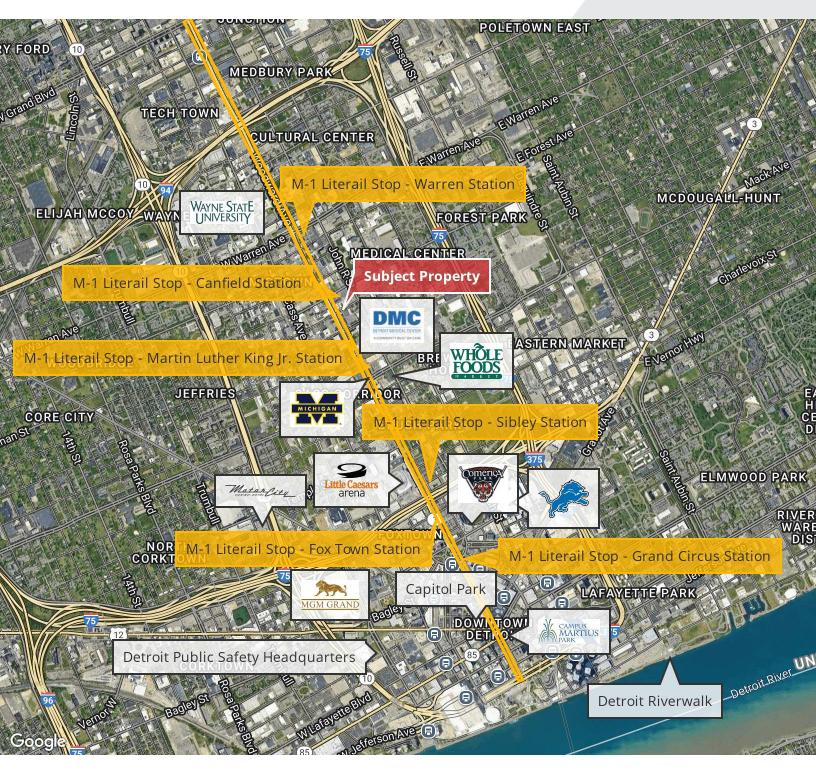

## 50 E Canfield

Detroit, Michigan 48201

#### **Property Highlights**

- First Floor Availability 4,000-10,000 SF
- Second Floor Availability -2,500-6,210 SF •
- Turn Key Medical Suite
- Lease Rate: First Floor \$21.50; Second Floor \$19
- 24 hour On-Site Secured Parking
- Located on the Q-Line of the M-1 Rail Line on Woodward
- Located in Midtown which is home to 10 theaters, 9 museums, 12 galleries, 40 plus restaurants and an abundance of retail.