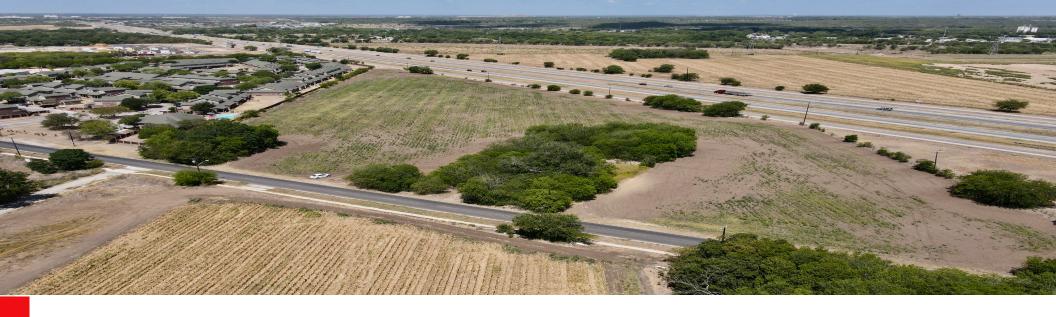

# 11± Acres on IH-35 S, San Antonio TX

49,800 VPD

4,995 VPD

Excellent opportunity to purchase 11 ± acres of prime real estate in San Antonio TX. High traffic counts, high visibility and down the street from Wallmart, Southpark Mall and adjacent to a Multi-Family development. 1,100 ± Linear ft on Interstate Highway 35 S and 696 ± ft on Somerst Rd. Perfect site for a single or multi-family development. Electricity, water and sewer available.

# **Property Overview**

# ASKING PRICE:CALL BROKER FOR DETAILSLOT SIZE:11 ± ACZONING:R-4FRONTAGE:1,100+/- LINEAR FT ON<br/>696 ± LINEAR FT ON SOMERSET RDUTILITIES:ALL ON SITE

المعالية المحالية المحالية المحالية

4

The information contained herein was obtained from sources believed reliable: However, Uriah Real Estate Organization LLC makes no guarantees, warranties, or representations as to the completeness or accuracy thereof. The presentation of this property is submitted subject to errors, change or price, or conditions, prior to sale or lease, or withdrawal without notice.