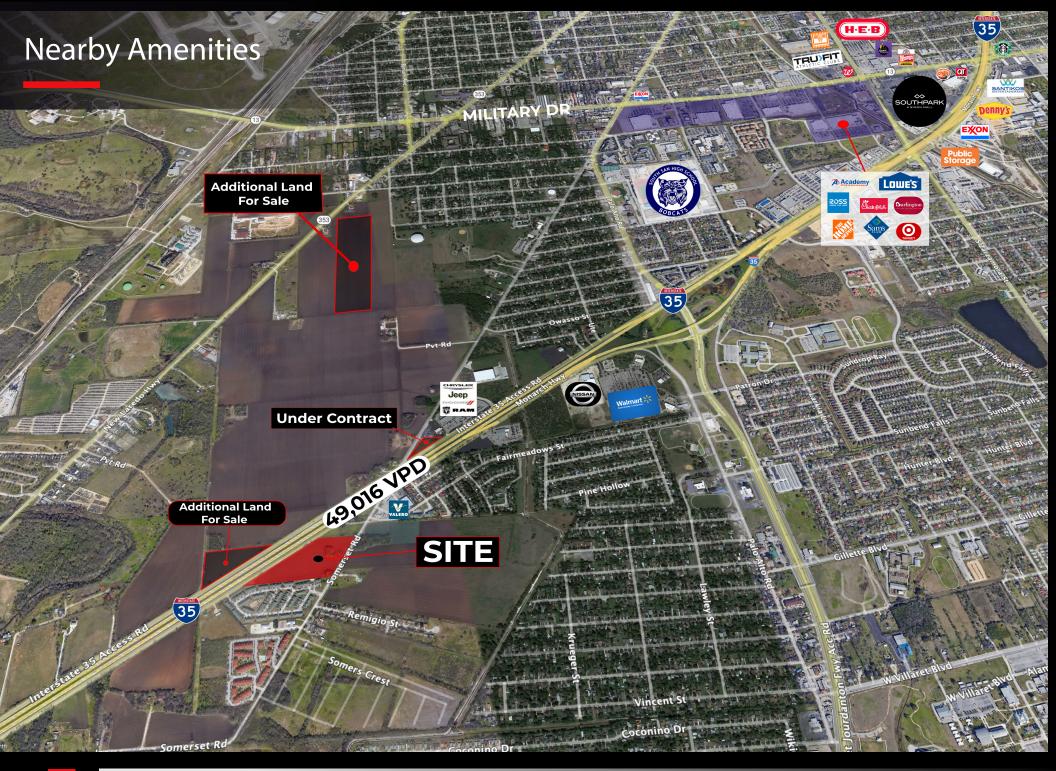

# Property Site Outline

35

URIAH

-

a Banking

11 ± acres on IH-35, San Antonio TX || Uri Uriah • 210.315.8885 • Uri@Uriahrealestate.com

Additional Land For Sale

A 49,016 VPD

# **Property Site**

35

Additional Land For Sale

1.1.1

49,016 VPD

11 ± ACRES

4,753 VPD

11 ± acres on IH-35, San Antonio TX || Uri Uriah • 210.315.8885 • Uri@Uriahrealestate.com