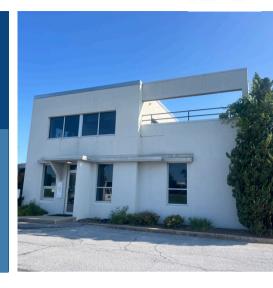

# FIRST FLOOR OF BUILDING FOR LEASE

\$5600 Monthly; Utilities Included 2345 Bernville Rd, FL 1 Reading, PA 19605

### **ABOUT THIS PROPERTY**

This first-floor office space is perfect for businesses looking for a welcoming yet professional environment. Spacious and charming, the building boasts a sleek exterior, large windows that flood the space with natural light, balcony access, and convenient on-site parking.