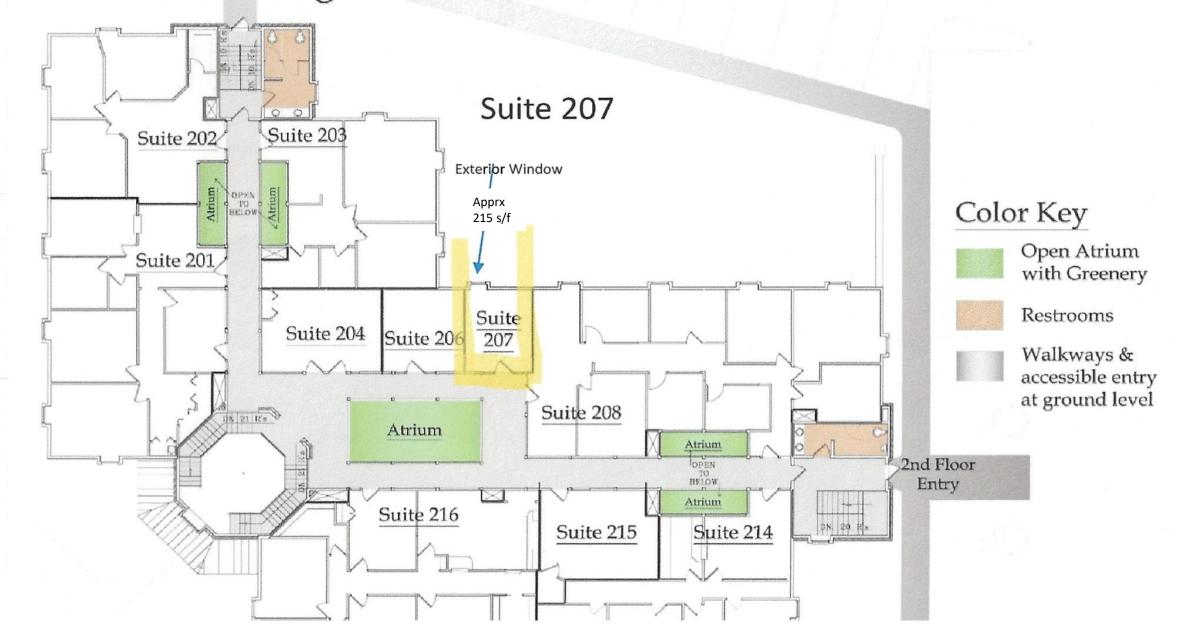

## Suite 207 Single Office with Exterior Window Approximately 215 rsf

Establish your office in one of these two fine, superb office buildings with courtyards, interior atriums with lots of greenery, interior skylights and very efficient layouts. Heated & cooled 24 hours a day by separate roof top units. Adequate parking available. Fiber Optics by local carriers plus antenna rooftop access is available. Join our quality, professional tenants who have leased space for years with us in the buildings. 5.5 cars per 1,000 sf leased parking ratio. Professionally managed by Colliers International and Leased by Max Wuellner, LLC