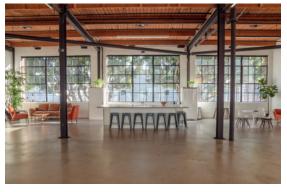

## SECOND SUITE 201 FLOOR 15,292 SF

**Secure Entry** 

400A Electrical Service

Unisex Restrooms

Area Lighting and Outlets

Central Heat & Air Conditioning

Remote Access Gated Parking

Polished
Concrete Floors

## SECOND SUITE 201 FLOOR 15,292 SF

**Entry Stair** 