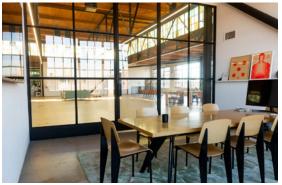

## SECOND SUITE 201 FLOOR 15,292 SF

**Secure Entry** 

400A Electrical Service

Unisex Restrooms

Area Lighting and Outlets

Central Heat & Air Conditioning

Remote Access Gated Parking

Polished
Concrete Floors

## SECOND SUITE 201 FLOOR 15,292 SF

**Entry Stair** 