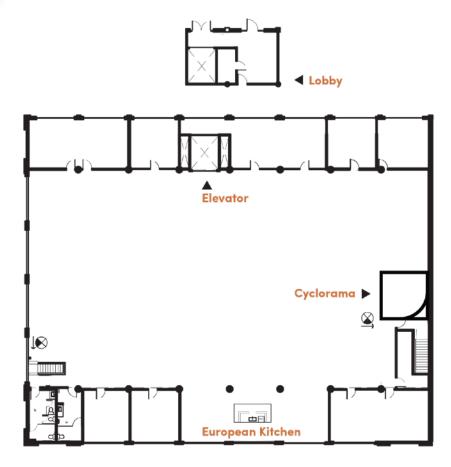

## SECOND SUITE 201 FLOOR 15,292 SF

**Secure Entry** 

400A Electrical Service

Unisex Restrooms

Area Lighting and Outlets

Central Heat & Air Conditioning

Remote Access Gated Parking

Polished
Concrete Floors

## SECOND SUITE 201 FLOOR 15,292 SF

**Entry Stair** 