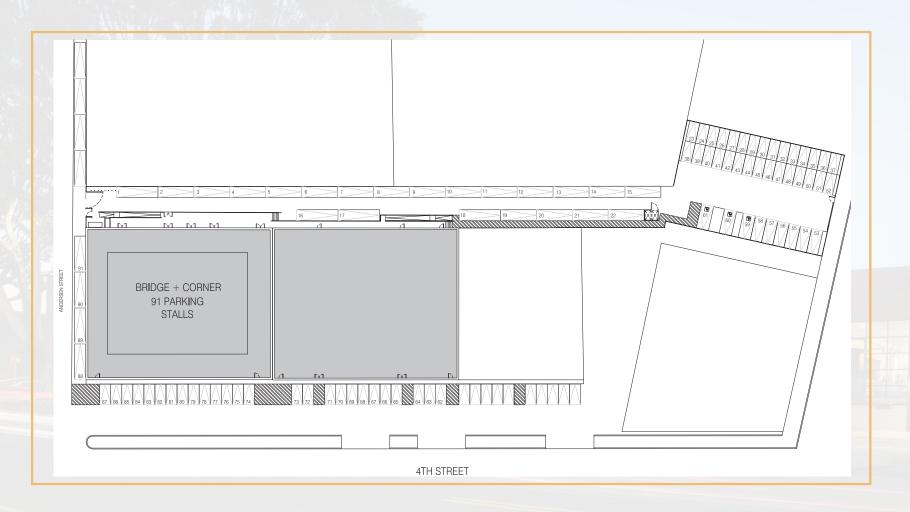

TURNKEY CREATIVE OFFICE SPACE

AT THE ICONIC 4TH STREET BRIDGE

NEAR DTLA'S VIBRANT ARTS DISTRICT



**CBRE** 





## SECOND SUITE 201 FLOOR 15,292 SF





**Secure Entry** 



400A Electrical Service



Unisex Restrooms



Area Lighting and Outlets



Central Heat & Air Conditioning



Remote Access Gated Parking



Polished
Concrete Floors







**Entry Stair** 



## SECOND SUITE 201 FLOOR 15,292 SF







**Entry Stair** 







# SITE/PARKING PLAN



## LOCAL AMENITIES





### **LOCAL AMENITIES**

- Eat Drink Americano Hauser, Wirth & Shimmel Gallery 907 E 3rd Street

- Salt & Straw
- Death & Co
- La Cha Cha Cha
- Wurstkutche
- **Angel City Brewery**
- 9 EightvTwo
- 10 Art Share LA
- 11 Loqui
- **Groundwork Coffee**
- **Neighborhood Winery**
- Arts District Brewing
- **GROW the Produce Shope**
- 16 Hennessey + Ingalls
- 17 Bread Lounge
- Soho Warehouse
- 20 Mihai Nicodim

- 923 E 3rd Street
- 907 E 3rd Street 829 E 3rd Street
- 818 E 3rd Street
- 812 E 3rd Street
- 800 E 3rd Street
- 216 Alameda Street
- 707 E 4th Place
- 801 E 4th Place 803 Traction Avenue
- 811 Traction Avenue
- 811 Traction Avenue 828 Traction Avenue
- 300 S Santa Fe Avenue
- 300 S Santa Fe Avenue
- 700 S Santa Fe Avenue 710 S Santa Fe Av