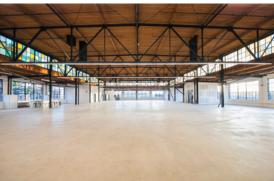

## SECOND SUITE 201 FLOOR 15,292 SF

**Secure Entry** 

400A Electrical Service

Unisex Restrooms

Area Lighting and Outlets

Central Heat & Air Conditioning

Remote Access Gated Parking

Polished
Concrete Floors

## SECOND SUITE 201 FLOOR 15,292 SF

**Entry Stair** 