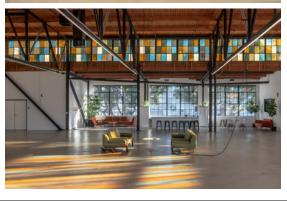

## SECOND SUITE 201 FLOOR 15,292 SF

**Secure Entry** 

400A Electrical Service

Unisex Restrooms

Area Lighting and Outlets

Central Heat & Air Conditioning

Remote Access Gated Parking

Polished
Concrete Floors

## SECOND SUITE 201 FLOOR 15,292 SF

**Entry Stair** 