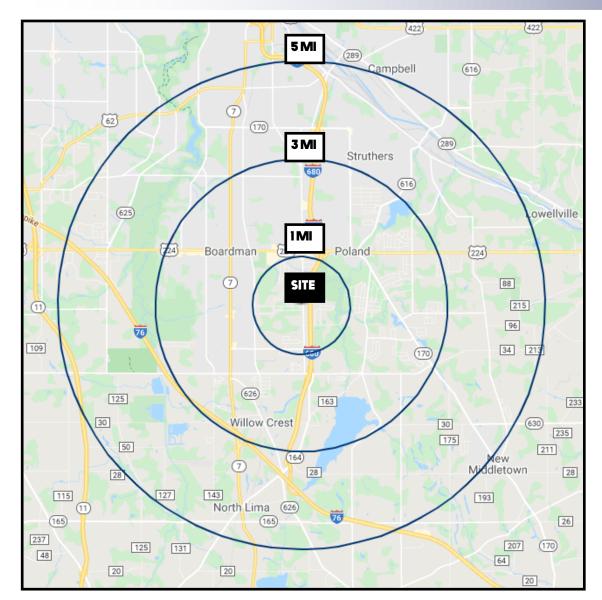

# **SITE INFORMATION**

| DEMOGRAPHICS      | 1MI      | 3 MI     | 5 MI     |
|-------------------|----------|----------|----------|
| POPULATION        | 2,572    | 42,110   | 95,827   |
| HOUSEHOLDS        | 1,128    | 18,140   | 40,195   |
| MEDIAN AGE        | 54       | 47       | 44       |
| AVERAGE HH INCOME | \$94,264 | \$80,309 | \$71,434 |