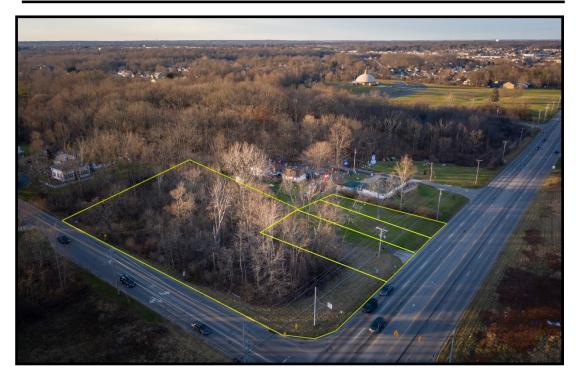

#### **HIGHLIGHTS**

- Signalized corner of South Ave and Maple Ave
- 1.6 acres with 255' frontage on South Ave and 330' frontage on Maple Ave
- Across from Rulli Brothers
- Just north of Western Reserve Rd

#### **TRAFFIC**

South Ave = 12,940 VPD