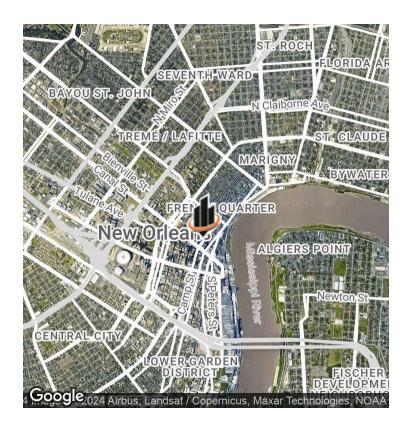

### LOCATION DESCRIPTION

Located steps from the famous Riverwalk, Jackson Square, and Canal Place shops, 535 Iberville is located in prime, French Quarter location. Other notable nearby locations include Caesars New Orleans Hotel & Casino, House of Blues, Four Seasons, Sazerac House, The Windsor Court, and many more!