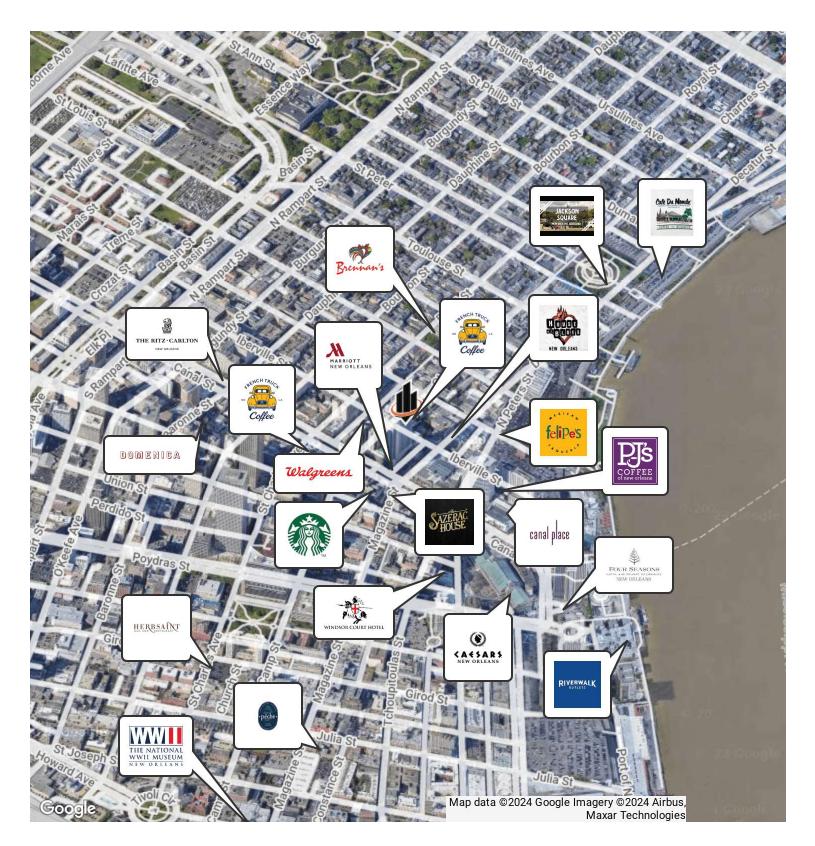

### LOCATION DESCRIPTION

Located steps from the famous Riverwalk, Jackson Square, and Canal Place shops, 535 Iberville is located in prime, French Quarter location. Other notable nearby locations include Caesars New Orleans Hotel & Casino, House of Blues, Four Seasons, Sazerac House, The Windsor Court, and many more!