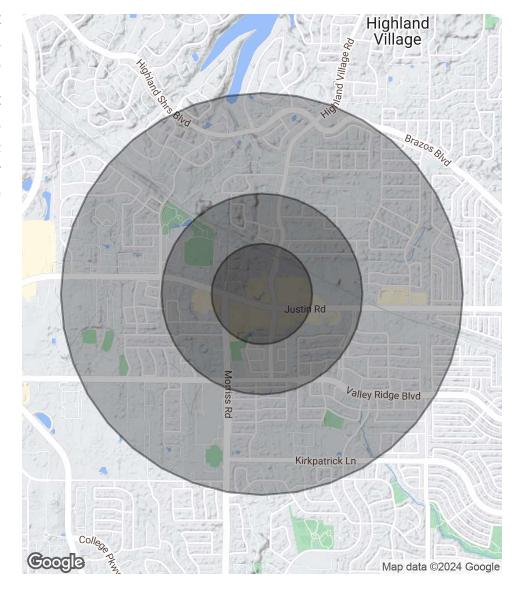

# Demographics Map & Report

| POPULATION          | 0.25 MILES | 0.5 MILES | 1 MILE    |
|---------------------|------------|-----------|-----------|
| Total Population    | 684        | 2,621     | 10,664    |
| Average Age         | 41.8       | 41.0      | 39.9      |
| HOUSEHOLDS & INCOME | 0.25 MILES | 0.5 MILES | 1 MILE    |
| HOUSEHOLDS & INCOME | U.25 MILES | U.5 MILES | IMILE     |
| Total Households    | 225        | 829       | 3,373     |
| # of Persons per HH | 3.0        | 3.2       | 3.2       |
| Average HH Income   | \$168,248  | \$164,221 | \$154,227 |
| Average House Value | \$383,036  | \$384,215 | \$372,300 |