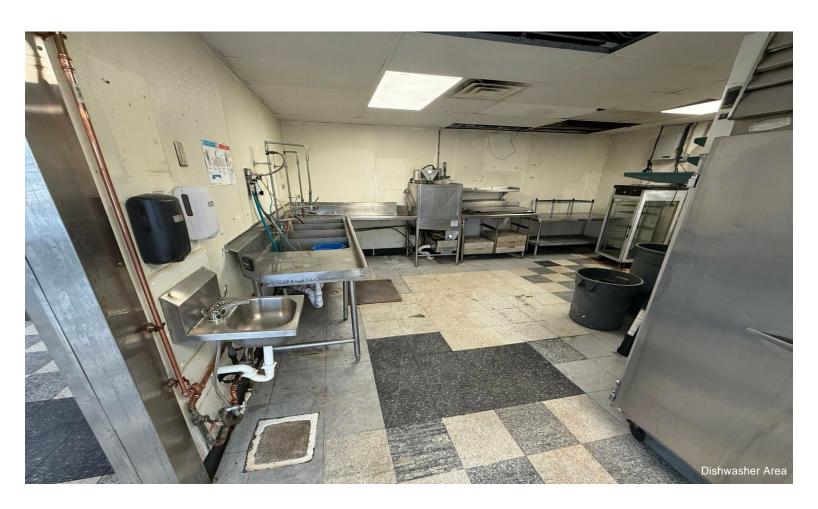

## Vacant Fast Food Restaurant

\$700,000

Former Fast Food Restaurant located on a prime corner lot at the busy intersection of N 76th & W Burleigh Streets in Milwaukee, WI. It was fully remodeled from the floor up in 1990 for a Pizza Hut store. Pizza Hut has operated at this location until January 2025. Property has been cleaned, obtained repairs, new commercial water heater, HVAC and roof repair and inspections, and passed City of Milwaukee annual fire inspection in March 2025. Building interior kitchen/restroom walls, doors, ceilings are currently being painted but may need some minor improvements like paint in lobby and possibly new flooring. The parking lot has been sealed and striped in the last 1 1/2 years. Monument and building signs are blank and ready for new signage. Price is based on asking NNN lease rate of \$4,400.00 monthly, a 7.5% cap rate.