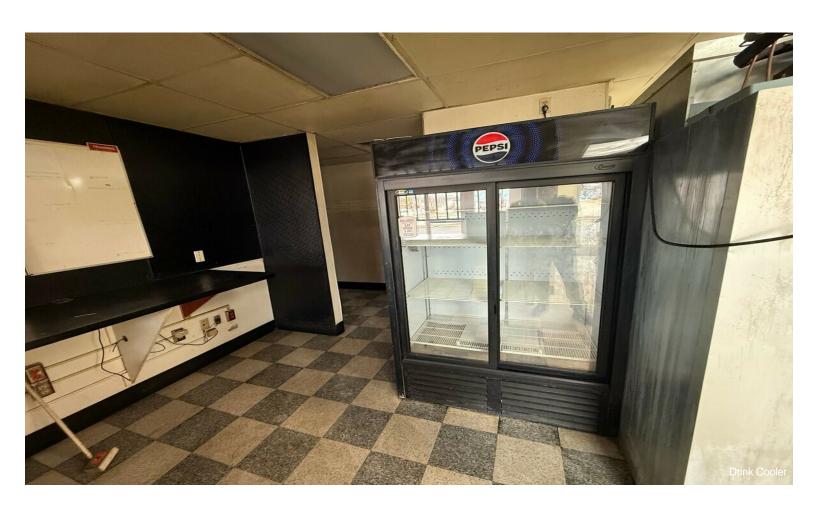

## Vacant Fast Food Restaurant

\$700,000

Former Fast Food Restaurant located on a prime corner lot at the busy intersection of N 76th & W Burleigh Streets in Milwaukee, WI. It was fully remodeled from the floor up in 1990 for a Pizza Hut store. Pizza Hut has operated at this location until January 2025. Property has been cleaned, obtained repairs, new commercial water heater, HVAC and roof repair and inspections, and passed City of Milwaukee annual fire inspection in March 2025. Building interior kitchen/restroom walls, doors, ceilings are currently being painted but may need some minor improvements like paint in lobby and possibly new flooring. The parking lot has been sealed and striped in the last 1 1/2 years. Monument and building signs are blank and ready for new signage. Price is based on asking NNN lease rate of \$4,400.00 monthly, a 7.5% cap rate.