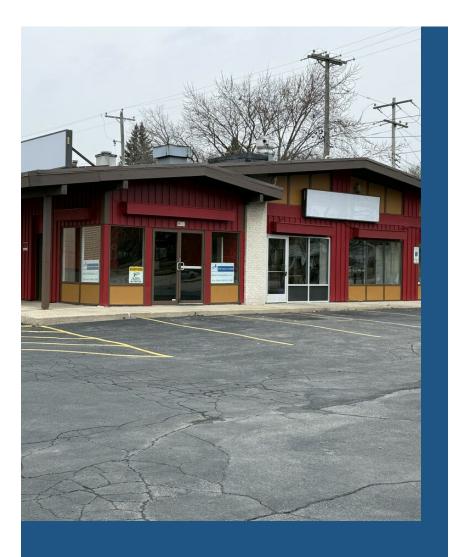

## Vacant Fast Food Restaurant

\$700,000

Former Fast Food Restaurant located on a prime corner lot at the busy intersection of N 76th & W Burleigh Streets in Milwaukee, WI. It was fully remodeled from the floor up in 1990 for a Pizza Hut store. Pizza Hut has operated at this location until January 2025. Property has been cleaned, obtained repairs, new commercial water heater, HVAC and roof repair and inspections, and passed City of Milwaukee annual fire inspection in March 2025. Building interior kitchen/restroom walls, doors, ceilings are currently being painted but may need some minor improvements like paint in lobby and possibly new flooring. The parking lot has been sealed and striped in the last 1 1/2 years. Monument and building signs are blank and ready for new signage. Price is based on asking NNN lease rate of \$4,400.00 monthly, a 7.5% cap rate.