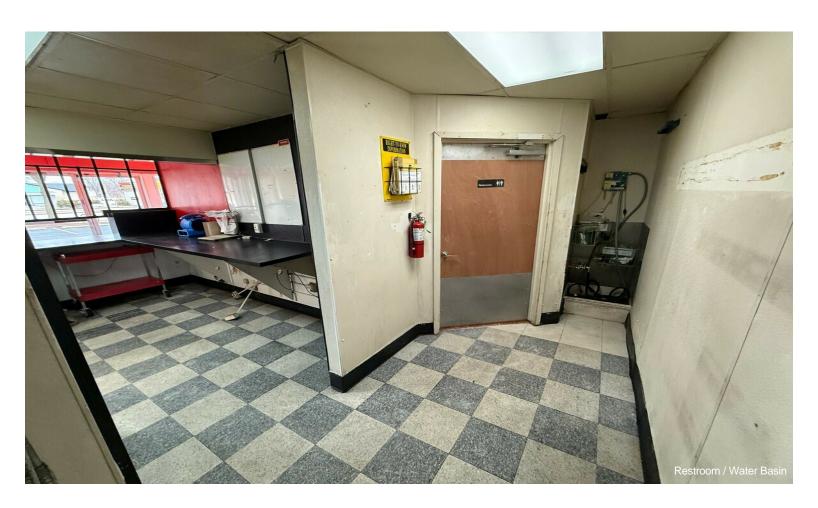

## Vacant Fast Food Restaurant

\$700,000

Former Fast Food Restaurant located on a prime corner lot at the busy intersection of N 76th & W Burleigh Streets in Milwaukee, WI. It was fully remodeled from the floor up in 1990 for a Pizza Hut store. Pizza Hut has operated at this location until January 2025. Property has been cleaned, obtained repairs, new commercial water heater, HVAC and roof repair and inspections, and passed City of Milwaukee annual fire inspection in March 2025. Building interior kitchen/restroom walls, doors, ceilings are currently being painted but may need some minor improvements like paint in lobby and possibly new flooring. The parking lot has been sealed and striped in the last 1 1/2 years. Monument and building signs are blank and ready for new signage. Price is based on asking NNN lease rate of \$4,400.00 monthly, a 7.5% cap rate.