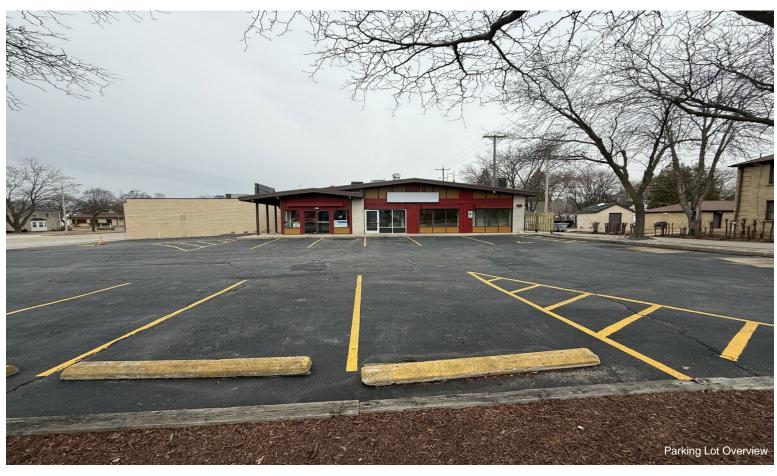

## Vacant Fast Food Restaurant

\$700,000

Former Fast Food Restaurant located on a prime corner lot at the busy intersection of N 76th & W Burleigh Streets in Milwaukee, WI. It was fully remodeled from the floor up in 1990 for a Pizza Hut store. Pizza Hut has operated at this location until January 2025. Property has been cleaned, obtained repairs, new commercial water heater, HVAC and roof repair and inspections, and passed City of Milwaukee annual fire inspection in March 2025. Building interior kitchen/restroom walls, doors, ceilings are currently being painted but may need some minor improvements like paint in lobby and possibly new flooring. The parking lot has been sealed and striped in the last 1 1/2 years. Monument and building signs are blank and ready for new signage. Price is based on asking NNN lease rate of \$4,400.00 monthly, a 7.5% cap rate.

- Corner Lot
- Ample Parking
- High Vehicular and Foot Traffic