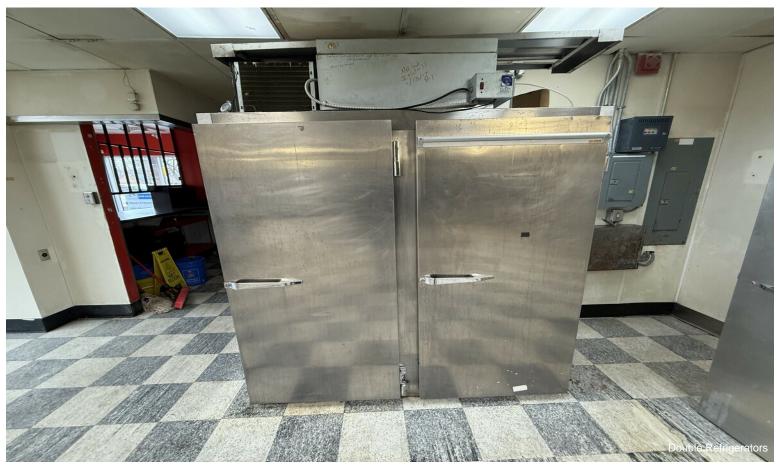

## Vacant Fast Food Restaurant

\$700,000

Former Fast Food Restaurant located on a prime corner lot at the busy intersection of N 76th & W Burleigh Streets in Milwaukee, WI. It was fully remodeled from the floor up in 1990 for a Pizza Hut store. Pizza Hut has operated at this location until January 2025. Property has been cleaned, obtained repairs, new commercial water heater, HVAC and roof repair and inspections, and passed City of Milwaukee annual fire inspection in March 2025. Building interior kitchen/restroom walls, doors, ceilings are currently being painted but may need some minor improvements like paint in lobby and possibly new flooring. The parking lot has been sealed and striped in the last 1 1/2 years. Monument and building signs are blank and ready for new signage. Price is based on asking NNN lease rate of \$4,400.00 monthly, a 7.5% cap rate.