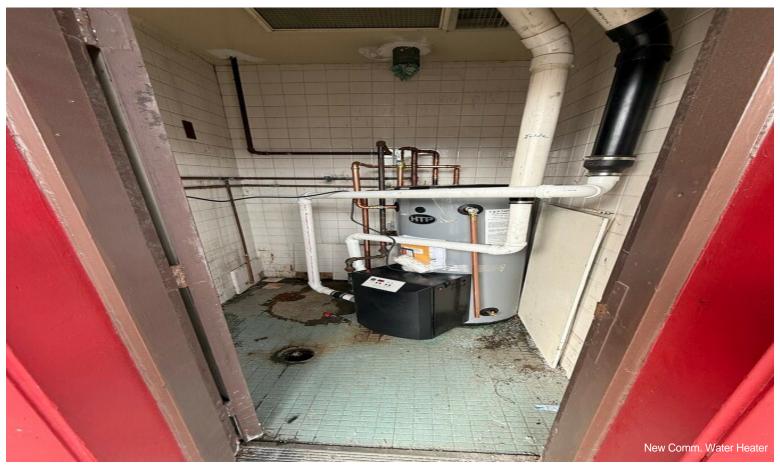

## Vacant Fast Food Restaurant

\$700,000

Former Fast Food Restaurant located on a prime corner lot at the busy intersection of N 76th & W Burleigh Streets in Milwaukee, WI. It was fully remodeled from the floor up in 1990 for a Pizza Hut store. Pizza Hut has operated at this location until January 2025. Property has been cleaned, obtained repairs, new commercial water heater, HVAC and roof repair and inspections, and passed City of Milwaukee annual fire inspection in March 2025. Building interior kitchen/restroom walls, doors, ceilings are currently being painted but may need some minor improvements like paint in lobby and possibly new flooring. The parking lot has been sealed and striped in the last 1 1/2 years. Monument and building signs are blank and ready for new signage. Price is based on asking NNN lease rate of \$4,400.00 monthly, a 7.5% cap rate.