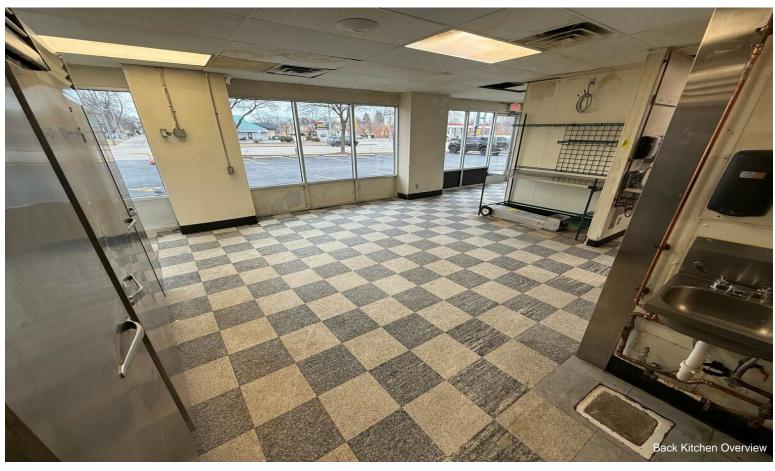

## Vacant Fast Food Restaurant

\$700,000

Former Fast Food Restaurant located on a prime corner lot at the busy intersection of N 76th & W Burleigh Streets in Milwaukee, WI. It was fully remodeled from the floor up in 1990 for a Pizza Hut store. Pizza Hut has operated at this location until January 2025. Property has been cleaned, obtained repairs, new commercial water heater, HVAC and roof repair and inspections, and passed City of Milwaukee annual fire inspection in March 2025. Building interior kitchen/restroom walls, doors, ceilings are currently being painted but may need some minor improvements like paint in lobby and possibly new flooring. The parking lot has been sealed and striped in the last 1 1/2 years. Monument and building signs are blank and ready for new signage. Price is based on asking NNN lease rate of \$4,400.00 monthly, a 7.5% cap rate.