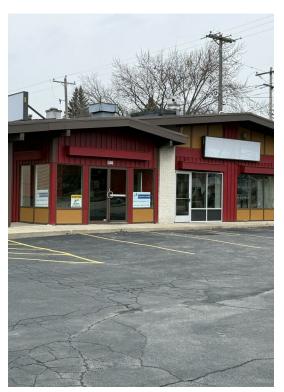

## Vacant Fast Food Restaurant

\$700,000

Former Fast Food Restaurant located on a prime corner lot at the busy intersection of N 76th & W Burleigh Streets in Milwaukee, WI. It was fully remodeled from the floor up in 1990 for a Pizza Hut store. Pizza Hut has operated at this location until January 2025. Property has been cleaned, obtained repairs, new commercial water heater, HVAC and roof repair and inspections, and passed City of Milwaukee annual fire inspection in March 2025. Building interior kitchen/restroom walls, doors, ceilings are currently being painted but may need some minor improvements like paint in lobby and possibly new flooring. The parking lot has been sealed and striped in the last 1 1/2 years. Monument and building signs are blank and ready for new signage. Price is based on asking NNN lease rate of \$4,400.00 monthly, a 7.5% cap rate.