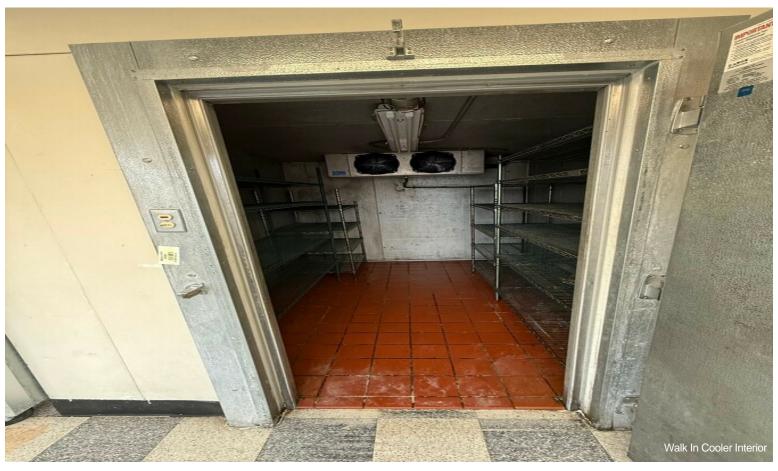

## Vacant Fast Food Restaurant

\$700,000

Former Fast Food Restaurant located on a prime corner lot at the busy intersection of N 76th & W Burleigh Streets in Milwaukee, WI. It was fully remodeled from the floor up in 1990 for a Pizza Hut store. Pizza Hut has operated at this location until January 2025. Property has been cleaned, obtained repairs, new commercial water heater, HVAC and roof repair and inspections, and passed City of Milwaukee annual fire inspection in March 2025. Building interior kitchen/restroom walls, doors, ceilings are currently being painted but may need some minor improvements like paint in lobby and possibly new flooring. The parking lot has been sealed and striped in the last 1 1/2 years. Monument and building signs are blank and ready for new signage. Price is based on asking NNN lease rate of \$4,400.00 monthly, a 7.5% cap rate.