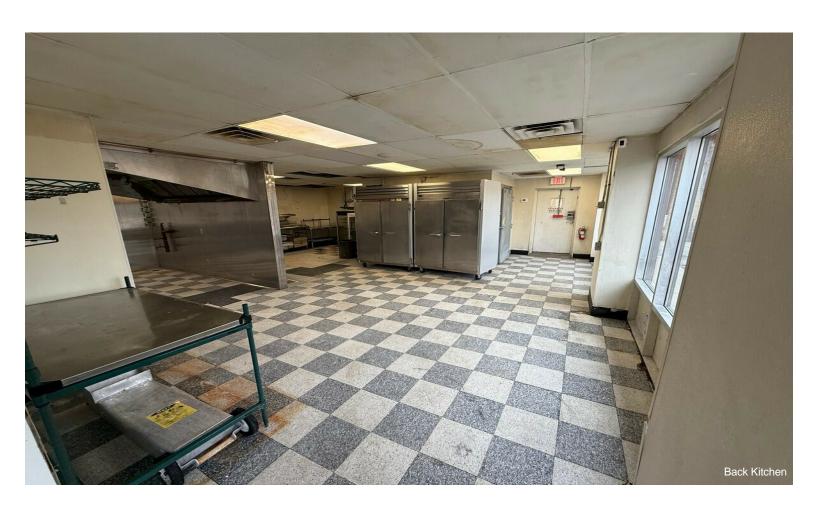

## Vacant Fast Food Restaurant

\$700,000

Former Fast Food Restaurant located on a prime corner lot at the busy intersection of N 76th & W Burleigh Streets in Milwaukee, WI. It was fully remodeled from the floor up in 1990 for a Pizza Hut store. Pizza Hut has operated at this location until January 2025. Property has been cleaned, obtained repairs, new commercial water heater, HVAC and roof repair and inspections, and passed City of Milwaukee annual fire inspection in March 2025. Building interior kitchen/restroom walls, doors, ceilings are currently being painted but may need some minor improvements like paint in lobby and possibly new flooring. The parking lot has been sealed and striped in the last 1 1/2 years. Monument and building signs are blank and ready for new signage. Price is based on asking NNN lease rate of \$4,400.00 monthly, a 7.5% cap rate.