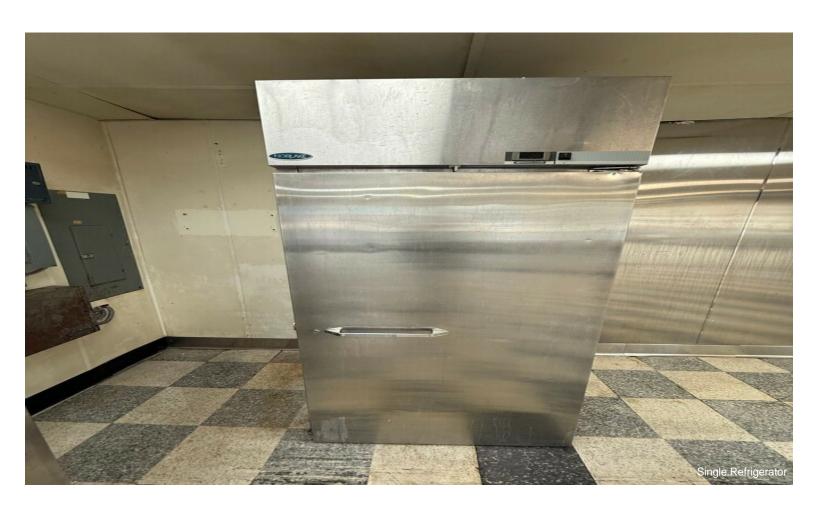

## Vacant Fast Food Restaurant

\$700,000

Former Fast Food Restaurant located on a prime corner lot at the busy intersection of N 76th & W Burleigh Streets in Milwaukee, WI. It was fully remodeled from the floor up in 1990 for a Pizza Hut store. Pizza Hut has operated at this location until January 2025. Property has been cleaned, obtained repairs, new commercial water heater, HVAC and roof repair and inspections, and passed City of Milwaukee annual fire inspection in March 2025. Building interior kitchen/restroom walls, doors, ceilings are currently being painted but may need some minor improvements like paint in lobby and possibly new flooring. The parking lot has been sealed and striped in the last 1 1/2 years. Monument and building signs are blank and ready for new signage. Price is based on asking NNN lease rate of \$4,400.00 monthly, a 7.5% cap rate.