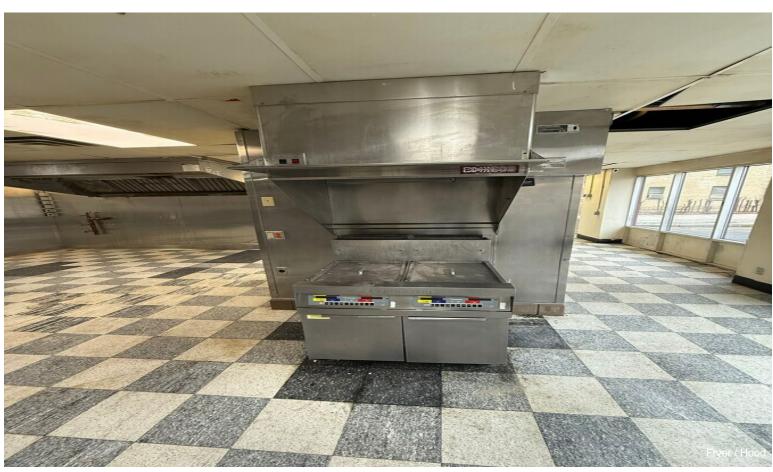

## Vacant Fast Food Restaurant

\$700,000

Former Fast Food Restaurant located on a prime corner lot at the busy intersection of N 76th & W Burleigh Streets in Milwaukee, WI. It was fully remodeled from the floor up in 1990 for a Pizza Hut store. Pizza Hut has operated at this location until January 2025. Property has been cleaned, obtained repairs, new commercial water heater, HVAC and roof repair and inspections, and passed City of Milwaukee annual fire inspection in March 2025. Building interior kitchen/restroom walls, doors, ceilings are currently being painted but may need some minor improvements like paint in lobby and possibly new flooring. The parking lot has been sealed and striped in the last 1 1/2 years. Monument and building signs are blank and ready for new signage. Price is based on asking NNN lease rate of \$4,400.00 monthly, a 7.5% cap rate.