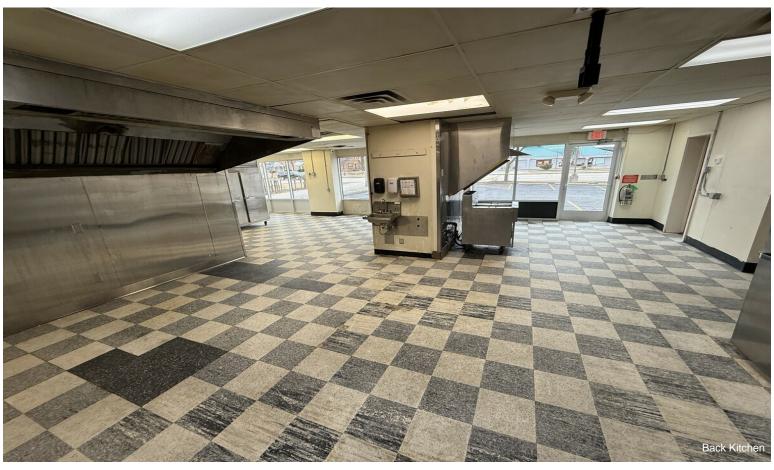

## Vacant Fast Food Restaurant

\$700,000

Former Fast Food Restaurant located on a prime corner lot at the busy intersection of N 76th & W Burleigh Streets in Milwaukee, WI. It was fully remodeled from the floor up in 1990 for a Pizza Hut store. Pizza Hut has operated at this location until January 2025. Property has been cleaned, obtained repairs, new commercial water heater, HVAC and roof repair and inspections, and passed City of Milwaukee annual fire inspection in March 2025. Building interior kitchen/restroom walls, doors, ceilings are currently being painted but may need some minor improvements like paint in lobby and possibly new flooring. The parking lot has been sealed and striped in the last 1 1/2 years. Monument and building signs are blank and ready for new signage. Price is based on asking NNN lease rate of \$4,400.00 monthly, a 7.5% cap rate.