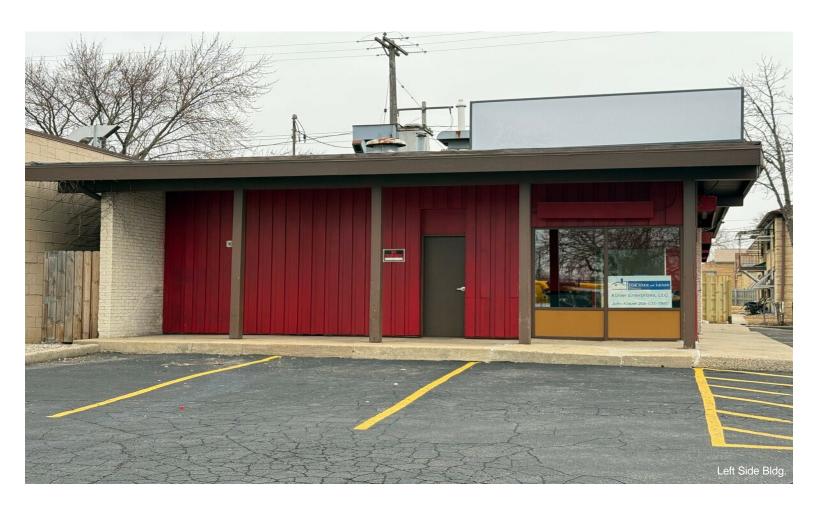

## Vacant Fast Food Restaurant

\$700,000

Former Fast Food Restaurant located on a prime corner lot at the busy intersection of N 76th & W Burleigh Streets in Milwaukee, WI. It was fully remodeled from the floor up in 1990 for a Pizza Hut store. Pizza Hut has operated at this location until January 2025. Property has been cleaned, obtained repairs, new commercial water heater, HVAC and roof repair and inspections, and passed City of Milwaukee annual fire inspection in March 2025. Building interior kitchen/restroom walls, doors, ceilings are currently being painted but may need some minor improvements like paint in lobby and possibly new flooring. The parking lot has been sealed and striped in the last 1 1/2 years. Monument and building signs are blank and ready for new signage. Price is based on asking NNN lease rate of \$4,400.00 monthly, a 7.5% cap rate.