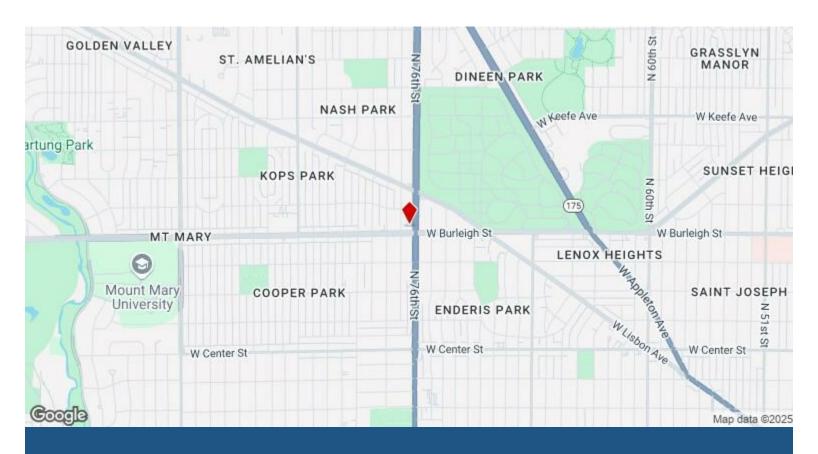

# Vacant Fast Food Restaurant FOR SALE

7604 W Burleigh St, Milwaukee, WI 53222

**(208) 631-7880** 

John Klauer Klauer Enterprises LLC ,Eagle, D 83616 johnklauer@gmail.com (208) 631-7880

| Price:               | \$700,000          |
|----------------------|--------------------|
| Property Type:       | Retail             |
| Property Subtype:    | Fast Food          |
| Building Class:      | С                  |
| Sale Type:           | Owner User         |
| Lot Size:            | 0.28 AC            |
| Gross Building Area: | 1,653 SF           |
| Sale Conditions:     | 1031 Exchange      |
| No. Stories:         | 1                  |
| Year Built:          | 1990               |
| Tenancy:             | Single             |
| Parking Ratio:       | 12.12/1,000 SF     |
| Zoning Description:  | LB-2               |
| APN / Parcel ID:     | 292-0441-000-1     |
| Walk Score ®:        | 74 (Very Walkable) |
|                      |                    |

## Vacant Fast Food Restaurant

\$700,000

Former Fast Food Restaurant located on a prime corner lot at the busy intersection of N 76th & W Burleigh Streets in Milwaukee, WI. It was fully remodeled from the floor up in 1990 for a Pizza Hut store. Pizza Hut has operated at this location until January 2025. Property has been cleaned, obtained repairs, new commercial water heater, HVAC and roof repair and inspections, and passed City of Milwaukee annual fire inspection in March 2025. Building interior kitchen/restroom walls, doors, ceilings are currently being painted but may need some minor improvements like paint in lobby and possibly new flooring. The parking lot has been sealed and striped in the last 1 1/2 years. Monument and building signs are blank and ready for new signage. Price is based on asking NNN lease rate of \$4,400.00 monthly, a 7.5% cap rate.