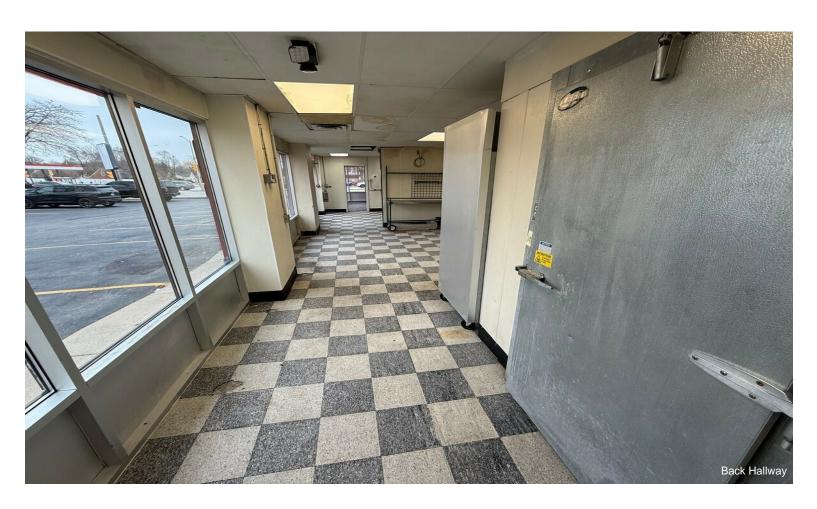

## Vacant Fast Food Restaurant

\$700,000

Former Fast Food Restaurant located on a prime corner lot at the busy intersection of N 76th & W Burleigh Streets in Milwaukee, WI. It was fully remodeled from the floor up in 1990 for a Pizza Hut store. Pizza Hut has operated at this location until January 2025. Property has been cleaned, obtained repairs, new commercial water heater, HVAC and roof repair and inspections, and passed City of Milwaukee annual fire inspection in March 2025. Building interior kitchen/restroom walls, doors, ceilings are currently being painted but may need some minor improvements like paint in lobby and possibly new flooring. The parking lot has been sealed and striped in the last 1 1/2 years. Monument and building signs are blank and ready for new signage. Price is based on asking NNN lease rate of \$4,400.00 monthly, a 7.5% cap rate.