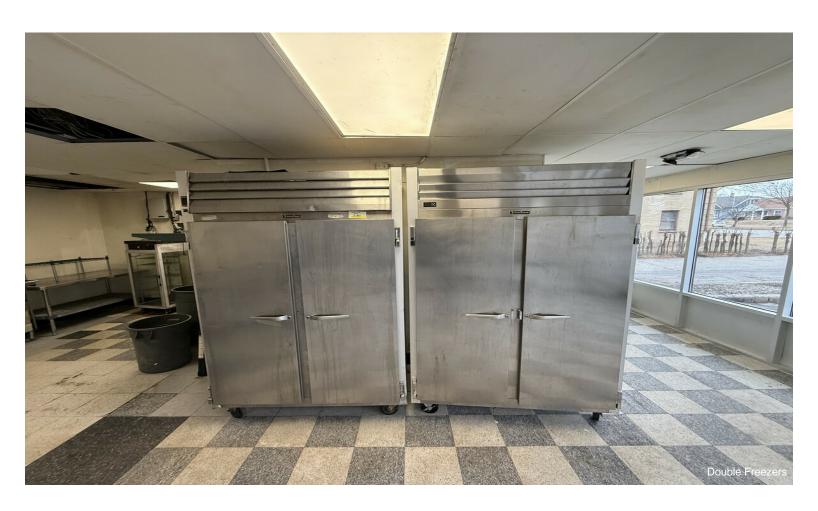

## Vacant Fast Food Restaurant

\$700,000

Former Fast Food Restaurant located on a prime corner lot at the busy intersection of N 76th & W Burleigh Streets in Milwaukee, WI. It was fully remodeled from the floor up in 1990 for a Pizza Hut store. Pizza Hut has operated at this location until January 2025. Property has been cleaned, obtained repairs, new commercial water heater, HVAC and roof repair and inspections, and passed City of Milwaukee annual fire inspection in March 2025. Building interior kitchen/restroom walls, doors, ceilings are currently being painted but may need some minor improvements like paint in lobby and possibly new flooring. The parking lot has been sealed and striped in the last 1 1/2 years. Monument and building signs are blank and ready for new signage. Price is based on asking NNN lease rate of \$4,400.00 monthly, a 7.5% cap rate.