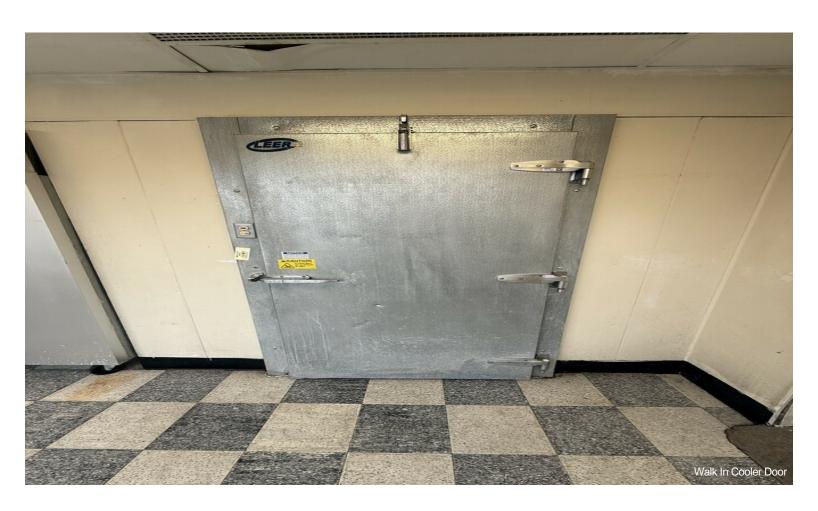

## Vacant Fast Food Restaurant

\$700,000

Former Fast Food Restaurant located on a prime corner lot at the busy intersection of N 76th & W Burleigh Streets in Milwaukee, WI. It was fully remodeled from the floor up in 1990 for a Pizza Hut store. Pizza Hut has operated at this location until January 2025. Property has been cleaned, obtained repairs, new commercial water heater, HVAC and roof repair and inspections, and passed City of Milwaukee annual fire inspection in March 2025. Building interior kitchen/restroom walls, doors, ceilings are currently being painted but may need some minor improvements like paint in lobby and possibly new flooring. The parking lot has been sealed and striped in the last 1 1/2 years. Monument and building signs are blank and ready for new signage. Price is based on asking NNN lease rate of \$4,400.00 monthly, a 7.5% cap rate.