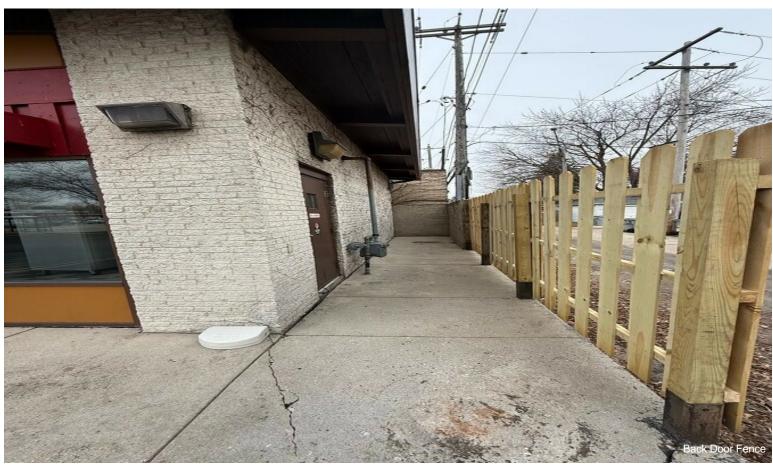

## Vacant Fast Food Restaurant

\$700,000

Former Fast Food Restaurant located on a prime corner lot at the busy intersection of N 76th & W Burleigh Streets in Milwaukee, WI. It was fully remodeled from the floor up in 1990 for a Pizza Hut store. Pizza Hut has operated at this location until January 2025. Property has been cleaned, obtained repairs, new commercial water heater, HVAC and roof repair and inspections, and passed City of Milwaukee annual fire inspection in March 2025. Building interior kitchen/restroom walls, doors, ceilings are currently being painted but may need some minor improvements like paint in lobby and possibly new flooring. The parking lot has been sealed and striped in the last 1 1/2 years. Monument and building signs are blank and ready for new signage. Price is based on asking NNN lease rate of \$4,400.00 monthly, a 7.5% cap rate.