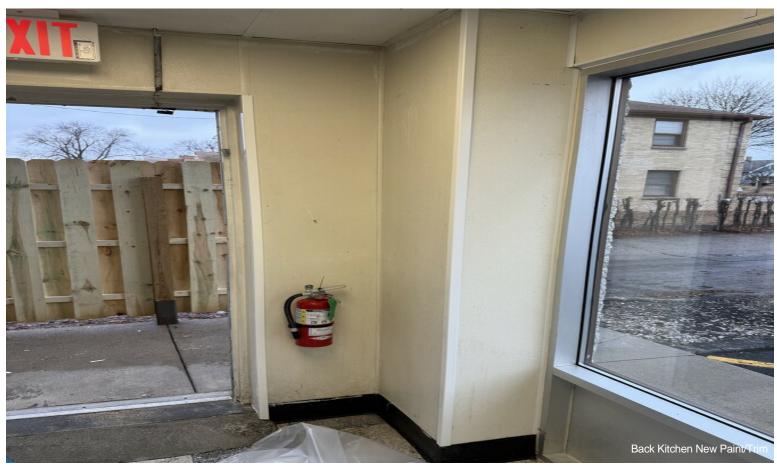

## Vacant Fast Food Restaurant

\$700,000

Former Fast Food Restaurant located on a prime corner lot at the busy intersection of N 76th & W Burleigh Streets in Milwaukee, WI. It was fully remodeled from the floor up in 1990 for a Pizza Hut store. Pizza Hut has operated at this location until January 2025. Property has been cleaned, obtained repairs, new commercial water heater, HVAC and roof repair and inspections, and passed City of Milwaukee annual fire inspection in March 2025. Building interior kitchen/restroom walls, doors, ceilings are currently being painted but may need some minor improvements like paint in lobby and possibly new flooring. The parking lot has been sealed and striped in the last 1 1/2 years. Monument and building signs are blank and ready for new signage. Price is based on asking NNN lease rate of \$4,400.00 monthly, a 7.5% cap rate.