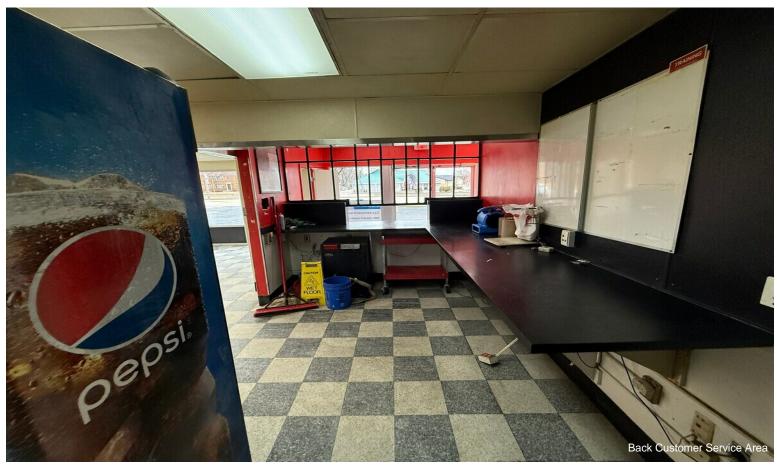

## Vacant Fast Food Restaurant

\$700,000

Former Fast Food Restaurant located on a prime corner lot at the busy intersection of N 76th & W Burleigh Streets in Milwaukee, WI. It was fully remodeled from the floor up in 1990 for a Pizza Hut store. Pizza Hut has operated at this location until January 2025. Property has been cleaned, obtained repairs, new commercial water heater, HVAC and roof repair and inspections, and passed City of Milwaukee annual fire inspection in March 2025. Building interior kitchen/restroom walls, doors, ceilings are currently being painted but may need some minor improvements like paint in lobby and possibly new flooring. The parking lot has been sealed and striped in the last 1 1/2 years. Monument and building signs are blank and ready for new signage. Price is based on asking NNN lease rate of \$4,400.00 monthly, a 7.5% cap rate.