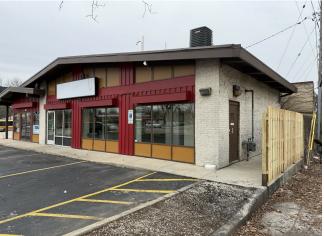

# Vacant Fast Food Restaurant FOR SALE

7604 W Burleigh St, Milwaukee, WI 53222

**(208) 631-7880** 

John Klauer Klauer Enterprises LLC ,Eagle, D 83616 johnklauer@gmail.com (208) 631-7880

| Price:               | \$700,000          |
|----------------------|--------------------|
| Property Type:       | Retail             |
| Property Subtype:    | Fast Food          |
| Building Class:      | С                  |
| Sale Type:           | Owner User         |
| Lot Size:            | 0.28 AC            |
| Gross Building Area: | 1,653 SF           |
| Sale Conditions:     | 1031 Exchange      |
| No. Stories:         | 1                  |
| Year Built:          | 1990               |
| Tenancy:             | Single             |
| Parking Ratio:       | 12.12/1,000 SF     |
| Zoning Description:  | LB-2               |
| APN / Parcel ID:     | 292-0441-000-1     |
| Walk Score ®:        | 74 (Very Walkable) |
|                      |                    |

## Vacant Fast Food Restaurant

\$700,000

Former Fast Food Restaurant located on a prime corner lot at the busy intersection of N 76th & W Burleigh Streets in Milwaukee, WI. It was fully remodeled from the floor up in 1990 for a Pizza Hut store. Pizza Hut has operated at this location until January 2025. Property has been cleaned, obtained repairs, new commercial water heater, HVAC and roof repair and inspections, and passed City of Milwaukee annual fire inspection in March 2025. Building interior kitchen/restroom walls, doors, ceilings are currently being painted but may need some minor improvements like paint in lobby and possibly new flooring. The parking lot has been sealed and striped in the last 1 1/2 years. Monument and building signs are blank and ready for new signage. Price is based on asking NNN lease rate of \$4,400.00 monthly, a 7.5% cap rate.