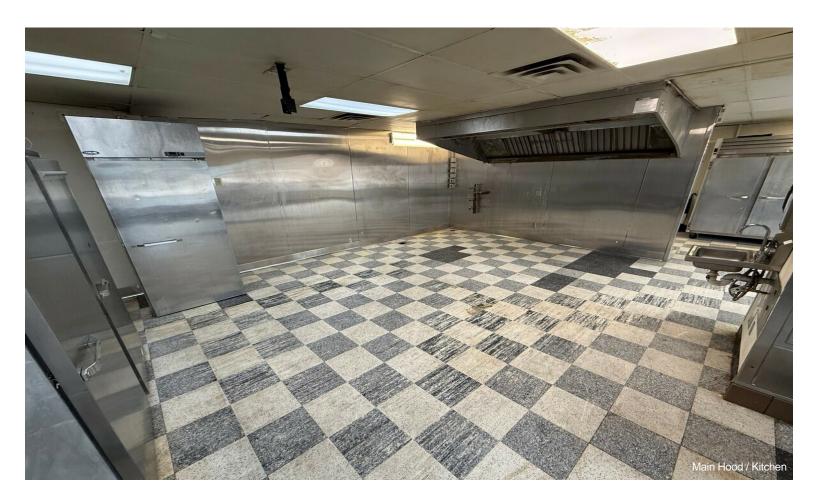

## Vacant Fast Food Restaurant

\$700,000

Former Fast Food Restaurant located on a prime corner lot at the busy intersection of N 76th & W Burleigh Streets in Milwaukee, WI. It was fully remodeled from the floor up in 1990 for a Pizza Hut store. Pizza Hut has operated at this location until January 2025. Property has been cleaned, obtained repairs, new commercial water heater, HVAC and roof repair and inspections, and passed City of Milwaukee annual fire inspection in March 2025. Building interior kitchen/restroom walls, doors, ceilings are currently being painted but may need some minor improvements like paint in lobby and possibly new flooring. The parking lot has been sealed and striped in the last 1 1/2 years. Monument and building signs are blank and ready for new signage. Price is based on asking NNN lease rate of \$4,400.00 monthly, a 7.5% cap rate.