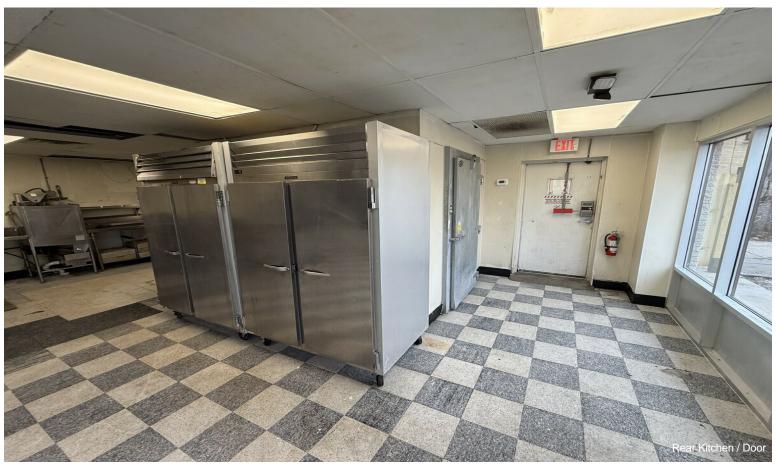

## Vacant Fast Food Restaurant

\$700,000

Former Fast Food Restaurant located on a prime corner lot at the busy intersection of N 76th & W Burleigh Streets in Milwaukee, WI. It was fully remodeled from the floor up in 1990 for a Pizza Hut store. Pizza Hut has operated at this location until January 2025. Property has been cleaned, obtained repairs, new commercial water heater, HVAC and roof repair and inspections, and passed City of Milwaukee annual fire inspection in March 2025. Building interior kitchen/restroom walls, doors, ceilings are currently being painted but may need some minor improvements like paint in lobby and possibly new flooring. The parking lot has been sealed and striped in the last 1 1/2 years. Monument and building signs are blank and ready for new signage. Price is based on asking NNN lease rate of \$4,400.00 monthly, a 7.5% cap rate.