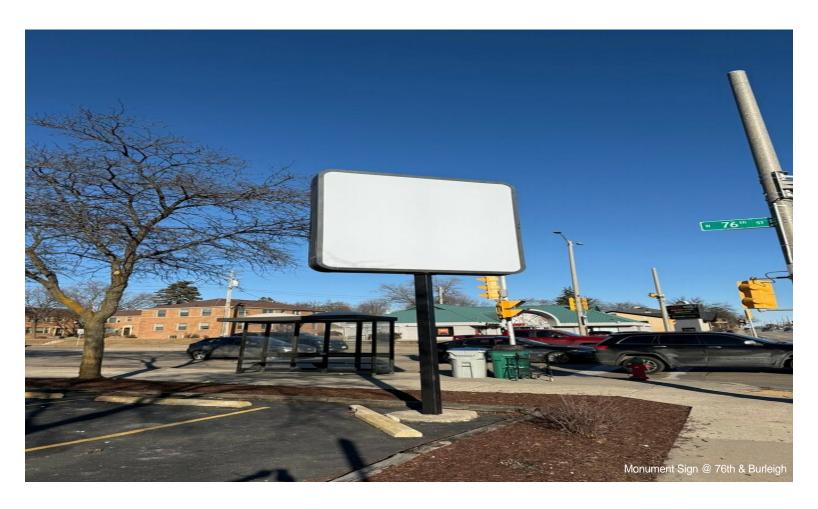

## Vacant Fast Food Restaurant

\$700,000

Former Fast Food Restaurant located on a prime corner lot at the busy intersection of N 76th & W Burleigh Streets in Milwaukee, WI. It was fully remodeled from the floor up in 1990 for a Pizza Hut store. Pizza Hut has operated at this location until January 2025. Property has been cleaned, obtained repairs, new commercial water heater, HVAC and roof repair and inspections, and passed City of Milwaukee annual fire inspection in March 2025. Building interior kitchen/restroom walls, doors, ceilings are currently being painted but may need some minor improvements like paint in lobby and possibly new flooring. The parking lot has been sealed and striped in the last 1 1/2 years. Monument and building signs are blank and ready for new signage. Price is based on asking NNN lease rate of \$4,400.00 monthly, a 7.5% cap rate.