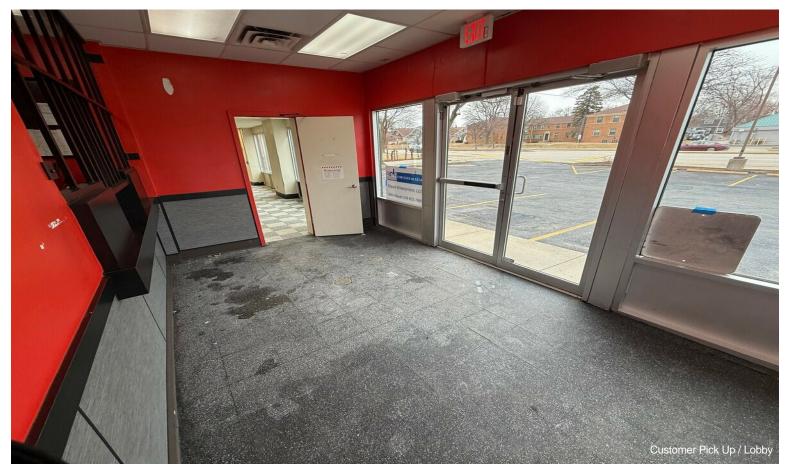

## Vacant Fast Food Restaurant

\$700,000

Former Fast Food Restaurant located on a prime corner lot at the busy intersection of N 76th & W Burleigh Streets in Milwaukee, WI. It was fully remodeled from the floor up in 1990 for a Pizza Hut store. Pizza Hut has operated at this location until January 2025. Property has been cleaned, obtained repairs, new commercial water heater, HVAC and roof repair and inspections, and passed City of Milwaukee annual fire inspection in March 2025. Building interior kitchen/restroom walls, doors, ceilings are currently being painted but may need some minor improvements like paint in lobby and possibly new flooring. The parking lot has been sealed and striped in the last 1 1/2 years. Monument and building signs are blank and ready for new signage. Price is based on asking NNN lease rate of \$4,400.00 monthly, a 7.5% cap rate.