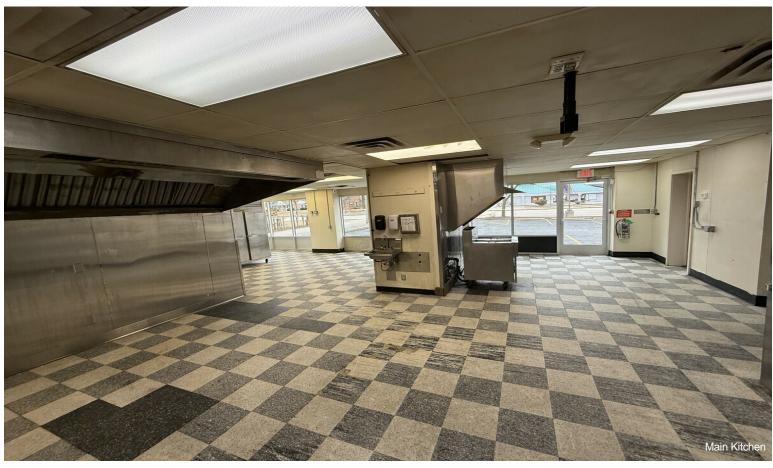

## Vacant Fast Food Restaurant

\$700,000

Former Fast Food Restaurant located on a prime corner lot at the busy intersection of N 76th & W Burleigh Streets in Milwaukee, WI. It was fully remodeled from the floor up in 1990 for a Pizza Hut store. Pizza Hut has operated at this location until January 2025. Property has been cleaned, obtained repairs, new commercial water heater, HVAC and roof repair and inspections, and passed City of Milwaukee annual fire inspection in March 2025. Building interior kitchen/restroom walls, doors, ceilings are currently being painted but may need some minor improvements like paint in lobby and possibly new flooring. The parking lot has been sealed and striped in the last 1 1/2 years. Monument and building signs are blank and ready for new signage. Price is based on asking NNN lease rate of \$4,400.00 monthly, a 7.5% cap rate.