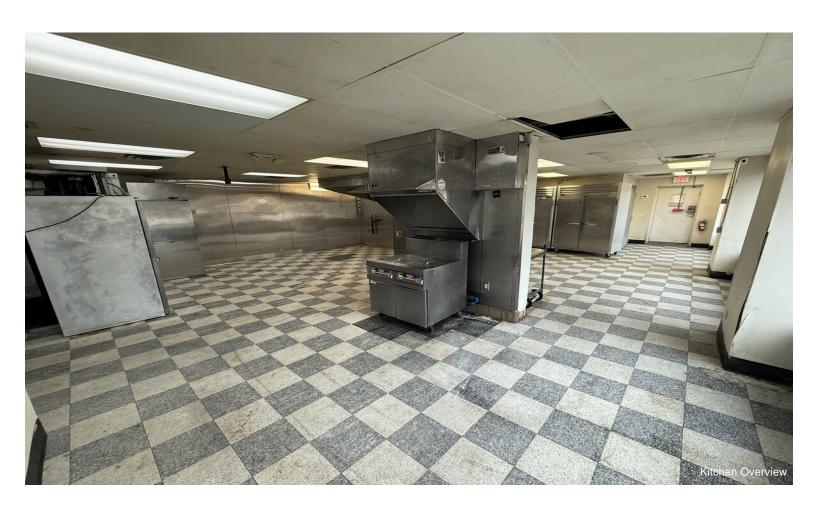

## Vacant Fast Food Restaurant

\$700,000

Former Fast Food Restaurant located on a prime corner lot at the busy intersection of N 76th & W Burleigh Streets in Milwaukee, WI. It was fully remodeled from the floor up in 1990 for a Pizza Hut store. Pizza Hut has operated at this location until January 2025. Property has been cleaned, obtained repairs, new commercial water heater, HVAC and roof repair and inspections, and passed City of Milwaukee annual fire inspection in March 2025. Building interior kitchen/restroom walls, doors, ceilings are currently being painted but may need some minor improvements like paint in lobby and possibly new flooring. The parking lot has been sealed and striped in the last 1 1/2 years. Monument and building signs are blank and ready for new signage. Price is based on asking NNN lease rate of \$4,400.00 monthly, a 7.5% cap rate.