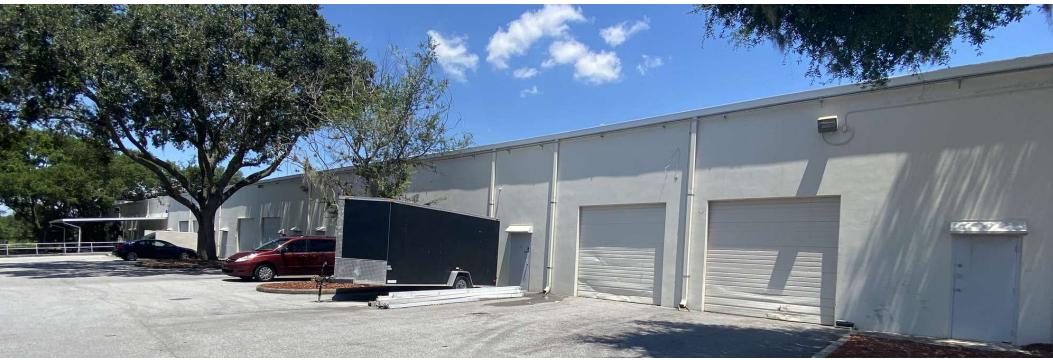

#### **Property Highlights**

- 2,500± SF office/warehouse unit available immediately
- Great value rates
- Highly visible corner at Douglas Avenue & West Central Parkway
- Great location near I-4, SR 436 (Semoran Blvd) and SR 434
- Less than 4 minutes from I-4/SR 436 interchange
- Only 1 mile from Cranes Roost/Altamonte Mall shopping and dining
- 2024 Estimated Operating Expenses: \$4.00/SF

### Floor Plan & Loading Doors

The information contained herein has been given to us by the owner of the property or other sources we deem reliable. We have no reason to doubt its accuracy, but we do not guarantee it. All information should be verified prior to purchase or lease. Unless otherwise noted, the property is being offered as-is, where is, with all faults.