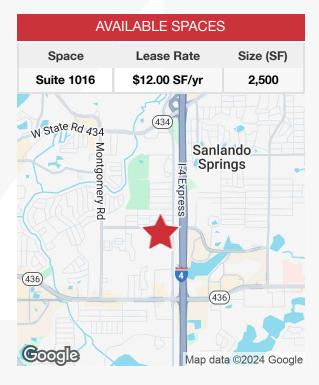

#### **Property Highlights**

- 2,500± SF office/warehouse unit available immediately
- Great value rates
- Highly visible corner at Douglas Avenue & West Central Parkway
- Great location near I-4, SR 436 (Semoran Blvd) and SR 434
- Less than 4 minutes from I-4/SR 436 interchange
- Only 1 mile from Cranes Roost/Altamonte Mall shopping and dining
- 2024 Estimated Operating Expenses: \$4.00/SF

## Lease Rate: \$12.00 / SF NNN