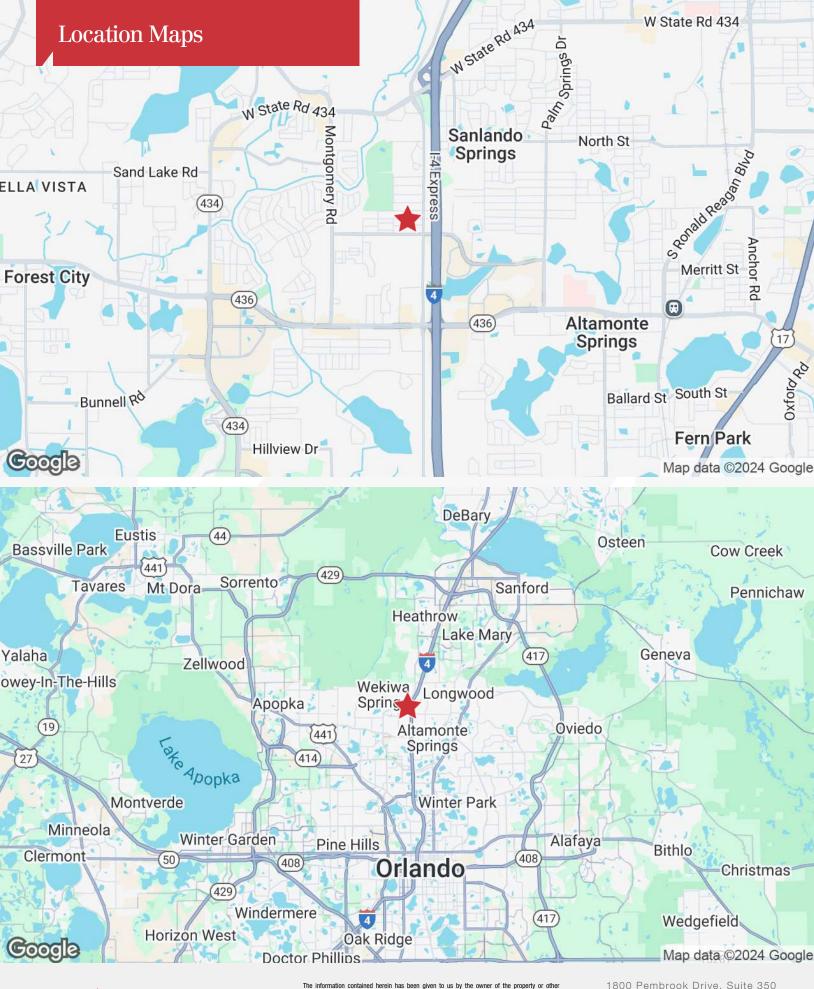

#### **Property Highlights**

- 2,500± SF office/warehouse unit available immediately
- Great value rates
- Highly visible corner at Douglas Avenue & West Central Parkway
- Great location near I-4, SR 436 (Semoran Blvd) and SR 434
- Less than 4 minutes from I-4/SR 436 interchange
- Only 1 mile from Cranes Roost/Altamonte Mall shopping and dining
- 2024 Estimated Operating Expenses: \$4.00/SF