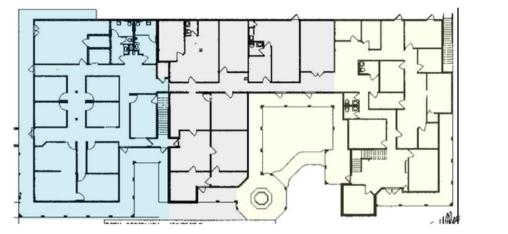

, spa, school

**TRAFFIC COUNT:** Approximately 50,000 cars passing per day

**LEASE RATE:** Call for details









#### **PROPERTY INFO:**

- Property Type: Office
- Property Subtype: Medical
- Building Size: 33,500 SF
- Building Class: C
- Year Built: 1990
- Tenancy: Multiple
- Building Height: 2 Stories

- Building FAR: 0.31
- Land Acres: 2.52 AC
- Zoning: N/Av, Largo Downtown Mixed-Use Corridor / Commercial
- Parking: 166 Spaces (5 Spaces per 1,000 SF Leased)

# MAVREALTY

0

### **NEW SIGNAGE**



**MAVREALTY** 

 $\mathbf{O}$ 

### **FLOOR PLANS**

Spaces adjustable to suite





 $\mathbf{O}$ 

### **FLOOR PLANS**

Spaces adjustable to suite



### WEST BUILDING (1ST FLOOR)

10,048 SF



#### WEST BUILDING (2ND FLOOR)

7,584 SF



### **FLOOR PLANS**

Spaces adjustable to suite





8,838 SF



#### EAST BUILDING (2ND FLOOR)

6,817 SF

## MAVREALTY