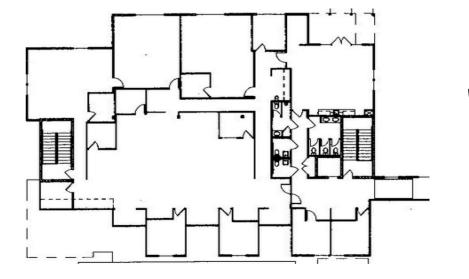

#### WEST BUILDING (2ND FLOOR)

7,584 SF

#### EAST BUILDING (2ND FLOOR)

6,817 SF