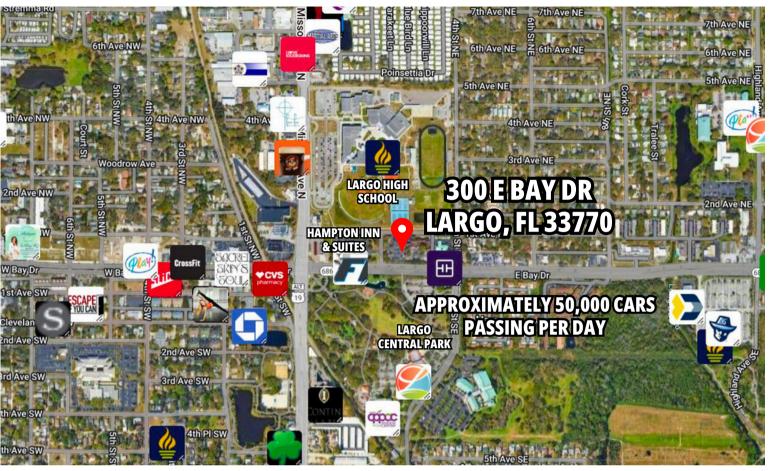

### MAV REALTY

 $\bigcirc$ 

**SPAGE FOR LEASE** 

LOCATION:

Over 2.5 Acres situated in Downtown Corridor.

AVAILABLE: 1,500 sf to 33,287 sf

**USES:** Retail, Medical, Restaurant, office, gym, spa, school

**TRAFFIC COUNT:** Approximately 50,000 cars passing per day

**LEASE RATE:** Call for details

#### **PROPERTY INFO:**

- Property Type: Office
- Property Subtype: Medical
- Building Size: 33,500 SF
- Building Class: C
- Year Built: 1990
- Tenancy: Multiple
- Building Height: 2 Stories

- Building FAR: 0.31
- Land Acres: 2.52 AC
- Zoning: N/Av, Largo Downtown Mixed-Use Corridor / Commercial
- Parking: 166 Spaces (5 Spaces per 1,000 SF Leased)