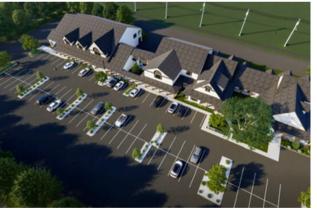

### MAV REALTY

 $\bigcirc$ 







**SPAGE FOR LEASE** 

LOCATION:

Over 2.5 Acres situated in Downtown Corridor.

AVAILABLE: 1,500 sf to 33,287 sf

**USES:** Retail, Medical, Restaurant, office, gym, spa, school

**TRAFFIC COUNT:** Approximately 50,000 cars passing per day

**LEASE RATE:** Call for details









#### **PROPERTY INFO:**

- Property Type: Office
- Property Subtype: Medical
- Building Size: 33,500 SF
- Building Class: C
- Year Built: 1990
- Tenancy: Multiple
- Building Height: 2 Stories

- Building FAR: 0.31
- Land Acres: 2.52 AC
- Zoning: N/Av, Largo Downtown Mixed-Use Corridor / Commercial
- Parking: 166 Spaces (5 Spaces per 1,000 SF Leased)

# MAVREALTY

0

### **NEW SIGNAGE**



**MAVREALTY** 

 $\mathbf{O}$ 

### **FLOOR PLANS**

Spaces adjustable to suite





 $\mathbf{O}$ 

### **FLOOR PLANS**