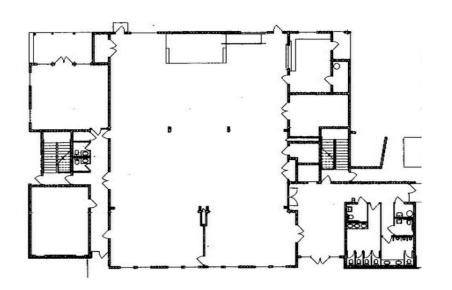

### WEST BUILDING (1ST FLOOR)

10,048 SF

### **FLOOR PLANS**

Spaces adjustable to suite

8,838 SF