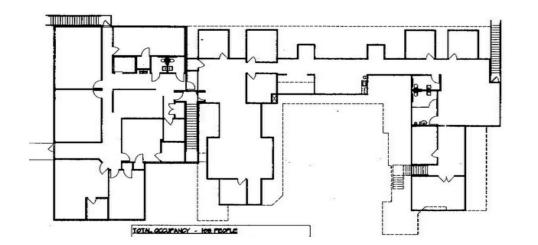

**TRAFFIC COUNT:** Approximately 50,000 cars passing per day

**LEASE RATE:** Call for details









#### **PROPERTY INFO:**

- Property Type: Office
- Property Subtype: Medical
- Building Size: 33,500 SF
- Building Class: C
- Year Built: 1990
- Tenancy: Multiple
- Building Height: 2 Stories

- Building FAR: 0.31
- Land Acres: 2.52 AC
- Zoning: N/Av, Largo Downtown Mixed-Use Corridor / Commercial
- Parking: 166 Spaces (5 Spaces per 1,000 SF Leased)

# MAVREALTY

0

### **NEW SIGNAGE**



**MAVREALTY** 

 $\mathbf{O}$ 

### **FLOOR PLANS**

Spaces adjustable to suite





 $\mathbf{O}$ 

### **FLOOR PLANS**

Spaces adjustable to suite



### WEST BUILDING (1ST FLOOR)

10,048 SF



#### WEST BUILDING (2ND FLOOR)

7,584 SF



### **FLOOR PLANS**

Spaces adjustable to suite





8,838 SF



#### EAST BUILDING (2ND FLOOR)

6,817 SF

## MAVREALTY