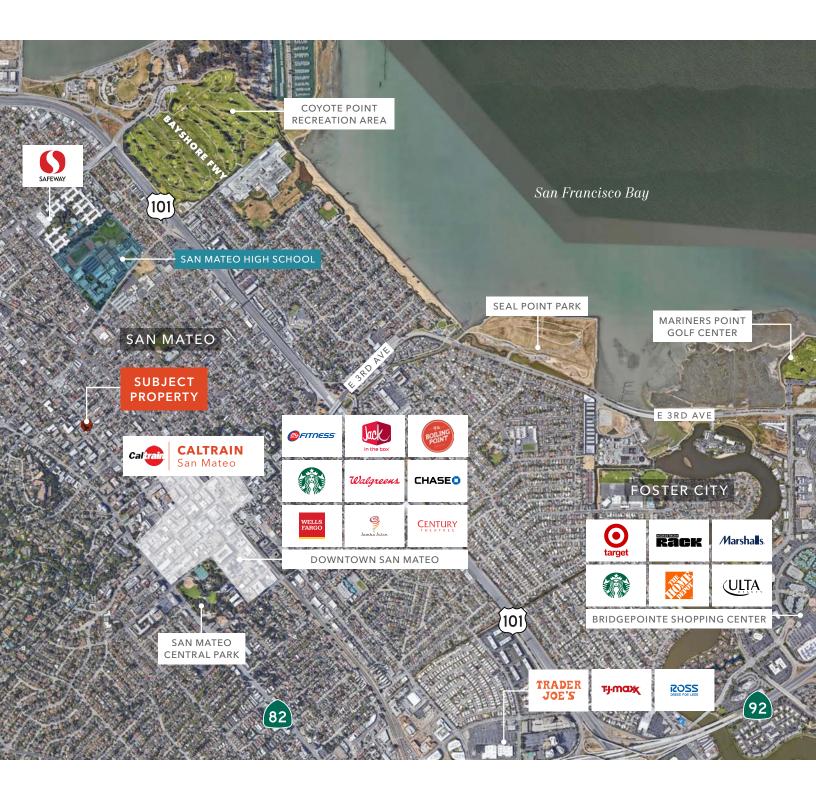

# OFFICE FOR LEASE

221 SAN MATEO DR, SAN MATEO, CA



# $\pm 3,608$ SF Freestanding Building with Parking

Eleven (11) on-site parking spaces

Seven (7) private offices

Open reception area

Three (3) restrooms

Full eat in kitchen with stove top, oven, refrigerator and dishwasher

Shower in suite

Asking Price: \$11,000/Mo. Gross

### **BRETT WEBER**

650.771.3000 brett.weber@kidder.com

### STEVE DIVNEY

650.400.8065 steve.divney@kidder.com

### JOHN MCLELLAN

415.418.9880 john.mclellan@kidder.com

## DREW RAMIREZ

650.430.1433 drew.ramirez@kidder.com

#### KIDDER.COM



# FLOOR PLAN



FLOOR PLAN NOT TO SCALE



# KIDDER.COM













# KIDDER.COM





### **BRETT WEBER**

650.771.3000 brett.weber@kidder.com LIC N° 00901454

## STEVE DIVNEY

650.400.8065 steve.divney@kidder.com LIC N°01216239

# JOHN MCLELLAN

415.418.9880 john.mclellan@kidder.com

# DREW RAMIREZ

650.430.1433 drew.ramirez@kidder.com

#### KIDDER.COM