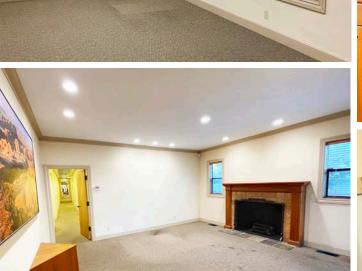

# $\pm 3,608$ SF Freestanding Building with Parking

Eleven (11) on-site parking spaces

Seven (7) private offices

Open reception area

Three (3) restrooms

Full eat in kitchen with stove top, oven, refrigerator and dishwasher

Shower in suite

Asking Price: \$11,000/Mo. Gross