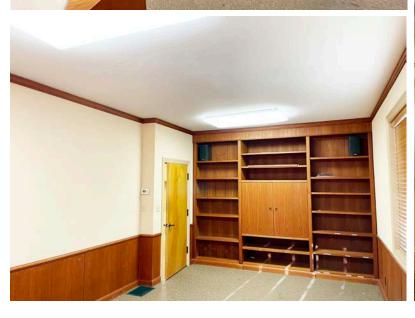

# $\pm 3,608$ SF Freestanding Building with Parking

Eleven (11) on-site parking spaces

Seven (7) private offices

Open reception area

Three (3) restrooms

Full eat in kitchen with stove top, oven, refrigerator and dishwasher