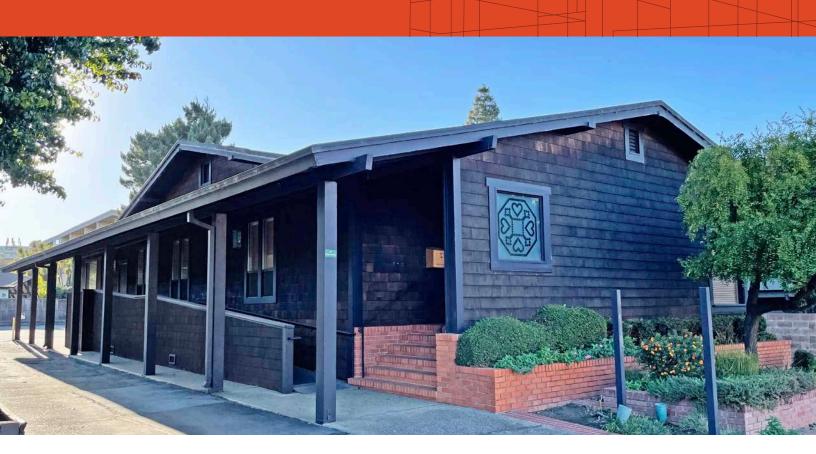

# OFFICE FOR LEASE

221 SAN MATEO DR, SAN MATEO, CA

# $\pm 3,608$ SF Freestanding Building with Parking

Eleven (11) on-site parking spaces

Seven (7) private offices

Open reception area

Three (3) restrooms

Full eat in kitchen with stove top, oven, refrigerator and dishwasher

Shower in suite

Asking Price: \$11,000/Mo. Gross