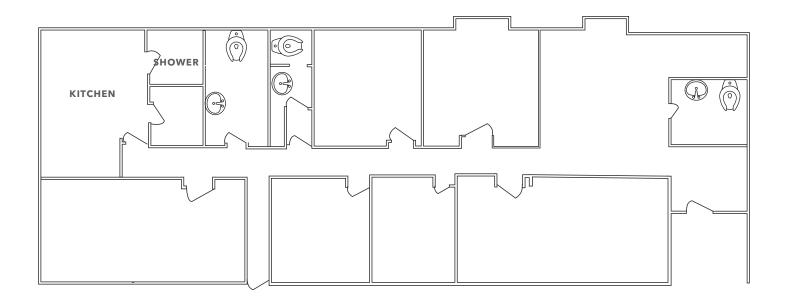

# OFFICE FOR LEASE

221 SAN MATEO DR, SAN MATEO, CA



# $\pm 3,608$ SF Freestanding Building with Parking

Eleven (11) on-site parking spaces

Seven (7) private offices

Open reception area

Three (3) restrooms

Full eat in kitchen with stove top, oven, refrigerator and dishwasher

Shower in suite

Asking Price: \$11,000/Mo. Gross

### **BRETT WEBER**

650.771.3000 brett.weber@kidder.com

### STEVE DIVNEY

650.400.8065 steve.divney@kidder.com

### JOHN MCLELLAN

415.418.9880 john.mclellan@kidder.com

## DREW RAMIREZ

650.430.1433 drew.ramirez@kidder.com

#### KIDDER.COM



# FLOOR PLAN



FLOOR PLAN NOT TO SCALE



# KIDDER.COM













# KIDDER.COM





### **BRETT WEBER**

650.771.3000 brett.weber@kidder.com LIC N° 00901454

## STEVE DIVNEY

650.400.8065 steve.divney@kidder.com LIC N°01216239

# JOHN MCLELLAN

415.418.9880 john.mclellan@kidder.com

# DREW RAMIREZ

650.430.1433 drew.ramirez@kidder.com

#### KIDDER.COM