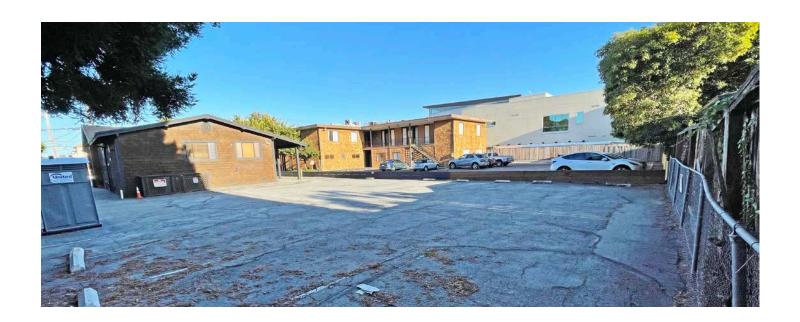

# $\pm 3,608$ SF Freestanding Building with Parking

Eleven (11) on-site parking spaces

Seven (7) private offices

Open reception area

Three (3) restrooms

Full eat in kitchen with stove top, oven, refrigerator and dishwasher