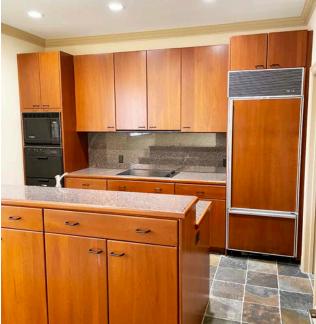

# $\pm 3,608$ SF Freestanding Building with Parking

Eleven (11) on-site parking spaces

Seven (7) private offices

Open reception area

Three (3) restrooms

Full eat in kitchen with stove top, oven, refrigerator and dishwasher