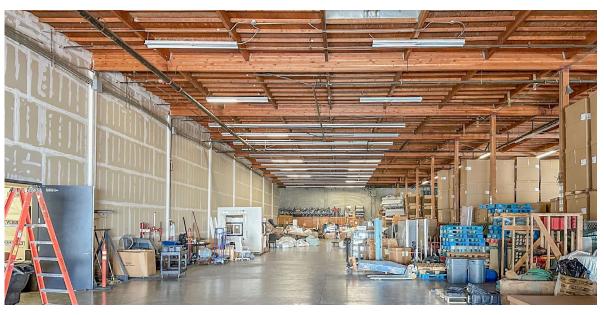

- + ±20,000SF office/warehouse divisible to ±10,000SF
- + ±1,536 SF 2-story break room and office
- + On site parking

- + 53 ft truck loading
- + 5 total docks (2 shared)
- + 1 drive-in door (shared)
- + ±21' clear height