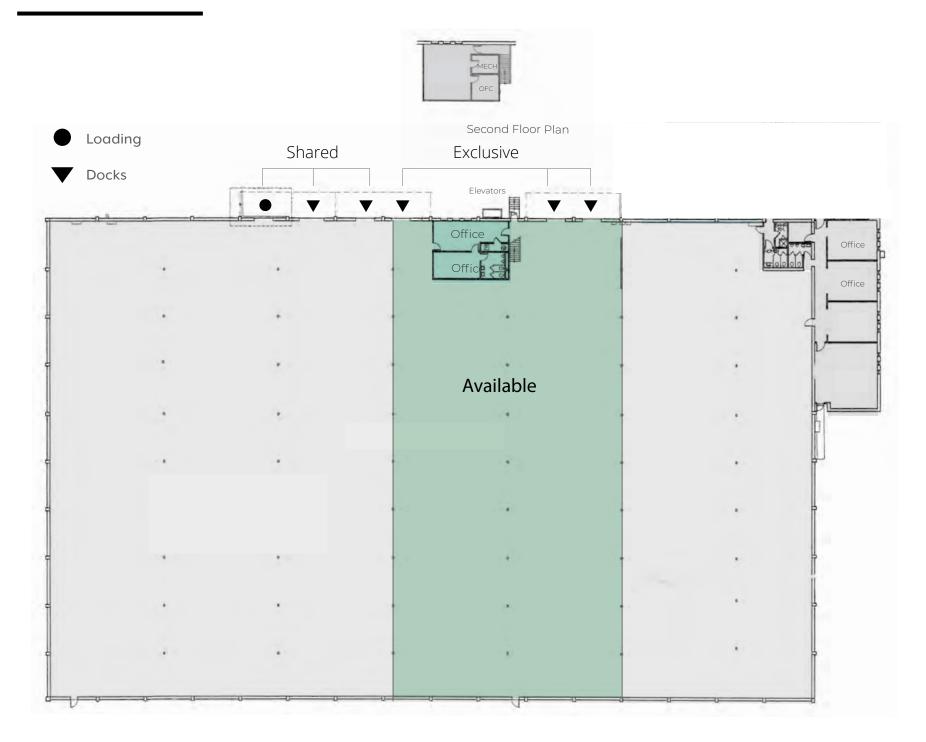

## FLOOR PLAN

- + ±20,000SF office/warehouse divisible to ±10,000SF
- + ±1,536 SF 2-story break room and office
- + On site parking

- + 53 ft truck loading
- + 5 total docks (2 shared)
- + 1 drive-in door (shared)
- + ±21' clear height