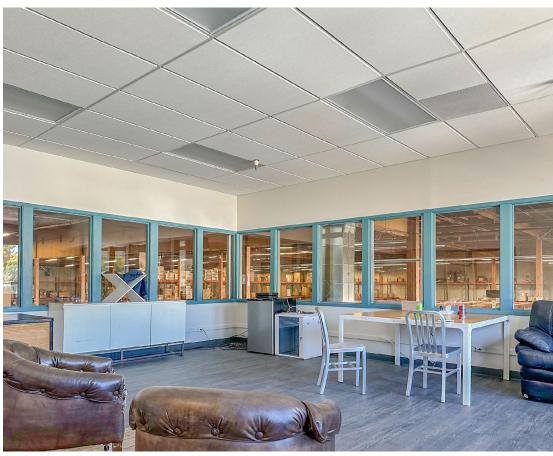

- + ±20,000SF office/warehouse divisible to ±10,000SF
- + ±1,536 SF 2-story break room and office
- + On site parking

- + 53 ft truck loading
- + 5 total docks (2 shared)
- + 1 drive-in door (shared)
- + ±21' clear height

- + Fully sprinklered
- + LED- June 30, 2027
- + \$1.45 GR PSF
- + TC-1 Zoning (Click for Details)