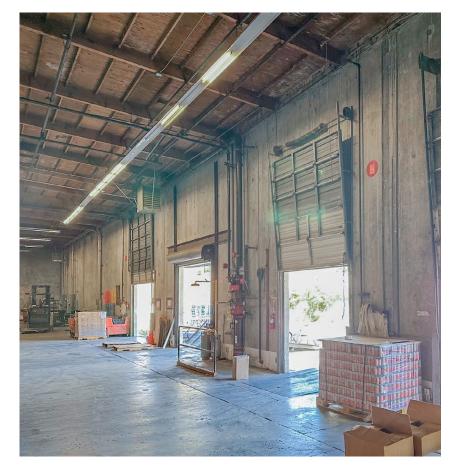

- + ±20,000SF office/warehouse divisible to ±10,000SF
- + ±1,536 SF 2-story break room and office
- + On site parking

- + 53 ft truck loading
- + 5 total docks (2 shared)
- + 1 drive-in door (shared)
- + ±21' clear height

- + Fully sprinklered
- + LED- June 30, 2027
- + \$1.45 GR PSF
- + TC-1 Zoning (Click for Details)