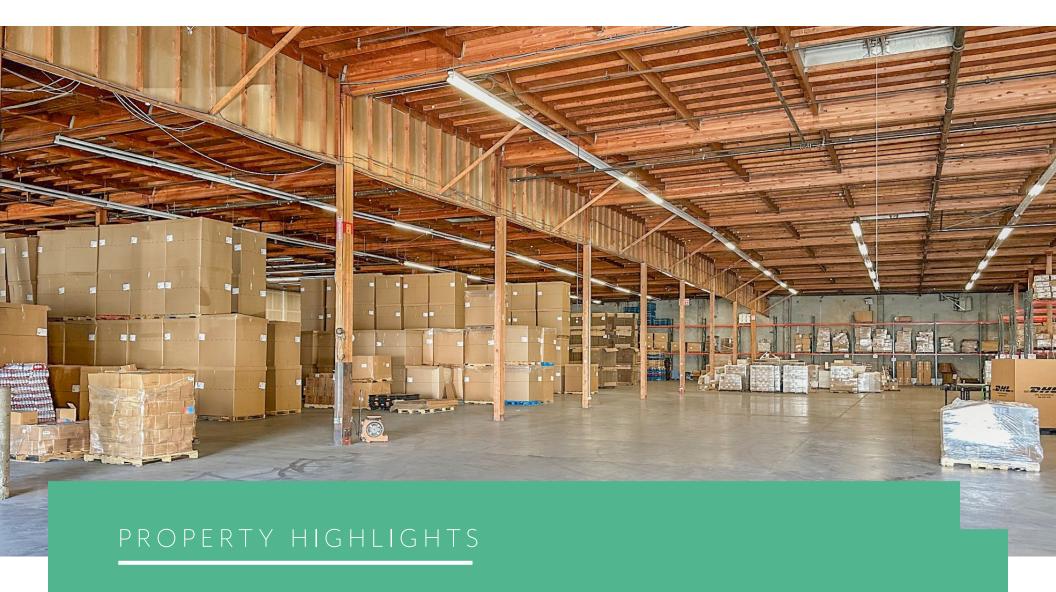

- + ±20,000SF office/warehouse divisible to ±10,000SF
- + ±1,536 SF 2-story break room and office
- + On site parking

- + 53 ft truck loading
- + 5 total docks (2 shared)
- + 1 drive-in door (shared)
- + ±21' clear height