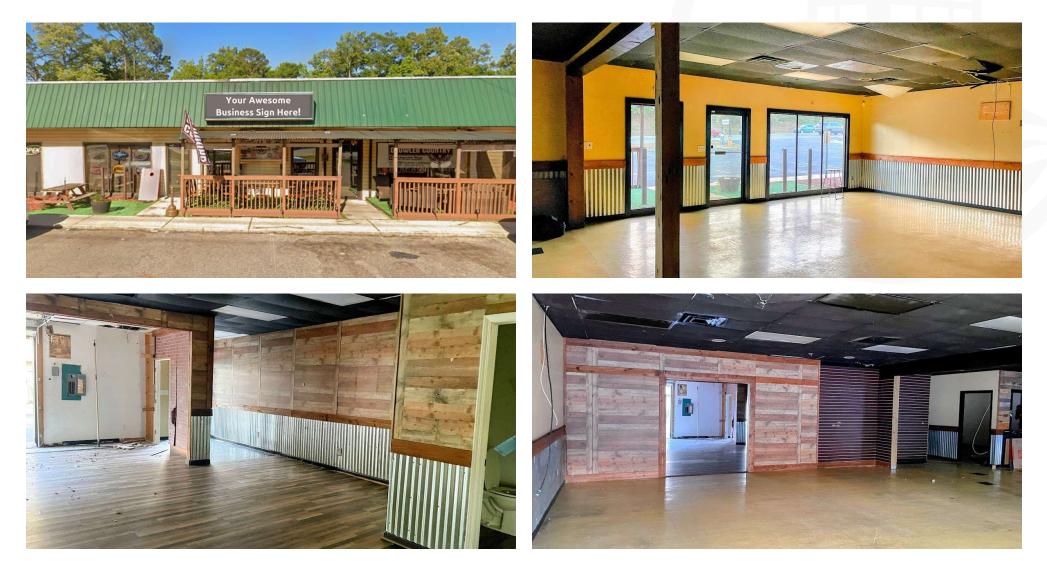

#### **Property Overview**

This former restaurant in the Hogly Wogly Shopping Center can be easily built-out for any retail tenant. Excellent location and friendly neighbors, it's perfect for a restaurant or retail establishment, with an impressive 57,000 vehicles passing by daily. The property's prominent pylon sign further enhances its visibility and marketing potential.

#### Matterport Property Report:

3305 Capital Cir NE

Indoor Scanned Area - Full Property 2,980 sq. ft. | Floor 1 2,980 sq. ft. Sizes and dimensions are approximate, actual may vary

**Bay City Realty** 850.764.6800 Hello@BayCityRealty.com