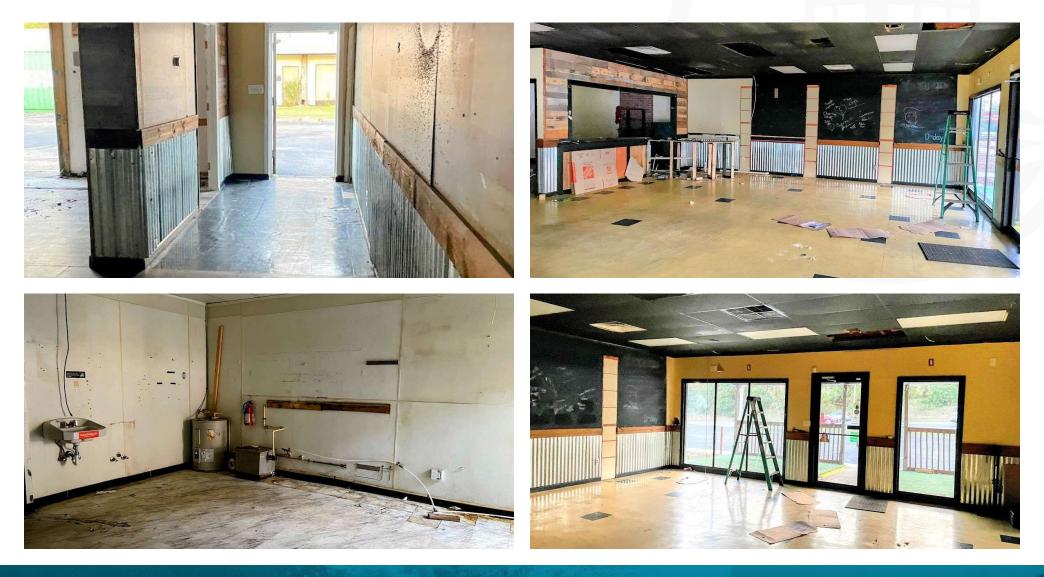

#### **Property Overview**

This former restaurant in the Hogly Wogly Shopping Center can be easily built-out for any retail tenant. Excellent location and friendly neighbors, it's perfect for a restaurant or retail establishment, with an impressive 57,000 vehicles passing by daily. The property's prominent pylon sign further enhances its visibility and marketing potential.

#### **Property Highlights**

- Great for restaurant or retail
- 57,000 Vehicles per day
- Neighboring national chain retail
- Pylon sign
- Ample parking

3305 Capital Cir NE Tallahassee, FL 32308

| Lease Rate           | \$25.00 SF/Yr                    |  |  |  |
|----------------------|----------------------------------|--|--|--|
| 360° VIRTUAL TOUR    |                                  |  |  |  |
| Location Information |                                  |  |  |  |
| Building Name        | Capital Circle NE in Tallahassee |  |  |  |
| Street Address       | 3305 Capital Cir NE              |  |  |  |
| City, State, Zip     | Tallahassee, FL 32308            |  |  |  |
| County               | Leon                             |  |  |  |
| Side of the Street   | East                             |  |  |  |
| Road Type            | Paved                            |  |  |  |
| Market Type          | Medium                           |  |  |  |
| Nearest Highway      | Interstate 10 is .3 miles        |  |  |  |