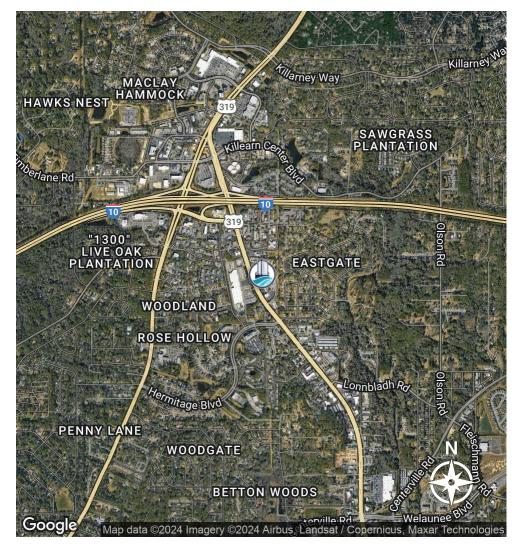

### **Location Overview**

Conveniently located just .3 miles south of 110 and Capital Circle NE intersection. High visibility center, surrounded by national and local retail brands. Full median cut means easy ingress and egress.