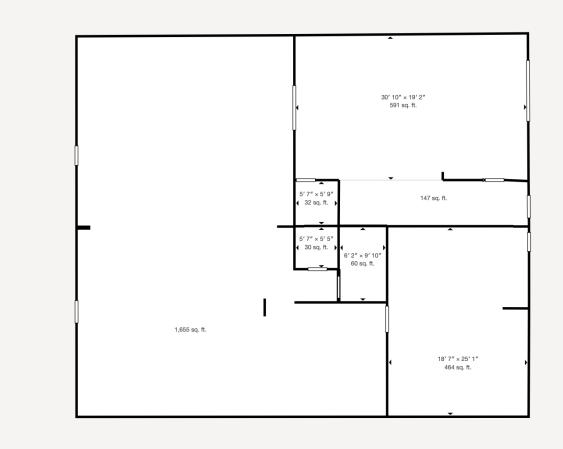

#### Matterport Property Report:

3305 Capital Cir NE

Indoor Scanned Area - Full Property 2,980 sq. ft. | Floor 1 2,980 sq. ft. Sizes and dimensions are approximate, actual may vary

**Bay City Realty** 850.764.6800 Hello@BayCityRealty.com