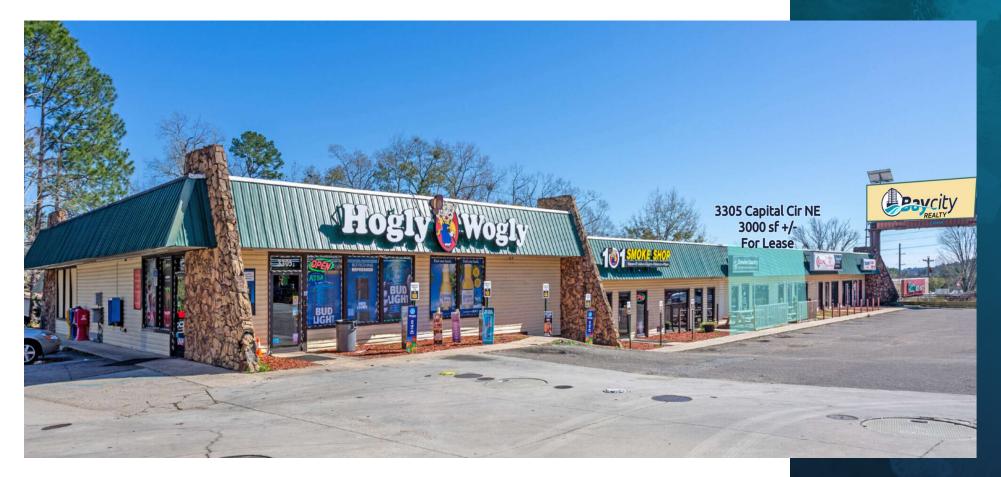

#### **Property Overview**

This former restaurant in the Hogly Wogly Shopping Center can be easily built-out for any retail tenant. Excellent location and friendly neighbors, it's perfect for a restaurant or retail establishment, with an impressive 57,000 vehicles passing by daily. The property's prominent pylon sign further enhances its visibility and marketing potential.

#### **Property Highlights**

- Great for restaurant or retail
- 57,000 Vehicles per day
- Neighboring national chain retail
- Pylon sign
- Ample parking

3305 Capital Cir NE Tallahassee, FL 32308

| Lease Rate           | \$25.00 SF/Yr                    |  |  |  |
|----------------------|----------------------------------|--|--|--|
| 360° VIRTUAL TOUR    |                                  |  |  |  |
| Location Information |                                  |  |  |  |
| Building Name        | Capital Circle NE in Tallahassee |  |  |  |
| Street Address       | 3305 Capital Cir NE              |  |  |  |
| City, State, Zip     | Tallahassee, FL 32308            |  |  |  |
| County               | Leon                             |  |  |  |
| Side of the Street   | East                             |  |  |  |
| Road Type            | Paved                            |  |  |  |
| Market Type          | Medium                           |  |  |  |
| Nearest Highway      | Interstate 10 is .3 miles        |  |  |  |