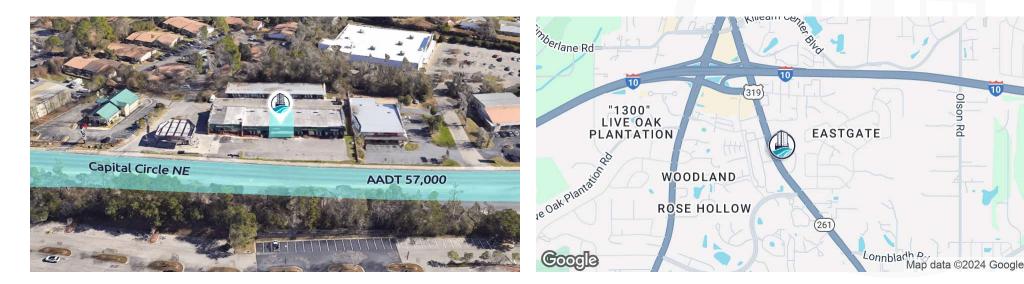

| Property Information |                    |
|----------------------|--------------------|
| Property Type        | Retail             |
| Property Subtype     | Strip Center       |
| Zoning               | Commercial Parkway |
| Lot Size             | 1.58 Acres         |
| APN #                | 11-08-20-423-000.0 |
| Corner Property      | No                 |
| Traffic Count        | 57000              |
| Traffic Count Street | Capital Circle NE  |

### **Location Overview**

Conveniently located just .3 miles south of 110 and Capital Circle NE intersection. High visibility center, surrounded by national and local retail brands. Full median cut means easy ingress and egress.