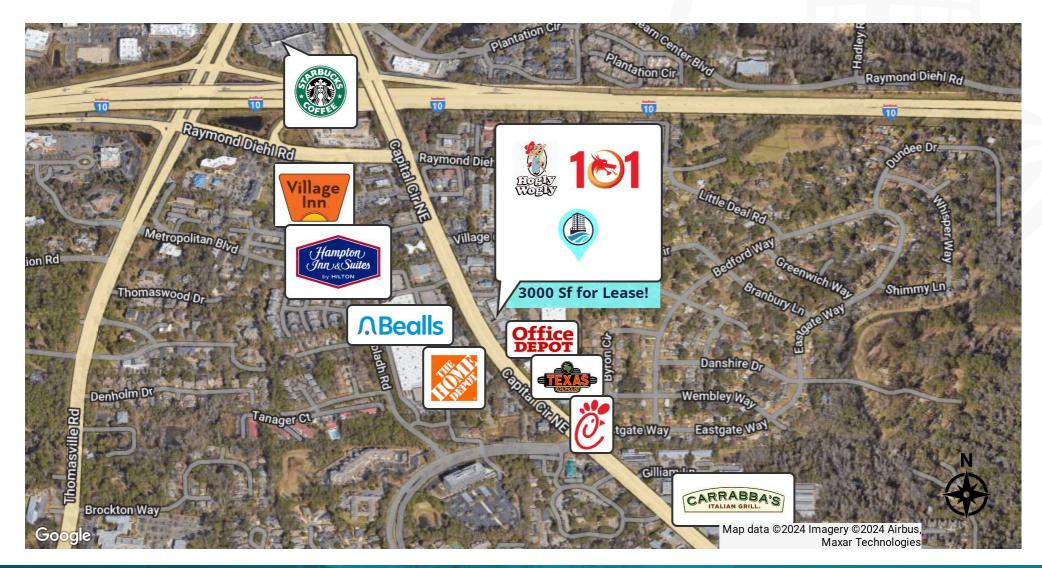

### **Location Overview**

Conveniently located just .3 miles south of 110 and Capital Circle NE intersection. High visibility center, surrounded by national and local retail brands. Full median cut means easy ingress and egress.