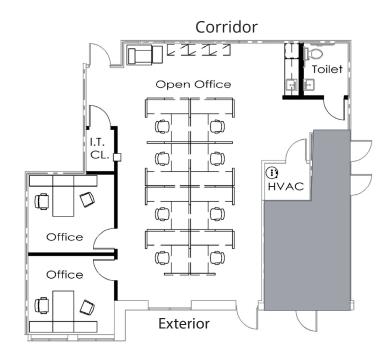

# Suite 120 - 1,582± rsf

#### Featuring:

- 1. 14 seer high efficiency HVAC
- 2. High efficiency 50 gallon water heater
- 3. 120/3-phase elctrical panel with ample available power
- 4. LED low wattage 2x4 light fixtures

Emily Zinaich, Senior Vice President D 407 440 6641 C 407 230 8797 emily.zinaich@avisonyoung.com Patrick Morrison, Vice President D 407 440 6649 C 321 383 4353 patrick.morrison@avisonyoung.com Owned by: THE RMR