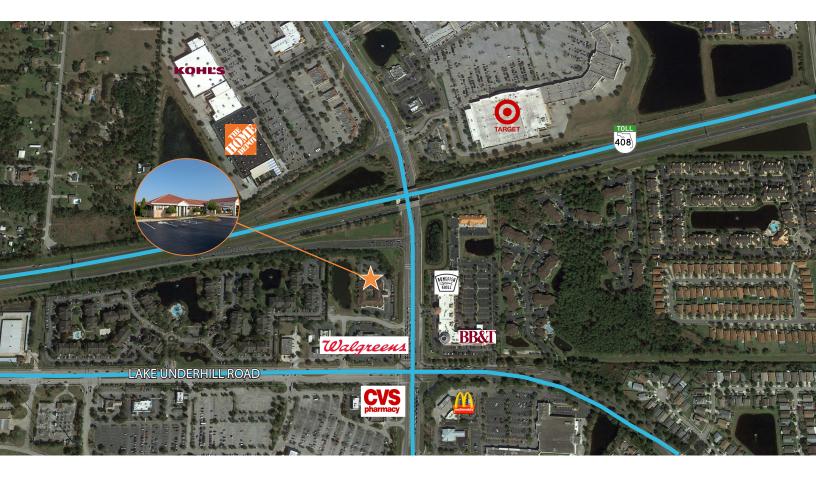

### **Prime Location**

- CVS and Walgreens pharmacies within walking distance
- Just moments to Waterford Lakes Town Center featuring retail options such as Target, Kohl's and The Home Depot
- Nearby dining options include Chick-Fil-A, Miller's Ale House, Smokey Bones BBQ, Sonny's BBQ, Bonefish Grill, McDonald's, Outback Steakhouse and Cooper's Hawk Winery and Restaurant

Traffic Count: 30,000 vehicles

Emily Zinaich, Senior Vice President D 407 440 6641 C 407 230 8797 emily.zinaich@avisonyoung.com Patrick Morrison, Vice President D 407 440 6649 C 321 383 4353 patrick.morrison@avisonyoung.com