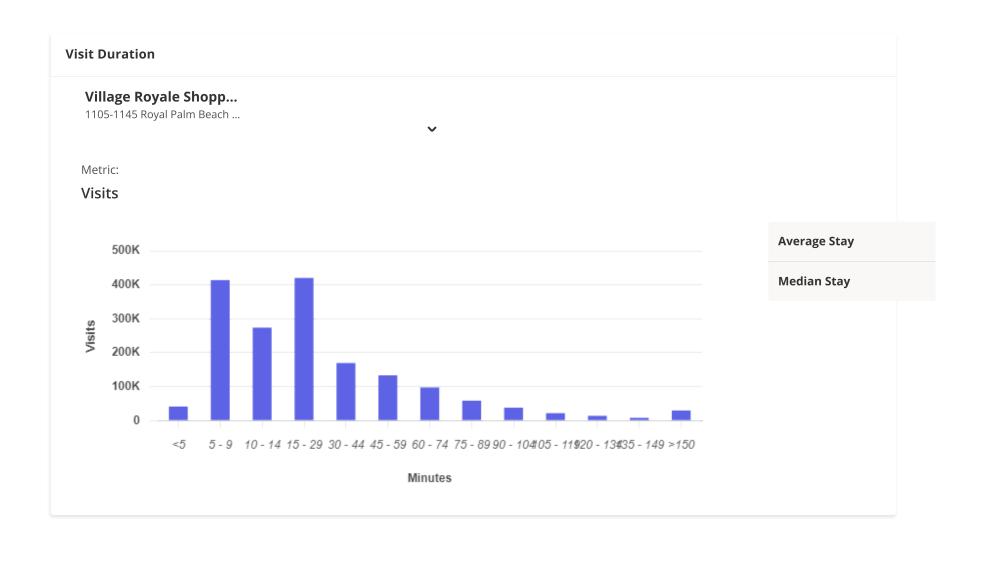

| 2    | The Mall at Wellington Green / 10300 Forest Hill Blvd, Wellington, FL 33414    | 4.4 mi   | <b>160.2K</b> (63.3%) |  |
| 3    | Western Plaza / 9852 Southern Blvd, Royal Palm Beach, FL 33411                 | 2.8 mi   | <b>147.4K</b> (58.2%) |  |
| 4    | Cobblestone Village / 10287 Okeechobee Blvd, Royal Palm Beach, FL 33411        | 1.7 mi   | <b>146.8K</b> (58%)   |  |
| 5    | Walmart / 9990 Belvedere Rd, West Palm Beach, FL 33411                         | 2.3 mi   | <b>139.4K</b> (55%)   |  |

# Visitor Journey Property: Village Royale Shopping Plaza ... Show by: Show Home/Work: Location Category Category Group On





To protect individual privacy, the beginning points shown for each route are approximations and do not represent actual home locations. <u>Learn more</u>