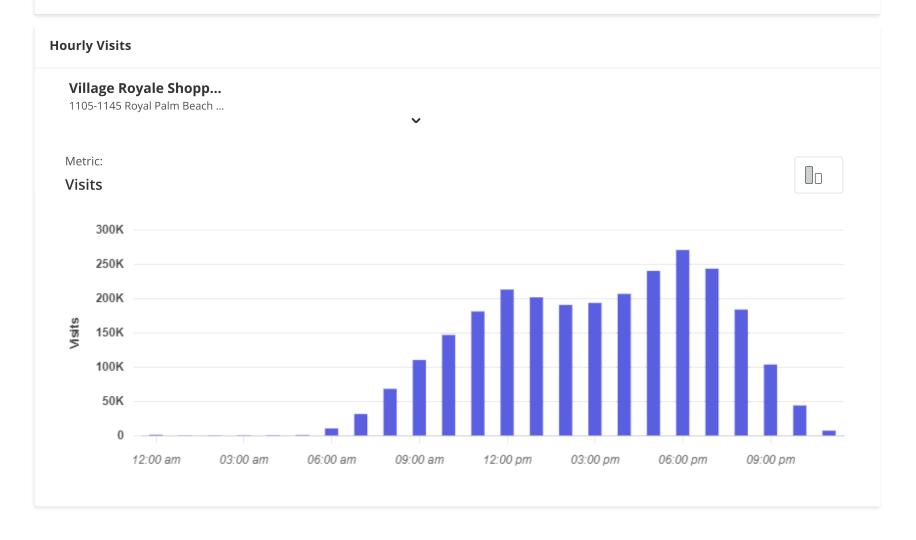

|
| 2    | The Mall at Wellington Green / 10300 Forest Hill Blvd, Wellington, FL 33414    | 4.4 mi   | <b>160.2K</b> (63.3%) |  |
| 3    | Western Plaza / 9852 Southern Blvd, Royal Palm Beach, FL 33411                 | 2.8 mi   | <b>147.4K</b> (58.2%) |  |
| 4    | Cobblestone Village / 10287 Okeechobee Blvd, Royal Palm Beach, FL 33411        | 1.7 mi   | <b>146.8K</b> (58%)   |  |
| 5    | Walmart / 9990 Belvedere Rd, West Palm Beach, FL 33411                         | 2.3 mi   | <b>139.4K</b> (55%)   |  |

# Visitor Journey Property: Village Royale Shopping Plaza ... Show by: Show Home/Work: Location Category Category Group On





To protect individual privacy, the beginning points shown for each route are approximations and do not represent actual home locations. <u>Learn more</u>