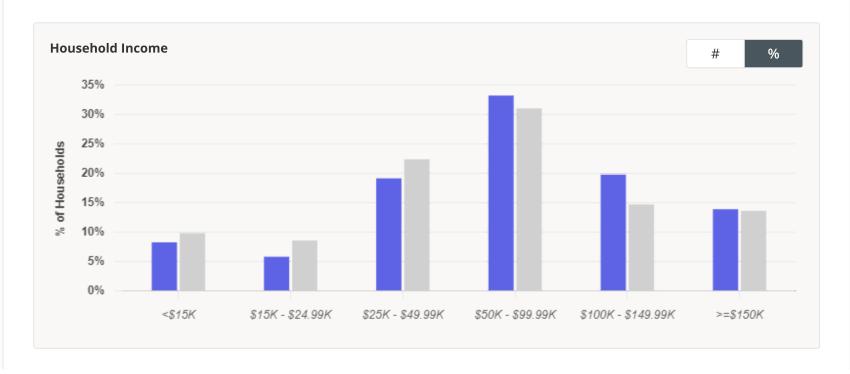

#### **Audience Overview**

# Village Royale Shopp...

1105-1145 Royal Palm Beach ...

View: Compare to: Dataset: Florida 🗸 Census 2021 **Potential Market** 

|        | $\overline{\uparrow}$ |  |
|--------|-----------------------|--|
|        |                       |  |
| ons pe |                       |  |
| seholo | d                     |  |
|        |                       |  |

| Property                         | Median<br>Household 💠<br>Income | Bachelor's Degree<br>or Higher | Median Age | Most Common<br>Ethnicity | Persons per<br>Household |  |
|----------------------------------|---------------------------------|--------------------------------|------------|--------------------------|--------------------------|--|
| Village Royal<br>Royal Palm Beac | \$74.1K                         | 30.5%                          | 38.9       | White (44.8%)            | 2.88                     |  |
| Florida                          | \$61.8K                         | 31.5%                          | 41.9       | White (52.6%)            | 2.62                     |  |