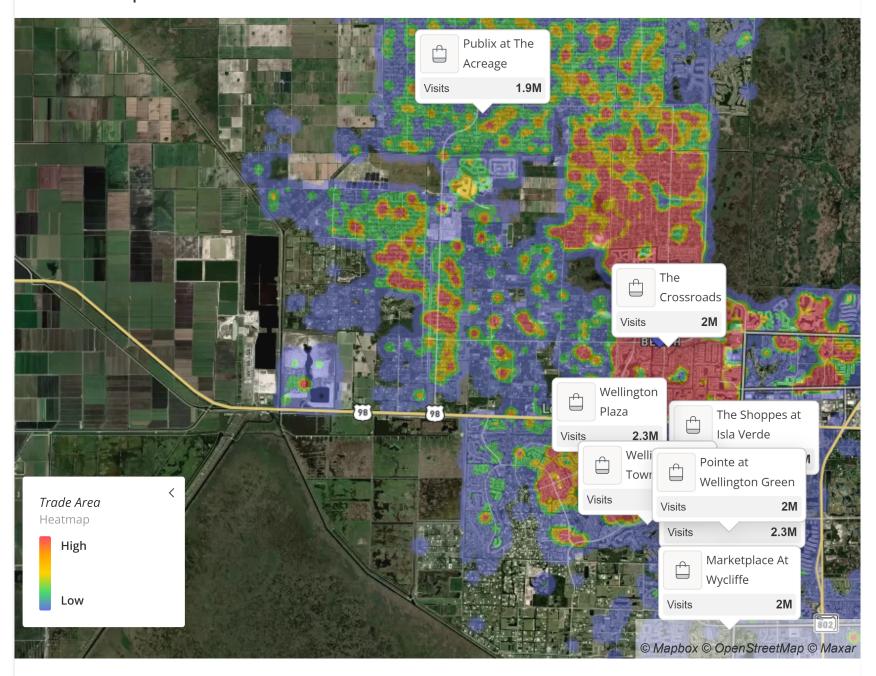

# **Market Landscape**

Home locations are obfuscated for privacy and randomly placed within a census block. They do not represent actual home addresses. <u>Learn more</u>