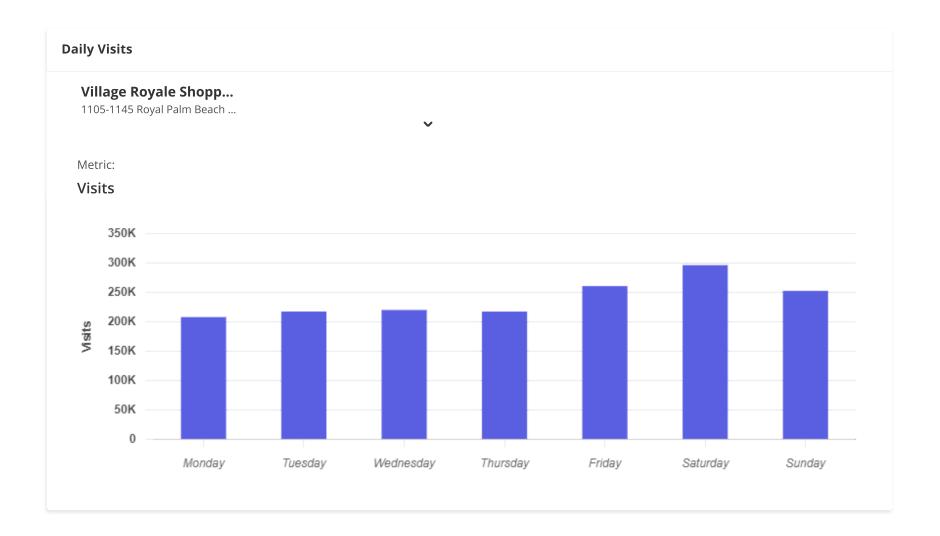

|
| 2    | The Mall at Wellington Green / 10300 Forest Hill Blvd, Wellington, FL 33414    | 4.4 mi   | <b>160.2K</b> (63.3%) |  |
| 3    | Western Plaza / 9852 Southern Blvd, Royal Palm Beach, FL 33411                 | 2.8 mi   | <b>147.4K</b> (58.2%) |  |
| 4    | Cobblestone Village / 10287 Okeechobee Blvd, Royal Palm Beach, FL 33411        | 1.7 mi   | <b>146.8K</b> (58%)   |  |
| 5    | Walmart / 9990 Belvedere Rd, West Palm Beach, FL 33411                         | 2.3 mi   | <b>139.4K</b> (55%)   |  |

# Visitor Journey Property: Village Royale Shopping Plaza ... Show by: Show Home/Work: Location Category Category Group On





To protect individual privacy, the beginning points shown for each route are approximations and do not represent actual home locations. <u>Learn more</u>