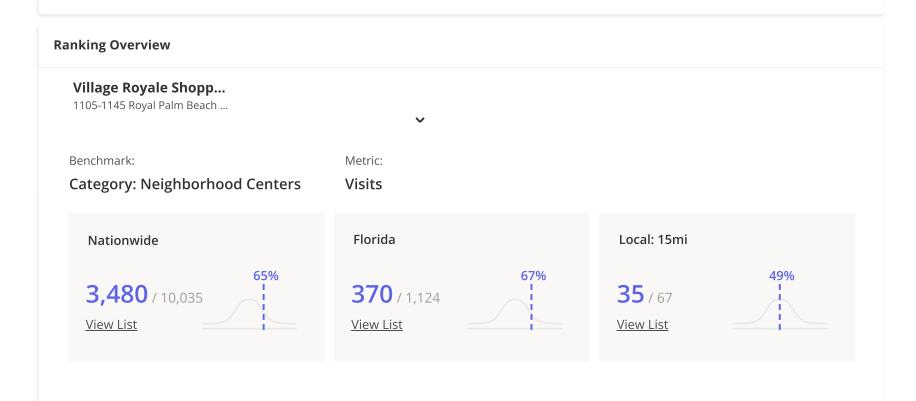

## **Favorite Places**

Category:

Min. Visits:

All Categories • 1

| Vill | Village Royale Shopping Plaza / Royal Palm Beach Blvd, West Palm Beach, FL     |          |                       |  |
|------|--------------------------------------------------------------------------------|----------|-----------------------|--|
| Rank | Name                                                                           | Distance | Visitors              |  |
| 1    | Southern Palm Crossing / 11001-11161 Southern Blvd, Royal Palm Beach, FL 33411 | 1.8 mi   | <b>166.4K</b> (65.7%) |  |
| 2    | The Mall at Wellington Green / 10300 Forest Hill Blvd, Wellington, FL 33414    | 4.4 mi   | <b>160.2K</b> (63.3%) |  |
| 3    | Western Plaza / 9852 Southern Blvd, Royal Palm Beach, FL 33411                 | 2.8 mi   | <b>147.4K</b> (58.2%) |  |
| 4    | Cobblestone Village / 10287 Okeechobee Blvd, Royal Palm Beach, FL 33411        | 1.7 mi   | <b>146.8K</b> (58%)   |  |
| 5    | Walmart / 9990 Belvedere Rd, West Palm Beach, FL 33411                         | 2.3 mi   | <b>139.4K</b> (55%)   |  |