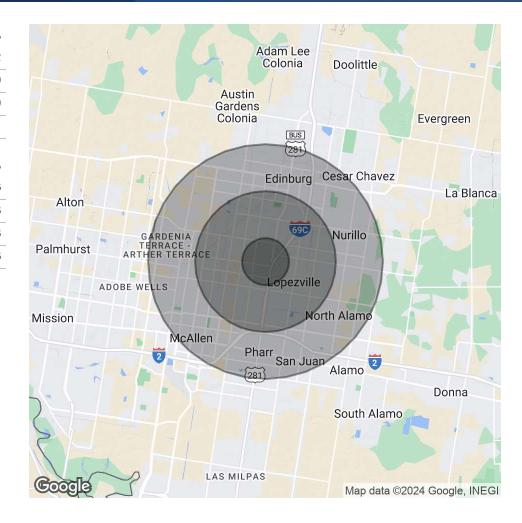

## DEMOGRAPHICS

### **OWASSA LAKE BUSINESS PARK**

505 W. Owassa Road, Edinburg, TX 78539

| POPULATION           | 1 MILE    | 3 MILES   | 5 MILES   |
|----------------------|-----------|-----------|-----------|
| Total Population     | 5,971     | 86,623    | 249,802   |
| Average Age          | 34.1      | 31.4      | 31.9      |
| Average Age (Male)   | 34.8      | 29.6      | 29.9      |
| Average Age (Female) | 34.9      | 33.5      | 34.1      |
|                      |           |           |           |
| HOUSEHOLDS & INCOME  | 1 MILE    | 3 MILES   | 5 MILES   |
| Total Households     | 2,228     | 30,672    | 88,096    |
| # of Persons per HH  | 2.7       | 2.8       | 2.8       |
| Average HH Income    | \$87,338  | \$69,787  | \$59,128  |
| Average House Value  | \$158.833 | \$143.461 | \$120.186 |