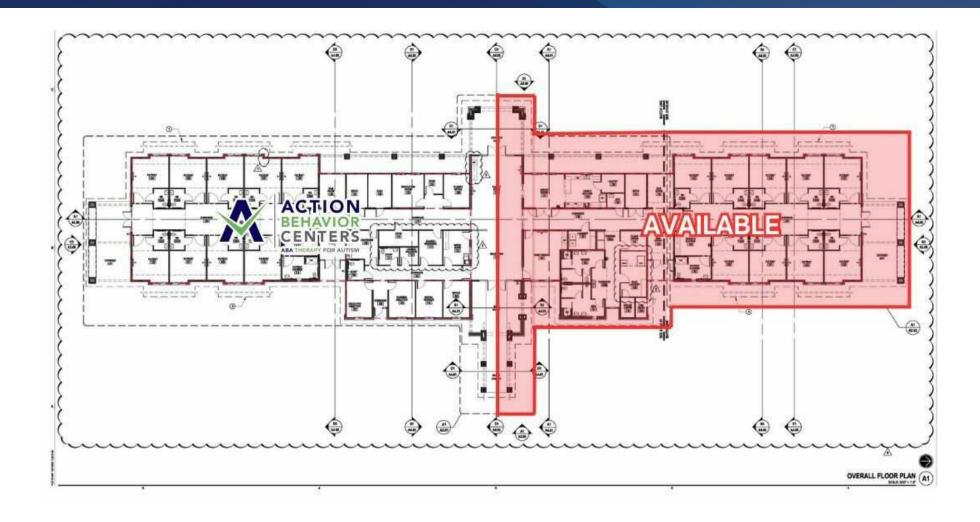

#### **OFFERING SUMMARY**

| Lease Rate:      | Negotiable (NNN)     |  |  |
|------------------|----------------------|--|--|
| NNN:             | \$5.15/yr            |  |  |
| Lot Size:        | 1.49 Acres           |  |  |
| Building Size:   | 14,386 SF            |  |  |
| Space Available: | 7,193 SF (Left Side) |  |  |
| Year Built:      | 2013                 |  |  |