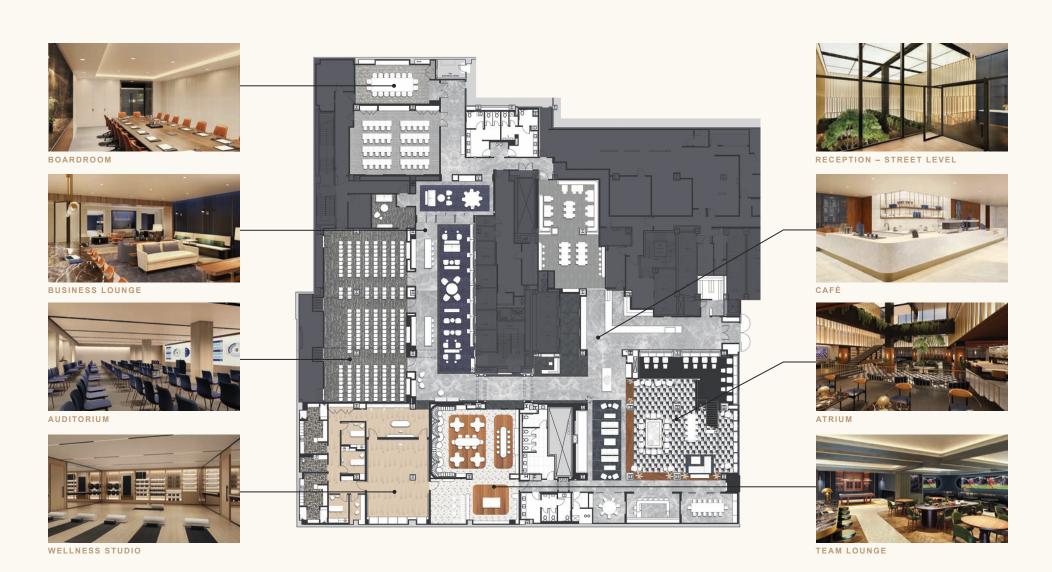

# Paramount Amenity Center

The new large-scale conference and amenity center at 1301 Avenue of the Americas will be available exclusively to tenants within Paramount's New York portfolio.

# Concourse Level Amenity Space