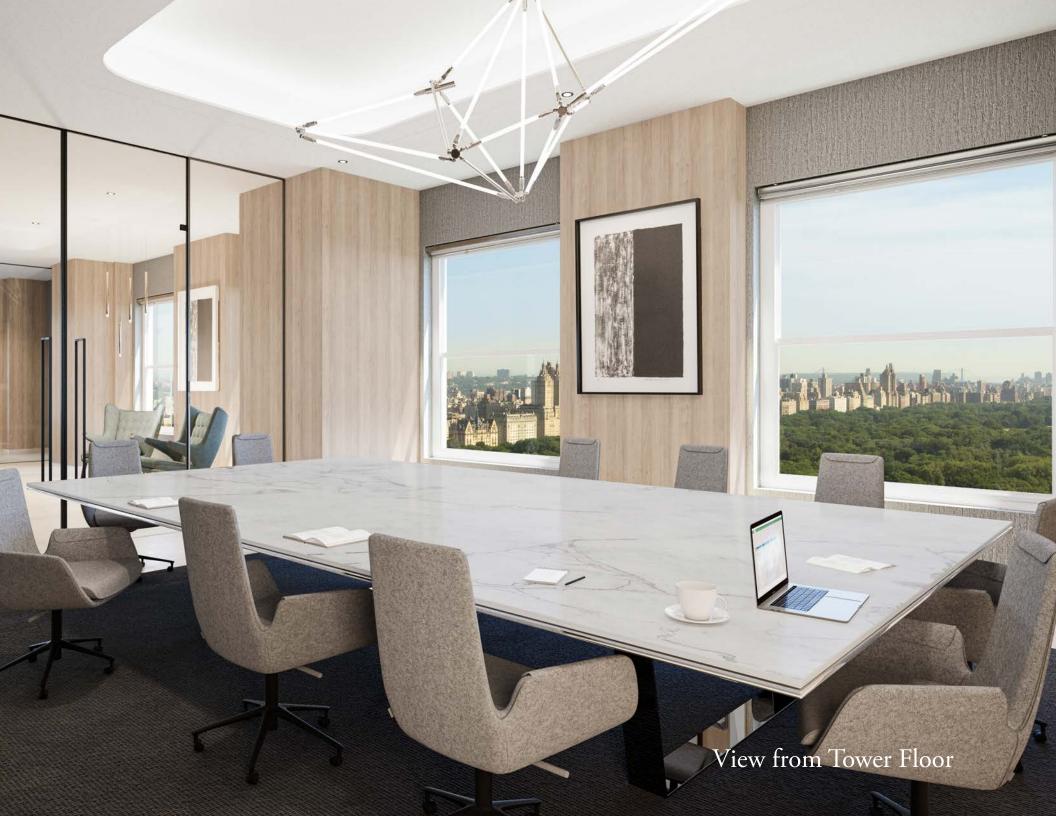

|
| 9<br>4<br>4<br>4<br>5<br>4<br>5<br>7<br>7<br>8<br>7<br>8<br>7<br>8<br>7<br>8<br>7<br>8<br>7<br>8<br>7<br>8<br>7<br>8<br>7<br>8 | 8ТН АVЕ    | BROADWAY<br>7TH AVE | 6TH AVE  |       | ETH AVE   | MADI    | E 45TH ST  | PARK AVE LEXINGTON AVE | 3RD AVE |

# Availabilities

| Floor 33 - Entire Floor   6,200SF   |
|-------------------------------------|
| Floor 32 - Entire Floor   6,200 SF  |
| Floor 17 - Partial Floor   9,073 SF |
| Floor 16 - Partial Floor   4,134 SF |
| Floor 16 - Partial Floor   4,000 SF |
| Floor 9 - Partial Floor   10,324 SF |
| Floor 8 - Partial Floor   10,324 SF |
| Floor 7 - Entire Floor   22,624 SF  |
| Floor 6 - Entire Floor   26,781 SF  |



# FLOOR 7

Large terrace facing Central Park

# FLOOR 6

Unique oversized windows and above standard ceiling height







# 6th Floor - Open/Office Hybrid Test-Fit

## **58TH STREET**



RSF

26,781

RSF/SEAT

222

TOTAL SEAT COUNT

119

OFFICES

19

WORKSTATIONS

99

OTHER

1

OPEN/CLOSED

84%:16%

TOTAL COLLABORATION SEATS

121

**ENCLOSED COLLABORATION SEATS** 

7

OPEN COLLABORATION SEAT

42

COLLABORATION RATIO/SEAT

1.02:1

FIFTH AVENUE

# 6th Floor - Perimeter Office Test-Fit

## **58TH STREET**



RSF

26,781

RSF/SEAT

29

TOTAL SEAT COUNT

89

OFFICES

34

WORKSTATIONS

54

OTHER

1

OPEN/CLOSED

62%:38%

TOTAL COLLABORATION SEATS

92

**ENCLOSED COLLABORATION SEATS** 

50

OPEN COLLABORATION SEAT

42

COLLABORATION RATIO/SEAT

1.03:1

FIFTH AVENUE

# 7th Floor



**RSF** 22,624

# 7th Floor - Open/Office Hybrid Test-Fit

## **58TH STREET**



CONFERENCE ROOMS AMENITIES

MEETING ROOMS GREEN SP