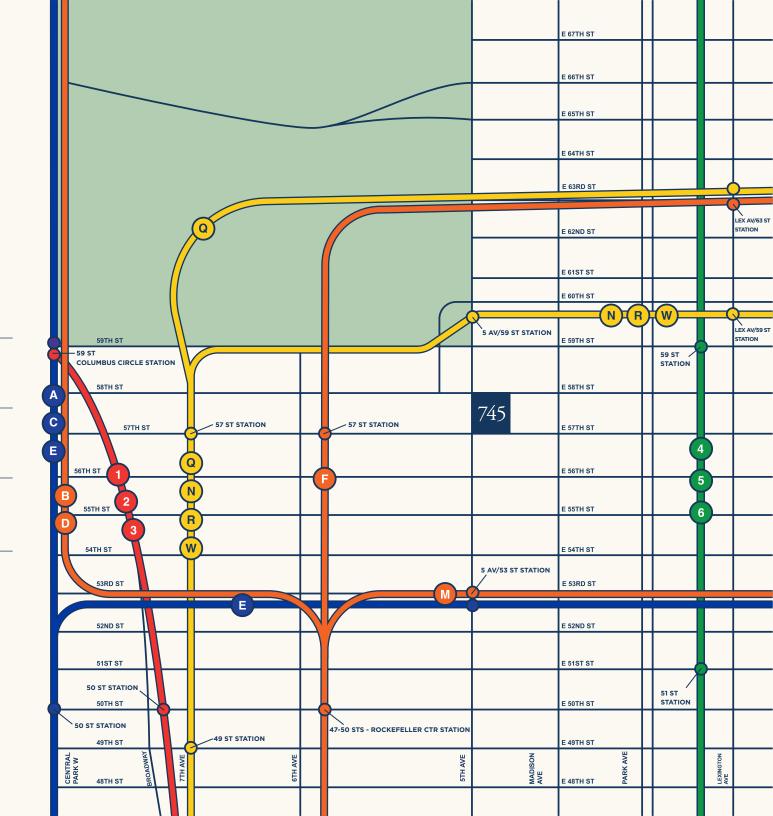

# Subway Map

2-minute walk to NRW

5-minute walk to

5-minute walk to **E M** 

# CULTURE

- 33 Carnegie Hall
- 34 Central Park
- 35 Columbus Circle
- **36** MoMA
- 37 Radio City Music Hall
- 38 Rockefeller Center

| 65TH ST                                                                                                                        |            |                     |          | /     |           |         | E 65TH ST  |                        |         |
|--------------------------------------------------------------------------------------------------------------------------------|------------|---------------------|----------|-------|-----------|---------|------------|------------------------|---------|
|                                                                                                                                |            |                     |          |       |           |         | 5          |                        |         |
| 64TH ST                                                                                                                        |            |                     |          |       |           |         | E 64TH ST  |                        |         |
|                                                                                                                                |            |                     |          |       |           |         |            |                        |         |
| 63RD ST                                                                                                                        |            |                     |          |       |           |         | E 63RD ST  |                        |         |
|                                                                                                                                |            |                     |          |       |           |         |            |                        | 32      |
| 62ND ST                                                                                                                        |            |                     |          |       |           |         | E 62ND ST  |                        |         |
| \                                                                                                                              |            |                     |          |       |           |         |            |                        |         |
| 61ST ST                                                                                                                        |            |                     | 34       |       |           | 24      | E 61ST ST  |                        |         |
| 60TH ST                                                                                                                        |            |                     |          |       |           |         | E 60TH ST  |                        |         |
|                                                                                                                                |            |                     |          |       |           |         |            |                        |         |
| 59TH ST 35                                                                                                                     |            |                     | (5A      | 17)   | <b>25</b> |         | E 59TH ST  |                        |         |
| •                                                                                                                              |            |                     | (5A)     |       | 25        |         |            |                        |         |
| 58TH ST                                                                                                                        |            |                     |          |       |           |         | E 58TH ST  |                        |         |
|                                                                                                                                |            |                     |          | 16 22 |           | 745     | 13         |                        |         |
| 57TH ST 2                                                                                                                      |            |                     | 28       |       |           |         | E 57TH ST  |                        | 6A      |
| 3                                                                                                                              | \          |                     | 33 27    | 13    |           |         | <b>4</b> B |                        |         |
| 56TH ST                                                                                                                        |            |                     | 23 44 11 |       |           |         | E 56TH ST  |                        |         |
|                                                                                                                                | \          |                     |          |       | 26        |         |            |                        |         |
| 55TH ST                                                                                                                        |            |                     |          | (5B)  |           |         | E 55TH ST  |                        |         |
| 1                                                                                                                              | \          |                     |          |       |           |         |            |                        |         |
| 54TH ST                                                                                                                        |            |                     |          |       |           |         | E 54TH ST  |                        |         |
| 53RD ST                                                                                                                        | <b>(39</b> |                     | 9        | 36    | 20        |         | E 53RD ST  |                        |         |
| 19                                                                                                                             |            |                     |          |       |           | 30      |            |                        |         |
| 52ND ST                                                                                                                        |            |                     | 14       |       |           |         | E 52ND ST  |                        |         |
| 60                                                                                                                             |            |                     | 21A      |       |           |         | 7          |                        | 6B      |
| 51ST ST                                                                                                                        |            |                     | 10 40    |       |           |         | E 51ST ST  |                        |         |
| 8A                                                                                                                             |            |                     |          |       | 31)       |         |            | 215                    | 1       |
| 50TH ST                                                                                                                        |            |                     | 12B      | 37    |           |         | E 50TH ST  |                        |         |
| 40711.07                                                                                                                       |            |                     |          |       | 38        |         |            |                        |         |
| 49TH ST                                                                                                                        |            |                     |          |       |           |         | E 49TH ST  |                        |         |
| 48TH ST                                                                                                                        |            |                     |          |       |           |         | E ARTH OT  |                        |         |
|                                                                                                                                |            |                     |          |       |           |         | E 48TH ST  |                        |         |
| 47TH ST                                                                                                                        |            |                     |          |       |           |         | E 47TH ST  |                        |         |
| 2B                                                                                                                             |            | $\top$              |          |       |           |         |            |                        |         |
| 46TH ST                                                                                                                        |            |                     |          |       |           |         | E 46TH ST  |                        |         |
|                                                                                                                                | AVE        | ROADWAY<br>7TH AVE  | AVE      |       | AVE 88    | MADISON |            | C AVE                  | AVE     |
| 9<br>4<br>4<br>4<br>5<br>4<br>5<br>7<br>7<br>8<br>7<br>8<br>7<br>8<br>7<br>8<br>7<br>8<br>7<br>8<br>7<br>8<br>7<br>8<br>7<br>8 | 8ТН АVЕ    | BROADWAY<br>7TH AVE | 6TH AVE  |       | ETH AVE   | MADI    | E 45TH ST  | PARK AVE LEXINGTON AVE | 3RD AVE |