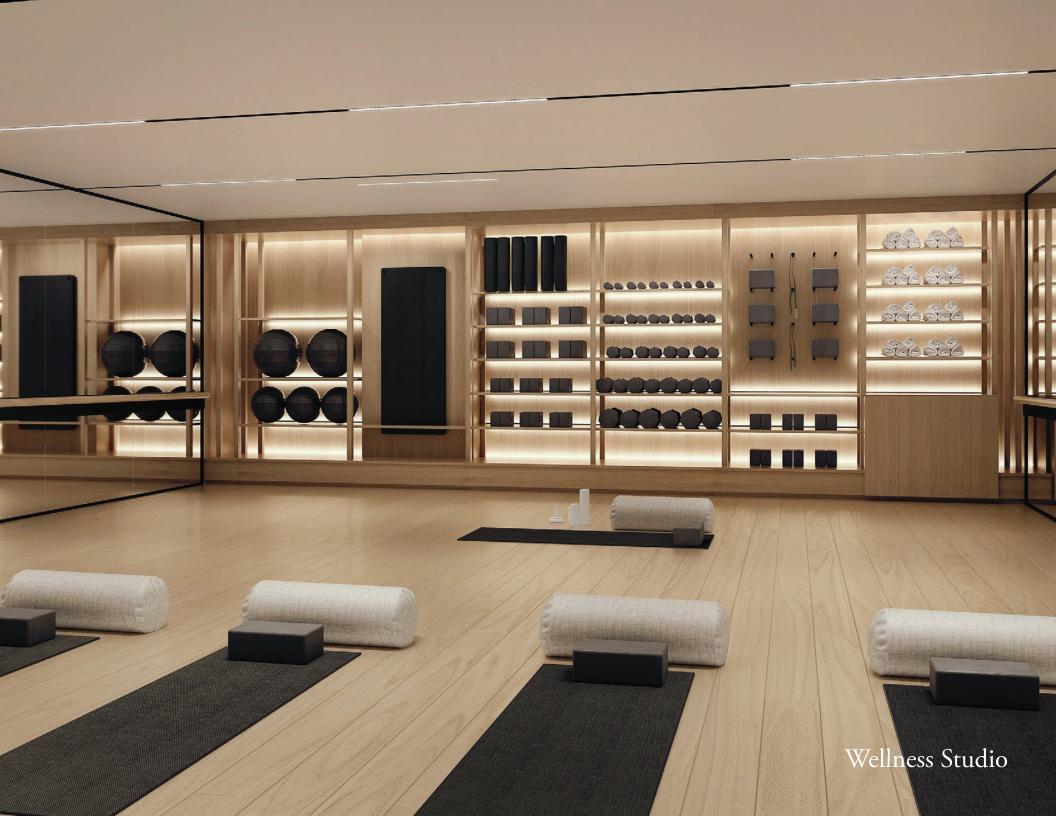

S

18

#### WORKSTATIONS

73

#### OTHER

1

## OPEN/CLOSED

80%: 20%

#### **TOTAL COLLABORATION SEATS**

121

## **OPEN COLLABORATION SEAT**

64

#### COLLABORATION RATIO/SEAT

1.32:1

# 7th Floor - Perimeter Office Test-Fit

## **58TH STREET**



RSF

22,624

RSF/SEAT

291

TOTAL SEAT COUNT

78

OFFICES

24

WORKSTATIONS

53

OTHER

1

OPEN/CLOSED

69%: 31%

**TOTAL COLLABORATION SEATS** 

90

**ENCLOSED COLLABORATION SEATS** 

62

OPEN COLLABORATION SEAT

28

COLLABORATION RATIO/SEAT

1.15:1

# 17th Floor - Perimeter Office Test-Fit



**RSF** 9,073

# Paramount Amenity Center

The new large-scale conference and amenity center at 1301 Avenue of the Americas will be available exclusively to tenants within Paramount's New York portfolio.



# Concourse Level Amenity Space



















#### SPEC LIST

# **Building Specs**

#### OWNER

WvF-Paramount 745 Property, L.P.

#### MANAGING AGENT

Paramount Group, Inc.

#### YEAR COMPLETED

1930, major redevelopment in 1989

#### GROSS BUILDING AREA

502,452 rentable square feet 341,886 usable square feet

#### LOCATION

The building is located on the corner of 58th Street and 5th Avenue, at the Southeast corner of Central Park in the Plaza District of Manhattan. The building is conveniently located close to diverse restaurants, hotels and shopping.

#### ARCHITECT

Buchman & Kahn

#### NUMBER OF FLOORS

36

#### FLOOR LAYOUT

Rectangular building footprint, about 118' along Fifth Ave. by 200' along 58th St. Floors change layout 14 times due to large number of setbacks.

#### TYPICAL FLOOR SIZE

Floor plates vary with lower f