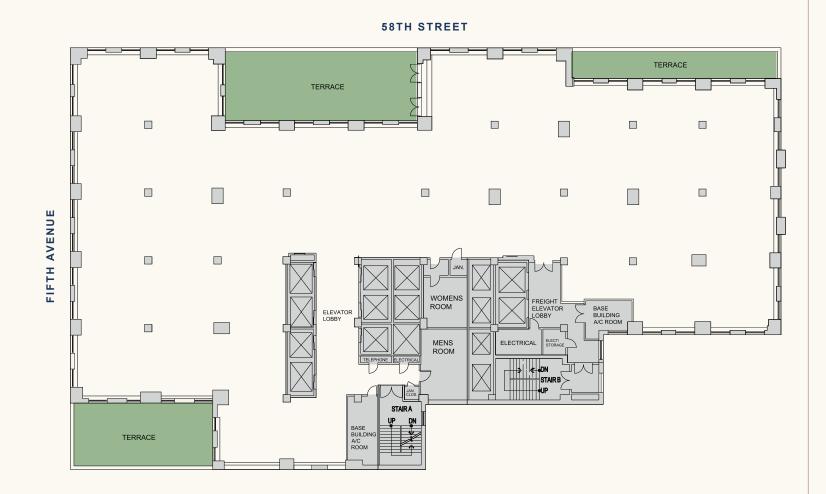

# 7th Floor

**RSF** 22,624

# 17th Floor - Perimeter Office Test-Fit

**RSF** 9,073