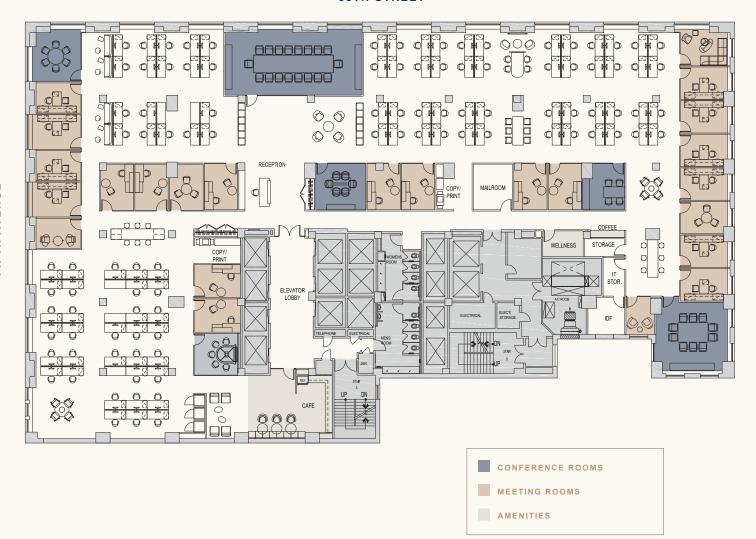

# FLOOR 6

Unique oversized windows and above standard ceiling height

# 6th Floor - Open/Office Hybrid Test-Fit