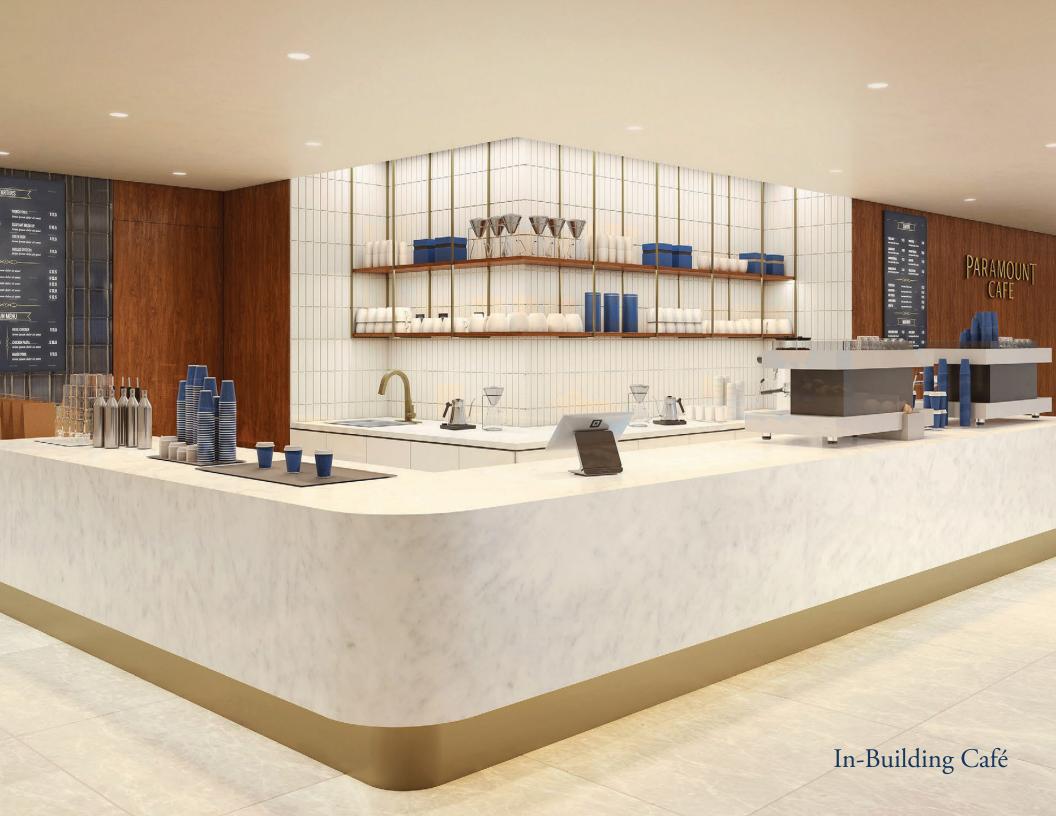

# OFFICES

18

#### WORKSTATIONS

73

#### OTHER

1

## OPEN/CLOSED

80%: 20%

#### **TOTAL COLLABORATION SEATS**

121

## **OPEN COLLABORATION SEAT**

64

#### COLLABORATION RATIO/SEAT

1.32:1

# 7th Floor - Perimeter Office Test-Fit

## **58TH STREET**



RSF

22,624

RSF/SEAT

291

TOTAL SEAT COUNT

78

OFFICES

24

WORKSTATIONS

53

OTHER

1

OPEN/CLOSED

69%: 31%

**TOTAL COLLABORATION SEATS** 

90

**ENCLOSED COLLABORATION SEATS** 

62

OPEN COLLABORATION SEAT

28

COLLABORATION RATIO/SEAT

1.15:1

# 17th Floor - Perimeter Office Test-Fit



**RSF** 9,073

# Paramount Amenity Center

The new large-scale conference and amenity center at 1301 Avenue of the Americas will be available exclusively to tenants within Paramount's New York portfolio.



# Concourse Level Amenity Space



















#### SPEC LIST

# **Building Specs**

#### OWNER

WvF-Paramount 745 Property, L.P.

#### MANAGING AGENT

Paramount Group, Inc.

#### YEAR COMPLETED

1930, major redevelopment in 1989

#### GROSS BUILDING AREA

502,452 rentable square feet 341,886 usable square feet

#### LOCATION

The building is located on the corner of 58th Street and 5th Avenue, at the Southeast corner of Central Park in the Plaza District of Manhattan. The building is conveniently located close to diverse restaurants, hotels and shopping.

#### ARCHITECT

Buchman & Kahn

#### NUMBER OF FLOORS

36

#### FLOOR LAYOUT

Rectangular building footprint, about 118' along Fifth Ave. by 200' along 58th St. Floors change layout 14 times due to large number of setbacks.

#### TYPICAL FLOOR SIZE

Floor plates vary with