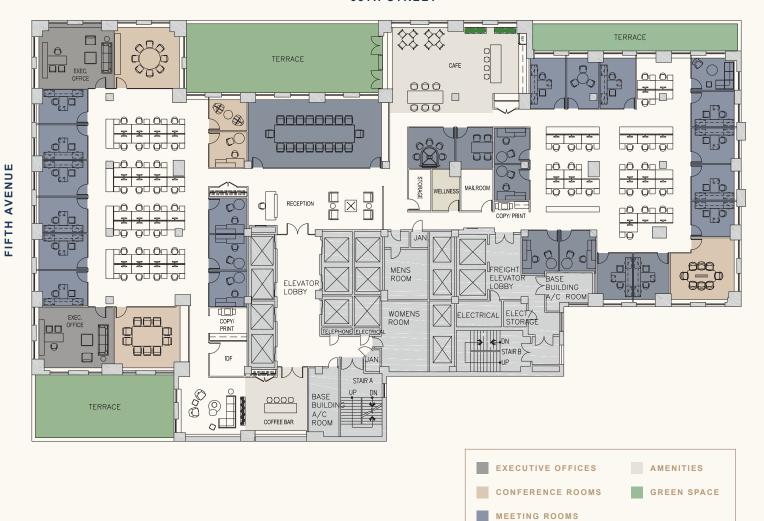

# 6th Floor - Perimeter Office Test-Fit

## **58TH STREET**

RSF

26,781

RSF/SEAT

29

TOTAL SEAT COUNT

89

OFFICES

34

WORKSTATIONS

54

OTHER

1

OPEN/CLOSED

62%:38%

TOTAL COLLABORATION SEATS

92

**ENCLOSED COLLABORATION SEATS** 

50

OPEN COLLABORATION SEAT

42

COLLABORATION RATIO/SEAT

1.03:1

FIFTH AVENUE