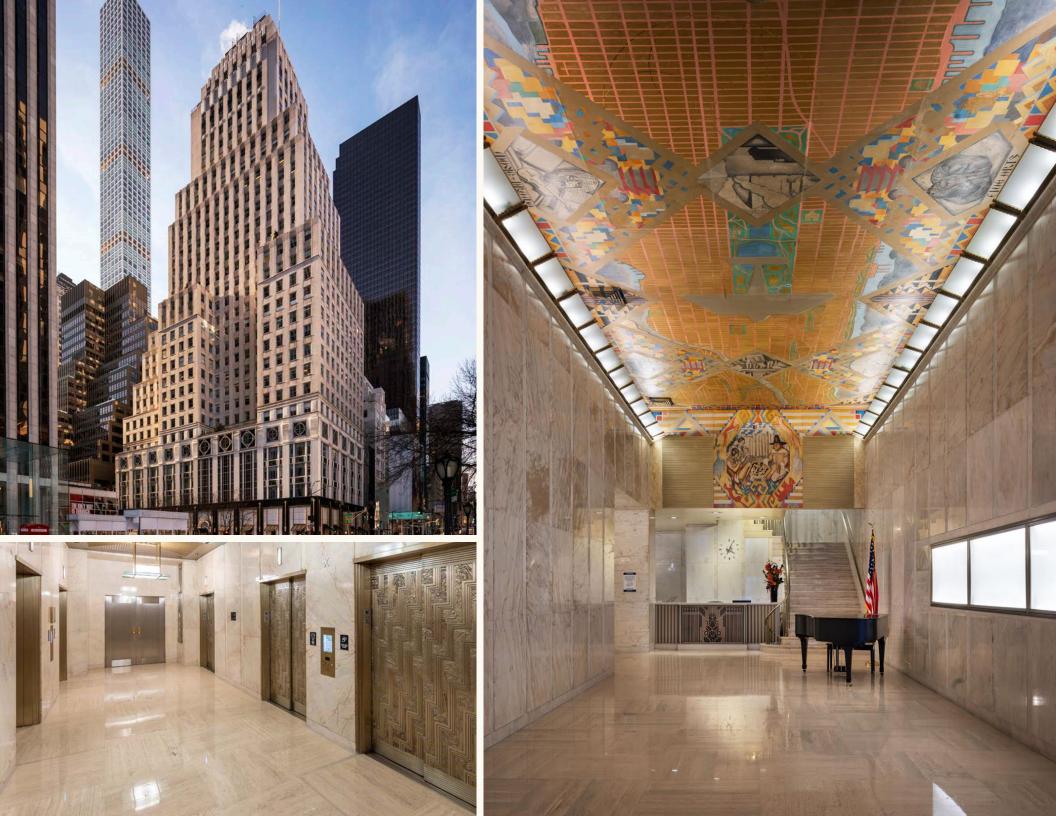

#### LOCATION

The building is located on the corner of 58th Street and 5th Avenue, at the Southeast corner of Central Park in the Plaza District of Manhattan. The building is conveniently located close to diverse restaurants, hotels and shopping.

#### ARCHITECT

Buchman & Kahn