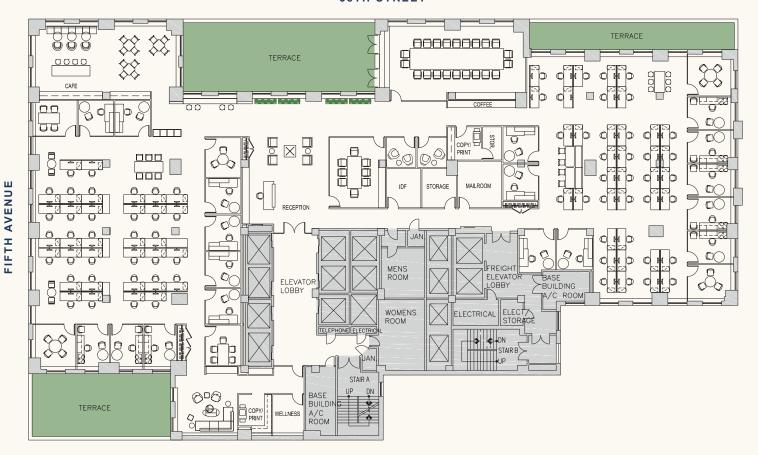

# 7th Floor - Open/Office Hybrid Test-Fit

## **58TH STREET**

CONFERENCE ROOMS AMENITIES

MEETING ROOMS GREEN SPACE

#### RSF

22,624

#### RSF/SEAT

247

#### TOTAL SEAT COUNT

92

#### OFFICES

18

#### WORKSTATIONS

73

#### OTHER

1

## OPEN/CLOSED

80%: 20%

#### **TOTAL COLLABORATION SEATS**

121

## **OPEN COLLABORATION SEAT**

64

#### COLLABORATION RATIO/SEAT

1.32:1