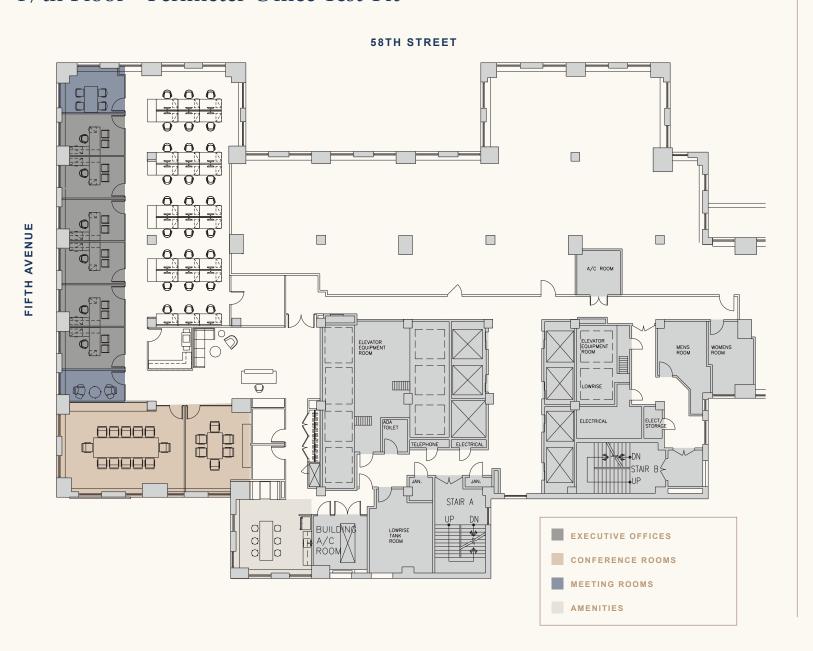

# 6th Floor - Perimeter Office Test-Fit

## **58TH STREET**

RSF

26,781

RSF/SEAT

29

TOTAL SEAT COUNT

89

OFFICES

34

WORKSTATIONS

54

OTHER

1

OPEN/CLOSED

62%:38%

TOTAL COLLABORATION SEATS

92

**ENCLOSED COLLABORATION SEATS** 

50

OPEN COLLABORATION SEAT

42

COLLABORATION RATIO/SEAT

1.03:1

FIFTH AVENUE