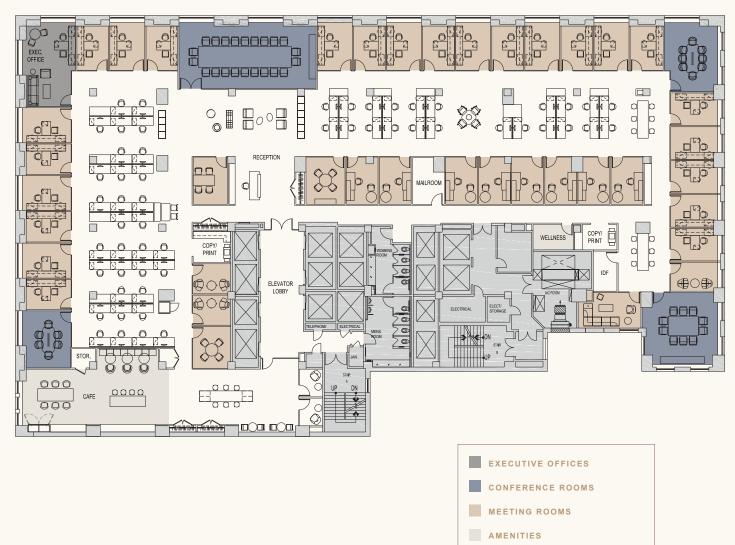

# 6th Floor - Open/Office Hybrid Test-Fit

## **58TH STREET**

RSF

26,781

RSF/SEAT

222

TOTAL SEAT COUNT

119

OFFICES

19

WORKSTATIONS

99

OTHER

1

OPEN/CLOSED

84%:16%

TOTAL COLLABORATION SEATS

121

**ENCLOSED COLLABORATION SEATS** 

7

OPEN COLLABORATION SEAT

42

COLLABORATION RATIO/SEAT

1.02:1

FIFTH AVENUE