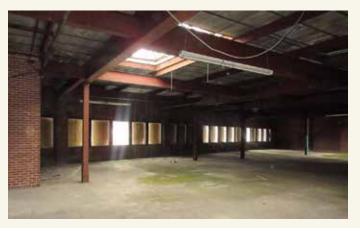

## **Property Highlights**

- -14 Ft. Ceilings
- -Overhead doors and
- loading dock access
- -Large Lot Size For Parking
- **Or Expansion**
- -Ideal For: Storage, Flex
- Space, Light Manufacturing
- -Large Open Space
- -Highly Competitive Rates