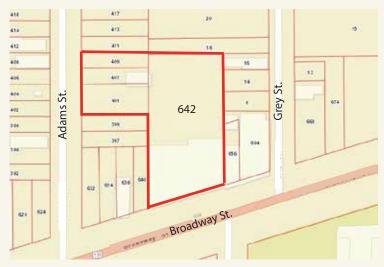

## **BUILDING FEATURES**

Total Availability22,000 SFLot Size.63 ACTraffic Count8,583ADT

## Location

- -Half Mile From Downtown
- -Less Than One Mile To NY-33

-Between Adams And Grey St.

50 Lakefront Blvd. Suite 103 Buffalo, NY 14202 CedarlandDevelopment.com KEVIN DAGHER Vice President and Real Estate Manager Info@CedarlandDev.com 716.217.9105