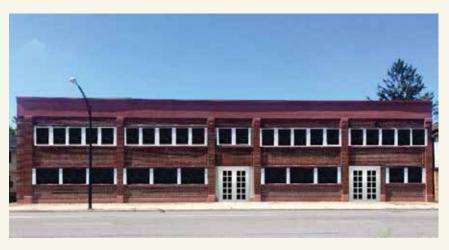

## **BUILDING FEATURES**

Total Availability22,000 SFLot Size.63 ACTraffic Count8,583ADT

## **Property Highlights**

- -14 Ft. Ceilings
- -Overhead doors and
- loading dock access
- -Large Lot Size For Parking
- **Or Expansion**
- -Ideal For: Storage, Flex
- Space, Light Manufacturing
- -Large Open Space
- -Highly Competitive Rates