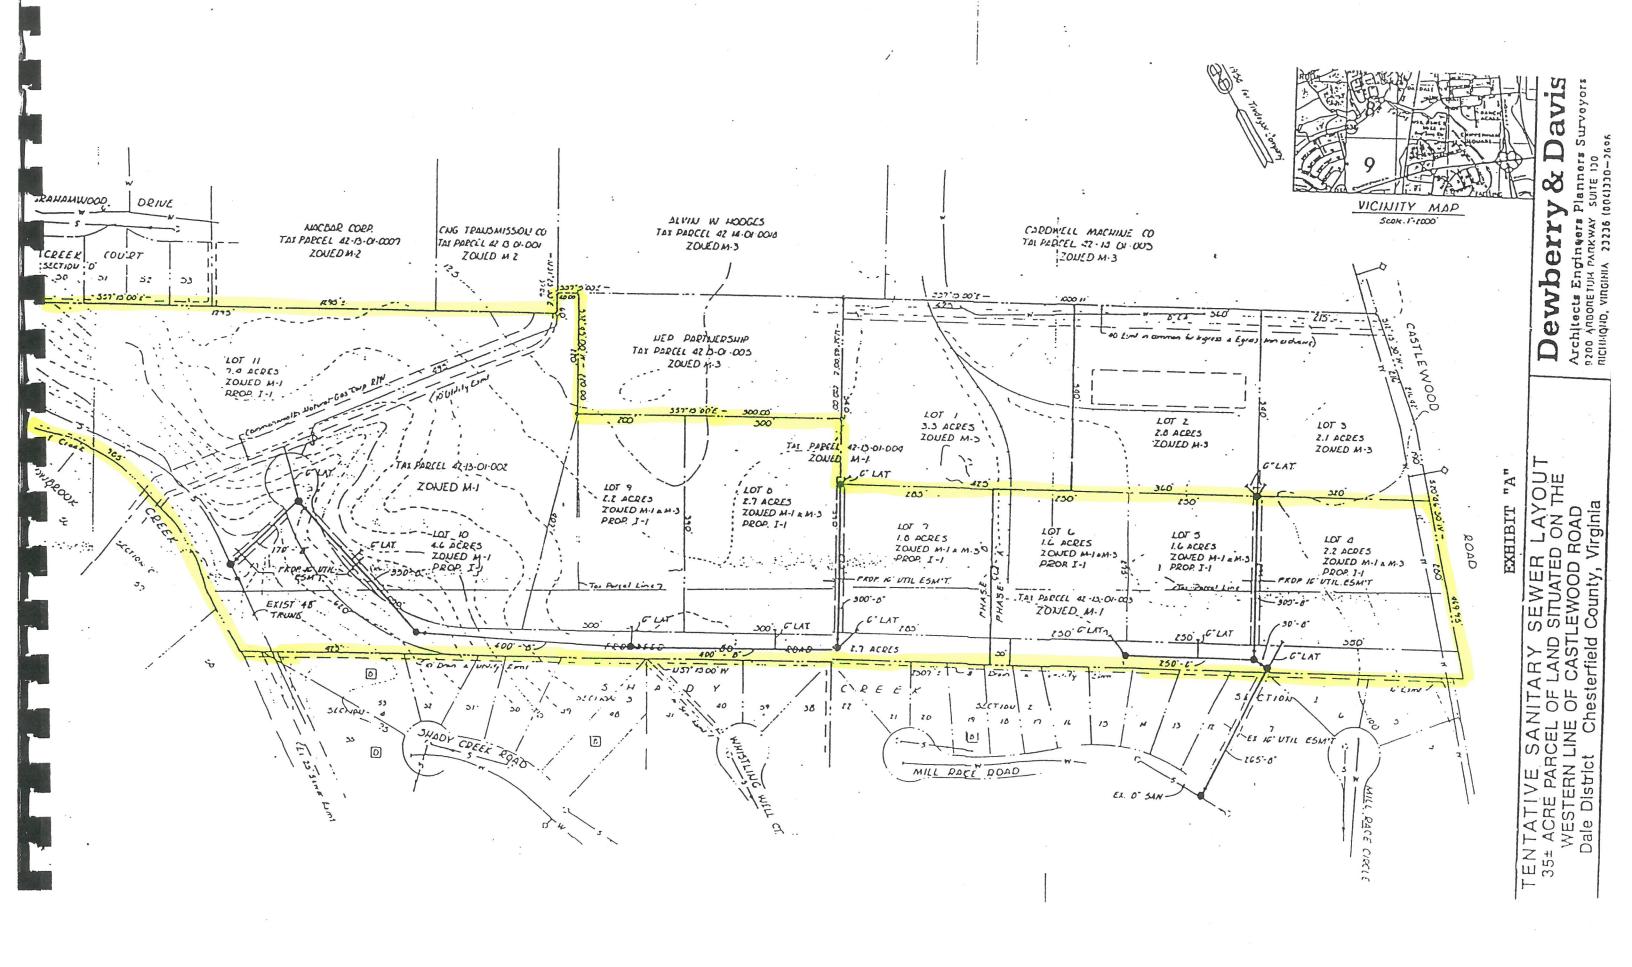

#### **Exclusive Agent:**

Kevin E. Cox 804.521.1468 kevin@porterinc.com

4801 Radford Avenue P.O. Box 6482 Richmond, VA 23230 804.353.7994 www.porterinc.com

- 26.73 Acres +/- of Industrial Zoned Land
- Zoned I-1 & I-3
- Excellent Access to I-95, I-895 & VA 150
- Water & Sewer Available
- FOR LEASE: \$5,000/Acre/Year
- FOR SALE: \$28,500/Acre

## 5030 Castlewood Rd., Richmond, VA 23234 Land For Sale/Lease