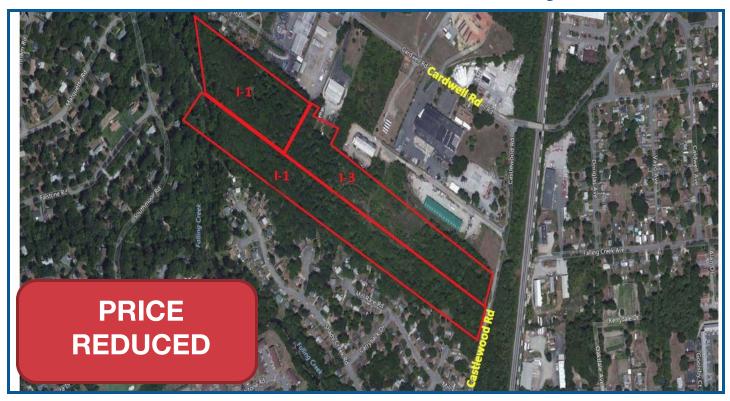

### 26.73 Acres Castlewood/Cardwell Road

#### **Exclusive Agent:**

Kevin E. Cox 804.521.1468 kevin@porterinc.com

4801 Radford Avenue P.O. Box 6482 Richmond, VA 23230 804.353.7994 www.porterinc.com

- 26.73 Acres +/- of Industrial Zoned Land
- Zoned I-1 & I-3
- Excellent Access to I-95, I-895 & VA 150
- Water & Sewer Available
- FOR LEASE: \$5,000/Acre/Year
- FOR SALE: \$28,500/Acre

## 5030 Castlewood Rd., Richmond, VA 23234 Land For Sale/Lease