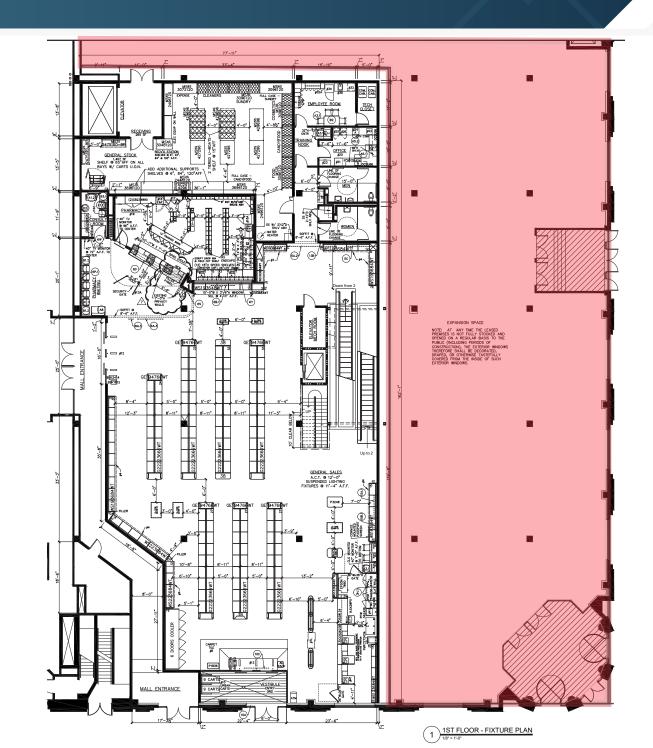

Gaviidae Common



### ±14,000 SF Available

#### 08/31/2035 Lease End Date

\$21.00 Asking Price (PSF) Taxes Included

\$14.27 сам (рsf)

#### DESCRIPTION

Prime location next to an open and operating Walgreens within Gaviidae Common, a mixeduse shopping mall and office complex, located in downtown Minneapolis, on Nicollet Mall. The complex is spread over two city blocks, and is connected to the Minneapolis Skyway System. The mall is attached to the Wells Fargo Center, one of the tallest skyscrapers in Minneapolis.

- Skyway connects to Wells Fargo Tower, IDS Center, City Center and RBC Plaza
- All offers are subject to approval by Walgreens Real Estate Committee

#### JOIN THESE NEARBY RETAILERS

**TARGET** 





SRS

Gaviidae Common



**S**RS



Gaviidae Common



Gaviidae Common





Gaviidae Common





# **S**RS

SRS Real Estate Partners 125 S Wacker Drive | Suite 1910 Chicago, Illinois 312.279.5327 Todd Frank Senior Vice President, SRS 312.279.5327 todd.frank@srsre.com

Kim Perry Broker of Record, Minnesota Real Estate Dynamics 612.840.6900 kim@mnredynamics.com

#### SRSRE.COM

© SRS Real Estate Partners

The information presented was obtained from sources deemed reliable; however SRS Real Estate Partners does not guarantee its completeness or accuracy.