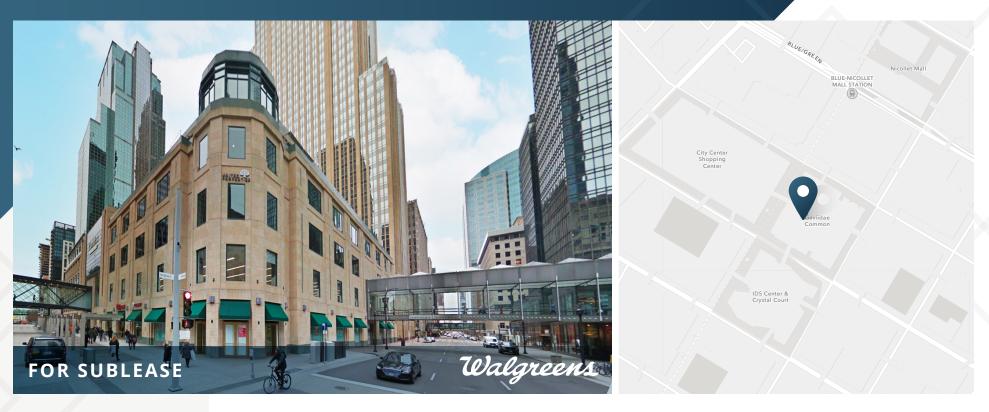

FOR SUBLEASE

## Corner Space Adjacent to Walgreens -Gaviidae Common

The Shi

SECTOR TIME

655 Nicollet Mall | Minneapolis, MN

Gaviidae Common

#### DESCRIPTION

Prime location next to an open and operating Walgreens within Gaviidae Common, a mixeduse shopping mall and office complex, located in downtown Minneapolis, on Nicollet Mall. The complex is spread over two city blocks, and is connected to the Minneapolis Skyway System. The mall is attached to the Wells Fargo Center, one of the tallest skyscrapers in Minneapolis.