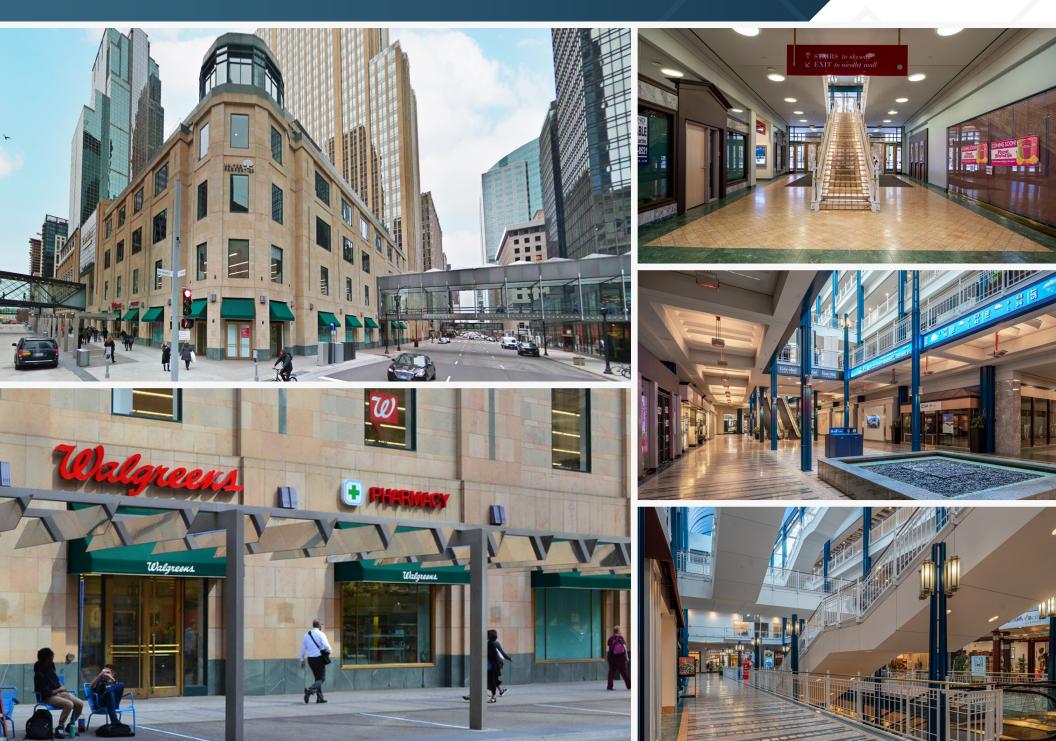

#### DESCRIPTION

Prime location next to an open and operating Walgreens within Gaviidae Common, a mixeduse shopping mall and office complex, located in downtown Minneapolis, on Nicollet Mall. The complex is spread over two city blocks, and is connected to the Minneapolis Skyway System. The mall is attached to the Wells Fargo Center, one of the tallest skyscrapers in Minneapolis.