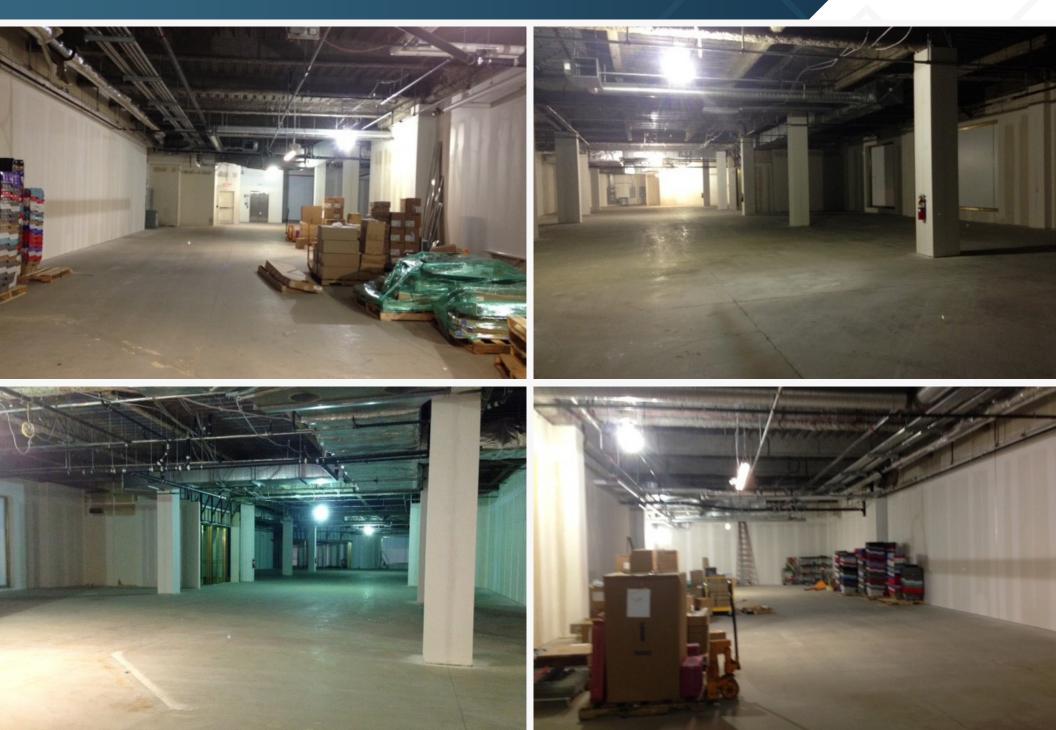

### ±14,000 SF Available

#### DESCRIPTION

Prime location next to an open and operating Walgreens within Gaviidae Common, a mixeduse shopping mall and office complex, located in downtown Minneapolis, on Nicollet Mall. The complex is spread over two city blocks, and is connected to the Minneapolis Skyway System. The mall is attached to the Wells Fargo Center, one of the tallest skyscrapers in Minneapolis.