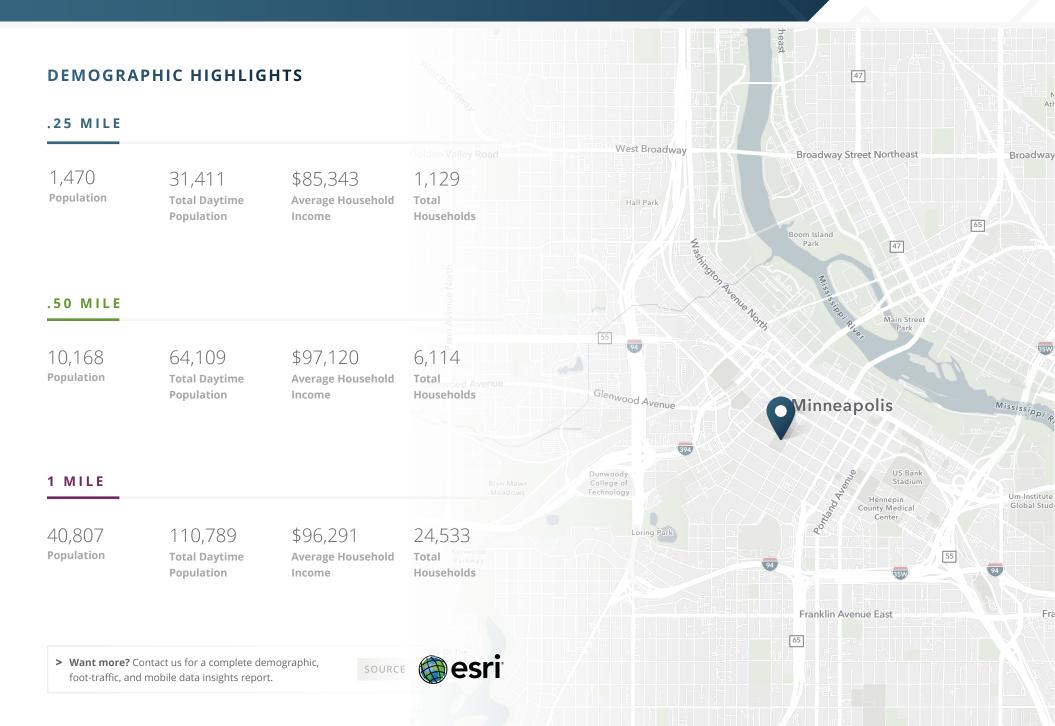

### ±14,000 SF Available

#### 08/31/2035 Lease End Date

\$21.00 Asking Price (PSF) Taxes Included

\$14.27 сам (рsf)

#### DESCRIPTION

Prime location next to an open and operating Walgreens within Gaviidae Common, a mixeduse shopping mall and office complex, located in downtown Minneapolis, on Nicollet Mall. The complex is spread over two city blocks, and is connected to the Minneapolis Skyway System. The mall is attached to the Wells Fargo Center, one of the tallest skyscrapers in Minneapolis.

- Skyway connects to Wells Fargo Tower, IDS Center, City Center and RBC Plaza
- All offers are subject to approval by Walgreens Real Estate Committee

#### JOIN THESE NEARBY RETAILERS

**TARGET** 





SRS

Gaviidae Common



**S**RS



Gaviidae Common



Gaviidae Common





Gaviidae Common





# **S**RS

SRS Real Estate Partners 125 S Wacker Drive | Suite 1910 Chicago, Illinois 312.279.5327 Todd Frank Senior Vice President, SRS 312.279.5327 todd.frank@srsre.com

Kim Perry Broker of Record, Minnesota Real Estate Dynamics 612.840.6900 kim@mnredynamics.com

#### SRSRE.COM

© SRS Real Estate Partners

The information presented was obtained from sources deemed reliable; however SRS Real Estate Partners does not guarantee its completeness or accuracy.