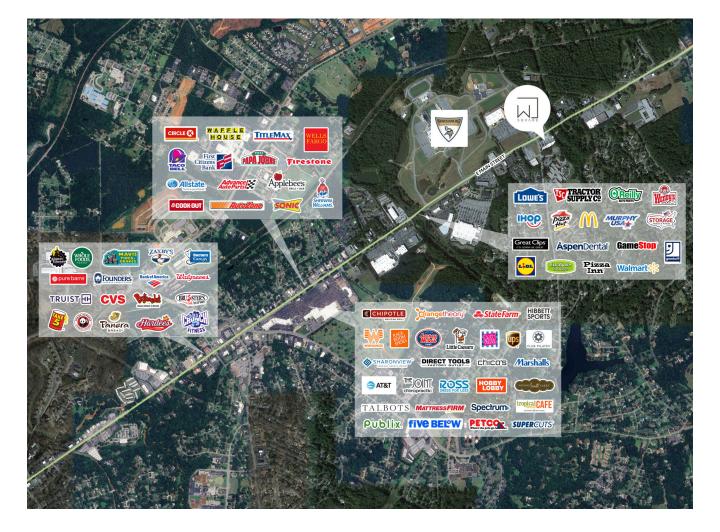

rovements, shared patio and greenspace underway
- Explosive residential development planned in vicinity with 3,000+ new residential units planned in close proximity



#### exclusively listed by:

JOSH TEW, CCIM | josh@pintailcre.com | 864.663.3410 MONTY TODD | monty@pintailcre.com | 803.760.5559

The information contained herein has been given to us by the owner of the property or other sources we deem reliable. We have no reason to doubt its accuracy, but we do not guarantee it. All information should be verified prior to purchase or lease.







# *exclusively listed by:* PINTAIL | 864.729.4500 | WWW.PINTAILCRE.COM | PO BOX 9776, GREENVILLE, SC 29604





## exclusively listed by: PINTAIL | 864.729.4500 | WWW.PINTAILCRE.COM | PO BOX 9776, GREENVILLE, SC 29604



### property location





# additional photos