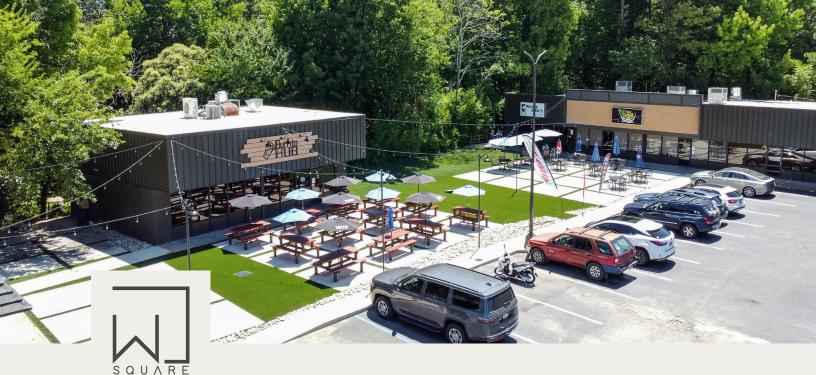

#### retail spaces for lease:

KAIROS development

Rent: \$14/SF NNN + \$3/SF TICAM Unit 13: ±700 SF Monthly rent: \$991 + utilities

Inquire for other potential availabilities

### highlights:

- TI allowance available for qualified tenants
- Join Mon Amie, Burrito Hub, Milltown Coffee, Thai Basil and other tenants in a newly renovated mixeduse project with extensive façade, site improvements, shared patio and greenspace underway
- Explosive residential development planned in vicinity with 3,000+ new residential units planned in close proximity