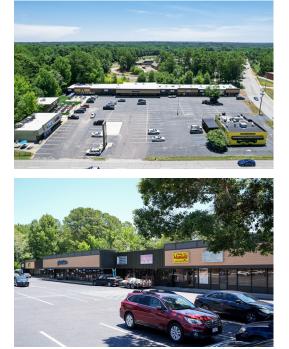

E. MAIN ST AT WEBBER RD . SPARTANBURG . SC 29307

#### retail spaces for lease:

KAIROS development

Rent: \$14/SF NNN + \$3/SF TICAM Unit 13: ±700 SF Monthly rent: \$991 + utilities

Inquire for other potential availabilities

### highlights:

- TI allowance available for qualified tenants
- Join Mon Amie, Burrito Hub, Milltown Coffee, Thai Basil and other tenants in a newly renovated mixeduse project with extensive façade, site improvements, shared patio and greenspace underway
- Explosive residential development planned in vicinity with 3,000+ new residential units planned in close proximity



#### exclusively listed by:

JOSH TEW, CCIM | josh@pintailcre.com | 864.663.3410 MONTY TODD | monty@pintailcre.com | 803.760.5559

The information contained herein has been given to us by the owner of the property or other sources we deem reliable. We have no reason to doubt its accuracy, but we do not guarantee it. All information should be verified prior to purchase or lease.







# *exclusively listed by:* PINTAIL | 864.729.4500 | WWW.PINTAILCRE.COM | PO BOX 9776, GREENVILLE, SC 29604





## exclusively listed by: PINTAIL | 864.729.4500 | WWW.PINTAILCRE.COM | PO BOX 9776, GREENVILLE, SC 29604



### property location





# additional photos