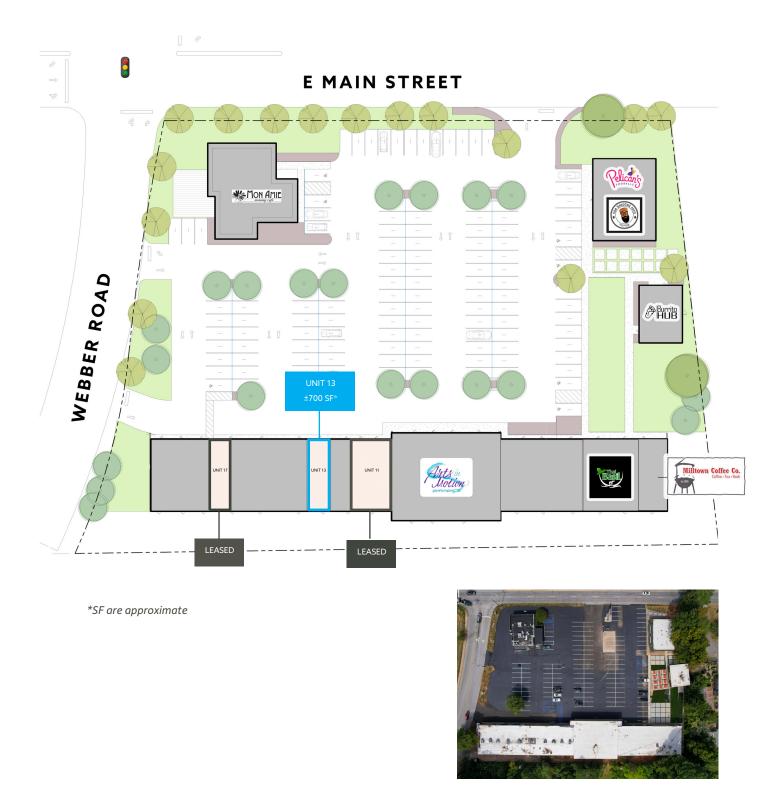

#### retail spaces for lease:

KAIROS development

Rent: \$14/SF NNN + \$3/SF TICAM Unit 13: ±700 SF Monthly rent: \$991 + utilities

Inquire for other potential availabilities

### highlights:

- TI allowance available for qualified tenants
- Join Mon Amie, Burrito Hub, Milltown Coffee, Thai Basil and other tenants in a newly renovated mixeduse project with extensive façade, site improvements, shared patio and greenspace underway
- Explosive residential development planned in vicinity with 3,000+ new residential units planned in close proximity