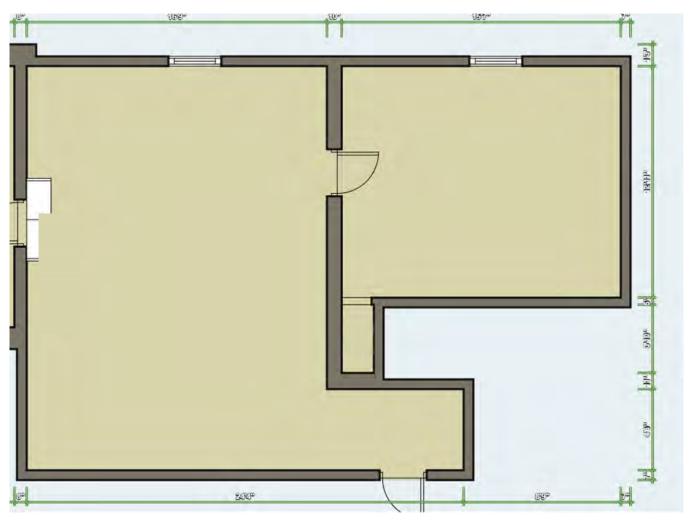

# **SUITE 5 FLOOR PLAN**

4769 DAKOTA STREET SOUTHEAST, PRIOR LAKE, MN 55372

# Approximately 658 SF