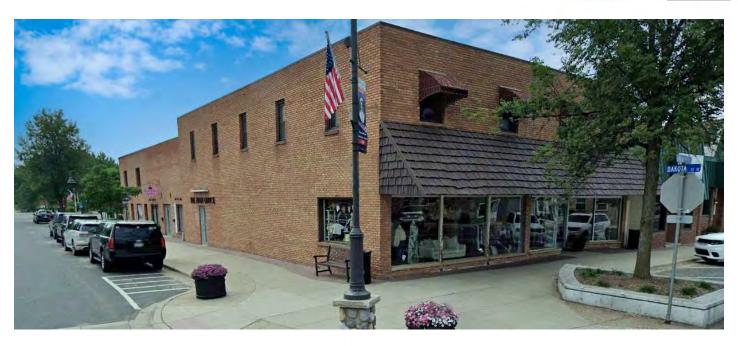

# OFFICE FOR LEASE IN DOWNTOWN PRIOR LAKE

4769 DAKOTA STREET SOUTHEAST, PRIOR LAKE, MN 55372

## **PROPERTY OVERVIEW**

Second floor office space for lease located in the heart of historic downtown Prior Lake just one block west of Hwy 13. This location caters well to clients and staff.

Neighboring businesses include Prior Lake Chamber of Commerce, Edelweiss Bakery and Wine Bar, Boathouse Brothers Brewing, Laker Outfitters, and many more!