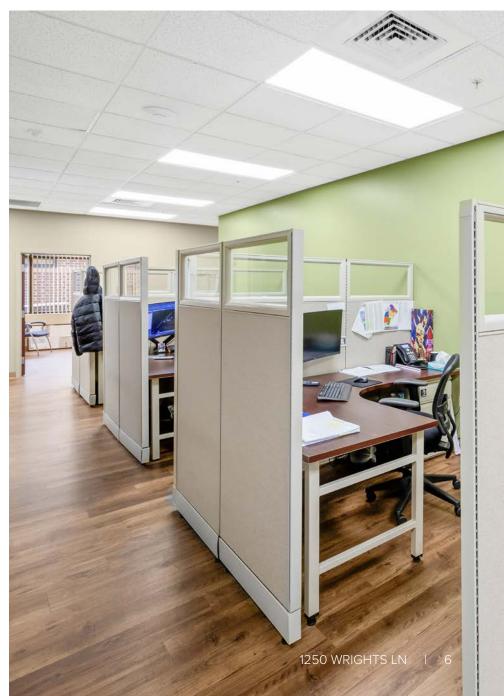

#### **Upper Level Features**

- 7,150 SF
- Front Reception Area with a built in reception desk
- Copy/printing area
- Men's & women's restrooms
- Large conference room with views of the reservoir
- Collaborative meeting rooms
- Large private office with private bathroom & balcony
- Multiple open concept work areas
- 17 private offices
- Kitchenette
- 2nd balcony, access from hallway
- Connecting open stair tower and elevator to lower level

## **INTERIOR PICTURES** | Lower Level Office