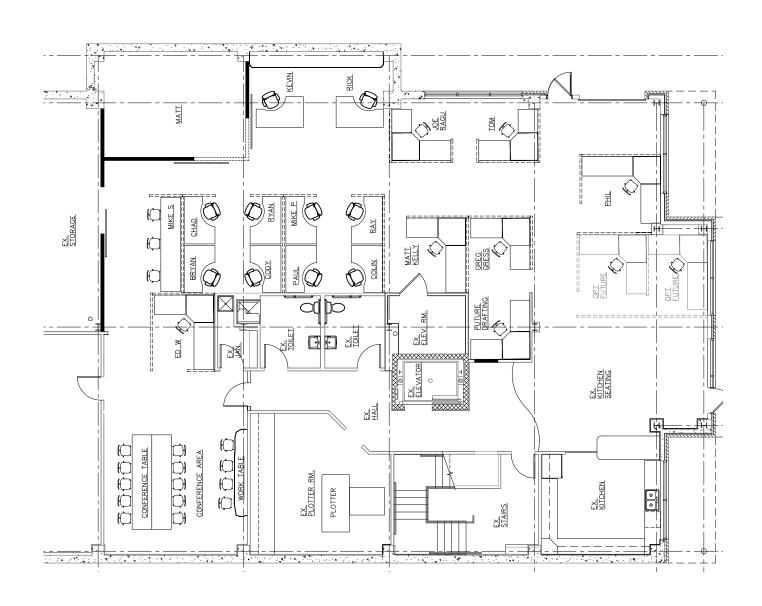

#### FLOOR PLANS | Upper Level

#### **Upper Level Features**

- 7,150 SF
- Front Reception Area with a built in reception desk
- Copy/printing area
- Men's & women's restrooms
- Large conference room with views of the reservoir
- Collaborative meeting rooms
- Large private office with private bathroom & balcony
- Multiple open concept work areas
- 17 private offices
- Kitchenette
- 2nd balcony, access from hallway
- Connecting open stair tower and elevator to lower level