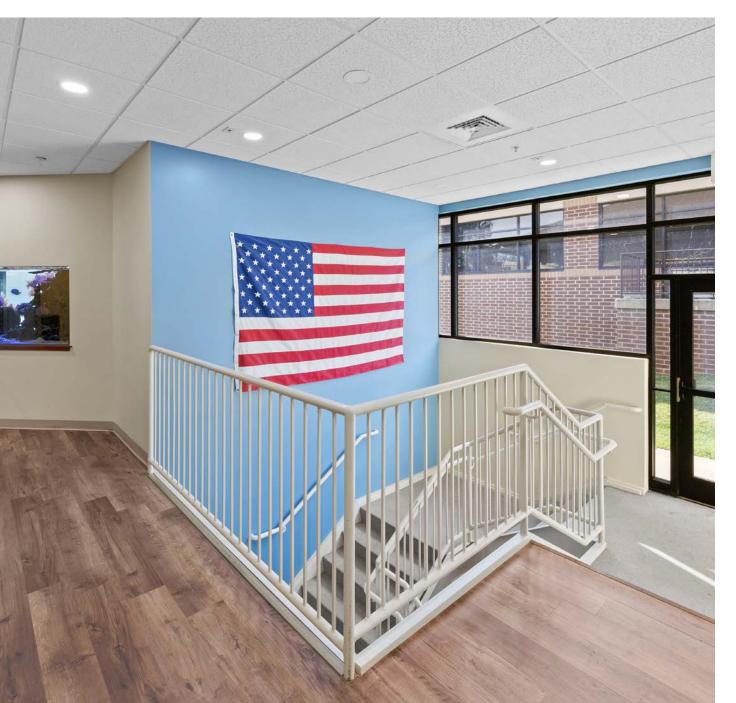

2nd balcony, access from hallway
- Connecting open stair tower and elevator to lower level

#### **Lower Level Features**

- 7,150 SF
- On grade from side and rear of building
- Large kitchen and break room area exiting to outdoor patio overlooking reservoir
- Large open concept work area with open ceiling
- 2 conference rooms
- Storage area
- Men's and women's restrooms
- Glass garage door opening to side of building
- Existing workout room

#### FLOOR PLANS | Upper Level



#### FLOOR PLANS | Lower Level



### **INTERIOR PICTURES** | Front Reception & Copy/Printing Room







## **INTERIOR PICTURES** | Upper Level Office & Kitchenette







## INTERIOR PICTURES | Upper Level Conference Room





# **INTERIOR PICTURES** | Upper Level Private Office



## INTERIOR PICTURES | Stairwell





## INTERIOR PICTURES | Lower Level Kitchen & Breakroom





## **INTERIOR PICTURES** | Lower Level Office