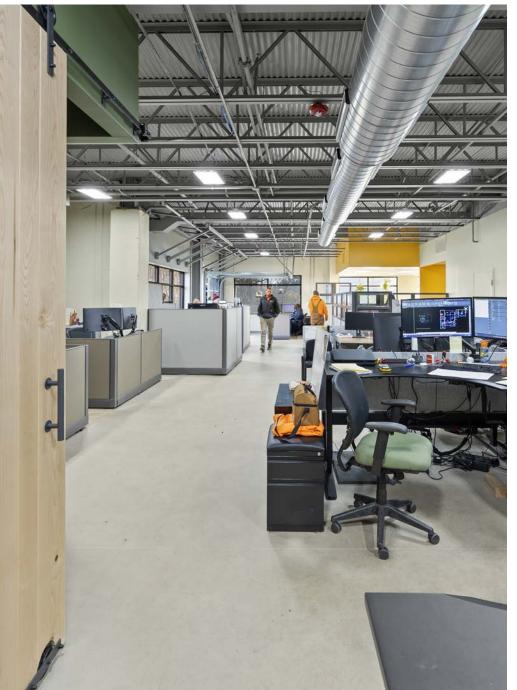

Features**

- 7,150 SF
- On grade from side and rear of building
- Large kitchen and break room area exiting to outdoor patio overlooking reservoir
- Large open concept work area with open ceiling
- 2 conference rooms
- Storage area
- Men's and women's restrooms
- Glass garage door opening to side of building
- Existing workout room

#### FLOOR PLANS | Upper Level



#### FLOOR PLANS | Lower Level



### **INTERIOR PICTURES** | Front Reception & Copy/Printing Room







## **INTERIOR PICTURES** | Upper Level Office & Kitchenette







## INTERIOR PICTURES | Upper Level Conference Room





# **INTERIOR PICTURES** | Upper Level Private Office



## INTERIOR PICTURES | Stairwell





## INTERIOR PICTURES | Lower Level Kitchen & Breakroom





## **INTERIOR PICTURES** | Lower Level Office