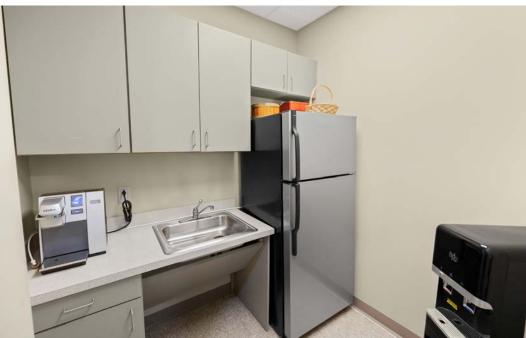

#### **Upper Level Features**

- 7,150 SF
- Front Reception Area with a built in reception desk
- Copy/printing area
- Men's & women's restrooms
- Large conference room with views of the reservoir
- Collaborative meeting rooms
- Large private office with private bathroom & balcony
- Multiple open concept work areas
- 17 private offices
- Kitchenette
- 2nd balcony, access from hallway
- Connecting open stair tower and elevator to lower level

## **INTERIOR PICTURES** | Upper Level Office & Kitchenette