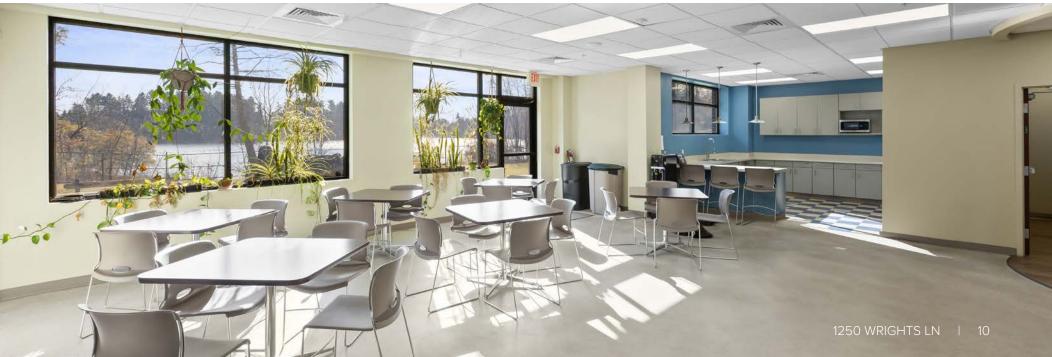

and elevator to lower level

#### **Lower Level Features**

- 7,150 SF
- On grade from side and rear of building
- Large kitchen and break room area exiting to outdoor patio overlooking reservoir
- Large open concept work area with open ceiling
- 2 conference rooms
- Storage area
- Men's and women's restrooms
- Glass garage door opening to side of building
- Existing workout room

#### FLOOR PLANS | Upper Level



#### FLOOR PLANS | Lower Level



### **INTERIOR PICTURES** | Front Reception & Copy/Printing Room







## **INTERIOR PICTURES** | Upper Level Office & Kitchenette







## INTERIOR PICTURES | Upper Level Conference Room





# **INTERIOR PICTURES** | Upper Level Private Office



## INTERIOR PICTURES | Stairwell





## INTERIOR PICTURES | Lower Level Kitchen & Breakroom





## **INTERIOR PICTURES** | Lower Level Office