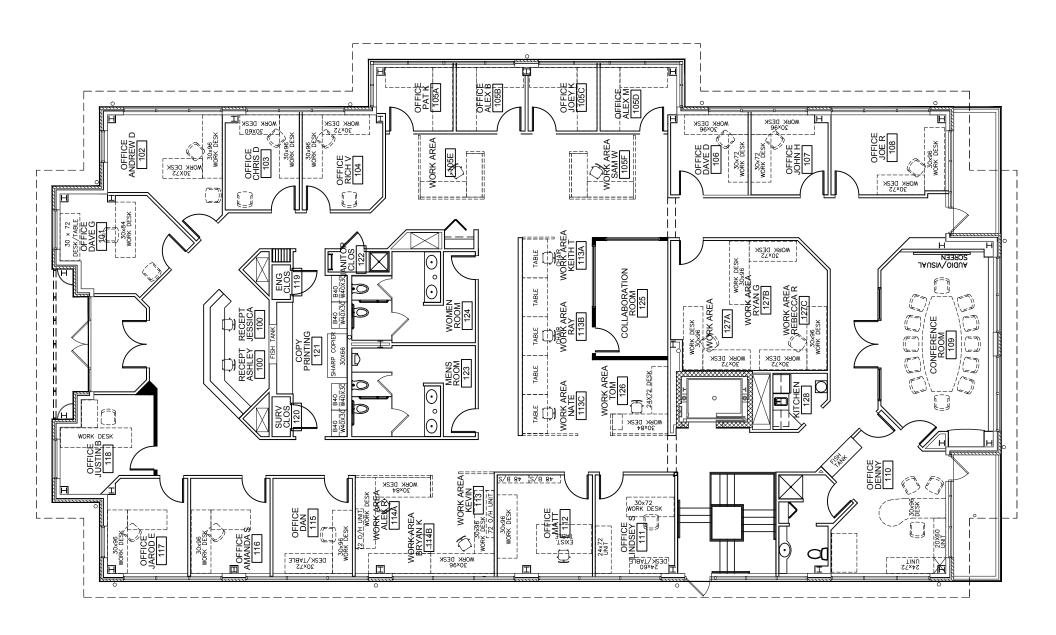

#### FLOOR PLANS | Upper Level

#### **Upper Level Features**

- 7,150 SF
- Front Reception Area with a built in reception desk
- Copy/printing area
- Men's & women's restrooms
- Large conference room with views of the reservoir
- Collaborative meeting rooms
- Large private office with private bathroom & balcony
- Multiple open concept work areas
- 17 private offices
- Kitchenette
- 2nd balcony, access from hallway
- Connecting open stair tower and elevator to lower level