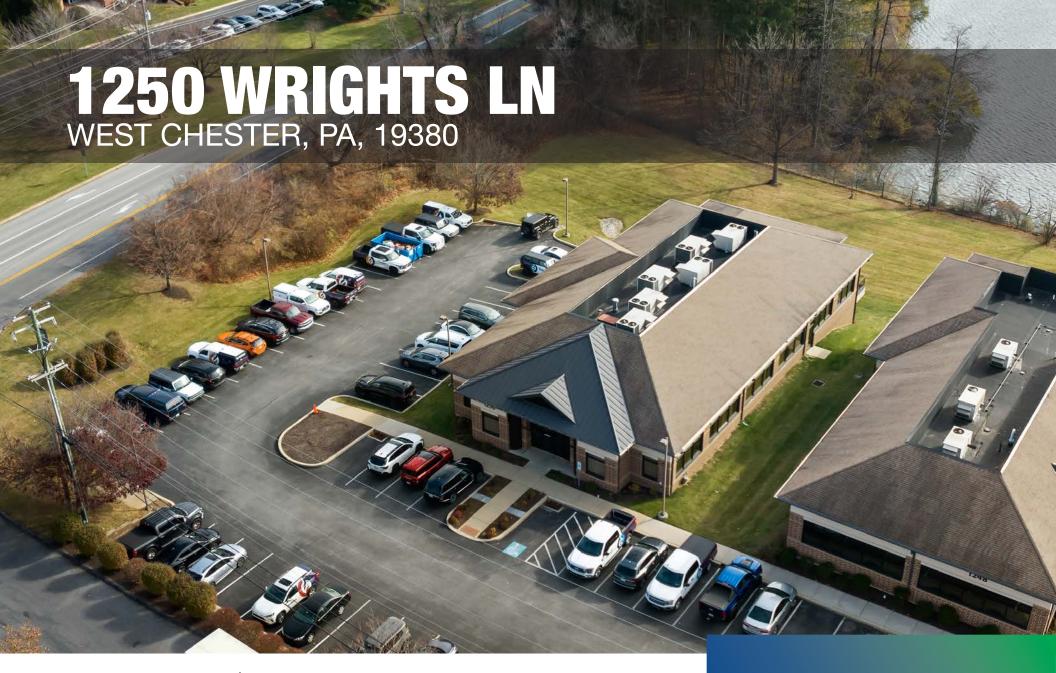

#### **EXECUTIVE** SUMMARY

**1250 Wrights Lane** is a modern 14,300 SF two-story office building that offers a prime location in the Brandywine Industrial Park. It features classic arcitecture and contemporary class A office finishes including open plan offices, conference/collaborative meeting rooms, and ample parking. Ideal for businesses looking for a new headquarters, the building sits overlooking the West Chester Reservoir. The building is being offered for sale or lease.

Vista Realty Partners, LLC has been engaged by Ownership (the "Owner") as the exclusive Advisor with respect to the sale or lease of 1250 Wrights Lane, West Chester, PA 19380 (the "Property").