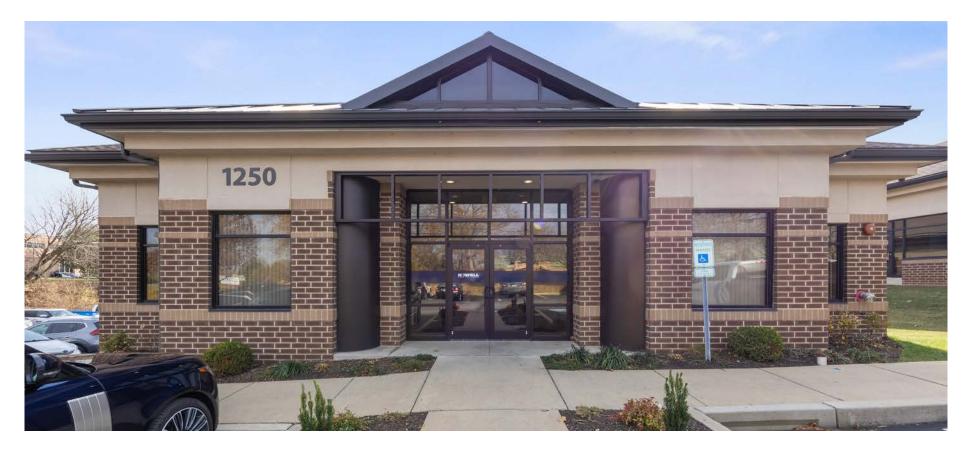

#### **EXECUTIVE** SUMMARY

**1250 Wrights Lane** is a modern 14,300 SF two-story office building that offers a prime location in the Brandywine Industrial Park. It features classic arcitecture and contemporary class A office finishes including open plan offices, conference/collaborative meeting rooms, and ample parking. Ideal for businesses looking for a new headquarters, the building sits overlooking the West Chester Reservoir. The building is being offered for sale or lease.