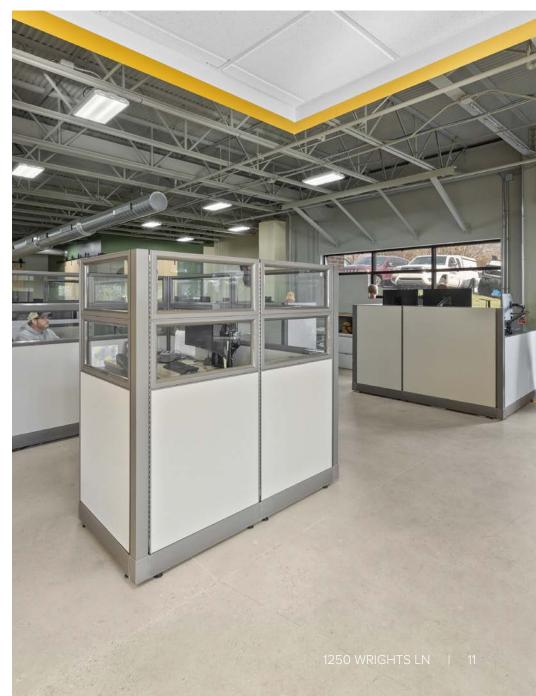

atures**

- 7,150 SF
- On grade from side and rear of building
- Large kitchen and break room area exiting to outdoor patio overlooking reservoir
- Large open concept work area with open ceiling
- 2 conference rooms
- Storage area
- Men's and women's restrooms
- Glass garage door opening to side of building
- Existing workout room

#### FLOOR PLANS | Upper Level



#### FLOOR PLANS | Lower Level



### **INTERIOR PICTURES** | Front Reception & Copy/Printing Room







## **INTERIOR PICTURES** | Upper Level Office & Kitchenette







## INTERIOR PICTURES | Upper Level Conference Room





# **INTERIOR PICTURES** | Upper Level Private Office



## INTERIOR PICTURES | Stairwell





## INTERIOR PICTURES | Lower Level Kitchen & Breakroom





## **INTERIOR PICTURES** | Lower Level Office