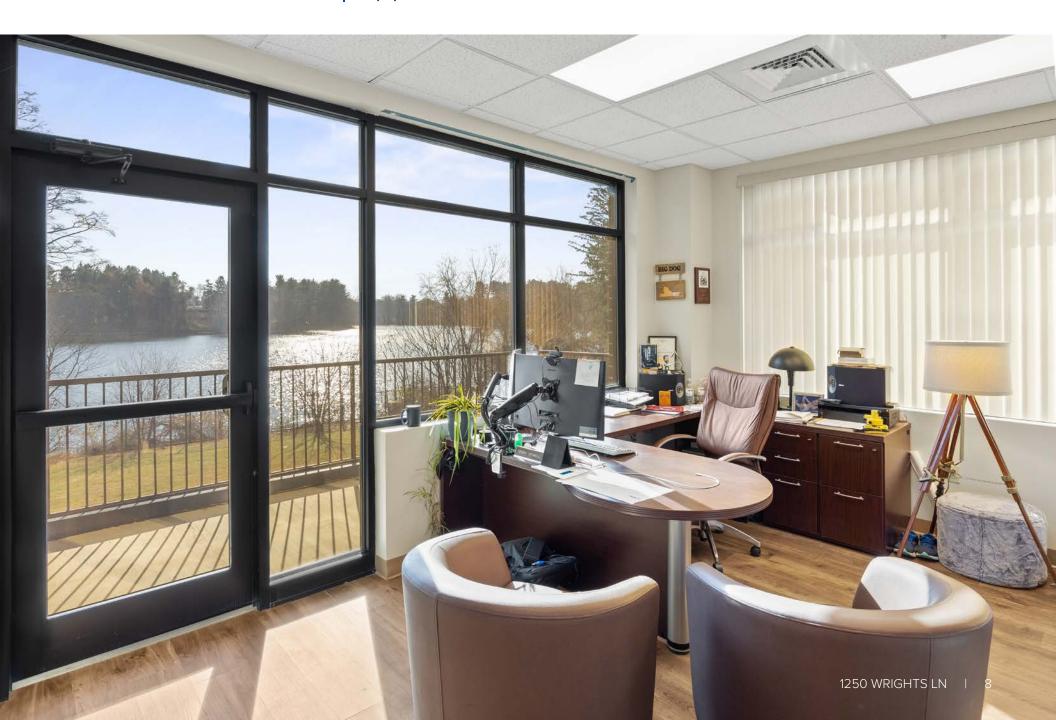

17 private offices
- Kitchenette
- 2nd balcony, access from hallway
- Connecting open stair tower and elevator to lower level

#### **Lower Level Features**

- 7,150 SF
- On grade from side and rear of building
- Large kitchen and break room area exiting to outdoor patio overlooking reservoir
- Large open concept work area with open ceiling
- 2 conference rooms
- Storage area
- Men's and women's restrooms
- Glass garage door opening to side of building
- Existing workout room

#### FLOOR PLANS | Upper Level



#### FLOOR PLANS | Lower Level



### **INTERIOR PICTURES** | Front Reception & Copy/Printing Room







## **INTERIOR PICTURES** | Upper Level Office & Kitchenette







## INTERIOR PICTURES | Upper Level Conference Room





# **INTERIOR PICTURES** | Upper Level Private Office



## INTERIOR PICTURES | Stairwell





## INTERIOR PICTURES | Lower Level Kitchen & Breakroom





## **INTERIOR PICTURES** | Lower Level Office