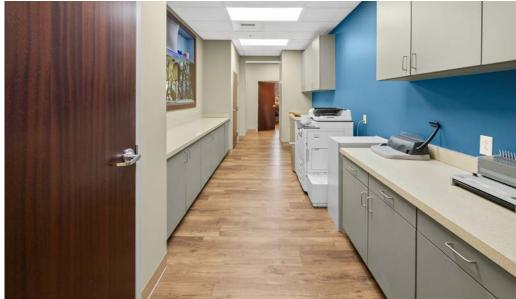

### **INTERIOR PICTURES** | Front Reception & Copy/Printing Room

#### **Upper Level Features**

- 7,150 SF
- Front Reception Area with a built in reception desk
- Copy/printing area
- Men's & women's restrooms
- Large conference room with views of the reservoir
- Collaborative meeting rooms
- Large private office with private bathroom & balcony
- Multiple open concept work areas
- 17 private offices
- Kitchenette
- 2nd balcony, access from hallway
- Connecting open stair tower and elevator to lower level