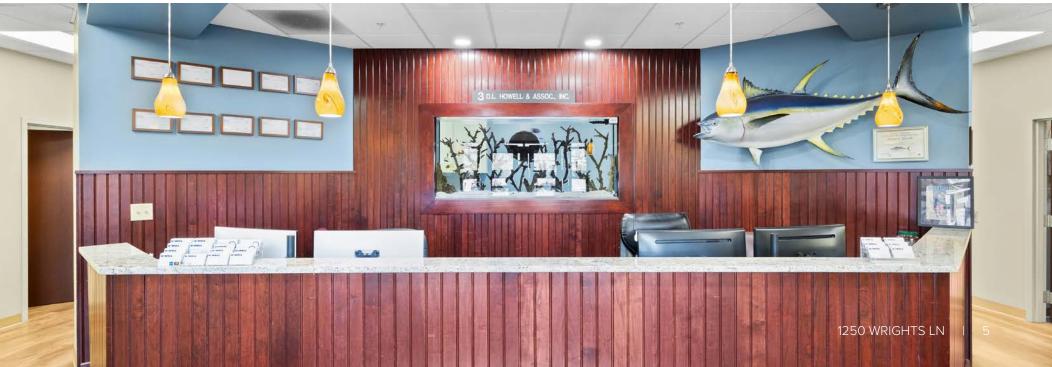

### **INTERIOR PICTURES** | Front Reception & Copy/Printing Room

#### **Upper Level Features**

- 7,150 SF
- Front Reception Area with a built in reception desk
- Copy/printing area
- Men's & women's restrooms
- Large conference room with views of the reservoir
- Collaborative meeting rooms
- Large private office with private bathroom & balcony
- Multiple open concept work areas
- 17 private offices
- Kitchenette
- 2nd balcony, access from hallway
- Connecting open stair tower and elevator to lower level