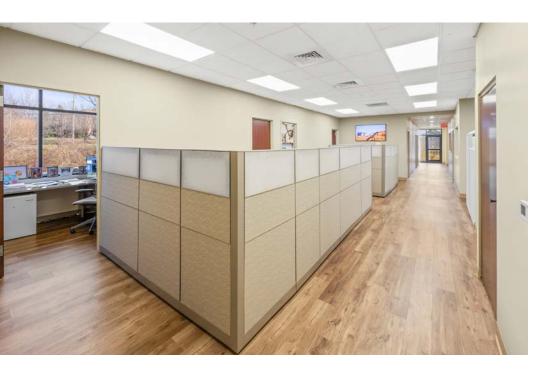

#### **Upper Level Features**

- 7,150 SF
- Front Reception Area with a built in reception desk
- Copy/printing area
- Men's & women's restrooms
- Large conference room with views of the reservoir
- Collaborative meeting rooms
- Large private office with private bathroom & balcony
- Multiple open concept work areas
- 17 private offices
- Kitchenette
- 2nd balcony, access from hallway
- Connecting open stair tower and elevator to lower level

## **INTERIOR PICTURES** | Upper Level Office & Kitchenette