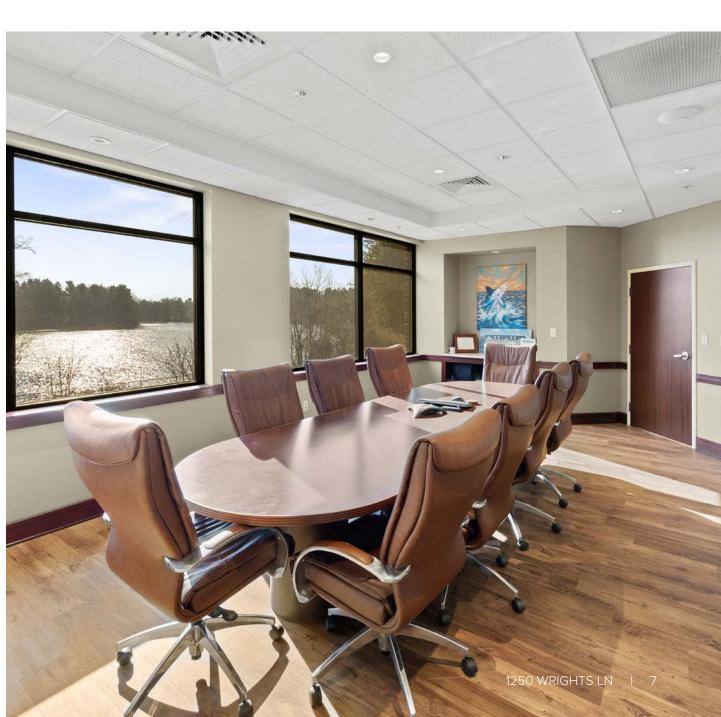

bathroom & balcony
- Multiple open concept work areas
- 17 private offices
- Kitchenette
- 2nd balcony, access from hallway
- Connecting open stair tower and elevator to lower level

#### **Lower Level Features**

- 7,150 SF
- On grade from side and rear of building
- Large kitchen and break room area exiting to outdoor patio overlooking reservoir
- Large open concept work area with open ceiling
- 2 conference rooms
- Storage area
- Men's and women's restrooms
- Glass garage door opening to side of building
- Existing workout room

#### FLOOR PLANS | Upper Level



#### FLOOR PLANS | Lower Level



### **INTERIOR PICTURES** | Front Reception & Copy/Printing Room







## **INTERIOR PICTURES** | Upper Level Office & Kitchenette







## INTERIOR PICTURES | Upper Level Conference Room





# **INTERIOR PICTURES** | Upper Level Private Office



## INTERIOR PICTURES | Stairwell





## INTERIOR PICTURES | Lower Level Kitchen & Breakroom





## **INTERIOR PICTURES** | Lower Level Office