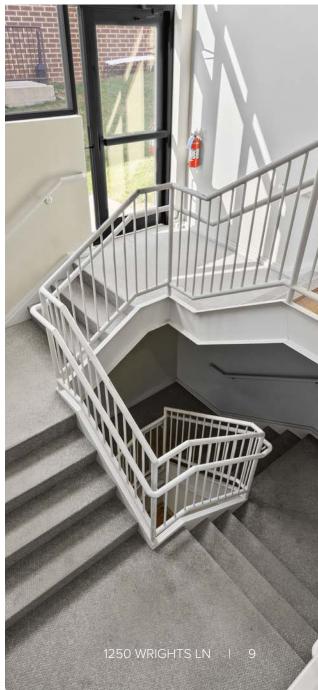

d balcony, access from hallway
- Connecting open stair tower and elevator to lower level

#### **Lower Level Features**

- 7,150 SF
- On grade from side and rear of building
- Large kitchen and break room area exiting to outdoor patio overlooking reservoir
- Large open concept work area with open ceiling
- 2 conference rooms
- Storage area
- Men's and women's restrooms
- Glass garage door opening to side of building
- Existing workout room

#### FLOOR PLANS | Upper Level



#### FLOOR PLANS | Lower Level



### **INTERIOR PICTURES** | Front Reception & Copy/Printing Room







## **INTERIOR PICTURES** | Upper Level Office & Kitchenette







## INTERIOR PICTURES | Upper Level Conference Room





# **INTERIOR PICTURES** | Upper Level Private Office



## INTERIOR PICTURES | Stairwell





## INTERIOR PICTURES | Lower Level Kitchen & Breakroom





## **INTERIOR PICTURES** | Lower Level Office