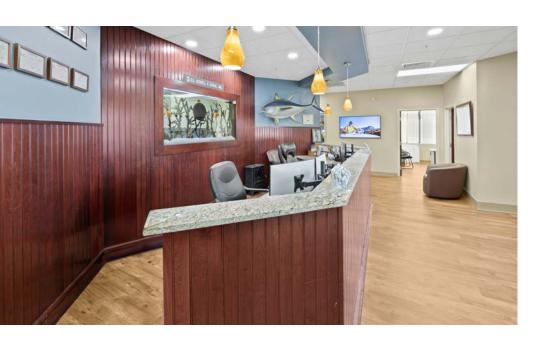

### **INTERIOR PICTURES** | Front Reception & Copy/Printing Room

#### **Upper Level Features**

- 7,150 SF
- Front Reception Area with a built in reception desk
- Copy/printing area
- Men's & women's restrooms
- Large conference room with views of the reservoir
- Collaborative meeting rooms
- Large private office with private bathroom & balcony
- Multiple open concept work areas
- 17 private offices
- Kitchenette
- 2nd balcony, access from hallway
- Connecting open stair tower and elevator to lower level