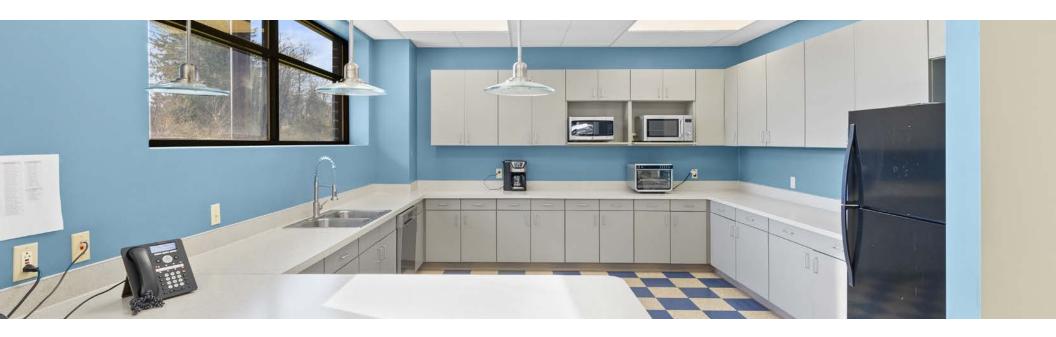

er and elevator to lower level

#### **Lower Level Features**

- 7,150 SF
- On grade from side and rear of building
- Large kitchen and break room area exiting to outdoor patio overlooking reservoir
- Large open concept work area with open ceiling
- 2 conference rooms
- Storage area
- Men's and women's restrooms
- Glass garage door opening to side of building
- Existing workout room

#### FLOOR PLANS | Upper Level



#### FLOOR PLANS | Lower Level



### **INTERIOR PICTURES** | Front Reception & Copy/Printing Room







## **INTERIOR PICTURES** | Upper Level Office & Kitchenette







## INTERIOR PICTURES | Upper Level Conference Room





# **INTERIOR PICTURES** | Upper Level Private Office



## INTERIOR PICTURES | Stairwell





## INTERIOR PICTURES | Lower Level Kitchen & Breakroom





## **INTERIOR PICTURES** | Lower Level Office