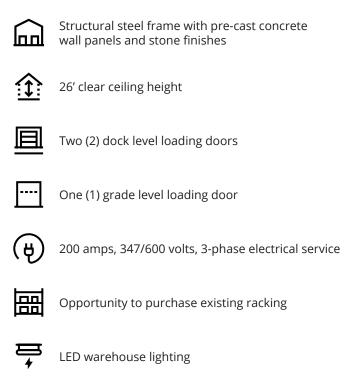

# Warehouse features

The 11,657 sf warehouse is equipped with two dock level loading doors, and one grade level loading door, offering a spacious and efficient warehouse space, ideal for distribution, manufacturing, or storage.