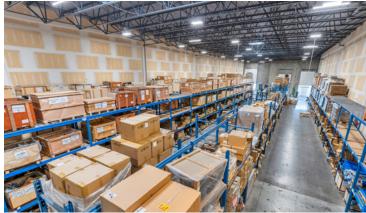

The 11,657 sf warehouse is equipped with two dock level loading doors, and one grade level loading door, offering a spacious and efficient warehouse space, ideal for distribution, manufacturing, or storage.

# Warehouse features