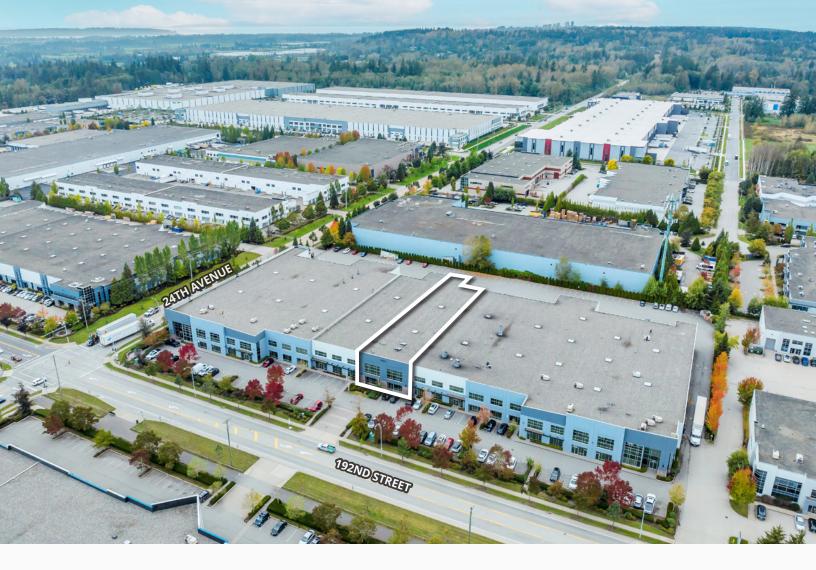

# **LOCATION**

The unit features outstanding exposure to 192nd Street and is located just north of 24th Avenue in South Surrey's Campbell Heights Business Park. This highly sought-after industrial area is well-connected to Highway 15, Highway 99 and is just 10-minutes from the Canada/USA border.

As one of the most desirable industrial locations in the Lower Mainland, Campbell Heights benefits from a diverse labour pool from Surrey, Langley and White Rock.