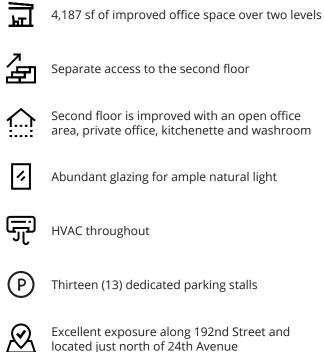

# **Office features**

Excellent exposure along 192nd Street and located just north of 24th Avenue

# **Opportunity**

Avison Young is pleased to offer a prime opportunity to acquire a well-maintained 15,844 sf warehouse unit featuring two floors of modern, well-improved office areas with ample glazing, providing an abundance of natural light.