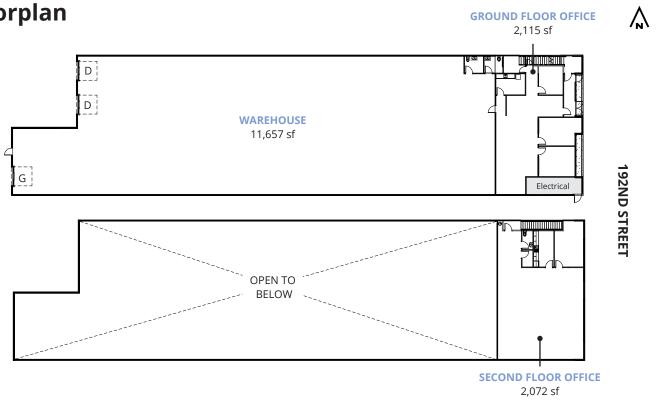

# **Floorplan**

#### **AVAILABLE AREA**

| 15.844 sf* |
|------------|
| 2,072 sf   |
| 2,115 sf   |
| 11,657 sf  |
|            |

\*measurements to be verified by purchaser

The 11,657 sf warehouse is equipped with two dock level loading doors, and one grade level loading door, offering a spacious and efficient warehouse space, ideal for distribution, manufacturing, or storage.