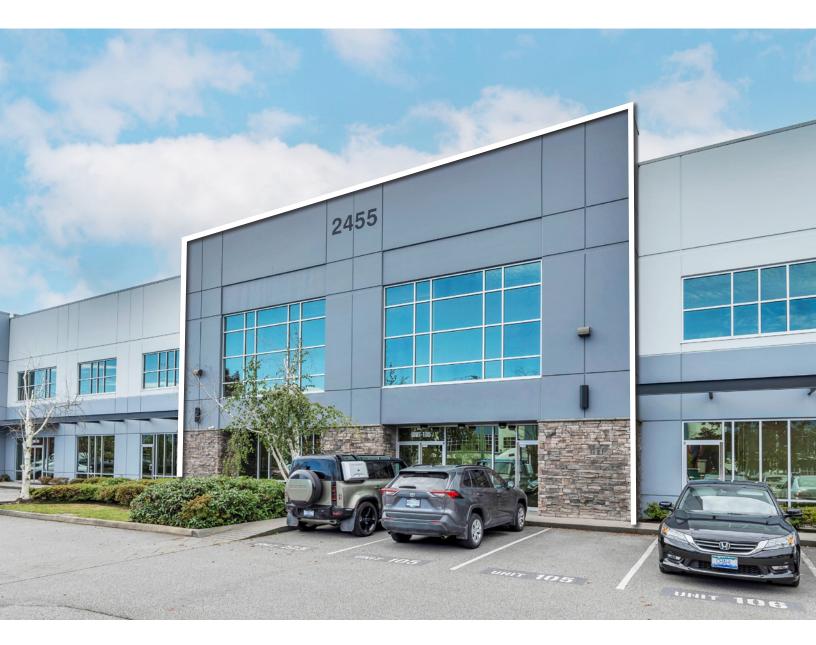

For Sale

**#105 - 2455 192nd Street** Surrey, BC

15,844 sf warehouse/office unit with dock & grade loading along 192nd Street in Campbell Heights Garth White\*

Principal, SIOR 604 757 4960 garth.white@avisonyoung.com \*Garth White Personal Real Estate Corporation

# **Opportunity**

Avison Young is pleased to offer a prime opportunity to acquire a well-maintained 15,844 sf warehouse unit featuring two floors of modern, well-improved office areas with ample glazing, providing an abundance of natural light.

# **Office features**

Excellent exposure along 192nd Street and located just north of 24th Avenue

# **LOCATION**

The unit features outstanding exposure to 192nd Street and is located just north of 24th Avenue in South Surrey's Campbell Heights Business Park. This highly sought-after industrial area is well-connected to Highway 15, Highway 99 and is just 10-minutes from the Canada/USA border.