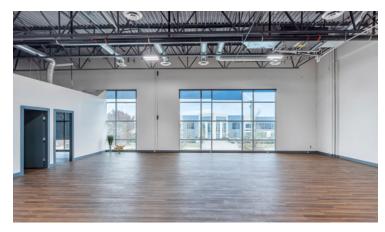

# **Opportunity**

Avison Young is pleased to offer a prime opportunity to acquire a well-maintained 15,844 sf warehouse unit featuring two floors of modern, well-improved office areas with ample glazing, providing an abundance of natural light.

# **Office features**

Excellent exposure along 192nd Street and located just north of 24th Avenue