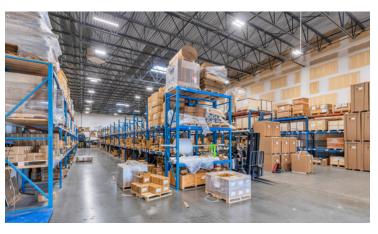

The 11,657 sf warehouse is equipped with two dock level loading doors, and one grade level loading door, offering a spacious and efficient warehouse space, ideal for distribution, manufacturing, or storage.

# Warehouse features